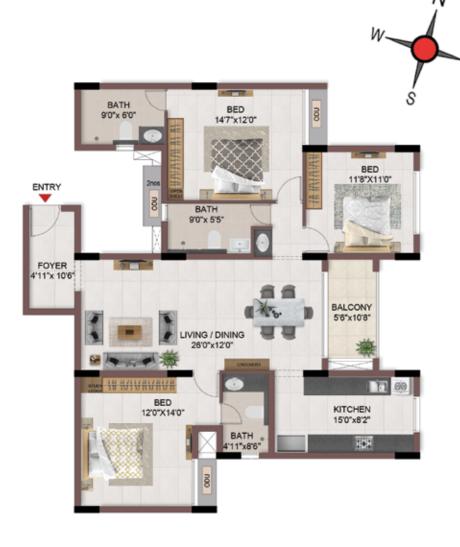

FLOOR PLANS

2nd to 5th TYPICAL FLOOR PLAN

FIRST FLOOR PLAN

#### FIRST FLOOR PLAN

UNIT PLANS (AFFORDABLE)