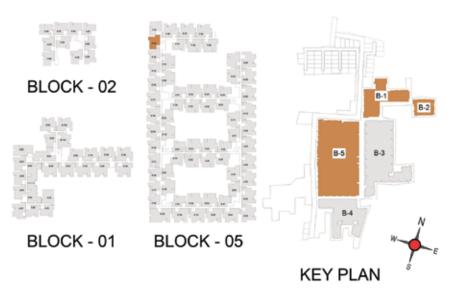

BLOCK - 02

BLOCK - 01

BLOCK - 05

TYPICAL FLOOR 2ND TO 5TH

| Block No.  | Unit No.                                    | Unit type | Carpet area (sqft) |    | Total carpet<br>area (sqft) | Saleable area (sqft) | Private terrace<br>area (sqft) |            |            |           |
|------------|---------------------------------------------|-----------|--------------------|----|-----------------------------|----------------------|--------------------------------|------------|------------|-----------|
| BLOCK - 05 | C102,D102,E102                              | 3BHK+3T   | 1039               | 91 | 1130                        | 1578                 | 104                            | DI 001/ 00 |            |           |
| BLOCK - 05 | C202 - C502,<br>D202 - D502,<br>E202 - E502 | 3BHK+3T   | 1039               | 91 | 1130                        | 1578                 | -                              | BLOCK - 02 |            | 8-1 8-2   |
|            |                                             |           |                    |    |                             |                      |                                |            |            | B-5 B-3 N |
|            |                                             |           |                    |    |                             |                      |                                | BLOCK - 01 | BLOCK - 05 | THE WAY   |
|            |                                             |           |                    |    |                             |                      |                                |            |            | KEY PLAN  |