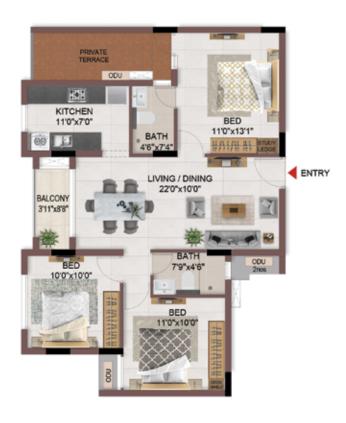

# 1BHK+1T

TYPICAL FLOOR 1ST TO 5TH

| Block No.  | Unit No.    | Unit type | Carpet area (sqft) |    | Total carpet<br>area (sqft) | Saleable area<br>(sqft) | Private terrace<br>area (sqft) |
|------------|-------------|-----------|--------------------|----|-----------------------------|-------------------------|--------------------------------|
| BLOCK - 04 | B113 - B513 | 1BHK+1T   | 334                | 16 | 350                         | 500                     | -                              |
| BLOCK - 04 | B116 - B516 | 1BHK+1T   | 334                | 16 | 350                         | 501                     | -                              |

1BHK+1T

TYPICAL FLOOR 1ST TO 5TH

| Block No.  | Unit No.    | Unit type | Carpet area (sqft) |    | Total carpet<br>area (sqft) | Saleable area<br>(sqft) | Private terrace<br>area (sqft) |
|------------|-------------|-----------|--------------------|----|-----------------------------|-------------------------|--------------------------------|
| BLOCK - 04 | A113 - A513 | 1BHK+1T   | 334                | 16 | 350                         | 504                     | -                              |