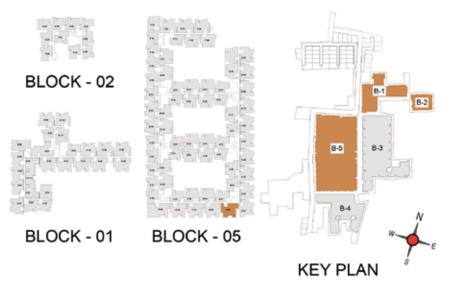

TYPICAL FLOOR 2ND TO 5TH

| Block No.  | Unit No.                                    | Unit type | Carpet area (sqft) |    | Total carpet<br>area (sqft) | Saleable area (sqft) | Private terrace<br>area (sqft) |            |            |           |
|------------|---------------------------------------------|-----------|--------------------|----|-----------------------------|----------------------|--------------------------------|------------|------------|-----------|
| BLOCK - 05 | C102,D102,E102                              | 3BHK+3T   | 1039               | 91 | 1130                        | 1578                 | 104                            | DI 001/ 00 |            |           |
| BLOCK - 05 | C202 - C502,<br>D202 - D502,<br>E202 - E502 | 3BHK+3T   | 1039               | 91 | 1130                        | 1578                 | -                              | BLOCK - 02 |            | 8-1 8-2   |
|            |                                             |           |                    |    |                             |                      |                                |            |            | B-5 B-3 N |
|            |                                             |           |                    |    |                             |                      |                                | BLOCK - 01 | BLOCK - 05 | THE WAY   |
|            |                                             |           |                    |    |                             |                      |                                |            |            | KEY PLAN  |