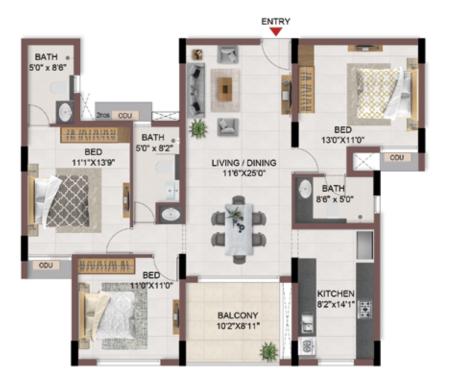

#### FIRST FLOOR PLAN

UNIT PLANS (AFFORDABLE)

# 1BHK+1T

TYPICAL FLOOR 1ST TO 5TH

| Block No.  | Unit No.    | Unit type | Carpet area (sqft) |    | Total carpet<br>area (sqft) | Saleable area<br>(sqft) | Private terrace<br>area (sqft) |
|------------|-------------|-----------|--------------------|----|-----------------------------|-------------------------|--------------------------------|
| BLOCK - 04 | B113 - B513 | 1BHK+1T   | 334                | 16 | 350                         | 500                     | -                              |
| BLOCK - 04 | B116 - B516 | 1BHK+1T   | 334                | 16 | 350                         | 501                     | -                              |

1BHK+1T

TYPICAL FLOOR 1ST TO 5TH

| Block No.  | Unit No.    | Unit type | Carpet area (sqft) |    | Total carpet<br>area (sqft) | Saleable area<br>(sqft) | Private terrace<br>area (sqft) |
|------------|-------------|-----------|--------------------|----|-----------------------------|-------------------------|--------------------------------|
| BLOCK - 04 | A113 - A513 | 1BHK+1T   | 334                | 16 | 350                         | 504                     | -                              |

BLOCK - 04

#### 1BHK+1T

TYPICAL FLOOR 1ST TO 5TH

#### 1BHK+1T

FIRST FLOOR

TYPICAL FLOOR 2ND TO 5TH

| Blo | ck No.  | Unit No.    | Unit type | Carpet area (sqft) | Balcony<br>area<br>(sqft) | Total carpet area (sqft) | Saleable area<br>(sqft) | Private terrace<br>area (sqft) |
|-----|---------|-------------|-----------|--------------------|---------------------------|--------------------------|-------------------------|--------------------------------|
| BLO | CK - 04 | C109        | 1BHK+1T   | 334                | 16                        | 350                      | 494                     | 16                             |
| BLO | CK - 04 | C209 - C509 | 1BHK+1T   | 334                | 16                        | 350                      | 494                     |                                |