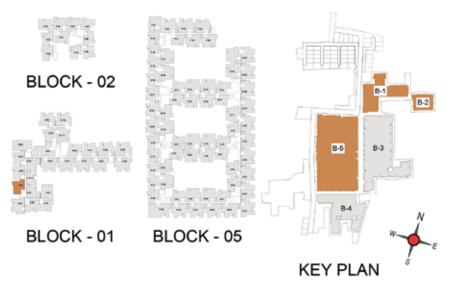

BLOCK - 02

BLOCK - 01

BLOCK - 05

BLOCK - 02

BLOCK - 01

BLOCK - 05

TYPICAL FLOOR 2ND TO 5TH

| Block No.  | Unit No.                    | Unit type |      | Balcony<br>area<br>(sqft) | Total carpet<br>area (sqft) | Saleable area<br>(sqft) | Private terrace<br>area (sqft) |
|------------|-----------------------------|-----------|------|---------------------------|-----------------------------|-------------------------|--------------------------------|
| BLOCK - 05 | A109, B106                  | 3BHK+3T   | 1039 | 91                        | 1130                        | 1574                    | 118                            |
| BLOCK - 05 | A209 - A509,<br>B206 - B506 | звнк+зт   | 1039 | 91                        | 1130                        | 1574                    | -                              |

TYPICAL FLOOR 2ND TO 5TH

| Block No.  | Unit No.                                    | Unit type | Carpet area (sqft) |    | Total carpet<br>area (sqft) | Saleable area (sqft) | Private terrace<br>area (sqft) |            |            |           |
|------------|---------------------------------------------|-----------|--------------------|----|-----------------------------|----------------------|--------------------------------|------------|------------|-----------|
| BLOCK - 05 | C102,D102,E102                              | 3BHK+3T   | 1039               | 91 | 1130                        | 1578                 | 104                            | DI 001/ 00 |            |           |
| BLOCK - 05 | C202 - C502,<br>D202 - D502,<br>E202 - E502 | 3BHK+3T   | 1039               | 91 | 1130                        | 1578                 | -                              | BLOCK - 02 |            | 8-1 8-2   |
|            |                                             |           |                    |    |                             |                      |                                |            |            | B-5 B-3 N |
|            |                                             |           |                    |    |                             |                      |                                | BLOCK - 01 | BLOCK - 05 | THE WAY   |
|            |                                             |           |                    |    |                             |                      |                                |            |            | KEY PLAN  |