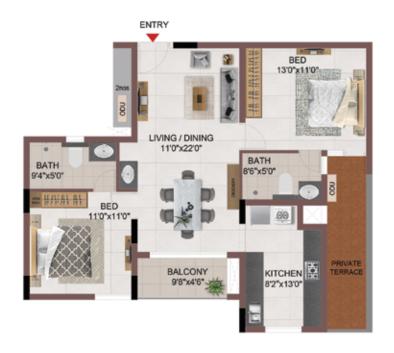

UNIT PLANS (SUPERIOR)

TYPICAL FLOOR 1ST TO 5TH

| Block No.  | Unit No.    | Unit type | Carpet area (sqft) |    | Total carpet<br>area (sqft) | Saleable area<br>(sqft) | Private terrace<br>area (sqft) |  |
|------------|-------------|-----------|--------------------|----|-----------------------------|-------------------------|--------------------------------|--|
| BLOCK - 05 | F104 - F504 | 2BHK+2T   | 742                | 44 | 770                         | 1088                    | -                              |  |