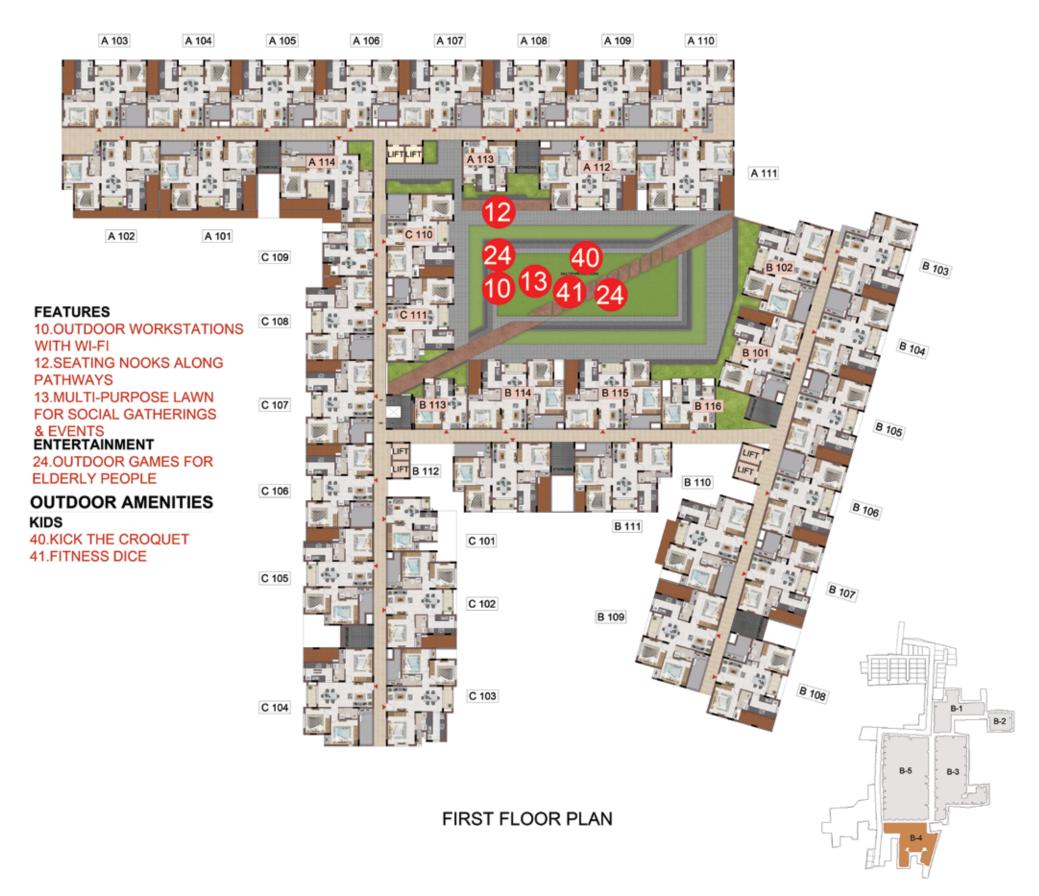

FLOOR PLANS

2nd to 5th TYPICAL FLOOR PLAN

FIRST FLOOR PLAN

#### **Features**

- 1. Entrance Plaza With Drop-off Zone
- 2. Entry Water Feature
- 3. Feature Median Planting
- 4. Leisure Landscape Court
- 5. Yoga & Meditation Zone
- 6. Water Refill Station For Community & Pets
- 7. Feature Stepped Seating
- 8. Geometric Seating
- 9. Reflexology Walkway With Seating Area
- 10. Outdoor Workstations With Wi-fi
- 11. Reading Nook
- 12. Seating Nooks Along Pathways
- 13. Multipurpose Lawn For Social

#### **Gatherings & Events**

#### **Entertainment**

- 14. Party Lawn
- 15. Outdoor Cafeteria With Seating
- 16. Feature Canopies
- 17. Rain Dance Floor
- 18. Outdoor Amphitheatre & Stage
- 19. Pets Play Lawn & Sand Pit
- 20. Barbeque Courts
- 21. Maze Ball Table
- 22. Musical Lawn
- 23. Glass Painting Area
- 24. Outdoor Games For Elderly People
- 25. Senior Citizens Corner

#### **Outdoor Amenities**

#### Kids

- 26. Softfall Mounds
- 27. Feature Play Bridge
- 28. Outdoor Kids Play Area
- 29. Hamster Wheel
- 30. Dynamic Kids Playcourt
- 31. Hidden Wonder Land
- 32. Toddlers Play Area
- 33. Sand Pit With Sand Digger
- 34. Swing For Parents & Kids
- 35. Inground Trampoline
- 36. Labyrinth Ball Game

- 37. Binary Code Play Area
- 38. Hookie Ring Toss
- 39. Hopscotch
- 40. Kick The Croquet
- 41. Fitness Dice