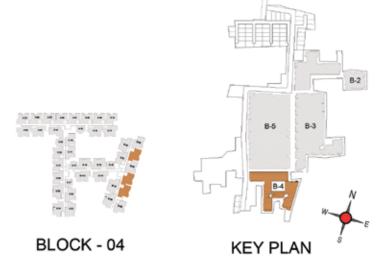

| Unit type | Carpet area (sqft) | Balcony<br>area<br>(sqft) | Total carpet<br>area (sqft) | Saleable area<br>(sqft) | Private terrace<br>area (sqft) |
|------------|------------------------------------------|-----------|--------------------|---------------------------|-----------------------------|-------------------------|--------------------------------|
| BLOCK - 04 | B104, B106, B107                         | 2BHK+2T   | 629                | 35                        | 664                         | 947,947,948             | 59,59,68                       |
| BLOCK - 04 | B204- B504,<br>B206- B506,<br>B207- B507 | 2BHK+2T   | 629                | 35                        | 664                         | 947,947,948             | -                              |









TYPICAL FLOOR 2ND TO 5TH

| Block No.  | Unit No.                                  | Unit type | Carpet area (sqft) | Balcony<br>area<br>(sqft) | Total carpet<br>area (sqft) | Saleable area<br>(sqft) | Private terrace<br>area (sqft) |
|------------|-------------------------------------------|-----------|--------------------|---------------------------|-----------------------------|-------------------------|--------------------------------|
| BLOCK - 04 | B101, C106, C107                          | 2BHK+2T   | 629                | 35                        | 664                         | 947                     | 64,59,59                       |
| BLOCK - 04 | B201- B501,<br>C206- C506,<br>C207- C507. | 2BHK+2T   | 629                | 35                        | 664