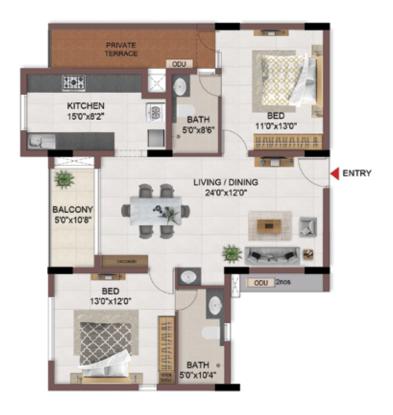

UNIT PLANS (SUPERIOR)

TYPICAL FLOOR 1ST TO 5TH

| Block No.  | Unit No.    | Unit type | Carpet area (sqft) |    | Total carpet<br>area (sqft) | Saleable area<br>(sqft) | Private terrace<br>area (sqft) |  |
|------------|-------------|-----------|--------------------|----|-----------------------------|-------------------------|--------------------------------|--|
| BLOCK - 05 | F104 - F504 | 2BHK+2T   | 742                | 44 | 770                         | 1088                    | -                              |  |