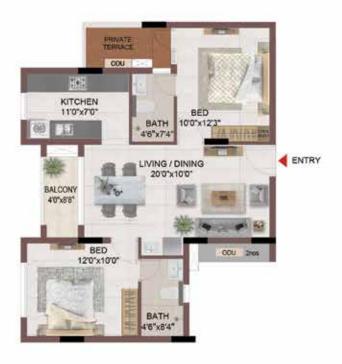

UNIT PLANS (SUPERIOR)

TYPICAL FLOOR 1ST TO 5TH

| Block No.  | Unit No.    | Unit type | Carpet area (sqft) |    | Total carpet<br>area (sqft) | Saleable area<br>(sqft) | Private terrace<br>area (sqft) |  |
|------------|-------------|-----------|--------------------|----|-----------------------------|-------------------------|--------------------------------|--|
| BLOCK - 05 | F104 - F504 | 2BHK+2T   | 742                | 44 | 770                         | 1088                    | -                              |  |

3BHK+3T

FIRST FLOOR

TYPICAL FLOOR 2ND TO 5TH

| Block No.  | Unit No.    | Unit type | Carpet area (sqft) | Balcony<br>area<br>(sqft) | Total carpet area (sqft) | Saleable area<br>(sqft) | Private terrace<br>area (sqft) |
|------------|-------------|-----------|--------------------|---------------------------|--------------------------|-------------------------|--------------------------------|
| BLOCK - 01 | A104        | 3BHK+3T   | 1053               | 36                        | 1089                     | 1494                    | 710                            |
| BLOCK - 01 | A204 - A504 | 3BHK+3T   | 1053               | 36                        | 1089                     | 1494                    | -                              |