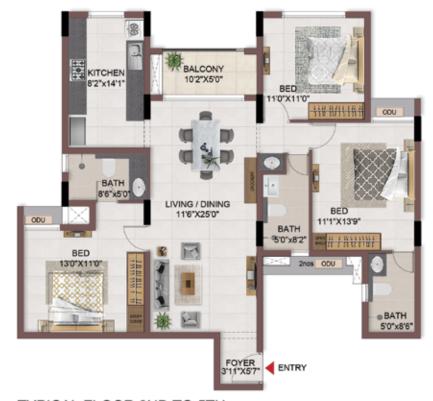

| 1110                    | 81                             |
| BLOCK - 01 | A205 - A505 | 2BHK+2T   | 742                | 44 | 786                         | 1110                    | -                              |









TYPICAL FLOOR 1ST TO 5TH

| Block No.  | Unit No.     | Unit type | Carpet area (sqft) | Balcony<br>area<br>(sqft) | Total carpet<br>area (sqft) | Saleable area<br>(sqft) | Private terrace<br>area (sqft) |
|------------|--------------|-----------|--------------------|---------------------------|-----------------------------|-------------------------|--------------------------------|
| BLOCK - 02 | A110 - A510, | 2BHK+2T   | 848                | 53                        | 901                         | 1291                    | -                              |









FIRST FLOOR

TYPICAL FLOOR 2ND TO 5TH

| Block | No.  | Unit No.    | Unit type | Carpet area (sqft) | Balcony<br>area<br>(sqft) | Total carpet<br>area (sqft) | Saleable area<br>(sqft) | Private terrace<br>area (sqft) |
|-------|------|-------------|-----------|--------------------|---------------------------|-----------------------------|-------------------------|--------------------------------|
| BLOCK | - 01 | B109        | 3BHK+3T   | 1061               | 51                        | 1112                        | 1565                    | 93                             |
| BLOCK | - 01 | B209 - B509 | звнк+зт   | 1061               | 51                        | 1112                        | 1565                    | -                              |







FIRST FLOOR

TYPICAL FLOOR 2