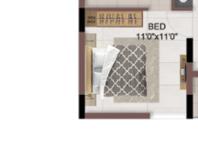

1ST TO 5TH

| Block No.  | Unit No.                                    | Unit type | Carpet area (sqft) |    | Total carpet area (sqft) | Saleable area<br>(sqft) | Private terrace<br>area (sqft) |
|------------|---------------------------------------------|-----------|--------------------|----|--------------------------|-------------------------|--------------------------------|
| BLOCK - 05 | C106 - C506                                 | 2BHK+2T   | 742                | 44 | 786                      | 1104                    | -                              |
| BLOCK - 05 | D106 - D506,<br>D107 - D507,<br>F102 - F502 |           | 742                | 44 | 786                      | 1112,<br>1111,<br>1112  |                                |





BED

KITCHEN 8'2"x13'0"

BATH 8'6"x5'0"





BATH

TYPICAL FLOOR 2ND TO 5TH

ENTRY

LIVING / DINING 11'0"x22'0"

> BALCONY 9'8"x4'6"

| Block No.  | Unit No.    | Unit type | Carpet area (sqft) |    | Total carpet area (sqft) | Saleable area<br>(sqft) | Private terrace<br>area (sqft) |
|------------|-------------|-----------|--------------------|----|--------------------------|-------------------------|--------------------------------|
| BLOCK - 05 | D104        | 2BHK+2T   | 742                | 44 | 786                      | 1105                    | 73                             |
| BLOCK - 05 | D204 - D504 | 2BHK+2T   | 742                | 44 | 786                      | 1105                    |                                |









TYPICAL FLOOR 2ND TO 5TH

| Block No.  | Unit No.    | Unit type | Carpet area (sqft) |