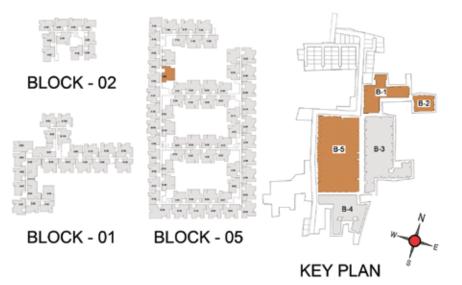

BLOCK - 02

BLOCK - 01

BLOCK - 05

BLOCK - 02

BLOCK - 01

BLOCK - 05

TYPICAL FLOOR 2ND TO 5TH

| Block No.  | Unit No.                    | Unit type |      | Balcony<br>area<br>(sqft) | Total carpet<br>area (sqft) | Saleable area<br>(sqft) | Private terrace<br>area (sqft) |
|------------|-----------------------------|-----------|------|---------------------------|-----------------------------|-------------------------|--------------------------------|
| BLOCK - 05 | A109, B106                  | 3BHK+3T   | 1039 | 91                        | 1130                        | 1574                    | 118                            |
| BLOCK - 05 | A209 - A509,<br>B206 - B506 | звнк+зт   | 1039 | 91                        | 1130                        | 1574                    | -                              |

TYPICAL FLOOR 2ND TO 5TH

| Block No.  | Unit No.                                    | Unit type | Carpet area (sqft) |    | Total carpet<br>area (sqft) | Saleable area (sqft) | Private terrace<br>area (sqft) |            |            |           |
|------------|---------------------------------------------|-----------|--------------------|----|-----------------------------|----------------------|--------------------------------|------------|------------|-----------|
| BLOCK - 05 | C102,D102,E102                              | 3BHK+3T   | 1039               | 91 | 1130                        | 1578                 | 104                            | DI 001/ 00 |            |           |
| BLOCK - 05 | C202 - C502,<br>D202 - D502,<br>E202 - E502 | 3BHK+3T   | 1039               | 91 | 1130                        | 1578                 | -                              | BLOCK - 02 |            | 8-1 8-2   |
|            |                                             |           |                    |    |                             |                      |                                |            |            | B-5 B-3 N |
|            |                                             |           |                    |    |                             |                      |                                | BLOCK - 01 | BLOCK - 05 | THE WAY   |
|            |                                             |           |                    |    |                             |                      |                                |            |            | KEY PLAN  |