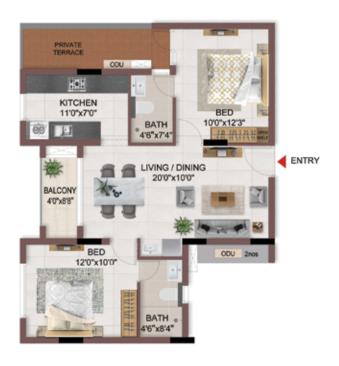

UNIT PLANS (SUPERIOR)

TYPICAL FLOOR 1ST TO 5TH

| Block No.  | Unit No.    | Unit type | Carpet area (sqft) |    | Total carpet<br>area (sqft) | Saleable area<br>(sqft) | Private terrace<br>area (sqft) |  |
|------------|-------------|-----------|--------------------|----|-----------------------------|-------------------------|--------------------------------|--|
| BLOCK - 05 | F104 - F504 | 2BHK+2T   | 742                | 44 | 770                         | 1088                    | -                              |  |

3BHK+3T

FIRST FLOOR

TYPICAL FLOOR 2ND TO 5TH

| Block No.  | Unit No.    | Unit type | Carpet area (sqft) | Balcony<br>area<br>(sqft) | Total carpet area (sqft) | Saleable area<br>(sqft) | Private terrace<br>area (sqft) |
|------------|-------------|-----------|--------------------|---------------------------|--------------------------|-------------------------|--------------------------------|
| BLOCK - 01 | A104        | 3BHK+3T   | 1053               | 36                        | 1089                     | 1494                    | 710                            |
| BLOCK - 01 | A204 - A504 | 3BHK+3T   | 1053               | 36                        | 1089                     | 1494                    | -                              |