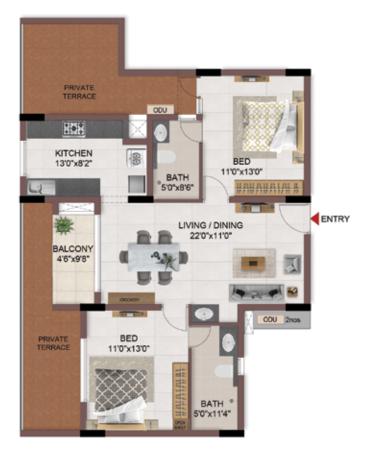

#### FIRST FLOOR PLAN

UNIT PLANS (AFFORDABLE)

# 1BHK+1T

TYPICAL FLOOR 1ST TO 5TH

| Block No.  | Unit No.    | Unit type | Carpet area (sqft) |    | Total carpet<br>area (sqft) | Saleable area<br>(sqft) | Private terrace<br>area (sqft) |
|------------|-------------|-----------|--------------------|----|-----------------------------|-------------------------|--------------------------------|
| BLOCK - 04 | B113 - B513 | 1BHK+1T   | 334                | 16 | 350                         | 500                     | -                              |
| BLOCK - 04 | B116 - B516 | 1BHK+1T   | 334                | 16 | 350                         | 501                     | -                              |