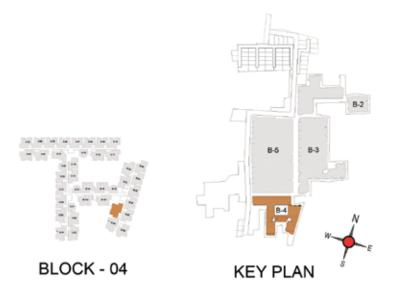

| 34                        | 802                         | 1136                    |                                |









FIRST FLOOR

TYPICAL FLOOR 2ND TO 5TH

| Block No.  | Unit No.   | Unit type | Carpet area (sqft) |    | Total carpet<br>area (sqft) | Saleable area<br>(sqft) | Private terrace<br>area (sqft) |
|------------|------------|-----------|--------------------|----|-----------------------------|-------------------------|--------------------------------|
| BLOCK - 04 | B110       | 3BHK+2T   | 768                | 34 | 802                         | 1136                    | 76                             |
| BLOCK - 04 | B210- B510 | 3BHK+2T   | 768                | 34 | 802                         | 1136                    |                                |







TYPICAL FLOOR 1ST TO 5TH

| Block No.  | Unit No.   | Unit type | Carpet area (sqft) |    | Total carpet<br>area (sqft) | Saleable area<br>(sqft) | Private terrace<br>area (sqft) |
|------------|------------|-----------|--------------------|----|-----------------------------|-------------------------|--------------------------------|
| BLOCK - 04 | C103- C503 | 3BHK+2T   | 768                | 34 | 802                         | 1140                    | 223                            |











FIRST FLOOR

TYPICAL FLOOR 2ND TO 5TH

| Block No.  | io. Unit No. Unit type |         | Carpet area (sqft) |    | Total carpet area (sqft) | Saleable area<br>(sqft) | Private terrace<br>area (sqft) |
|------------|------------------------|---------|--------------------|----|----------------