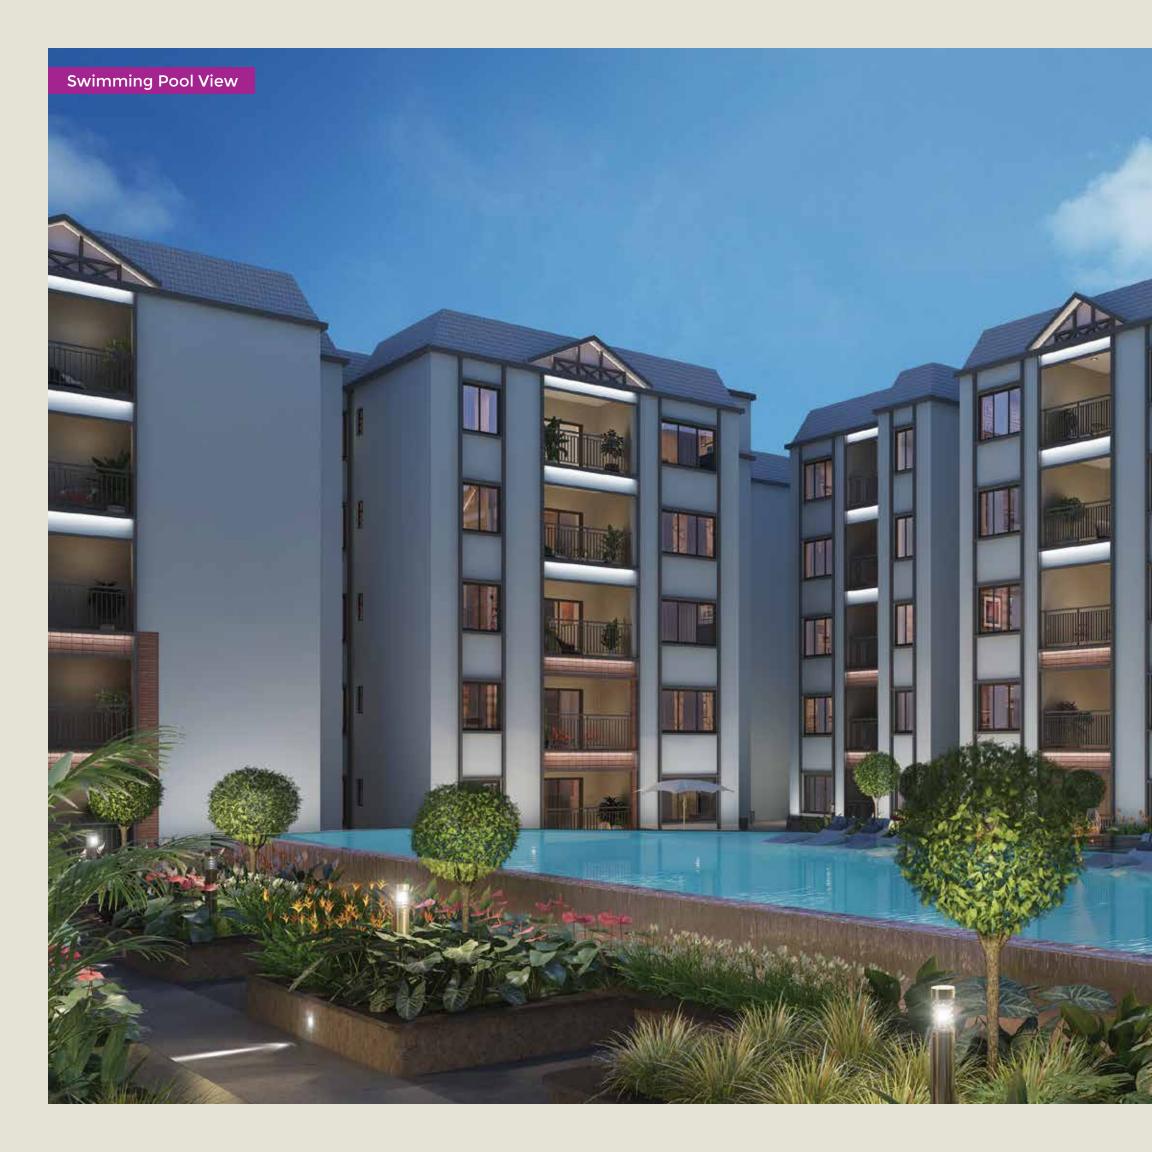

#### **Swimming Pool**

- 48. Pool Deck With Loungers
- 49. Adults Pool
- 50. Spa Pool
- 51. Kids Pool
- 52. Shallow Pool With Recliners
- 53. Hydrotherapy Bed
- 54. Pool Ziplines
- 55. Water Gun In Pool

## Offering you 100+ Amenities, the best in the market

6. The project features an exclusive swimming pool:

- 8,200 sq.ft pool and deck with overflowing adults edge pool, spa pool, shallow pool & kids pool with water gun, connected to the pathway through a diagonal pool deck with loungers
- 17. The podium encompasses a vibrant kids play zone, multipurpose social gatherings decks, reflexology walkway with seating nooks and buffer planting to maintain privacy for residents
- 18. The clubhouse delivers luxurious amenities like spa, sauna, Jacuzzi & salon for residents to indulge in
- 19. Double-height entrance lobby appeals into a palatial multipurpose party hall along with pre-function hall, party hall spill-over, buffet & kitchen for residents to host their guests