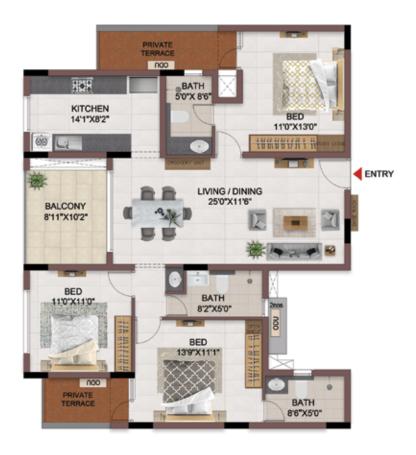

#### FIRST FLOOR PLAN

UNIT PLANS (AFFORDABLE)

# 1BHK+1T

TYPICAL FLOOR 1ST TO 5TH

| Block No.  | Unit No.    | Unit type | Carpet area (sqft) |    | Total carpet<br>area (sqft) | Saleable area<br>(sqft) | Private terrace<br>area (sqft) |
|------------|-------------|-----------|--------------------|----|-----------------------------|-------------------------|--------------------------------|
| BLOCK - 04 | B113 - B513 | 1BHK+1T   | 334                | 16 | 350                         | 500                     | -                              |
| BLOCK - 04 | B116 - B516 | 1BHK+1T   | 334                | 16 | 350                         | 501                     | -                              |

1BHK+1T

TYPICAL FLOOR 1ST TO 5TH

| Block No.  | Unit No.    | Unit type | Carpet area (sqft) |    | Total carpet<br>area (sqft) | Saleable area<br>(sqft) | Private terrace<br>area (sqft) |
|------------|-------------|-----------|--------------------|----|-----------------------------|-------------------------|--------------------------------|
| BLOCK - 04 | A113 - A513 | 1BHK+1T   | 334                | 16 | 350                         | 504                     | -                              |

BLOCK - 04

#### 1BHK+1T

TYPICAL FLOOR 1ST TO 5TH

#### 1BHK+1T

FIRST FLOOR

TYPICAL FLOOR 2ND TO 5TH

| Blo | ck No.  | Unit No.    | Unit type | Carpet area (sqft) | Balcony<br>area<br>(sqft) | Total carpet area (sqft) | Saleable area<br>(sqft) | Private terrace<br>area (sqft) |
|-----|---------|-------------|-----------|--------------------|---------------------------|--------------------------|-------------------------|--------------------------------|
| BLO | CK - 04 | C109        | 1BHK+1T   | 334                | 16                        | 350                      | 494                     | 16                             |
| BLO | CK - 04 | C209 - C509 | 1BHK+1T   | 334                | 16                        | 350                      | 494                     |                                |