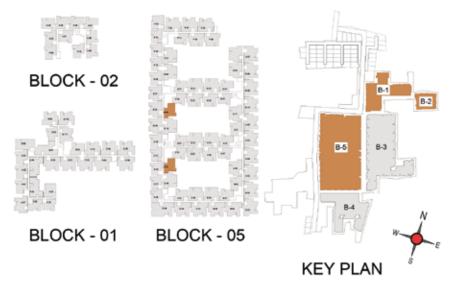

| -                              |









FIRST FLOOR

TYPICAL FLOOR 2ND TO 5TH

| Blo | ock No. | Unit No.                    | Unit type | Carpet area (sqft) |    | Total carpet<br>area (sqft) | Saleable area<br>(sqft) | Private terrace<br>area (sqft) |
|-----|---------|-----------------------------|-----------|--------------------|----|-----------------------------|-------------------------|--------------------------------|
| BLC | CK - 05 | D105, E105                  | 2BHK+2T   | 848                | 53 | 901                         | 1262                    | 98                             |
| BLO | CK - 05 | D205 - D505,<br>E205 - E505 | 2BHK+2T   | 848                | 53 | 901                         | 1262                    | -                              |







TYPICAL FLOOR 1ST TO 5TH

| Block No.  | Unit No.    | Unit type | Carpet area (sqft) |    | Total carpet<br>area (sqft) | Saleable area<br>(sqft) | Private terrace<br>area (sqft) |
|------------|-------------|-----------|--------------------|----|-----------------------------|-------------------------|--------------------------------|
| BLOCK - 02 | A101 - A501 | 2BHK+2T   | 848                | 53 | 901                         | 1264                    | -                              |







FIRST FLOOR



TYPICAL FLOOR 1ST TO 5TH

| Block No.  | Unit No.    | Unit type | Carpet area (sqft) | Balcony<br>area<br>(sqft) | Total carpet area (sqft) | Saleable area<br>(sqft) | Private terrace<br>area (sqft) |
|------------|-------------|-----------|--------------------|---------------