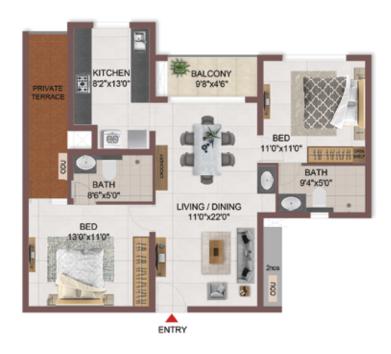

#### FIRST FLOOR PLAN

UNIT PLANS (AFFORDABLE)

# 1BHK+1T

TYPICAL FLOOR 1ST TO 5TH

| Block No.  | Unit No.    | Unit type | Carpet area (sqft) |    | Total carpet<br>area (sqft) | Saleable area<br>(sqft) | Private terrace<br>area (sqft) |
|------------|-------------|-----------|--------------------|----|-----------------------------|-------------------------|--------------------------------|
| BLOCK - 04 | B113 - B513 | 1BHK+1T   | 334                | 16 | 350                         | 500                     | -                              |
| BLOCK - 04 | B116 - B516 | 1BHK+1T   | 334                | 16 | 350                         | 501                     | -                              |