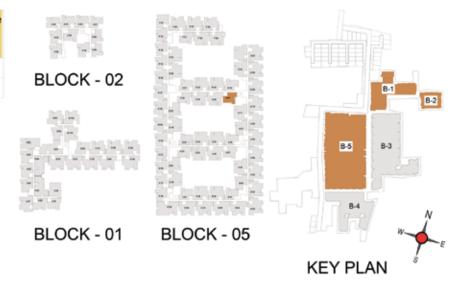

BLOCK - 02

BLOCK - 01

BLOCK - 05

TYPICAL FLOOR 2ND TO 5TH

| Block No.  | Unit No.                                    | Unit type | Carpet area (sqft) |    | Total carpet<br>area (sqft) | Saleable area (sqft) | Private terrace<br>area (sqft) |            |            |           |
|------------|---------------------------------------------|-----------|--------------------|----|-----------------------------|----------------------|--------------------------------|------------|------------|-----------|
| BLOCK - 05 | C102,D102,E102                              | 3BHK+3T   | 1039               | 91 | 1130                        | 1578                 | 104                            | DI 001/ 00 |            |           |
| BLOCK - 05 | C202 - C502,<br>D202 - D502,<br>E202 - E502 | 3BHK+3T   | 1039               | 91 | 1130                        | 1578                 | -                              | BLOCK - 02 |            | 8-1 8-2   |
|            |                                             |           |                    |    |                             |                      |                                |            |            | B-5 B-3 N |
|            |                                             |           |                    |    |                             |                      |                                | BLOCK - 01 | BLOCK - 05 | THE WAY   |
|            |                                             |           |                    |    |                             |                      |                                |            |            | KEY PLAN  |