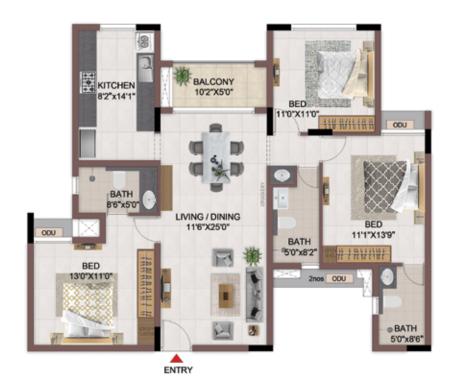

#### FIRST FLOOR PLAN

UNIT PLANS (AFFORDABLE)

BLOCK - 04

BLOCK - 04

FIRST FLOOR

TYPICAL FLOOR 2ND TO 5TH

| Block No.  | Unit No.   | Unit type | Carpet area (sqft) |    | Total carpet<br>area (sqft) | Saleable area<br>(sqft) | Private terrace<br>area (sqft) |
|------------|------------|-----------|--------------------|----|-----------------------------|-------------------------|--------------------------------|
| BLOCK - 04 | B103       | 2BHK+2T   | 629                | 35 | 664                         | 969                     | 59                             |
| BLOCK - 04 | B203- B503 | 2BHK+2T   | 629                | 35 | 664                         | 969                     | -                              |