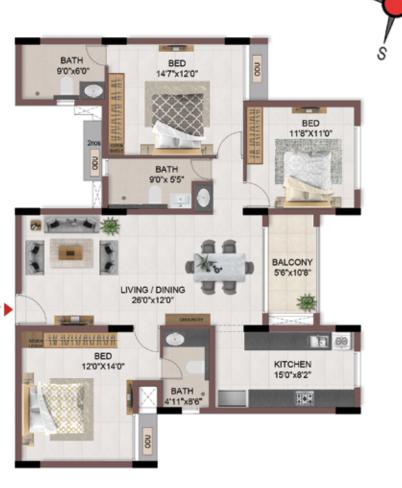

#### FIRST FLOOR PLAN

UNIT PLANS (AFFORDABLE)

UNIT PLANS (SUPERIOR)

TYPICAL FLOOR 1ST TO 5TH

| Block No.  | Unit No.    | Unit type | Carpet area (sqft) |    | Total carpet<br>area (sqft) | Saleable area<br>(sqft) | Private terrace<br>area (sqft) |  |
|------------|-------------|-----------|--------------------|----|-----------------------------|-------------------------|--------------------------------|--|
| BLOCK - 05 | F104 - F504 | 2BHK+2T   | 742                | 44 | 770                         | 1088                    | -                              |  |