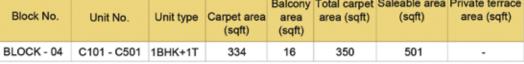

#### 1BHK+1T

FIRST FLOOR

TYPICAL FLOOR 2ND TO 5TH

| Blo | ck No.  | Unit No.    | Unit type | Carpet area (sqft) | Balcony<br>area<br>(sqft) | Total carpet area (sqft) | Saleable area<br>(sqft) | Private terrace<br>area (sqft) |
|-----|---------|-------------|-----------|--------------------|---------------------------|--------------------------|-------------------------|--------------------------------|
| BLO | CK - 04 | C109        | 1BHK+1T   | 334                | 16                        | 350                      | 494                     | 16                             |
| BLO | CK - 04 | C209 - C509 | 1BHK+1T   | 334                | 16                        | 350                      | 494                     |                                |