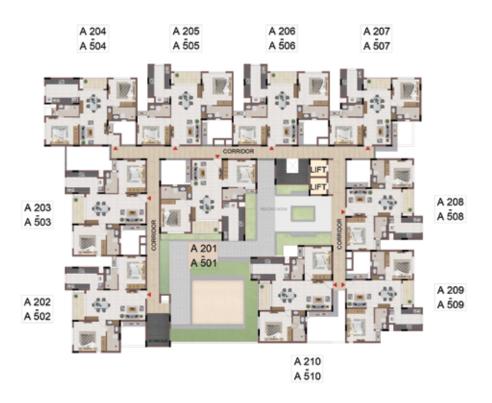

**Fitness**

- 81. Gym Cross Fit Area
- 82. Hanging Ropes

#### **Rock Climbing**

- 83. Gym Flexbike
- 84. Specially Abled Gym
- 85. Interactive Gym
- 86. Bungee Ropes Workout
- 87. Yoga & Aerobics Room
- 88. Bcm Massagers Indoor Sports
- 89. Badminton Court
- 90. Squash Court Gaming Arcade
- 91. HIT Mouse
- 92. Darts Machine
- 93. Ultimate Punch
- 94. Need For Speed
- 95. VR Egg Simulator
- 96. Alien Gun Shooting Salon & Spa
- 97. Hair Styling Stations
- 98. Pedicure & Manicure Stations
- 99. Sauna
- 100. Jacuzzi Features & Facilities
- 101. Double Height Entrance Lobby
- 102. Coffee Bar
- 103. Convenience Store
- 104. Clinic
- 105. FMS Room
- 106. Association Room
- 107. Laundry
- 108. Dormitories
- 109. Lumber Rooms
- 110. Car Washing Bay
- 111. Car Charging Bays

FLOOR PLANS











2nd to 5th TYPICAL FLOOR PLAN



FIRST FLOOR PLAN





















#### 12.SEATING NOOKS ALONG PATHWAYS KIDS 29.HAMSTER WHEEL 33.SAND PIT WITH SAND DIG

**FEATURES** 

33.SAND PIT WITH SAND DIGGER
34.SWING FOR PARENT & KID
35.INGROUND TRAMPOLINE
36.LABYRINTH BALL GAME
37.BINARY CODE PLAY AREA
SWIMMING POOL
48.POOL DECK WITH
LOUNGERS
49.ADULT'S POOL

50.SPA POOL 51.KIDS POOL 52.SHALLOW POOL WITH RECLINERS 53.HYDROTHERAPY BED 54.POOL ZIPLINES 55.WATER GUN IN POOL

#### FIRST FLOOR PLAN





UNIT PLANS (AFFORDABLE)

# 1BHK+1T



TYPICAL FLOOR 1ST TO 5TH

| Block No.  | Unit No.    | Unit type | Carpet area (sqft) |    | Total carpet<br>area (sqft) | Saleable area<br>(sqft) | Private terrace<br>area (sqft) |
|------------|-------------|-----------|--------------------|----|--------------