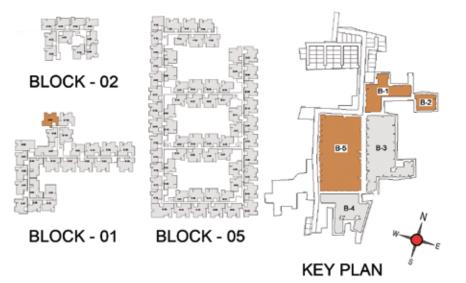

|









FIRST FLOOR

TYPICAL FLOOR 2ND TO 5TH

| Block | No.  | Unit No.    | Unit type | Carpet area (sqft) | Balcony<br>area<br>(sqft) | Total carpet<br>area (sqft) | Saleable area<br>(sqft) | Private terrace<br>area (sqft) |
|-------|------|-------------|-----------|--------------------|---------------------------|-----------------------------|-------------------------|--------------------------------|
| BLOCK | - 01 | B109        | 3BHK+3T   | 1061               | 51                        | 1112                        | 1565                    | 93                             |
| BLOCK | - 01 | B209 - B509 | звнк+зт   | 1061               | 51                        | 1112                        | 1565                    | -                              |







FIRST FLOOR

TYPICAL FLOOR 2ND TO 5TH

| Block No.  | Unit No.    | Unit type | Carpet area (sqft) | Balcony<br>area<br>(sqft) | Total carpet<br>area (sqft) | Saleable area<br>(sqft) | Private terrace<br>area (sqft) |
|------------|-------------|-----------|--------------------|---------------------------|-----------------------------|-------------------------|--------------------------------|
| BLOCK - 01 | A103        | 3BHK+3T   | 1212               | 132                       | 1344                        | 1858                    | 468                            |
| BLOCK - 01 | A203 - A503 | 3BHK+3T   | 1212               | 132                       | 1344                        | 1858                    | -                              |



**CLUBHOUSE PLAN** 





### **GROUN