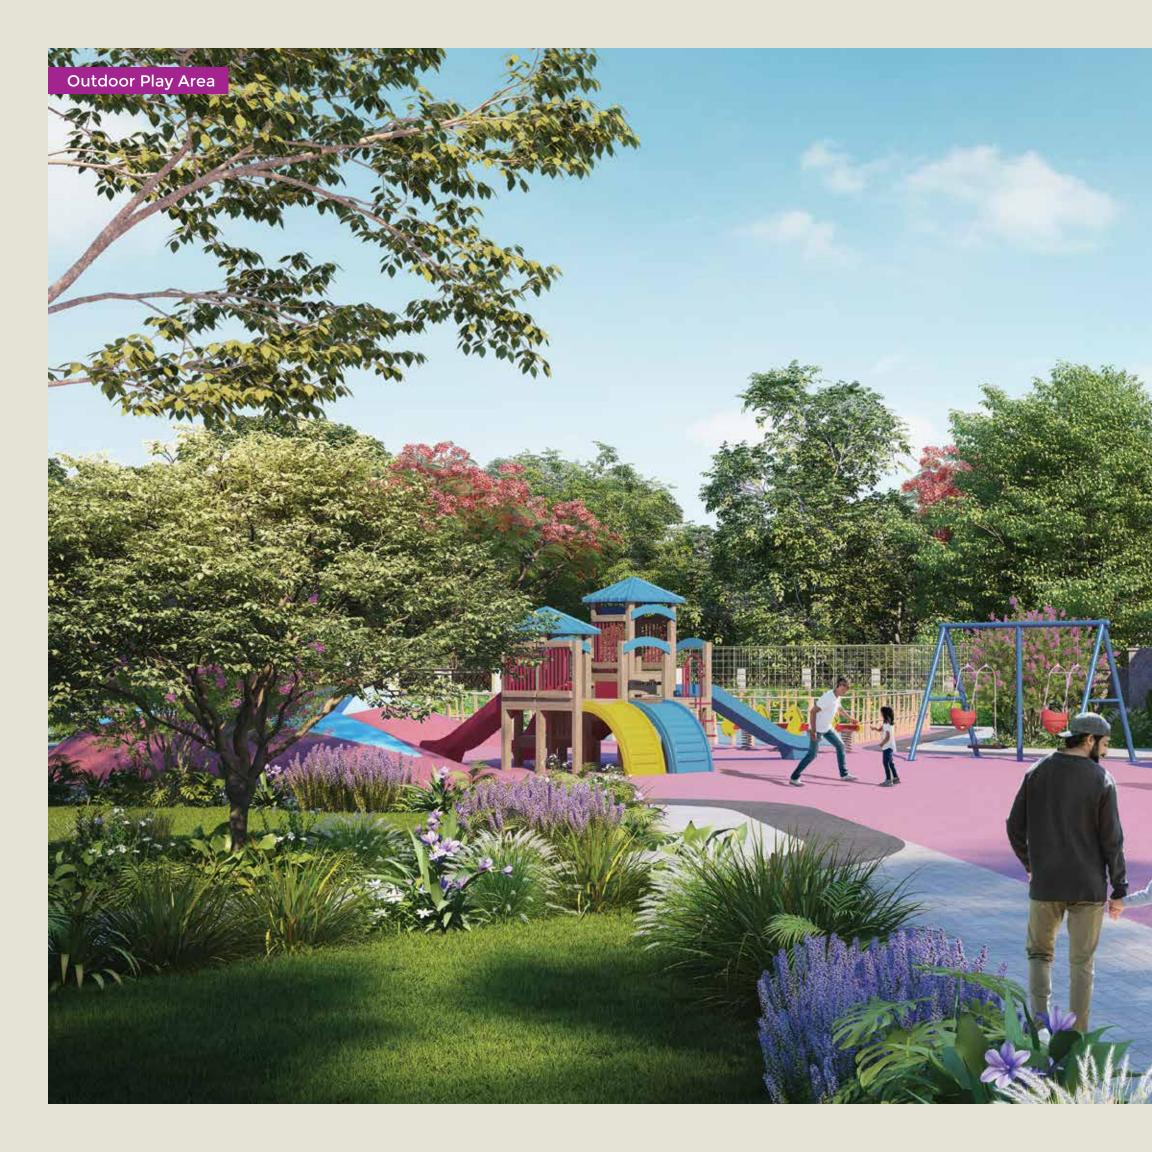

#### Kids

- 26. Softfall Mounds
- 27. Feature Play Bridge
- 28. Outdoor Kids Play Area
- 29. Hamster Wheel
- 30. Dynamic Kids Playcourt
- 31. Hidden Wonder Land
- 32. Toddlers Play Area
- 33. Sand Pit With Sand Digger
- 34. Swing For Parents & Kids
- 35. Inground Trampoline
- 36. Labyrinth Ball Game

- 37. Binary Code Play Area
- 38. Hookie Ring Toss
- 39. Hopscotch
- 40. Kick The Croquet
- 41. Fitness Dice

- 20. Coffee bar that opens out to the swimming pool to relax your evenings
- 21. Indoor kids play, creche, and learning centre for children's learning and entertainment
- 22. Shooting the goal with indoor games like skee ball, foosball, shuffle board, air hockey, etc.
- 23. Video games lounge and gaming arcade to escape the reality
- 24. Indoor badminton and squash courts, interactive gym together with the gym for specially abled, yoga and aerobics rooms for a healthy living
- 25. Amenities like mini-theatre, business centre, association room, convenience store, laundry/ironing shop, clinic, dormitories, etc. are facilitated for your comfort and convenience
- 26. Lush tropical courtyard with canopy trees and seating coves for social interaction that doubles up as outdoor workstation with Wi-fi connectivity along with barbeque courts
- 27. Dedicated car wash and charging bay
- 28. The open air theatre intervening the multi-sports court with tennis, basketball, futsal, badminton along with cricket pitches and kids play area complements as a seating gallery for sports enthusiasts and families to enjoy along with the rain dance floor
- 29. Amusing kids amenities like feature play bridge connecting soft fall mounds, giant hamster wheel, binary code, Tot-lots, exosphere, sand pit with digger etc. adds charm to the OSR area
- 30. Cognitive thinking amenities like glass painting area, maze ball table along with outdoor games for elderly people to enjoy
- 31. Party lawn and cafeteria with canopy seating for residents to enjoy their evenings with communal activities
- 32. Outdoor gym, trampoline sprinkler, skating rink, swing for parents and kids, pets park with water refill station for community & animals are accommodated in the OSR area