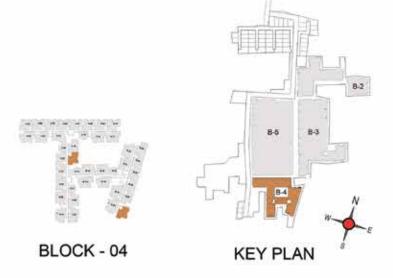

947                     |                                |









FIRST FLOOR

TYPICAL FLOOR 1ST TO 5TH

| Block No.  | Unit No.                  | Unit type | Carpet area<br>(sqft) |    | Total carpet<br>area (sqft) | Saleable area<br>(sqft) | Private terrace<br>area (sqft) |
|------------|---------------------------|-----------|-----------------------|----|-----------------------------|-------------------------|--------------------------------|
| BLOCK - 04 | B108                      | 2BHK+2T   | 629                   | 35 | 664                         | 950                     | 68                             |
| BLOCK - 04 | B208- B508,<br>C111- C511 | 2BHK+2T   | 629                   | 35 | 664                         | 950                     | ÷                              |









FIRST FLOOR

TYPICAL FLOOR 2ND TO 5TH

| Block No.  | Unit No.                                 | Unit type | Carpet area (sqft) | Balcony<br>area<br>(sqft) | Total carpet<br>area (sqft) | Saleable area<br>(sqft) | Private terrace<br>area (sqft) |
|------------|------------------------------------------|-----------|--------------------|---------------------------|-----------------------------|-------------------------|--------------------------------|
| BLOCK - 04 | B104, B106, B107                         | 2BHK+2T   | 629                | 35                        | 664                         | 947,947,948             | 59,59,68                       |
| BLOCK - 04 | B204- B504,<br>B206- B506,<br>B207- B507 | 2BHK+2T   | 629                | 35                        | 664