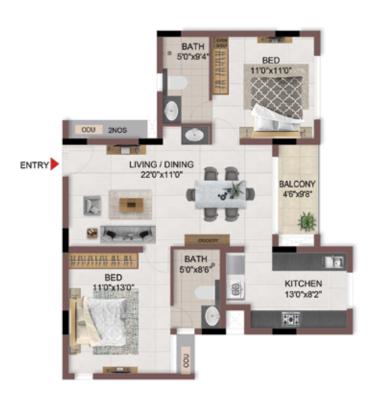

# 1BHK+1T

TYPICAL FLOOR 1ST TO 5TH

| Block No.  | Unit No.    | Unit type | Carpet area (sqft) |    | Total carpet<br>area (sqft) | Saleable area<br>(sqft) | Private terrace<br>area (sqft) |
|------------|-------------|-----------|--------------------|----|-----------------------------|-------------------------|--------------------------------|
| BLOCK - 04 | B113 - B513 | 1BHK+1T   | 334                | 16 | 350                         | 500                     | -                              |
| BLOCK - 04 | B116 - B516 | 1BHK+1T   | 334                | 16 | 350                         | 501                     | -                              |