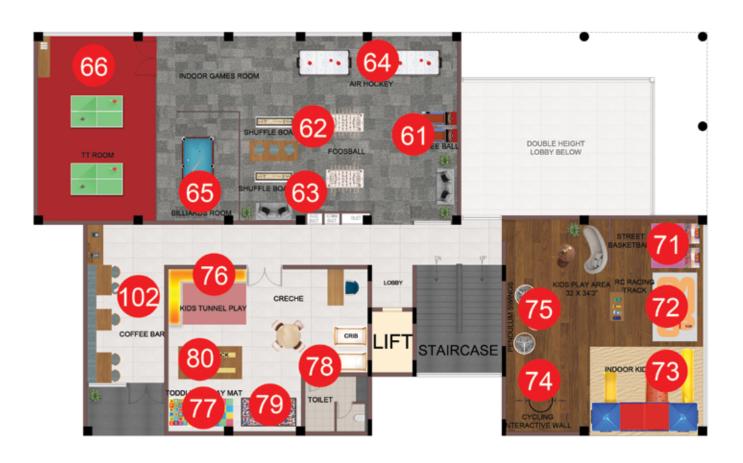

#### **Indoor Games Room**

- 61. Skee Ball
- 62. Foosball
- 63. Shuffle Board
- 64. Air Hockey
- 65. Billiards Room
- 66. TT Room
- 67. Video Games Lounge
- 68. Monopoly Table
- 69. Sub Soccer Table
- 70. Wall Scrabble Board

#### **Kids Play Area & Creche**

- 71. Street Basketball
- 72. Remote Control Racing

#### Track

- 73. Indoor Kids Park
- 74. Cycling Interactive Wall
- 75. Pendulum Swing
- 76. Kids Tunnel Play
- 77. Toddlers Play Mat
- 78. Cribs
- 79. Ball Pit
- 80. DIY Toy Track