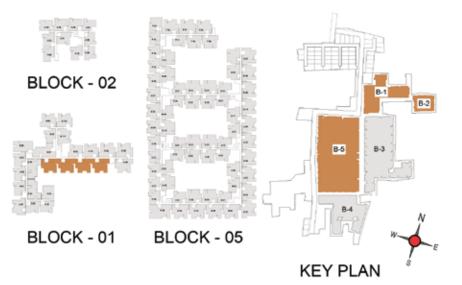

BLOCK - 02

BLOCK - 01

BLOCK - 05

TYPICAL FLOOR 2ND TO 5TH

| Block No.  | Unit No.                                    | Unit type | Carpet area (sqft) |    | Total carpet<br>area (sqft) | Saleable area (sqft) | Private terrace<br>area (sqft) |            |            |           |
|------------|---------------------------------------------|-----------|--------------------|----|-----------------------------|----------------------|--------------------------------|------------|------------|-----------|
| BLOCK - 05 | C102,D102,E102                              | 3BHK+3T   | 1039               | 91 | 1130                        | 1578                 | 104                            | DI 001/ 00 |            |           |
| BLOCK - 05 | C202 - C502,<br>D202 - D502,<br>E202 - E502 | 3BHK+3T   | 1039               | 91 | 1130                        | 1578                 | -                              | BLOCK - 02 |            | 8-1 8-2   |
|            |                                             |           |                    |    |                             |                      |                                |            |            | B-5 B-3 N |
|            |                                             |           |                    |    |                             |                      |                                | BLOCK - 01 | BLOCK - 05 | THE WAY   |
|            |                                             |           |                    |    |                             |                      |                                |            |            | KEY PLAN  |