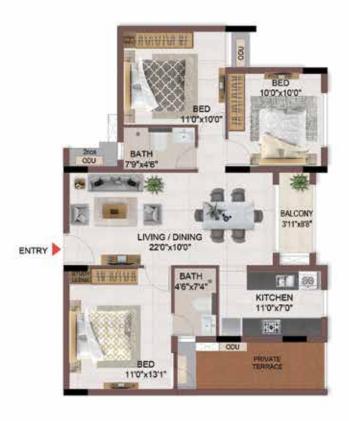

#### FIRST FLOOR PLAN

UNIT PLANS (AFFORDABLE)

# 1BHK+1T

TYPICAL FLOOR 1ST TO 5TH

| Block No.  | Unit No.    | Unit type | Carpet area (sqft) |    | Total carpet<br>area (sqft) | Saleable area<br>(sqft) | Private terrace<br>area (sqft) |
|------------|-------------|-----------|--------------------|----|-----------------------------|-------------------------|--------------------------------|
| BLOCK - 04 | B113 - B513 | 1BHK+1T   | 334                | 16 | 350                         | 500                     | -                              |
| BLOCK - 04 | B116 - B516 | 1BHK+1T   | 334                | 16 | 350                         | 501                     | -                              |

1BHK+1T

TYPICAL FLOOR 1ST TO 5TH

| Block No.  | Unit No.    | Unit type | Carpet area (sqft) |    | Total carpet<br>area (sqft) | Saleable area<br>(sqft) | Private terrace<br>area (sqft) |
|------------|-------------|-----------|--------------------|----|-----------------------------|-------------------------|--------------------------------|
| BLOCK - 04 | A113 - A513 | 1BHK+1T   | 334                | 16 | 350                         | 504                     | -                              |