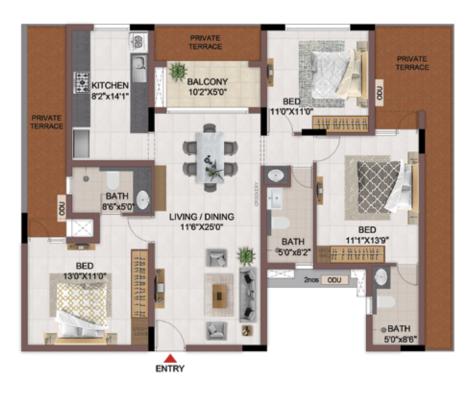

#### FIRST FLOOR PLAN

UNIT PLANS (AFFORDABLE)

# 1BHK+1T

TYPICAL FLOOR 1ST TO 5TH

| Block No.  | Unit No.    | Unit type | Carpet area (sqft) |    | Total carpet<br>area (sqft) | Saleable area<br>(sqft) | Private terrace<br>area (sqft) |
|------------|-------------|-----------|--------------------|----|-----------------------------|-------------------------|--------------------------------|
| BLOCK - 04 | B113 - B513 | 1BHK+1T   | 334                | 16 | 350                         | 500                     | -                              |
| BLOCK - 04 | B116 - B516 | 1BHK+1T   | 334                | 16 | 350                         | 501                     | -                              |