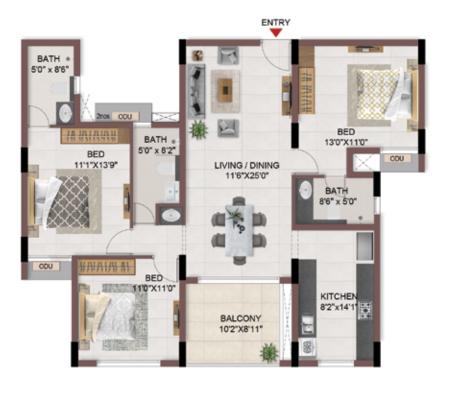

| -                              |









TYPICAL FLOOR 2ND TO 5TH

| Block No.  | Unit No.    | Unit type | Carpet area (sqft) | Balcony<br>area<br>(sqft) | Total carpet<br>area (sqft) | Saleable area<br>(sqft) | Private terrace<br>area (sqft) |
|------------|-------------|-----------|--------------------|---------------------------|-----------------------------|-------------------------|--------------------------------|
| BLOCK - 05 | F110        | 3BHK+3T   | 1039               | 91                        | 1130                        | 1574                    | 118                            |
| BLOCK - 05 | F210 - F510 | 3BHK+3T   | 1039               | 91                        | 1130                        | 1574                    | -                              |









TYPICAL FLOOR 2ND TO 5TH

| Block No.  | Unit No.    | Unit type |      |    | Total carpet<br>area (sqft) | Saleable area<br>(sqft) | Private terrace<br>area (sqft) |
|------------|-------------|-----------|------|----|-----------------------------|-------------------------|--------------------------------|
| BLOCK - 05 | F109        | 3BHK+3T   | 1039 | 91 | 1130                        | 1580                    | 48                             |
| BLOCK - 05 | F209 - F509 | 3BHK+3T   | 1039 | 91 | 1130                        | 1580                    | -                              |









TYPICAL FLOOR 2ND TO 5TH

| Block No.  | Unit No.                                                 | ,,,,,,,,,,,,,,,,,,,,,,,,,,,,,,,,,,,,,,, | Carpet area (sqft) |    | Total carpet area (sqft) |