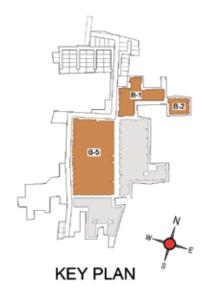

BLOCK - 02

BLOCK - 01

BLOCK - 05

TYPICAL FLOOR 2ND TO 5TH

| Block No.  | Unit No.                                    | Unit type | Carpet area (sqft) |    | Total carpet<br>area (sqft) | Saleable area (sqft) | Private terrace<br>area (sqft) |            |            |           |
|------------|---------------------------------------------|-----------|--------------------|----|-----------------------------|----------------------|--------------------------------|------------|------------|-----------|
| BLOCK - 05 | C102,D102,E102                              | 3BHK+3T   | 1039               | 91 | 1130                        | 1578                 | 104                            | DI 001/ 00 |            |           |
| BLOCK - 05 | C202 - C502,<br>D202 - D502,<br>E202 - E502 | 3BHK+3T   | 1039               | 91 | 1130                        | 1578                 | -                              | BLOCK - 02 |            | 8-1 8-2   |
|            |                                             |           |                    |    |                             |                      |                                |            |            | B-5 B-3 N |
|            |                                             |           |                    |    |                             |                      |                                | BLOCK - 01 | BLOCK - 05 | THE WAY   |
|            |                                             |           |                    |    |                             |                      |                                |            |            | KEY PLAN  |