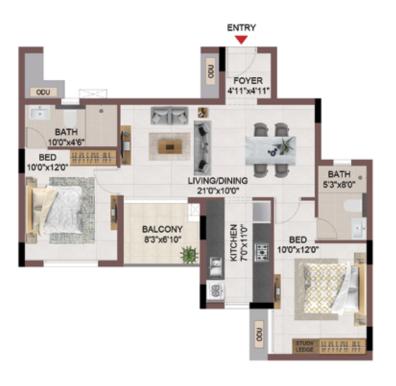

# 1BHK+1T

TYPICAL FLOOR 1ST TO 5TH

| Block No.  | Unit No.    | Unit type | Carpet area (sqft) |    | Total carpet<br>area (sqft) | Saleable area<br>(sqft) | Private terrace<br>area (sqft) |
|------------|-------------|-----------|--------------------|----|-----------------------------|-------------------------|--------------------------------|
| BLOCK - 04 | B113 - B513 | 1BHK+1T   | 334                | 16 | 350                         | 500                     | -                              |
| BLOCK - 04 | B116 - B516 | 1BHK+1T   | 334                | 16 | 350                         | 501                     | -                              |

1BHK+1T

TYPICAL FLOOR 1ST TO 5TH

| Block No.  | Unit No.    | Unit type | Carpet area (sqft) |    | Total carpet<br>area (sqft) | Saleable area<br>(sqft) | Private terrace<br>area (sqft) |
|------------|-------------|-----------|--------------------|----|-----------------------------|-------------------------|--------------------------------|
| BLOCK - 04 | A113 - A513 | 1BHK+1T   | 334                | 16 | 350                         | 504                     | -                              |

#### 1BHK+1T

TYPICAL FLOOR 1ST TO 5TH