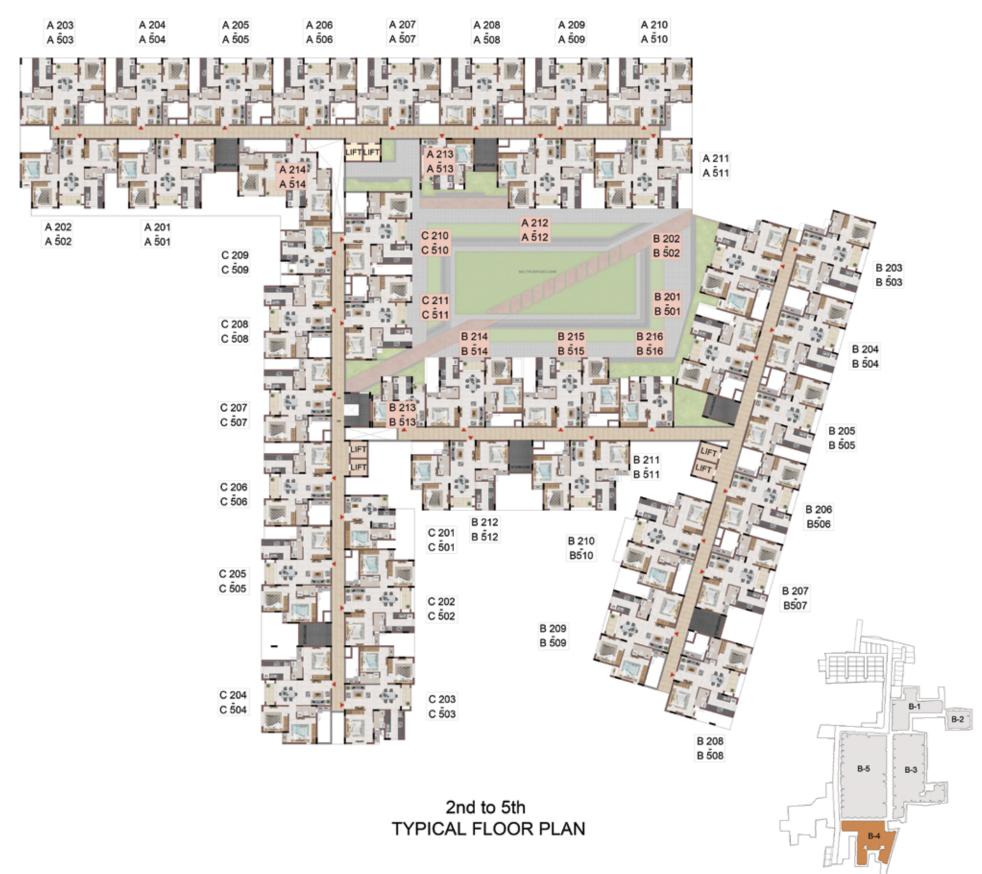

ock Climbing**

- 83. Gym Flexbike
- 84. Specially Abled Gym
- 85. Interactive Gym
- 86. Bungee Ropes Workout
- 87. Yoga & Aerobics Room
- 88. Bcm Massagers Indoor Sports
- 89. Badminton Court
- 90. Squash Court Gaming Arcade
- 91. HIT Mouse
- 92. Darts Machine
- 93. Ultimate Punch
- 94. Need For Speed
- 95. VR Egg Simulator
- 96. Alien Gun Shooting Salon & Spa
- 97. Hair Styling Stations
- 98. Pedicure & Manicure Stations
- 99. Sauna
- 100. Jacuzzi Features & Facilities
- 101. Double Height Entrance Lobby
- 102. Coffee Bar
- 103. Convenience Store
- 104. Clinic
- 105. FMS Room
- 106. Association Room
- 107. Laundry
- 108. Dormitories
- 109. Lumber Rooms
- 110. Car Washing Bay
- 111. Car Charging Bays

FLOOR PLANS











2nd to 5th TYPICAL FLOOR PLAN



FIRST FLOOR PLAN





















#### 12.SEATING NOOKS ALONG PATHWAYS KIDS 29.HAMSTER WHEEL 33.SAND PIT WITH SAND DIG

**FEATURES** 

33.SAND PIT WITH SAND DIGGER
34.SWING FOR PARENT & KID
35.INGROUND TRAMPOLINE
36.LABYRINTH BALL GAME
37.BINARY CODE PLAY AREA
SWIMMING POOL
48.POOL DECK WITH
LOUNGERS
49.ADULT'S POOL

50.SPA POOL 51.KIDS POOL 52.SHALLOW POOL WITH RECLINERS 53.HYDROTHERAPY BED 54.POOL ZIPLINES 55.WATER GUN IN POOL

#### FIRST FLOOR PLAN





UNIT PLANS (AFFORDABLE)

# 1BHK+1T



TYPICAL FLOOR 1ST TO 5TH

| Block No.  | Unit No.    | Unit type | Carpet area (sqft) |    | Total carpet<br>area (sqft) | Saleable area<br>(sqft) | Private terrace<br>area (sqft) |
|------------|-------------|-----------|--------------------|----|-----------------------------|-------------------------|-------------------------