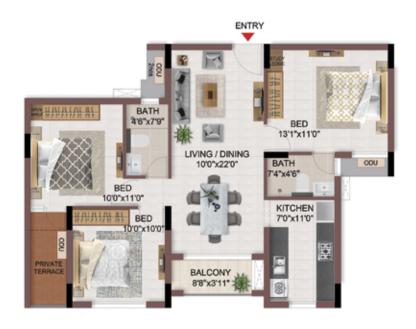

FLOOR PLANS

2nd to 5th TYPICAL FLOOR PLAN

FIRST FLOOR PLAN

#### FIRST FLOOR PLAN

UNIT PLANS (AFFORDABLE)