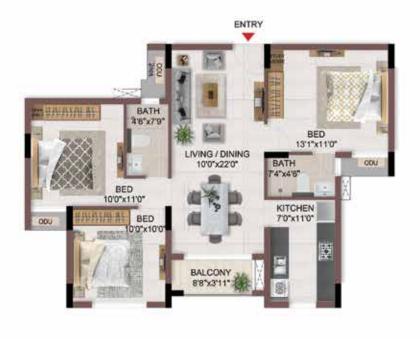

#### FIRST FLOOR PLAN

UNIT PLANS (AFFORDABLE)

# 1BHK+1T

TYPICAL FLOOR 1ST TO 5TH

| Block No.  | Unit No.    | Unit type | Carpet area (sqft) |    | Total carpet<br>area (sqft) | Saleable area<br>(sqft) | Private terrace<br>area (sqft) |
|------------|-------------|-----------|--------------------|----|-----------------------------|-------------------------|--------------------------------|
| BLOCK - 04 | B113 - B513 | 1BHK+1T   | 334                | 16 | 350                         | 500                     | -                              |
| BLOCK - 04 | B116 - B516 | 1BHK+1T   | 334                | 16 | 350                         | 501                     | -                              |