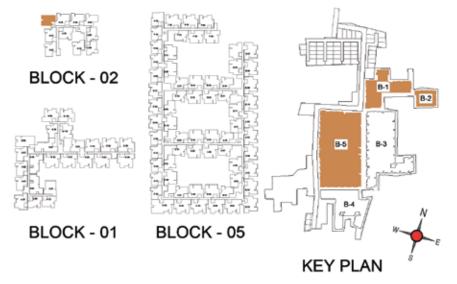

- 01 | B108        | 2BHK+2T   | 776                | 44 | 820                      | 1141                    | 258                            |
| BLOCK - 01 | B208 - A508 | 2BHK+2T   | 776                | 44 | 820                      | 1141                    | -                              |







TYPICAL FLOOR 1ST TO 5TH

| Block No.  | Unit No.    | Unit type | Carpet area (sqft) |    | Total carpet<br>area (sqft) | Saleable area<br>(sqft) | Private terrace<br>area (sqft) |
|------------|-------------|-----------|--------------------|----|-----------------------------|-------------------------|--------------------------------|
| BLOCK - 02 | A104 - A504 | 2BHK+2T   | 788                | 44 | 832                         | 1174                    | -                              |









TYPICAL FLOOR 2ND TO 5TH

| Block No.  | Unit No.    | Unit type | Carpet area (sqft) | Balcony<br>area<br>(sqft) | Total carpet<br>area (sqft) | Saleable area<br>(sqft) | Private terrace<br>area (sqft) |
|------------|-------------|-----------|--------------------|---------------------------|-----------------------------|-------------------------|--------------------------------|
| BLOCK - 01 | A106        | 2BHK+2T   | 801                | 44                        | 845                         | 1198                    | 111                            |
| BLOCK - 01 | A206 - A506 | 2BHK+2T   | 801                | 44                        | 845                         | 1198                    |                                |









TYPICAL FLOOR 2ND TO 5TH

| Block No.  |