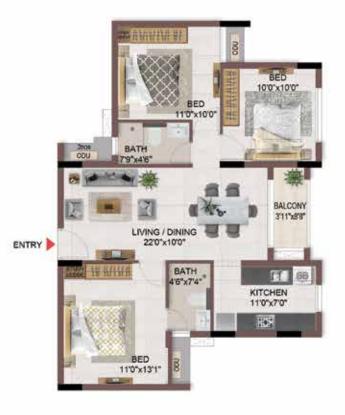

#### FIRST FLOOR PLAN

UNIT PLANS (AFFORDABLE)

# 1BHK+1T

TYPICAL FLOOR 1ST TO 5TH

| Block No.  | Unit No.    | Unit type | Carpet area (sqft) |    | Total carpet<br>area (sqft) | Saleable area<br>(sqft) | Private terrace<br>area (sqft) |
|------------|-------------|-----------|--------------------|----|-----------------------------|-------------------------|--------------------------------|
| BLOCK - 04 | B113 - B513 | 1BHK+1T   | 334                | 16 | 350                         | 500                     | -                              |
| BLOCK - 04 | B116 - B516 | 1BHK+1T   | 334                | 16 | 350                         | 501                     | -                              |

1BHK+1T

TYPICAL FLOOR 1ST TO 5TH

| Block No.  | Unit No.    | Unit type | Carpet area (sqft) |    | Total carpet<br>area (sqft) | Saleable area<br>(sqft) | Private terrace<br>area (sqft) |
|------------|-------------|-----------|--------------------|----|-----------------------------|-------------------------|--------------------------------|
| BLOCK - 04 | A113 - A513 | 1BHK+1T   | 334                | 16 | 350                         | 504                     | -                              |