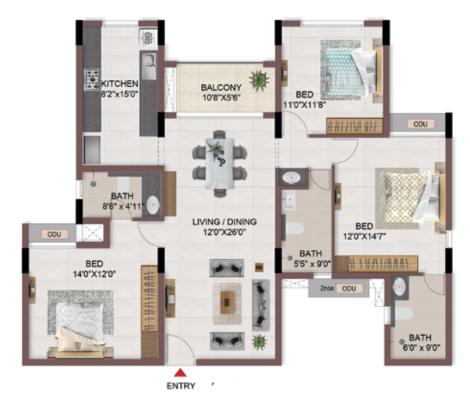

FLOOR PLANS

2nd to 5th TYPICAL FLOOR PLAN

FIRST FLOOR PLAN

#### FIRST FLOOR PLAN

UNIT PLANS (AFFORDABLE)