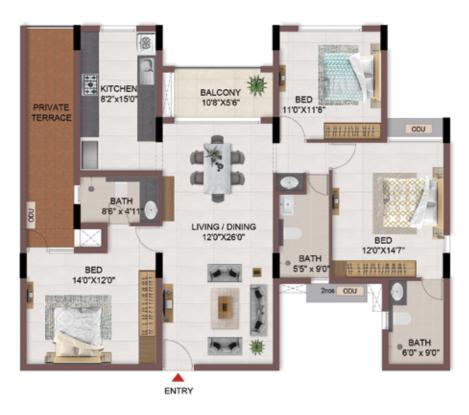

FLOOR PLANS

2nd to 5th TYPICAL FLOOR PLAN

FIRST FLOOR PLAN

#### FIRST FLOOR PLAN

UNIT PLANS (AFFORDABLE)