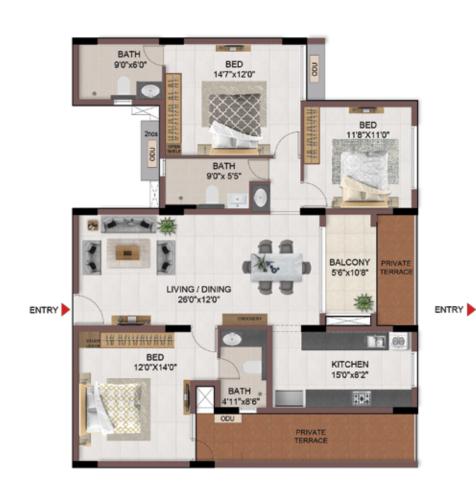

#### FIRST FLOOR PLAN

UNIT PLANS (AFFORDABLE)

UNIT PLANS (SUPERIOR)

TYPICAL FLOOR 1ST TO 5TH

| Block No.  | Unit No.    | Unit type | Carpet area (sqft) |    | Total carpet<br>area (sqft) | Saleable area<br>(sqft) | Private terrace<br>area (sqft) |  |
|------------|-------------|-----------|--------------------|----|-----------------------------|-------------------------|--------------------------------|--|
| BLOCK - 05 | F104 - F504 | 2BHK+2T   | 742                | 44 | 770                         | 1088                    | -                              |  |