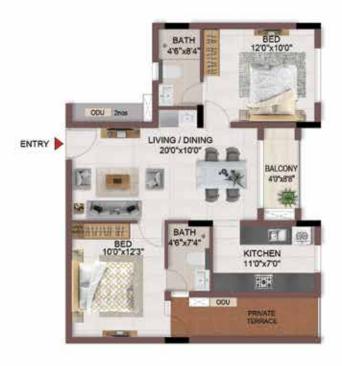

#### FIRST FLOOR PLAN

UNIT PLANS (AFFORDABLE)

# 1BHK+1T

TYPICAL FLOOR 1ST TO 5TH

| Block No.  | Unit No.    | Unit type | Carpet area (sqft) |    | Total carpet<br>area (sqft) | Saleable area<br>(sqft) | Private terrace<br>area (sqft) |
|------------|-------------|-----------|--------------------|----|-----------------------------|-------------------------|--------------------------------|
| BLOCK - 04 | B113 - B513 | 1BHK+1T   | 334                | 16 | 350                         | 500                     | -                              |
| BLOCK - 04 | B116 - B516 | 1BHK+1T   | 334                | 16 | 350                         | 501                     | -                              |

1BHK+1T

TYPICAL FLOOR 1ST TO 5TH

| Block No.  | Unit No.    | Unit type | Carpet area (sqft) |    | Total carpet<br>area (sqft) | Saleable area<br>(sqft) | Private terrace<br>area (sqft) |
|------------|-------------|-----------|--------------------|----|-----------------------------|-------------------------|--------------------------------|
| BLOCK - 04 | A113 - A513 | 1BHK+1T   | 334                | 16 | 350                         | 504                     | -                              |