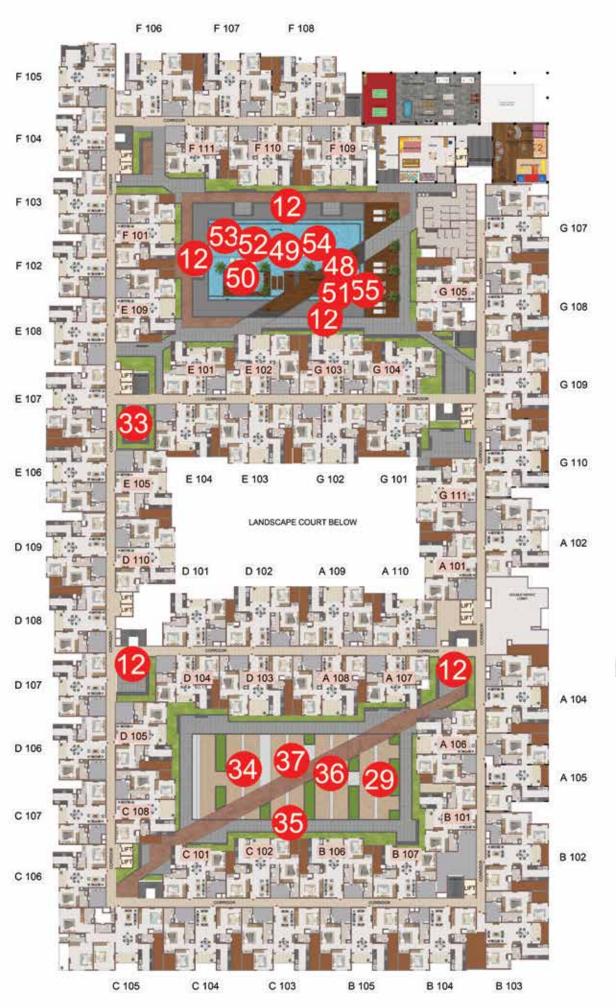

#### 12.SEATING NOOKS ALONG PATHWAYS KIDS 29.HAMSTER WHEEL 33.SAND PIT WITH SAND DIG

**FEATURES** 

33.SAND PIT WITH SAND DIGGER
34.SWING FOR PARENT & KID
35.INGROUND TRAMPOLINE
36.LABYRINTH BALL GAME
37.BINARY CODE PLAY AREA
SWIMMING POOL
48.POOL DECK WITH
LOUNGERS
49.ADULT'S POOL

50.SPA POOL 51.KIDS POOL 52.SHALLOW POOL WITH RECLINERS 53.HYDROTHERAPY BED 54.POOL ZIPLINES 55.WATER GUN IN POOL