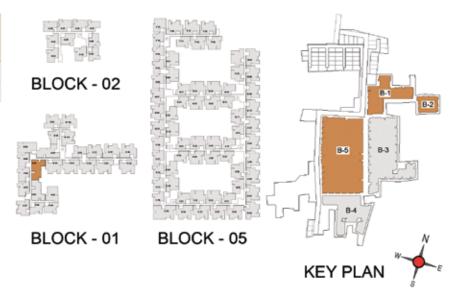

BLOCK - 02

BLOCK - 01

BLOCK - 05

TYPICAL FLOOR 2ND TO 5TH

| Block No.  | Unit No.                                    | Unit type | Carpet area (sqft) |    | Total carpet<br>area (sqft) | Saleable area (sqft) | Private terrace<br>area (sqft) |            |            |           |
|------------|---------------------------------------------|-----------|--------------------|----|-----------------------------|----------------------|--------------------------------|------------|------------|-----------|
| BLOCK - 05 | C102,D102,E102                              | 3BHK+3T   | 1039               | 91 | 1130                        | 1578                 | 104                            | DI 001/ 00 |            |           |
| BLOCK - 05 | C202 - C502,<br>D202 - D502,<br>E202 - E502 | 3BHK+3T   | 1039               | 91 | 1130                        | 1578                 | -                              | BLOCK - 02 |            | 8-1 8-2   |
|            |                                             |           |                    |    |                             |                      |                                |            |            | B-5 B-3 N |
|            |                                             |           |                    |    |                             |                      |                                | BLOCK - 01 | BLOCK - 05 | THE WAY   |
|            |                                             |           |                    |    |                             |                      |                                |            |            | KEY PLAN  |