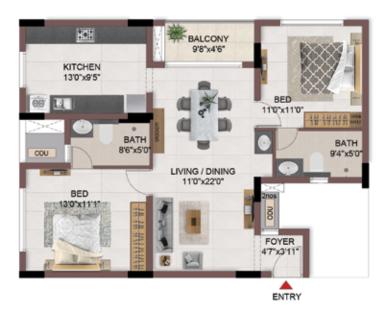

UNIT PLANS (SUPERIOR)

TYPICAL FLOOR 1ST TO 5TH

| Block No.  | Unit No.    | Unit type | Carpet area (sqft) |    | Total carpet<br>area (sqft) | Saleable area<br>(sqft) | Private terrace<br>area (sqft) |  |
|------------|-------------|-----------|--------------------|----|-----------------------------|-------------------------|--------------------------------|--|
| BLOCK - 05 | F104 - F504 | 2BHK+2T   | 742                | 44 | 770                         | 1088                    | -                              |  |