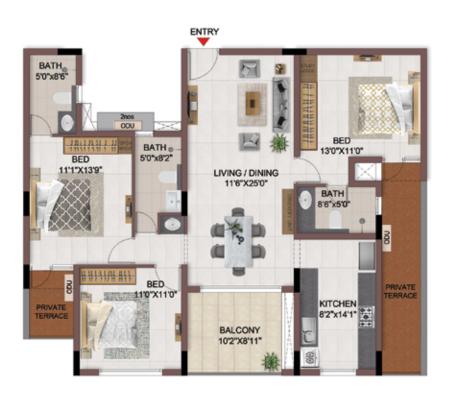

т   | 1039 | 91                        | 1130                        | 1574                    | -                              |









FIRST FLOOR

**TYPICAL FLOOR 2ND TO 5TH** 

| Block No.  | Unit No.    | Unit type | Carpet area (sqft) |    | Total carpet area (sqft) | Saleable area<br>(sqft) | Private terrace<br>area (sqft) |
|------------|-------------|-----------|--------------------|----|--------------------------|-------------------------|--------------------------------|
| BLOCK - 05 | G103        | 3BHK+3T   | 1039               | 91 | 1130                     | 1574                    | 118                            |
| BLOCK - 05 | G203 - G503 | 3BHK+3T   | 1039               | 91 | 1130                     | 1574                    |                                |









TYPICAL FLOOR 2ND TO 5TH

| Block No.  | Unit No.                    | Unit type | Carpet area (sqft) |    | Total carpet<br>area (sqft) | Saleable area<br>(sqft) | Private terrace<br>area (sqft) |
|------------|-----------------------------|-----------|--------------------|----|-----------------------------|-------------------------|--------------------------------|
| BLOCK - 05 | D103, E103                  | 3BHK+3T   | 1039               | 91 | 1130                        | 1574                    | 118                            |
| BLOCK - 05 | D203 - D503,<br>E203 - E503 | 3BHK+3T   | 1039               | 91 | 1130                        | 1574                    | -                              |









TYPICAL FLOOR 2ND TO 5TH

| Block No.  | Unit No.