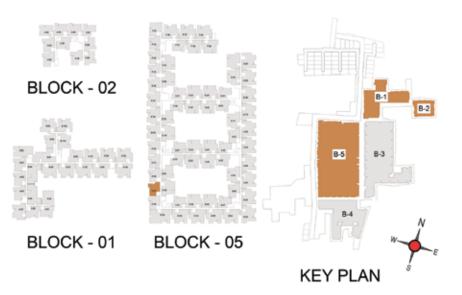

- 05 | G101        | 2BHK+2T   | 742                | 44 | 786                      | 1113                    | 81                             |
| BLOCK - 05 | G201 - G501 | 2BHK+2T   | 742                | 44 | 786                      | 1113                    | -                              |







TYPICAL FLOOR 1ST TO 5TH

| Block No.  | Unit No.    | Unit type | Carpet area (sqft) |    | Total carpet<br>area (sqft) | Saleable area<br>(sqft) | Private terrace<br>area (sqft) |
|------------|-------------|-----------|--------------------|----|-----------------------------|-------------------------|--------------------------------|
| BLOCK - 05 | C107 - C507 | 2BHK+2T   | 742                | 44 | 786                         | 1113                    | -                              |







TYPICAL FLOOR 1ST TO 5TH

| Block No.  | Unit No.    | Unit type | Carpet area (sqft) |    | Total carpet area (sqft) | Saleable area<br>(sqft) | Private terrace<br>area (sqft) |
|------------|-------------|-----------|--------------------|----|--------------------------|-------------------------|--------------------------------|
| BLOCK - 02 | A109 - A509 | 2BHK+2T   | 742                | 44 | 786                      | 1113                    |                                |







FIRST FLOOR



TYPICAL FLOOR 1ST TO 5TH

| Block No.  | Unit No.    | Unit type | Carpet area (sqft) | Balcony<br>area<br>(sqft) | Total carpet area (sqft) | Saleable area<br>(sqft) | Private terrace<br>area (sqft) |
|------------|-------------|-----------|--------------------|------------------------