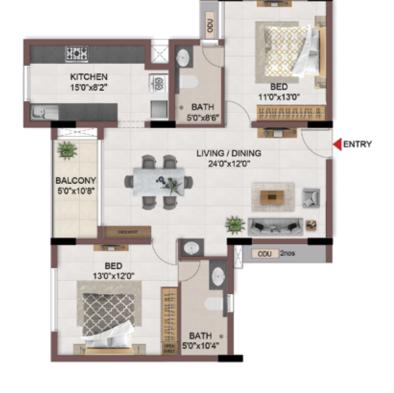

UNIT PLANS (SUPERIOR)

TYPICAL FLOOR 1ST TO 5TH

| Block No.  | Unit No.    | Unit type | Carpet area (sqft) |    | Total carpet<br>area (sqft) | Saleable area<br>(sqft) | Private terrace<br>area (sqft) |  |
|------------|-------------|-----------|--------------------|----|-----------------------------|-------------------------|--------------------------------|--|
| BLOCK - 05 | F104 - F504 | 2BHK+2T   | 742                | 44 | 770                         | 1088                    | -                              |  |