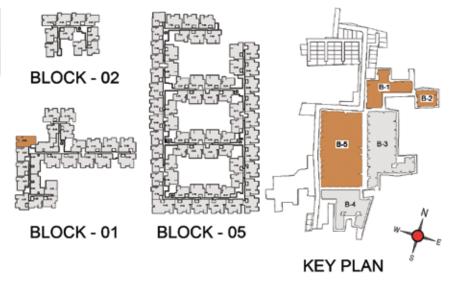

C106        | 3BHK+3T   | 1149               | 59 | 1208                        | 1696                    | 120                            |
| BLOCK - 01 | C206 - C506 | 3BHK+3T   | 1149               | 59 | 1208                        | 1696                    | -                              |







TYPICAL FLOOR 1ST TO 5TH

| Block No.  | Unit No.    | Unit type | Carpet area (sqft) |    | Total carpet<br>area (sqft) | Saleable area<br>(sqft) | Private terrace<br>area (sqft) |
|------------|-------------|-----------|--------------------|----|-----------------------------|-------------------------|--------------------------------|
| BLOCK - 01 | B106 - B506 | 3BHK+3T   | 1204               | 43 | 1247                        | 1707                    | -                              |





TYPICAL FLOOR 2ND TO 5TH

| Block No.  | Unit No.    | Unit type | Carpet area (sqft) |    | Total carpet<br>area (sqft) | Saleable area<br>(sqft) | Private terrace<br>area (sqft) |
|------------|-------------|-----------|--------------------|----|-----------------------------|-------------------------|--------------------------------|
| BLOCK - 05 | A105        | 3BHK+3T   | 1170               | 59 | 1229                        | 1725                    | 117                            |
| BLOCK - 05 | A205 - A505 | 3BHK+3T   | 1170               | 59 | 1229                        | 1725                    | -                              |







FIRST FLOOR

TYPICAL FLOOR 2ND TO 5TH

| Block No.  | Unit No.    | Unit type | Carpet area (sqft) | Balcony<br>area<br>(sqft) | Total carp