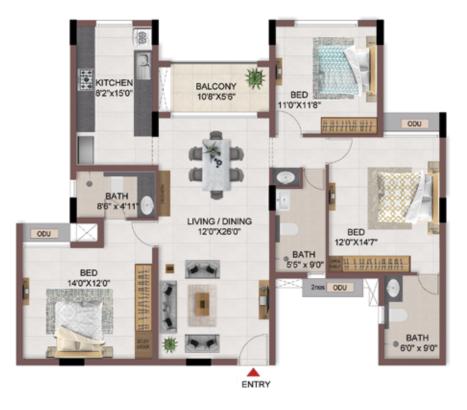

|









FIRST FLOOR

TYPICAL FLOOR 2ND TO 5TH

| Block No.  | Unit No.    | Unit type | Carpet area (sqft) | Balcony<br>area<br>(sqft) | Total carpet<br>area (sqft) | Saleable area<br>(sqft) | Private terrace<br>area (sqft) |
|------------|-------------|-----------|--------------------|---------------------------|-----------------------------|-------------------------|--------------------------------|
| BLOCK - 01 | C104        | 3BHK+3T   | 1149               | 59                        | 1208                        | 1684                    | 170                            |
| BLOCK - 01 | C204 - C504 | 3BHK+3T   | 1149               | 59                        | 1208                        | 1684                    | -                              |









TYPICAL FLOOR 2ND TO 5TH

| Block No.  | Unit No.    | Unit type | Carpet area (sqft) | Balcony<br>area<br>(sqft) | Total carpet<br>area (sqft) | Saleable area<br>(sqft) | Private terrace<br>area (sqft) |
|------------|-------------|-----------|--------------------|---------------------------|-----------------------------|-------------------------|--------------------------------|
| BLOCK - 05 | F107        | 3BHK+3T   | 1149               | 59                        | 1208                        | 1684                    | 168                            |
| BLOCK - 05 | F207 - F507 | 3BHK+3T   | 1149               | 59                        | 1208                        | 1684                    |                                |





TYPICAL FLOOR 1ST TO 5TH

| Block No.  | Unit No.