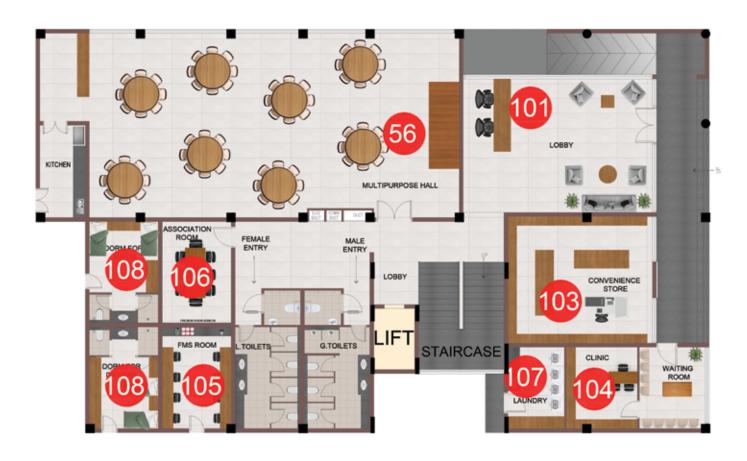

#### **Rock Climbing**

- 83. Gym Flexbike
- 84. Specially Abled Gym
- 85. Interactive Gym
- 86. Bungee Ropes Workout
- 87. Yoga & Aerobics Room
- 88. Bcm Massagers Indoor Sports
- 89. Badminton Court
- 90. Squash Court Gaming Arcade
- 91. HIT Mouse
- 92. Darts Machine
- 93. Ultimate Punch
- 94. Need For Speed
- 95. VR Egg Simulator
- 96. Alien Gun Shooting Salon & Spa
- 97. Hair Styling Stations
- 98. Pedicure & Manicure Stations
- 99. Sauna
- 100. Jacuzzi Features & Facilities
- 101. Double Height Entrance Lobby
- 102. Coffee Bar
- 103. Convenience Store
- 104. Clinic
- 105. FMS Room
- 106. Association Room
- 107. Laundry
- 108. Dormitories
- 109. Lumber Rooms
- 110. Car Washing Bay
- 111. Car Charging Bays