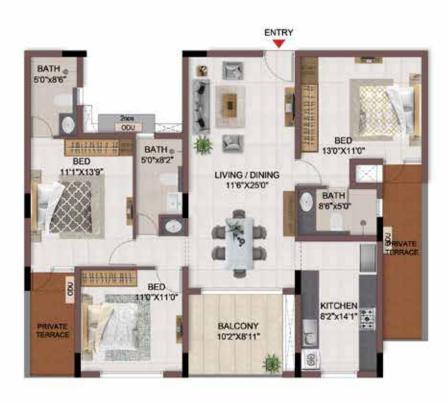

#### FIRST FLOOR PLAN

UNIT PLANS (AFFORDABLE)

UNIT PLANS (SUPERIOR)

TYPICAL FLOOR 1ST TO 5TH

| Block No.  | Unit No.    | Unit type | Carpet area (sqft) |    | Total carpet<br>area (sqft) | Saleable area<br>(sqft) | Private terrace<br>area (sqft) |  |
|------------|-------------|-----------|--------------------|----|-----------------------------|-------------------------|--------------------------------|--|
| BLOCK - 05 | F104 - F504 | 2BHK+2T   | 742                | 44 | 770                         | 1088                    | -                              |  |