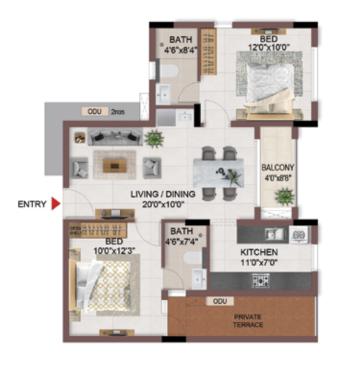

#### FIRST FLOOR PLAN

UNIT PLANS (AFFORDABLE)

# 1BHK+1T

TYPICAL FLOOR 1ST TO 5TH

| Block No.  | Unit No.    | Unit type | Carpet area (sqft) |    | Total carpet<br>area (sqft) | Saleable area<br>(sqft) | Private terrace<br>area (sqft) |
|------------|-------------|-----------|--------------------|----|-----------------------------|-------------------------|--------------------------------|
| BLOCK - 04 | B113 - B513 | 1BHK+1T   | 334                | 16 | 350                         | 500                     | -                              |
| BLOCK - 04 | B116 - B516 | 1BHK+1T   | 334                | 16 | 350                         | 501                     | -                              |