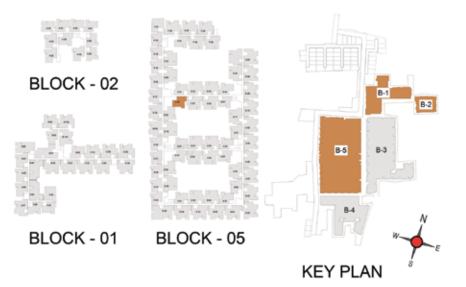

BLOCK - 02

BLOCK - 01

BLOCK - 05

BLOCK - 02

BLOCK - 01

BLOCK - 05

TYPICAL FLOOR 2ND TO 5TH

| Block No.  | Unit No.                    | Unit type |      | Balcony<br>area<br>(sqft) | Total carpet<br>area (sqft) | Saleable area<br>(sqft) | Private terrace<br>area (sqft) |
|------------|-----------------------------|-----------|------|---------------------------|-----------------------------|-------------------------|--------------------------------|
| BLOCK - 05 | A109, B106                  | 3BHK+3T   | 1039 | 91                        | 1130                        | 1574                    | 118                            |
| BLOCK - 05 | A209 - A509,<br>B206 - B506 | звнк+зт   | 1039 | 91                        | 1130                        | 1574                    | -                              |

TYPICAL FLOOR 2ND TO 5TH

| Block No.  | Unit No.                                    | Unit type | Carpet area (sqft) |    | Total carpet<br>area (sqft) | Saleable area (sqft) | Private terrace<br>area (sqft) |            |            |           |
|------------|---------------------------------------------|-----------|--------------------|----|-----------------------------|----------------------|--------------------------------|------------|------------|-----------|
| BLOCK - 05 | C102,D102,E102                              | 3BHK+3T   | 1039               | 91 | 1130                        | 1578                 | 104                            | DI 001/ 00 |            |           |
| BLOCK - 05 | C202 - C502,<br>D202 - D502,<br>E202 - E502 | 3BHK+3T   | 1039               | 91 | 1130                        | 1578                 | -                              | BLOCK - 02 |            | 8-1 8-2   |
|            |                                             |           |                    |    |                             |                      |                                |            |            | B-5 B-3 N |
|            |                                             |           |                    |    |                             |                      |                                | BLOCK - 01 | BLOCK - 05 | THE WAY   |
|            |                                             |           |                    |    |                             |                      |                                |            |            | KEY PLAN  |