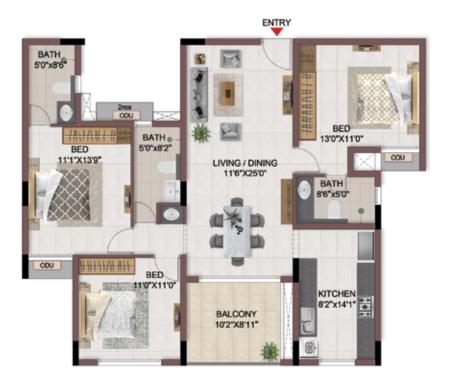

FLOOR PLANS

2nd to 5th TYPICAL FLOOR PLAN

FIRST FLOOR PLAN

#### FIRST FLOOR PLAN

UNIT PLANS (AFFORDABLE)