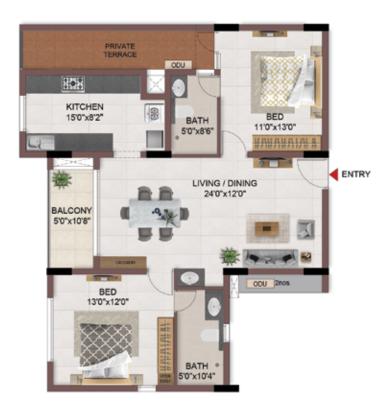

UNIT PLANS (SUPERIOR)

TYPICAL FLOOR 1ST TO 5TH

| Block No.  | Unit No.    | Unit type | Carpet area (sqft) |    | Total carpet<br>area (sqft) | Saleable area<br>(sqft) | Private terrace<br>area (sqft) |  |
|------------|-------------|-----------|--------------------|----|-----------------------------|-------------------------|--------------------------------|--|
| BLOCK - 05 | F104 - F504 | 2BHK+2T   | 742                | 44 | 770                         | 1088                    | -                              |  |

3BHK+3T

FIRST FLOOR

TYPICAL FLOOR 2ND TO 5TH

| Block No.  | Unit No.    | Unit type | Carpet area (sqft) | Balcony<br>area<br>(sqft) | Total carpet area (sqft) | Saleable area<br>(sqft) | Private terrace<br>area (sqft) |
|------------|-------------|-----------|--------------------|---------------------------|--------------------------|-------------------------|--------------------------------|
| BLOCK - 01 | A104        | 3BHK+3T   | 1053               | 36                        | 1089                     | 1494                    | 710                            |
| BLOCK - 01 | A204 - A504 | 3BHK+3T   | 1053               | 36                        | 1089                     | 1494                    | -                              |