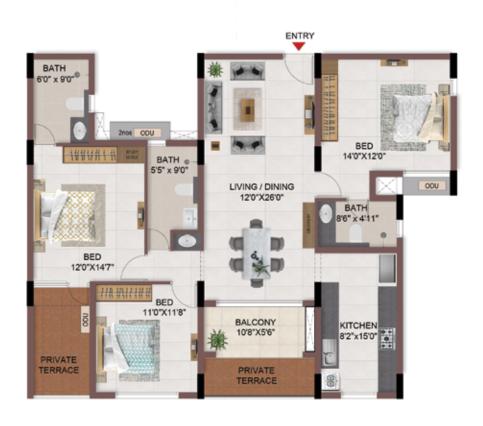

#### FIRST FLOOR PLAN

UNIT PLANS (AFFORDABLE)

# 1BHK+1T

TYPICAL FLOOR 1ST TO 5TH

| Block No.  | Unit No.    | Unit type | Carpet area (sqft) |    | Total carpet<br>area (sqft) | Saleable area<br>(sqft) | Private terrace<br>area (sqft) |
|------------|-------------|-----------|--------------------|----|-----------------------------|-------------------------|--------------------------------|
| BLOCK - 04 | B113 - B513 | 1BHK+1T   | 334                | 16 | 350                         | 500                     | -                              |
| BLOCK - 04 | B116 - B516 | 1BHK+1T   | 334                | 16 | 350                         | 501                     | -                              |

1BHK+1T

TYPICAL FLOOR 1ST TO 5TH

| Block No.  | Unit No.    | Unit type | Carpet area (sqft) |    | Total carpet<br>area (sqft) | Saleable area<br>(sqft) | Private terrace<br>area (sqft) |
|------------|-------------|-----------|--------------------|----|-----------------------------|-------------------------|--------------------------------|
| BLOCK - 04 | A113 - A513 | 1BHK+1T   | 334                | 16 | 350                         | 504                     | -                              |

BLOCK - 04

#### 1BHK+1T

TYPICAL FLOOR 1ST TO 5TH

#### 1BHK+1T

FIRST FLOOR

TYPICAL FLOOR 2ND TO 5TH

| Blo | ck No.  | Unit No.    | Unit type | Carpet area (sqft) | Balcony<br>area<br>(sqft) | Total carpet area (sqft) | Saleable area<br>(sqft) | Private terrace<br>area (sqft) |
|-----|---------|-------------|-----------|--------------------|---------------------------|--------------------------|-------------------------|--------------------------------|
| BLO | CK - 04 | C109        | 1BHK+1T   | 334                | 16                        | 350                      | 494                     | 16                             |
| BLO | CK - 04 | C209 - C509 | 1BHK+1T   | 334                | 16                        | 350                      | 494                     |                                |

BLOCK - 04

BLOCK - 04

FIRST FLOOR

TYPICAL FLOOR 2ND TO 5TH

| Block No.  | Unit No.   | Unit type | Carpet area (sqft) |    | Total carpet<br>area (sqft) | Saleable area<br>(sqft) | Private terrace<br>area (sqft) |
|------------|------------|-----------|--------------------|----|-----------------------------|-------------------------|--------------------------------|
| BLOCK - 04 | B103       | 2BHK+2T   | 629                | 35 | 664                         | 969                     | 59                             |
| BLOCK - 04 | B203- B503 | 2BHK+2T   | 629                | 35 | 664                         | 969                     | -                              |

FIRST FLOOR

TYPICAL FLOOR 2ND TO 5TH

| Block No.  | Unit No.   | Unit type | Carpet area<br>(sqft) |    | Total carpet<br>area (sqft) | Saleable area<br>(sqft) | Private terrace<br>area (sqft) |
|------------|------------|-----------|-----------------------|----|-----------------------------|-------------------------|--------------------------------|
| BLOCK - 04 | C110       | 2BHK+2T   | 629                   | 35 | 664                         | 948                     | 59                             |
| BLOCK - 04 | C210- C510 | 2BHK+2T   | 629                   | 35 | 664                         | 948                     |                                |

TYPICAL FLOOR 2ND TO 5TH

| Block No.  | Unit No.   | Unit type | Carpet area (sqft) |    | Total carpet<br>area (sqft) | Saleable area<br>(sqft) | Private terrace<br>area (sqft) |
|------------|------------|-----------|--------------------|----|-----------------------------|-------------------------|--------------------------------|
| BLOCK - 04 | A110       | 2BHK+2T   | 629                | 35 | 664                         | 959                     | 59                             |
| BLOCK - 04 | A210- A510 | 2BHK+2T   | 629                | 35 | 664                         | 959                     | -                              |

TYPICAL FLOOR 2ND TO 5TH

| Block No.  | Unit No.                                                                     | Unit type | Carpet area (sqft) |    | Total carpet<br>area (sqft) | Saleable area<br>(sqft) | Private terrace<br>area (sqft) |
|------------|------------------------------------------------------------------------------|-----------|--------------------|----|-----------------------------|-------------------------|--------------------------------|
| BLOCK - 04 | A104, A105, A106,<br>A107,A108 - A109                                        | 2BHK+2T   | 629                | 35 | 664                         | 947                     | 59                             |
| BLOCK - 04 | A204- A504, A205- A505,<br>A206- A506, A207- A507,<br>A208- A508, A209- A509 | 2BHK+2T   | 629                | 35 | 664                         | 947                     | ₹                              |

FIRST FLOOR

TYPICAL FLOOR 2ND TO 5TH

| Block No.  | Unit No.    | Unit type | Carpet area (sqft) |    | Total carpet<br>area (sqft) | Saleable area<br>(sqft) | Private terrace<br>area (sqft) |
|------------|-------------|-----------|--------------------|----|-----------------------------|-------------------------|--------------------------------|
| BLOCK - 04 | A103        | 2BHK+2T   | 629                | 35 | 664                         | 950                     | 68                             |
| BLOCK - 04 | A203 - A503 | 2BHK+2T   | 629                | 35 | 664                         | 950                     | 180                            |

FIRST FLOOR

TYPICAL FLOOR 2ND TO 5TH

| Block No.  | Unit No.   | Unit type | Carpet area (sqft) |    | Total carpet<br>area (sqft) | Saleable area (sqft) | Private terrace<br>area (sqft) |
|------------|------------|-----------|--------------------|----|-----------------------------|----------------------|--------------------------------|
| BLOCK - 04 | C108       | 2BHK+2T   | 629                | 35 | 664                         | 943                  | 31                             |
| BLOCK - 04 | C208- C508 | 2BHK+2T   | 629                | 35 | 664                         | 943                  | *1                             |

FIRST FLOOR

TYPICAL FLOOR 2ND TO 5TH

| Block No.  | Unit No.   | Unit type | Carpet area<br>(sqft) |    | Total carpet<br>area (sqft) | Saleable area<br>(sqft) | Private terrace<br>area (sqft) |
|------------|------------|-----------|-----------------------|----|-----------------------------|-------------------------|--------------------------------|
| BLOCK - 04 | B105       | 2BHK+2T   | 629                   | 35 | 664                         | 947                     | 59                             |
| BLOCK - 04 | B205- B505 | 2BHK+2T   | 629                   | 35 | 664                         | 947                     |                                |

FIRST FLOOR

TYPICAL FLOOR 1ST TO 5TH

| Block No.  | Unit No.                  | Unit type | Carpet area<br>(sqft) |    | Total carpet<br>area (sqft) | Saleable area<br>(sqft) | Private terrace<br>area (sqft) |
|------------|---------------------------|-----------|-----------------------|----|-----------------------------|-------------------------|--------------------------------|
| BLOCK - 04 | B108                      | 2BHK+2T   | 629                   | 35 | 664                         | 950                     | 68                             |
| BLOCK - 04 | B208- B508,<br>C111- C511 | 2BHK+2T   | 629                   | 35 | 664                         | 950                     | ÷                              |

FIRST FLOOR

TYPICAL FLOOR 2ND TO 5TH

| Block No.  | Unit No.                                 | Unit type | Carpet area (sqft) | Balcony<br>area<br>(sqft) | Total carpet<br>area (sqft) | Saleable area<br>(sqft) | Private terrace<br>area (sqft) |
|------------|------------------------------------------|-----------|--------------------|---------------------------|-----------------------------|-------------------------|--------------------------------|
| BLOCK - 04 | B104, B106, B107                         | 2BHK+2T   | 629                | 35                        | 664                         | 947,947,948             | 59,59,68                       |
| BLOCK - 04 | B204- B504,<br>B206- B506,<br>B207- B507 | 2BHK+2T   | 629                | 35                        | 664                         | 947,947,948             | -                              |

TYPICAL FLOOR 2ND TO 5TH

| Block No.  | Unit No.                                  | Unit type | Carpet area (sqft) | Balcony<br>area<br>(sqft) | Total carpet<br>area (sqft) | Saleable area<br>(sqft) | Private terrace<br>area (sqft) |
|------------|-------------------------------------------|-----------|--------------------|---------------------------|-----------------------------|-------------------------|--------------------------------|
| BLOCK - 04 | B101, C106, C107                          | 2BHK+2T   | 629                | 35                        | 664                         | 947                     | 64,59,59                       |
| BLOCK - 04 | B201- B501,<br>C206- C506,<br>C207- C507. | 2BHK+2T   | 629                | 35                        | 664                         | 947                     | -                              |

TYPICAL FLOOR 2ND TO 5TH

| Block No.  | Unit No.   | Unit type | Carpet area<br>(sqft) | Balcony<br>area<br>(sqft) | Total carpet<br>area (sqft) | Saleable area<br>(sqft) | Private terrace<br>area (sqft) |
|------------|------------|-----------|-----------------------|---------------------------|-----------------------------|-------------------------|--------------------------------|
| BLOCK - 04 | A114       | 2BHK+2T   | 688                   | 54                        | 742                         | 1070                    | 186                            |
| BLOCK - 04 | A214- A514 | 2BHK+2T   | 688                   | 54                        | 742                         | 1070                    | -                              |

FIRST FLOOR

TYPICAL FLOOR 2ND TO 5TH

| Block No.  | Unit No.   | Unit type | Carpet area (sqft) |    | Total carpet<br>area (sqft) | Saleable area<br>(sqft) | Private terrace<br>area (sqft) |
|------------|------------|-----------|--------------------|----|-----------------------------|-------------------------|--------------------------------|
| BLOCK - 04 | C102       | 3BHK+2T   | 768                | 34 | 802                         | 1132                    | 75                             |
| BLOCK - 04 | C202- C502 | 3BHK+2T   | 768                | 34 | 802                         | 1132                    | 5%                             |

TYPICAL FLOOR 2ND TO 5TH

| Block No.  | Unit No.   | Unit type | Carpet area<br>(sqft) | Company of the Compan | Total carpet<br>area (sqft) | Saleable area<br>(sqft) | Private terrace<br>area (sqft) |
|------------|------------|-----------|-----------------------|--------------------------------------------------------------------------------------------------------------------------------------------------------------------------------------------------------------------------------------------------------------------------------------------------------------------------------------------------------------------------------------------------------------------------------------------------------------------------------------------------------------------------------------------------------------------------------------------------------------------------------------------------------------------------------------------------------------------------------------------------------------------------------------------------------------------------------------------------------------------------------------------------------------------------------------------------------------------------------------------------------------------------------------------------------------------------------------------------------------------------------------------------------------------------------------------------------------------------------------------------------------------------------------------------------------------------------------------------------------------------------------------------------------------------------------------------------------------------------------------------------------------------------------------------------------------------------------------------------------------------------------------------------------------------------------------------------------------------------------------------------------------------------------------------------------------------------------------------------------------------------------------------------------------------------------------------------------------------------------------------------------------------------------------------------------------------------------------------------------------------------|-----------------------------|-------------------------|--------------------------------|
| BLOCK - 04 | A111       | 3BHK+2T   | 768                   | 34                                                                                                                                                                                                                                                                                                                                                                                                                                                                                                                                                                                                                                                                                                                                                                                                                                                                                                                                                                                                                                                                                                                                                                                                                                                                                                                                                                                                                                                                                                                                                                                                                                                                                                                                                                                                                                                                                                                                                                                                                                                                                                                             | 802                         | 1136                    | 79                             |
| BLOCK - 04 | A211- A511 | 3BHK+2T   | 768                   | 34                                                                                                                                                                                                                                                                                                                                                                                                                                                                                                                                                                                                                                                                                                                                                                                                                                                                                                                                                                                                                                                                                                                                                                                                                                                                                                                                                                                                                                                                                                                                                                                                                                                                                                                                                                                                                                                                                                                                                                                                                                                                                                                             | 802                         | 1136                    | S.*.                           |

TYPICAL FLOOR 1ST TO 5TH

| Block No.  | Unit No.   | Unit type | Carpet area (sqft) |    | Total carpet<br>area (sqft) | Saleable area<br>(sqft) | Private terrace<br>area (sqft) |
|------------|------------|-----------|--------------------|----|-----------------------------|-------------------------|--------------------------------|
| BLOCK - 04 | B102- B502 | 3BHK+2T   | 768                | 34 | 802                         | 1136                    | (4)                            |

TYPICAL FLOOR 2ND TO 5TH

| Block No.  | Unit No.   | Unit type | Carpet area<br>(sqft) | Balcony<br>area<br>(sqft) | Total carpet<br>area (sqft) | Saleable area<br>(sqft) | Private terrace<br>area (sqft) |
|------------|------------|-----------|-----------------------|---------------------------|-----------------------------|-------------------------|--------------------------------|
| BLOCK - 04 | A101       | 3BHK+2T   | 768                   | 34                        | 802                         | 1136                    | 248                            |
| BLOCK - 04 | A201- A501 | 3BHK+2T   | 768                   | 34                        | 802                         | 1136                    |                                |

FIRST FLOOR

TYPICAL FLOOR 2ND TO 5TH

| Block No.  | Unit No.   | Unit type | Carpet area (sqft) |    | Total carpet<br>area (sqft) | Saleable area<br>(sqft) | Private terrace<br>area (sqft) |
|------------|------------|-----------|--------------------|----|-----------------------------|-------------------------|--------------------------------|
| BLOCK - 04 | B110       | 3BHK+2T   | 768                | 34 | 802                         | 1136                    | 76                             |
| BLOCK - 04 | B210- B510 | 3BHK+2T   | 768                | 34 | 802                         | 1136                    |                                |

TYPICAL FLOOR 1ST TO 5TH

| Block No.  | Unit No.   | Unit type | Carpet area (sqft) |    | Total carpet<br>area (sqft) | Saleable area<br>(sqft) | Private terrace<br>area (sqft) |
|------------|------------|-----------|--------------------|----|-----------------------------|-------------------------|--------------------------------|
| BLOCK - 04 | C103- C503 | 3BHK+2T   | 768                | 34 | 802                         | 1140                    | 223                            |

FIRST FLOOR

TYPICAL FLOOR 2ND TO 5TH

| Block No.  | io. Unit No. Unit type |         | Carpet area (sqft) |    | Total carpet area (sqft) | Saleable area<br>(sqft) | Private terrace<br>area (sqft) |
|------------|------------------------|---------|--------------------|----|--------------------------|-------------------------|--------------------------------|
| BLOCK - 04 | B111                   | 3BHK+2T | 768                | 34 | 802                      | 1138                    | 38                             |
| BLOCK - 04 | B211- B511             | 3BHK+2T | 768                | 34 | 802                      | 1138                    |                                |

FIRST FLOOR

TYPICAL FLOOR 2ND TO 5TH

| Block No.  | Unit No.               | Unit type | Carpet area (sqft) |    | Total carpet<br>area (sqft) | Saleable area<br>(sqft) | Private terrace<br>area (sqft) |
|------------|------------------------|-----------|--------------------|----|-----------------------------|-------------------------|--------------------------------|
| BLOCK - 04 | B109, C104             | 3BHK+2T   | 768                | 34 | 802                         | 1134, 1138              | 75, 79                         |
| BLOCK - 04 | B209- B509, C204- C504 | звнк+2Т   | 768                | 34 | 802                         | 1134, 1138              |                                |

TYPICAL FLOOR 2ND TO 5TH

| Block No.  | Unit No.   | Unit type | Carpet area<br>(sqft) | Balcony<br>area<br>(sqft) | Total carpet<br>area (sqft) | Saleable area<br>(sqft) | Private terrace<br>area (sqft) |
|------------|------------|-----------|-----------------------|---------------------------|-----------------------------|-------------------------|--------------------------------|
| BLOCK - 04 | B112       | 3BHK+2T   | 768                   | 34                        | 802                         | 1138                    | 79                             |
| BLOCK - 04 | B212- B512 | 3BHK+2T   | 768                   | 34                        | 802                         | 1138                    |                                |

TYPICAL FLOOR 2ND TO 5TH

| Block No.  | Unit No.               | Unit type | Carpet area (sqft) |    | Total carpet<br>area (sqft) | Saleable area<br>(sqft) | Private terrace<br>area (sqft) |
|------------|------------------------|-----------|--------------------|----|-----------------------------|-------------------------|--------------------------------|
| BLOCK - 04 | B114, B115             | 3BHK+2T   | 768                | 34 | 802                         | 1129,1132               | 77, 75                         |
| BLOCK - 04 | B214- B514, B215- B515 | 3BHK+2T   | 768                | 34 | 802                         | 1129,1132               | -                              |

TYPICAL FLOOR 2ND TO 5TH

| Block No.  | Unit No.   | Unit type | Carpet area<br>(sqft) | Company of the Compan | Total carpet<br>area (sqft) | Saleable area<br>(sqft) | Private terrace<br>area (sqft) |
|------------|------------|-----------|-----------------------|--------------------------------------------------------------------------------------------------------------------------------------------------------------------------------------------------------------------------------------------------------------------------------------------------------------------------------------------------------------------------------------------------------------------------------------------------------------------------------------------------------------------------------------------------------------------------------------------------------------------------------------------------------------------------------------------------------------------------------------------------------------------------------------------------------------------------------------------------------------------------------------------------------------------------------------------------------------------------------------------------------------------------------------------------------------------------------------------------------------------------------------------------------------------------------------------------------------------------------------------------------------------------------------------------------------------------------------------------------------------------------------------------------------------------------------------------------------------------------------------------------------------------------------------------------------------------------------------------------------------------------------------------------------------------------------------------------------------------------------------------------------------------------------------------------------------------------------------------------------------------------------------------------------------------------------------------------------------------------------------------------------------------------------------------------------------------------------------------------------------------------|-----------------------------|-------------------------|--------------------------------|
| BLOCK - 04 | A102       | звнк+2Т   | 768                   | 34                                                                                                                                                                                                                                                                                                                                                                                                                                                                                                                                                                                                                                                                                                                                                                                                                                                                                                                                                                                                                                                                                                                                                                                                                                                                                                                                                                                                                                                                                                                                                                                                                                                                                                                                                                                                                                                                                                                                                                                                                                                                                                                             | 802                         | 1134                    | 193                            |
| BLOCK - 04 | A202- A502 | 3BHK+2T   | 768                   | 34                                                                                                                                                                                                                                                                                                                                                                                                                                                                                                                                                                                                                                                                                                                                                                                                                                                                                                                                                                                                                                                                                                                                                                                                                                                                                                                                                                                                                                                                                                                                                                                                                                                                                                                                                                                                                                                                                                                                                                                                                                                                                                                             | 802                         | 1134                    | S.                             |

TYPICAL FLOOR 2ND TO 5TH

| Block No.  | Unit No.   | Unit type | Carpet area<br>(sqft) | THE RESERVE OF THE PARTY OF THE | Total carpet<br>area (sqft) | Saleable area<br>(sqft) | Private terrace<br>area (sqft) |
|------------|------------|-----------|-----------------------|--------------------------------------------------------------------------------------------------------------------------------------------------------------------------------------------------------------------------------------------------------------------------------------------------------------------------------------------------------------------------------------------------------------------------------------------------------------------------------------------------------------------------------------------------------------------------------------------------------------------------------------------------------------------------------------------------------------------------------------------------------------------------------------------------------------------------------------------------------------------------------------------------------------------------------------------------------------------------------------------------------------------------------------------------------------------------------------------------------------------------------------------------------------------------------------------------------------------------------------------------------------------------------------------------------------------------------------------------------------------------------------------------------------------------------------------------------------------------------------------------------------------------------------------------------------------------------------------------------------------------------------------------------------------------------------------------------------------------------------------------------------------------------------------------------------------------------------------------------------------------------------------------------------------------------------------------------------------------------------------------------------------------------------------------------------------------------------------------------------------------------|-----------------------------|-------------------------|--------------------------------|
| BLOCK - 04 | A112       | звнк+2Т   | 768                   | 34                                                                                                                                                                                                                                                                                                                                                                                                                                                                                                                                                                                                                                                                                                                                                                                                                                                                                                                                                                                                                                                                                                                                                                                                                                                                                                                                                                                                                                                                                                                                                                                                                                                                                                                                                                                                                                                                                                                                                                                                                                                                                                                             | 802                         | 1134                    | 75                             |
| BLOCK - 04 | A212- A512 | 3BHK+2T   | 768                   | 34                                                                                                                                                                                                                                                                                                                                                                                                                                                                                                                                                                                                                                                                                                                                                                                                                                                                                                                                                                                                                                                                                                                                                                                                                                                                                                                                                                                                                                                                                                                                                                                                                                                                                                                                                                                                                                                                                                                                                                                                                                                                                                                             | 802                         | 1134                    |                                |

FIRST FLOOR

TYPICAL FLOOR 2ND TO 5TH

| Block No.  | Unit No.   | Unit type | Carpet area (sqft) |    | Total carpet<br>area (sqft) | Saleable area<br>(sqft) | Private terrace<br>area (sqft) |
|------------|------------|-----------|--------------------|----|-----------------------------|-------------------------|--------------------------------|
| BLOCK - 04 | C105       | 3BHK+2T   | 768                | 34 | 802                         | 1135                    | 65                             |
| BLOCK - 04 | C205- C505 | 3BHK+2T   | 768                | 34 | 802                         | 1135                    |                                |