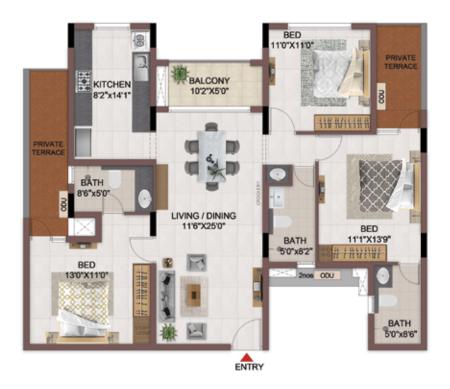

FLOOR PLANS

2nd to 5th TYPICAL FLOOR PLAN

FIRST FLOOR PLAN

#### FIRST FLOOR PLAN

UNIT PLANS (AFFORDABLE)