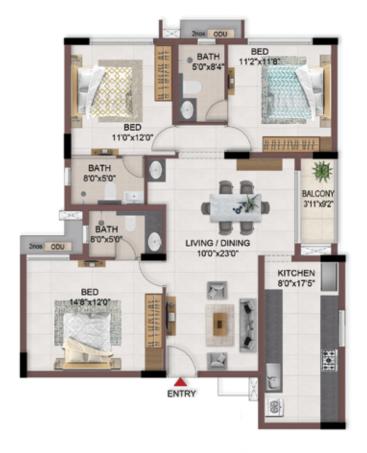

#### FIRST FLOOR PLAN

UNIT PLANS (AFFORDABLE)

# 1BHK+1T

TYPICAL FLOOR 1ST TO 5TH

| Block No.  | Unit No.    | Unit type | Carpet area (sqft) |    | Total carpet<br>area (sqft) | Saleable area<br>(sqft) | Private terrace<br>area (sqft) |
|------------|-------------|-----------|--------------------|----|-----------------------------|-------------------------|--------------------------------|
| BLOCK - 04 | B113 - B513 | 1BHK+1T   | 334                | 16 | 350                         | 500                     | -                              |
| BLOCK - 04 | B116 - B516 | 1BHK+1T   | 334                | 16 | 350                         | 501                     | -                              |