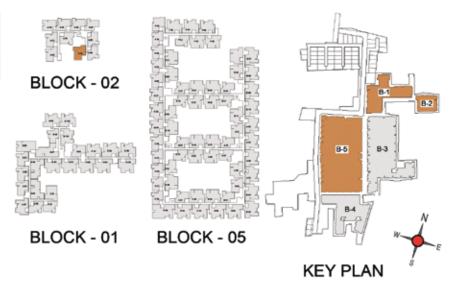

TYPICAL FLOOR 2ND TO 5TH

| Block No.  | Unit No.                                    | Unit type | Carpet area (sqft) |    | Total carpet<br>area (sqft) | Saleable area (sqft) | Private terrace<br>area (sqft) |            |            |           |
|------------|---------------------------------------------|-----------|--------------------|----|-----------------------------|----------------------|--------------------------------|------------|------------|-----------|
| BLOCK - 05 | C102,D102,E102                              | 3BHK+3T   | 1039               | 91 | 1130                        | 1578                 | 104                            | DI 001/ 00 |            |           |
| BLOCK - 05 | C202 - C502,<br>D202 - D502,<br>E202 - E502 | 3BHK+3T   | 1039               | 91 | 1130                        | 1578                 | -                              | BLOCK - 02 |            | 8-1 8-2   |
|            |                                             |           |                    |    |                             |                      |                                |            |            | B-5 B-3 N |
|            |                                             |           |                    |    |                             |                      |                                | BLOCK - 01 | BLOCK - 05 | THE WAY   |
|            |                                             |           |                    |    |                             |                      |                                |            |            | KEY PLAN  |