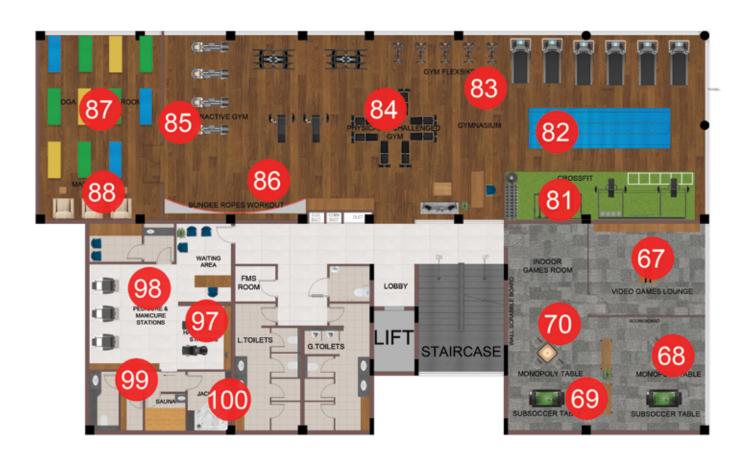

#### **Indoor Games Room**

- 61. Skee Ball
- 62. Foosball
- 63. Shuffle Board
- 64. Air Hockey
- 65. Billiards Room
- 66. TT Room
- 67. Video Games Lounge
- 68. Monopoly Table
- 69. Sub Soccer Table
- 70. Wall Scrabble Board

#### **Fitness**

- 81. Gym Cross Fit Area
- 82. Hanging Ropes

#### **Rock Climbing**

- 83. Gym Flexbike
- 84. Specially Abled Gym
- 85. Interactive Gym
- 86. Bungee Ropes Workout
- 87. Yoga & Aerobics Room
- 88. Bcm Massagers Indoor Sports
- 89. Badminton Court
- 90. Squash Court Gaming Arcade
- 91. HIT Mouse
- 92. Darts Machine
- 93. Ultimate Punch
- 94. Need For Speed
- 95. VR Egg Simulator
- 96. Alien Gun Shooting Salon & Spa
- 97. Hair Styling Stations
- 98. Pedicure & Manicure Stations
- 99. Sauna
- 100. Jacuzzi Features & Facilities
- 101. Double Height Entrance Lobby
- 102. Coffee Bar
- 103. Convenience Store
- 104. Clinic
- 105. FMS Room
- 106. Association Room
- 107. Laundry
- 108. Dormitories
- 109. Lumber Rooms
- 110. Car Washing Bay
- 111. Car Charging Bays