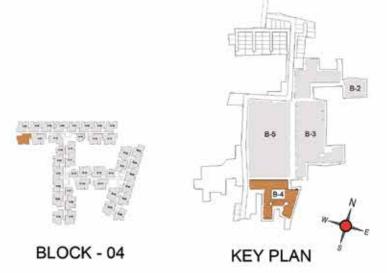

| 802                         | 1134                    | S.                             |









TYPICAL FLOOR 2ND TO 5TH

| Block No.  | Unit No.   | Unit type | Carpet area<br>(sqft) | THE RESERVE OF THE PARTY OF THE | Total carpet<br>area (sqft) | Saleable area<br>(sqft) | Private terrace<br>area (sqft) |
|------------|------------|-----------|-----------------------|------------------------------------------------------------------------------------------------------------------------------------------------------------------------------------------------------------------------------------------------------------------------------------------------------------------------------------------------------------------------------------------------------------------------------------------------------------------------------------------------------------------------------------