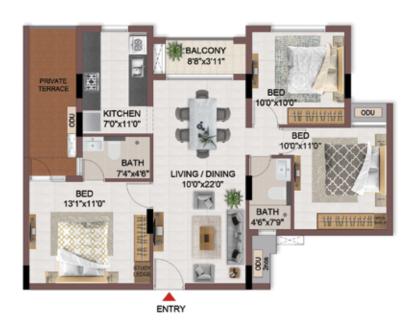

#### FIRST FLOOR PLAN

UNIT PLANS (AFFORDABLE)

# 1BHK+1T

TYPICAL FLOOR 1ST TO 5TH

| Block No.  | Unit No.    | Unit type | Carpet area (sqft) |    | Total carpet<br>area (sqft) | Saleable area<br>(sqft) | Private terrace<br>area (sqft) |
|------------|-------------|-----------|--------------------|----|-----------------------------|-------------------------|--------------------------------|
| BLOCK - 04 | B113 - B513 | 1BHK+1T   | 334                | 16 | 350                         | 500                     | -                              |
| BLOCK - 04 | B116 - B516 | 1BHK+1T   | 334                | 16 | 350                         | 501                     | -                              |