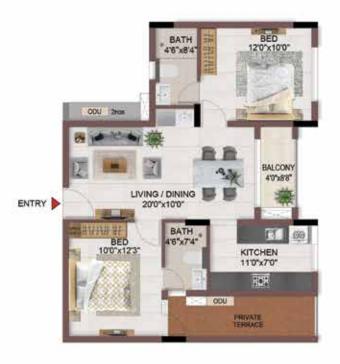

FLOOR PLANS

2nd to 5th TYPICAL FLOOR PLAN

FIRST FLOOR PLAN

#### FIRST FLOOR PLAN

UNIT PLANS (AFFORDABLE)