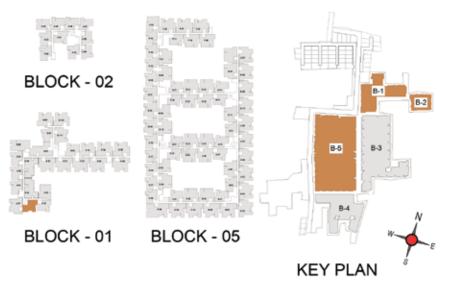

TYPICAL FLOOR 2ND TO 5TH

| Block No.  | Unit No.                                    | Unit type | Carpet area (sqft) |    | Total carpet<br>area (sqft) | Saleable area (sqft) | Private terrace<br>area (sqft) |            |            |           |
|------------|---------------------------------------------|-----------|--------------------|----|-----------------------------|----------------------|--------------------------------|------------|------------|-----------|
| BLOCK - 05 | C102,D102,E102                              | 3BHK+3T   | 1039               | 91 | 1130                        | 1578                 | 104                            | DI 001/ 00 |            |           |
| BLOCK - 05 | C202 - C502,<br>D202 - D502,<br>E202 - E502 | 3BHK+3T   | 1039               | 91 | 1130                        | 1578                 | -                              | BLOCK - 02 |            | 8-1 8-2   |
|            |                                             |           |                    |    |                             |                      |                                |            |            | B-5 B-3 N |
|            |                                             |           |                    |    |                             |                      |                                | BLOCK - 01 | BLOCK - 05 | THE WAY   |
|            |                                             |           |                    |    |                             |                      |                                |            |            | KEY PLAN  |