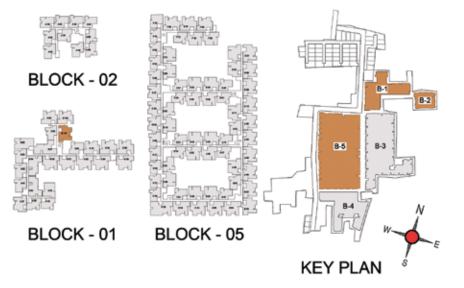

BLOCK - 02

BLOCK - 01

BLOCK - 05

TYPICAL FLOOR 2ND TO 5TH

| Block No.  | Unit No.                                    | Unit type | Carpet area (sqft) |    | Total carpet<br>area (sqft) | Saleable area (sqft) | Private terrace<br>area (sqft) |            |            |           |
|------------|---------------------------------------------|-----------|--------------------|----|-----------------------------|----------------------|--------------------------------|------------|------------|-----------|
| BLOCK - 05 | C102,D102,E102                              | 3BHK+3T   | 1039               | 91 | 1130                        | 1578                 | 104                            | DI 001/ 00 |            |           |
| BLOCK - 05 | C202 - C502,<br>D202 - D502,<br>E202 - E502 | 3BHK+3T   | 1039               | 91 | 1130                        | 1578                 | -                              | BLOCK - 02 |            | 8-1 8-2   |
|            |                                             |           |                    |    |                             |                      |                                |            |            | B-5 B-3 N |
|            |                                             |           |                    |    |                             |                      |                                | BLOCK - 01 | BLOCK - 05 | THE WAY   |
|            |                                             |           |                    |    |                             |                      |                                |            |            | KEY PLAN  |