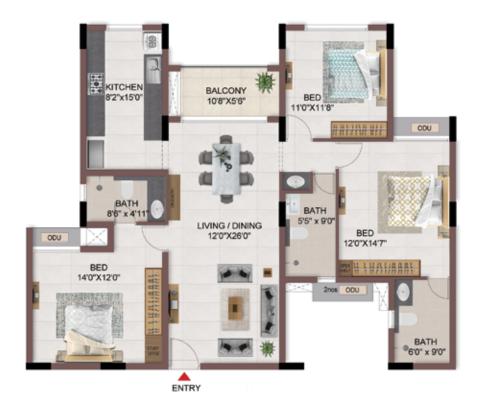

TYPICAL FLOOR 2ND TO 5TH

| Block No.  | Unit No.   | Unit type | Carpet area<br>(sqft) | Balcony<br>area<br>(sqft) | Total carpet<br>area (sqft) | Saleable area<br>(sqft) | Private terrace<br>area (sqft) |
|------------|------------|-----------|-----------------------|---------------------------|-----------------------------|-------------------------|--------------------------------|
| BLOCK - 04 | A114       | 2BHK+2T   | 688                   | 54                        | 742                         | 1070                    | 186                            |
| BLOCK - 04 | A214- A514 | 2BHK+2T   | 688                   | 54                        | 742                         | 1070                    | -                              |

TYPICAL FLOOR 2ND TO 5TH

| Block No.  | Unit No.   | Unit type | Carpet area<br>(sqft) | Company of the Compan | Total carpet<br>area (sqft) | Saleable area<br>(sqft) | Private terrace<br>area (sqft) |
|------------|------------|-----------|-----------------------|--------------------------------------------------------------------------------------------------------------------------------------------------------------------------------------------------------------------------------------------------------------------------------------------------------------------------------------------------------------------------------------------------------------------------------------------------------------------------------------------------------------------------------------------------------------------------------------------------------------------------------------------------------------------------------------------------------------------------------------------------------------------------------------------------------------------------------------------------------------------------------------------------------------------------------------------------------------------------------------------------------------------------------------------------------------------------------------------------------------------------------------------------------------------------------------------------------------------------------------------------------------------------------------------------------------------------------------------------------------------------------------------------------------------------------------------------------------------------------------------------------------------------------------------------------------------------------------------------------------------------------------------------------------------------------------------------------------------------------------------------------------------------------------------------------------------------------------------------------------------------------------------------------------------------------------------------------------------------------------------------------------------------------------------------------------------------------------------------------------------------------|-----------------------------|-------------------------|--------------------------------|
| BLOCK - 04 | A111       | 3BHK+2T   | 768                   | 34                                                                                                                                                                                                                                                                                                                                                                                                                                                                                                                                                                                                                                                                                                                                                                                                                                                                                                                                                                                                                                                                                                                                                                                                                                                                                                                                                                                                                                                                                                                                                                                                                                                                                                                                                                                                                                                                                                                                                                                                                                                                                                                             | 802                         | 1136                    | 79                             |
| BLOCK - 04 | A211- A511 | 3BHK+2T   | 768                   | 34                                                                                                                                                                                                                                                                                                                                                                                                                                                                                                                                                                                                                                                                                                                                                                                                                                                                                                                                                                                                                                                                                                                                                                                                                                                                                                                                                                                                                                                                                                                                                                                                                                                                                                                                                                                                                                                                                                                                                                                                                                                                                                                             | 802                         | 1136                    | S.*.                           |

TYPICAL FLOOR 2ND TO 5TH

| Block No.  | Unit No.    | Unit type | Carpet area (sqft) |    | Total carpet<br>area (sqft) | Saleable area<br>(sqft) | Private terrace<br>area (sqft) |
|------------|-------------|-----------|--------------------|----|-----------------------------|-------------------------|--------------------------------|
| BLOCK - 05 | A105        | 3BHK+3T   | 1170               | 59 | 1229                        | 1725                    | 117                            |
| BLOCK - 05 | A205 - A505 | 3BHK+3T   | 1170               | 59 | 1229                        | 1725                    | -                              |