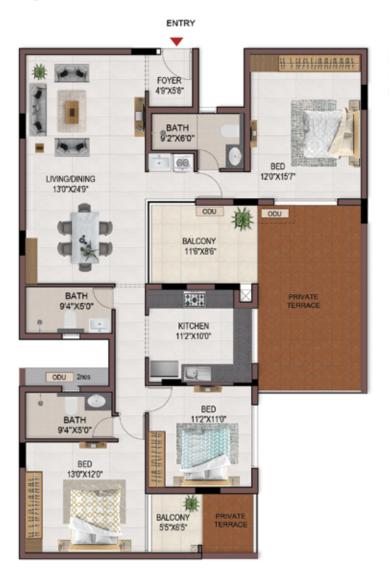

UNIT PLANS (SUPERIOR)

TYPICAL FLOOR 1ST TO 5TH

| Block No.  | Unit No.    | Unit type | Carpet area (sqft) |    | Total carpet<br>area (sqft) | Saleable area<br>(sqft) | Private terrace<br>area (sqft) |  |
|------------|-------------|-----------|--------------------|----|-----------------------------|-------------------------|--------------------------------|--|
| BLOCK - 05 | F104 - F504 | 2BHK+2T   | 742                | 44 | 770                         | 1088                    | -                              |  |