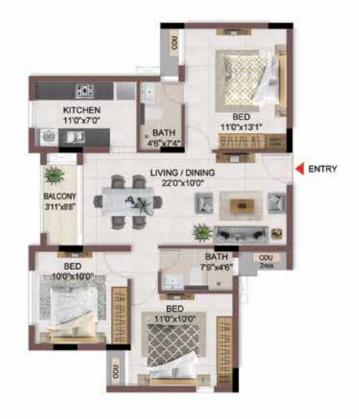

#### FIRST FLOOR PLAN

UNIT PLANS (AFFORDABLE)

# 1BHK+1T

TYPICAL FLOOR 1ST TO 5TH

| Block No.  | Unit No.    | Unit type | Carpet area (sqft) |    | Total carpet<br>area (sqft) | Saleable area<br>(sqft) | Private terrace<br>area (sqft) |
|------------|-------------|-----------|--------------------|----|-----------------------------|-------------------------|--------------------------------|
| BLOCK - 04 | B113 - B513 | 1BHK+1T   | 334                | 16 | 350                         | 500                     | -                              |
| BLOCK - 04 | B116 - B516 | 1BHK+1T   | 334                | 16 | 350                         | 501                     | -                              |