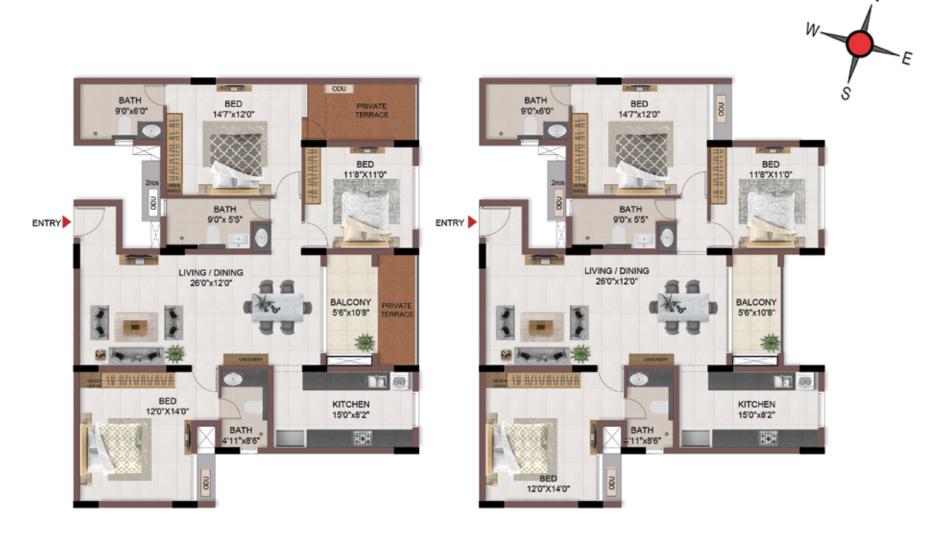

UNIT PLANS (SUPERIOR)

TYPICAL FLOOR 1ST TO 5TH

| Block No.  | Unit No.    | Unit type | Carpet area (sqft) |    | Total carpet<br>area (sqft) | Saleable area<br>(sqft) | Private terrace<br>area (sqft) |  |
|------------|-------------|-----------|--------------------|----|-----------------------------|-------------------------|--------------------------------|--|
| BLOCK - 05 | F104 - F504 | 2BHK+2T   | 742                | 44 | 770                         | 1088                    | -                              |  |

3BHK+3T

FIRST FLOOR

TYPICAL FLOOR 2ND TO 5TH

| Block No.  | Unit No.    | Unit type | Carpet area (sqft) | Balcony<br>area<br>(sqft) | Total carpet area (sqft) | Saleable area<br>(sqft) | Private terrace<br>area (sqft) |
|------------|-------------|-----------|--------------------|---------------------------|--------------------------|-------------------------|--------------------------------|
| BLOCK - 01 | A104        | 3BHK+3T   | 1053               | 36                        | 1089                     | 1494                    | 710                            |
| BLOCK - 01 | A204 - A504 | 3BHK+3T   | 1053               | 36                        | 1089                     | 1494                    | -                              |