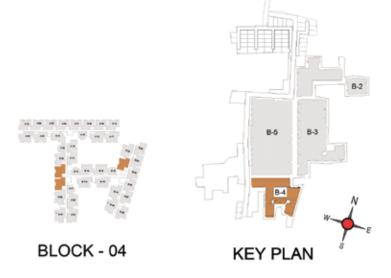

BLOCK - 04

BLOCK - 02

BLOCK - 01

BLOCK - 05

TYPICAL FLOOR 2ND TO 5TH

| Block No.  | Unit No.                                    | Unit type | Carpet area (sqft) |    | Total carpet<br>area (sqft) | Saleable area (sqft) | Private terrace<br>area (sqft) |            |            |           |
|------------|---------------------------------------------|-----------|--------------------|----|-----------------------------|----------------------|--------------------------------|------------|------------|-----------|
| BLOCK - 05 | C102,D102,E102                              | 3BHK+3T   | 1039               | 91 | 1130                        | 1578                 | 104                            | DI 001/ 00 |            |           |
| BLOCK - 05 | C202 - C502,<br>D202 - D502,<br>E202 - E502 | 3BHK+3T   | 1039               | 91 | 1130                        | 1578                 | -                              | BLOCK - 02 |            | 8-1 8-2   |
|            |                                             |           |                    |    |                             |                      |                                |            |            | B-5 B-3 N |
|            |                                             |           |                    |    |                             |                      |                                | BLOCK - 01 | BLOCK - 05 | THE WAY   |
|            |                                             |           |                    |    |                             |                      |                                |            |            | KEY PLAN  |