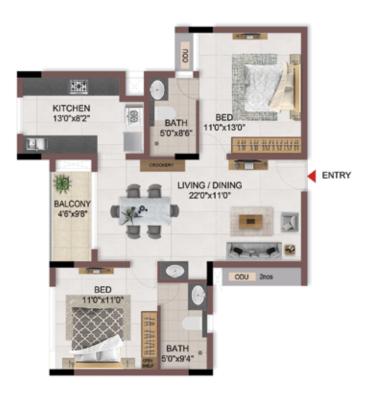

FLOOR PLANS

2nd to 5th TYPICAL FLOOR PLAN

FIRST FLOOR PLAN

#### FIRST FLOOR PLAN

UNIT PLANS (AFFORDABLE)