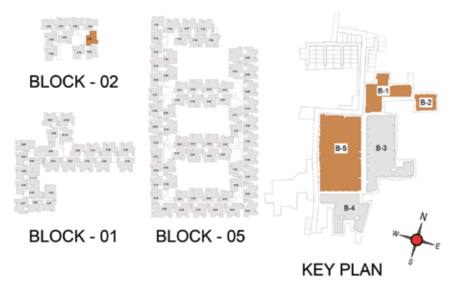

BLOCK - 02

BLOCK - 01

BLOCK - 05

BLOCK - 02

BLOCK - 01

BLOCK - 05

TYPICAL FLOOR 2ND TO 5TH

| Block No.  | Unit No.                    | Unit type |      | Balcony<br>area<br>(sqft) | Total carpet<br>area (sqft) | Saleable area<br>(sqft) | Private terrace<br>area (sqft) |
|------------|-----------------------------|-----------|------|---------------------------|-----------------------------|-------------------------|--------------------------------|
| BLOCK - 05 | A109, B106                  | 3BHK+3T   | 1039 | 91                        | 1130                        | 1574                    | 118                            |
| BLOCK - 05 | A209 - A509,<br>B206 - B506 | звнк+зт   | 1039 | 91                        | 1130                        | 1574                    | -                              |

TYPICAL FLOOR 2ND TO 5TH

| Block No.  | Unit No.                                    | Unit type | Carpet area (sqft) |    | Total carpet<br>area (sqft) | Saleable area (sqft) | Private terrace<br>area (sqft) |            |            |           |
|------------|---------------------------------------------|-----------|--------------------|----|-----------------------------|----------------------|--------------------------------|------------|------------|-----------|
| BLOCK - 05 | C102,D102,E102                              | 3BHK+3T   | 1039               | 91 | 1130                        | 1578                 | 104                            | DI 001/ 00 |            |           |
| BLOCK - 05 | C202 - C502,<br>D202 - D502,<br>E202 - E502 | 3BHK+3T   | 1039               | 91 | 1130                        | 1578                 | -                              | BLOCK - 02 |            | 8-1 8-2   |
|            |                                             |           |                    |    |                             |                      |                                |            |            | B-5 B-3 N |
|            |                                             |           |                    |    |                             |                      |                                | BLOCK - 01 | BLOCK - 05 | THE WAY   |
|            |                                             |           |                    |    |                             |                      |                                |            |            | KEY PLAN  |