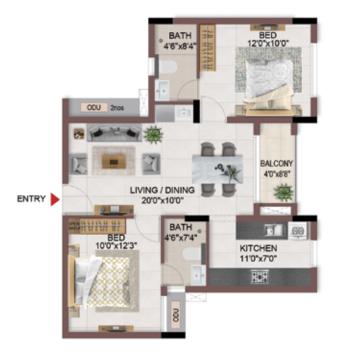

#### FIRST FLOOR PLAN

UNIT PLANS (AFFORDABLE)

# 1BHK+1T

TYPICAL FLOOR 1ST TO 5TH

| Block No.  | Unit No.    | Unit type | Carpet area (sqft) |    | Total carpet<br>area (sqft) | Saleable area<br>(sqft) | Private terrace<br>area (sqft) |
|------------|-------------|-----------|--------------------|----|-----------------------------|-------------------------|--------------------------------|
| BLOCK - 04 | B113 - B513 | 1BHK+1T   | 334                | 16 | 350                         | 500                     | -                              |
| BLOCK - 04 | B116 - B516 | 1BHK+1T   | 334                | 16 | 350                         | 501                     | -                              |

1BHK+1T

TYPICAL FLOOR 1ST TO 5TH

| Block No.  | Unit No.    | Unit type | Carpet area (sqft) |    | Total carpet<br>area (sqft) | Saleable area<br>(sqft) | Private terrace<br>area (sqft) |
|------------|-------------|-----------|--------------------|----|-----------------------------|-------------------------|--------------------------------|
| BLOCK - 04 | A113 - A513 | 1BHK+1T   | 334                | 16 | 350                         | 504                     | -                              |