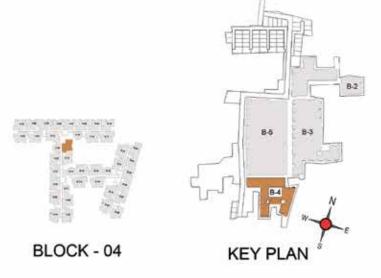

| 629                | 35 | 664                         | 969                     | -                              |









FIRST FLOOR

TYPICAL FLOOR 2ND TO 5TH

| Block No.  | Unit No.   | Unit type | Carpet area<br>(sqft) |    | Total carpet<br>area (sqft) | Saleable area<br>(sqft) | Private terrace<br>area (sqft) |
|------------|------------|-----------|-----------------------|----|-----------------------------|-------------------------|--------------------------------|
| BLOCK - 04 | C110       | 2BHK+2T   | 629                   | 35 | 664                         | 948                     | 59                             |
| BLOCK - 04 | C210- C510 | 2BHK+2T   | 629                   | 35 | 664                         | 948                     |                                |











TYPICAL FLOOR 2ND TO 5TH

| Block No.  | Unit No.   | Unit type | Carpet area (sqft) |    | Total carpet<br>area (sqft) | Saleable area<br>(sqft) | Private terrace<br>area (sqft) |
|------------|------------|-----------|--------------------|----|-----------------------------|-------------------------|--------------------------------|
| BLOCK - 04 | A110       | 2BHK+2T   | 629                | 35 | 664                         | 959                     | 59                             |
| BLOCK - 04 | A210- A510 | 2BHK+2T   | 629                | 35 | 664                         | 959                     | -                              |











TYPICAL FLOOR 2ND TO 5TH

| Block No.  | Unit No.                                                                     | Unit type | C