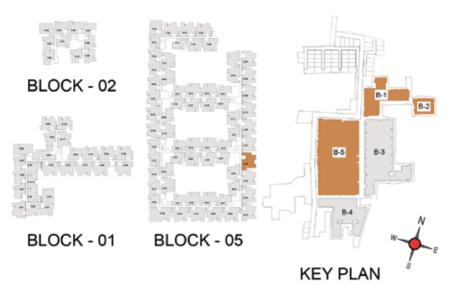

BLOCK - 02

BLOCK - 01

BLOCK - 05

TYPICAL FLOOR 2ND TO 5TH

| Block No.  | Unit No.                                    | Unit type | Carpet area (sqft) |    | Total carpet<br>area (sqft) | Saleable area (sqft) | Private terrace<br>area (sqft) |            |            |           |
|------------|---------------------------------------------|-----------|--------------------|----|-----------------------------|----------------------|--------------------------------|------------|------------|-----------|
| BLOCK - 05 | C102,D102,E102                              | 3BHK+3T   | 1039               | 91 | 1130                        | 1578                 | 104                            | DI 001/ 00 |            |           |
| BLOCK - 05 | C202 - C502,<br>D202 - D502,<br>E202 - E502 | 3BHK+3T   | 1039               | 91 | 1130                        | 1578                 | -                              | BLOCK - 02 |            | 8-1 8-2   |
|            |                                             |           |                    |    |                             |                      |                                |            |            | B-5 B-3 N |
|            |                                             |           |                    |    |                             |                      |                                | BLOCK - 01 | BLOCK - 05 | THE WAY   |
|            |                                             |           |                    |    |                             |                      |                                |            |            | KEY PLAN  |