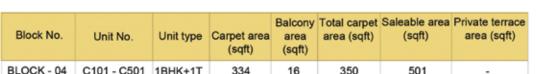

# 1BHK+1T

TYPICAL FLOOR 1ST TO 5TH

| Block No.  | Unit No.    | Unit type | Carpet area (sqft) |    | Total carpet<br>area (sqft) | Saleable area<br>(sqft) | Private terrace<br>area (sqft) |
|------------|-------------|-----------|--------------------|----|-----------------------------|-------------------------|--------------------------------|
| BLOCK - 04 | B113 - B513 | 1BHK+1T   | 334                | 16 | 350                         | 500                     | -                              |
| BLOCK - 04 | B116 - B516 | 1BHK+1T   | 334                | 16 | 350                         | 501                     | -                              |