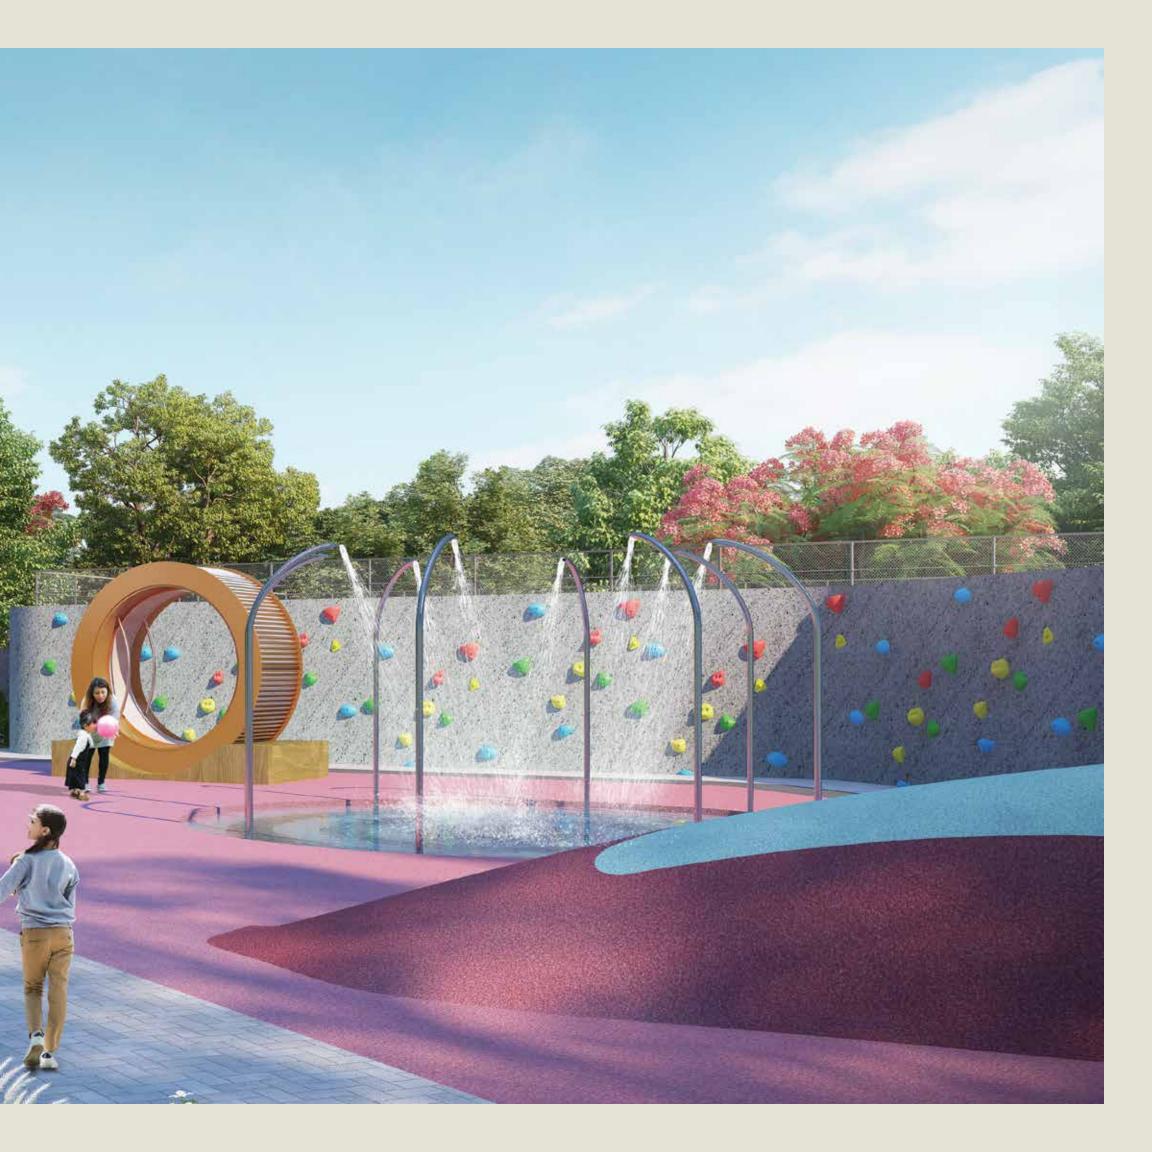

## Offering you 100+ Amenities, the best in the market

6. The project features an exclusive swimming pool:

- 8,200 sq.ft pool and deck with overflowing adults edge pool, spa pool, shallow pool & kids pool with water gun, connected to the pathway through a diagonal pool deck with loungers
- 17. The podium encompasses a vibrant kids play zone, multipurpose social gatherings decks, reflexology walkway with seating nooks and buffer planting to maintain privacy for residents
- 18. The clubhouse delivers luxurious amenities like spa, sauna, Jacuzzi & salon for residents to indulge in
- 19. Double-height entrance lobby appeals into a palatial multipurpose party hall along with pre-function hall, party hall spill-over, buffet & kitchen for residents to host their guests

- 20. Coffee bar that opens out to the swimming pool to relax your evenings
- 21. Indoor kids play, creche, and learning centre for children's learning and entertainment
- 22. Shooting the goal with indoor games like skee ball, foosball, shuffle board, air hockey, etc.
- 23. Video games lounge and gaming arcade to escape the reality
- 24. Indoor badminton and squash courts, interactive gym together with the gym for specially abled, yoga and aerobics rooms for a healthy living
- 25. Amenities like mini-theatre, business centre, association room, convenience store, laundry/ironing shop, clinic, dormitories, etc. are facilitated for your comfort and convenience
- 26. Lush tropical courtyard with canopy trees and seating coves for social interaction that doubles up as outdoor workstation with Wi-fi connectivity along with barbeque courts
- 27. Dedicated car wash and charging bay
- 28. The open air theatre intervening the multi-sports court with tennis, basketball, futsal, badminton along with cricket pitches and kids play area complements as a seating gallery for sports enthusiasts and families to enjoy along with the rain dance floor
- 29. Amusing kids amenities like feature play bridge connecting soft fall mounds, giant hamster wheel, binary code, Tot-lots, exosphere, sand pit with digger etc. adds charm to the OSR area
- 30. Cognitive thinking amenities like glass painting area, maze ball table along with outdoor games for elderly people to enjoy
- 31. Party lawn and cafeteria with canopy seating for residents to enjoy their evenings with communal activities
- 32. Outdoor gym, trampoline sprinkler, skating rink, swing for parents and kids, pets park with water refill station for community & animals are accommodated in the OSR area

#### Kids

- 26. Softfall Mounds
- 27. Feature Play Bridge
- 28. Outdoor Kids Play Area
- 29. Hamster Wheel
- 30. Dynamic Kids Playcourt
- 31. Hidden Wonder Land
- 32. Toddlers Play Area
- 33. Sand Pit With Sand Digger
- 34. Swing For Parents & Kids
- 35. Inground Trampoline
- 36. Labyrinth Ball Game

- 37. Binary Code Play Area
- 38. Hookie Ring Toss
- 39. Hopscotch
- 40. Kick The Croquet
- 41. Fitness Dice