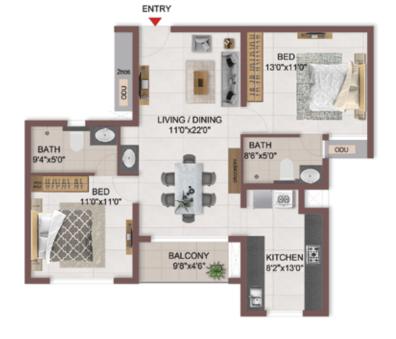

#### FIRST FLOOR PLAN

UNIT PLANS (AFFORDABLE)

# 1BHK+1T

TYPICAL FLOOR 1ST TO 5TH

| Block No.  | Unit No.    | Unit type | Carpet area (sqft) |    | Total carpet<br>area (sqft) | Saleable area<br>(sqft) | Private terrace<br>area (sqft) |
|------------|-------------|-----------|--------------------|----|-----------------------------|-------------------------|--------------------------------|
| BLOCK - 04 | B113 - B513 | 1BHK+1T   | 334                | 16 | 350                         | 500                     | -                              |
| BLOCK - 04 | B116 - B516 | 1BHK+1T   | 334                | 16 | 350                         | 501                     | -                              |