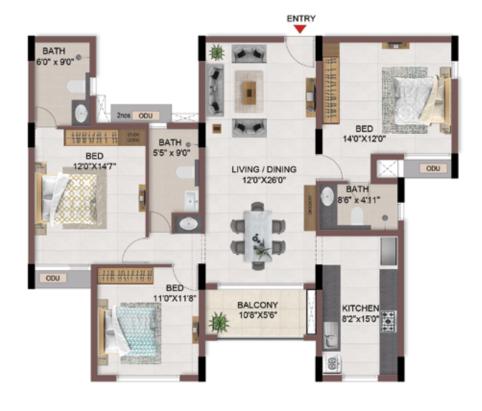

02 - B502 | 3BHK+3T   | 1149               | 59 | 1208                     | 1689                    | -                              |







TYPICAL FLOOR 2ND TO 5TH

| Block No.  | Unit No.    | Unit type | Carpet area (sqft) |    | Total carpet<br>area (sqft) | Saleable area<br>(sqft) | Private terrace<br>area (sqft) |
|------------|-------------|-----------|--------------------|----|-----------------------------|-------------------------|--------------------------------|
| BLOCK - 05 | G110        | 3BHK+3T   | 1149               | 59 | 1208                        | 1691                    | 117                            |
| BLOCK - 05 | G210 - G510 | 3BHK+3T   | 1149               | 59 | 1208                        | 1691                    |                                |









TYPICAL FLOOR 2ND TO 5TH

| Block No.  | Unit No.    | Unit type | Carpet area (sqft) |    | Total carpet<br>area (sqft) | Saleable area<br>(sqft) | Private terrace<br>area (sqft) |
|------------|-------------|-----------|--------------------|----|-----------------------------|-------------------------|--------------------------------|
| BLOCK - 01 | C106        | 3BHK+3T   | 1149               | 59 | 1208                        | 1696                    | 120                            |
| BLOCK - 01 | C206 - C506 | 3BHK+3T   | 1149               | 59 | 1208                        | 1696                    | -                              |







TYPICAL FLOOR 1ST TO 5TH

| Block No.  | Unit No.    | Unit type | Carpet area (sqft) |    | Total carpet<br>area (sqft) | Saleable area<br>(