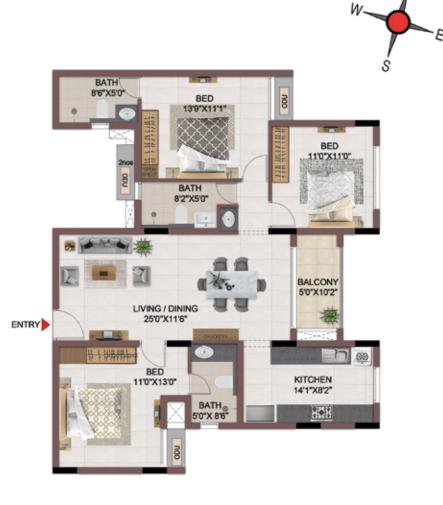

FLOOR PLANS

2nd to 5th TYPICAL FLOOR PLAN

FIRST FLOOR PLAN

#### FIRST FLOOR PLAN

UNIT PLANS (AFFORDABLE)