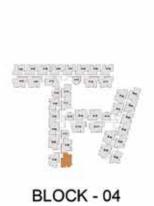

04 | B110       | 3BHK+2T   | 768                | 34 | 802                         | 1136                    | 76                             |
| BLOCK - 04 | B210- B510 | 3BHK+2T   | 768                | 34 | 802                         | 1136                    |                                |







TYPICAL FLOOR 1ST TO 5TH

| Block No.  | Unit No.   | Unit type | Carpet area (sqft) |    | Total carpet<br>area (sqft) | Saleable area<br>(sqft) | Private terrace<br>area (sqft) |
|------------|------------|-----------|--------------------|----|-----------------------------|-------------------------|--------------------------------|
| BLOCK - 04 | C103- C503 | 3BHK+2T   | 768                | 34 | 802                         | 1140                    | 223                            |











FIRST FLOOR

TYPICAL FLOOR 2ND TO 5TH

| Block No.  | io. Unit No. Unit type |         | Carpet area (sqft) |    | Total carpet area (sqft) | Saleable area<br>(sqft) | Private terrace<br>area (sqft) |
|------------|------------------------|---------|--------------------|----|--------------------------|-------------------------|--------------------------------|
| BLOCK - 04 | B111                   | 3BHK+2T | 768                | 34 | 802                      | 1138                    | 38                             |
| BLOCK - 04 | B211- B511             | 3BHK+2T | 768                | 34 | 802                      | 1138                    |                                |









FIRST FLOOR

TYPICAL FLOOR 2ND TO 5TH

| Block No.  | Unit No.               | Unit type | Car