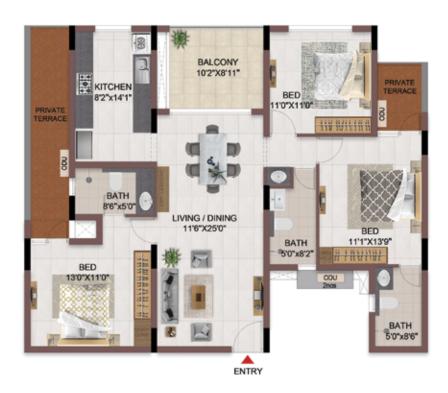

FLOOR PLANS

2nd to 5th TYPICAL FLOOR PLAN

FIRST FLOOR PLAN

#### FIRST FLOOR PLAN

UNIT PLANS (AFFORDABLE)