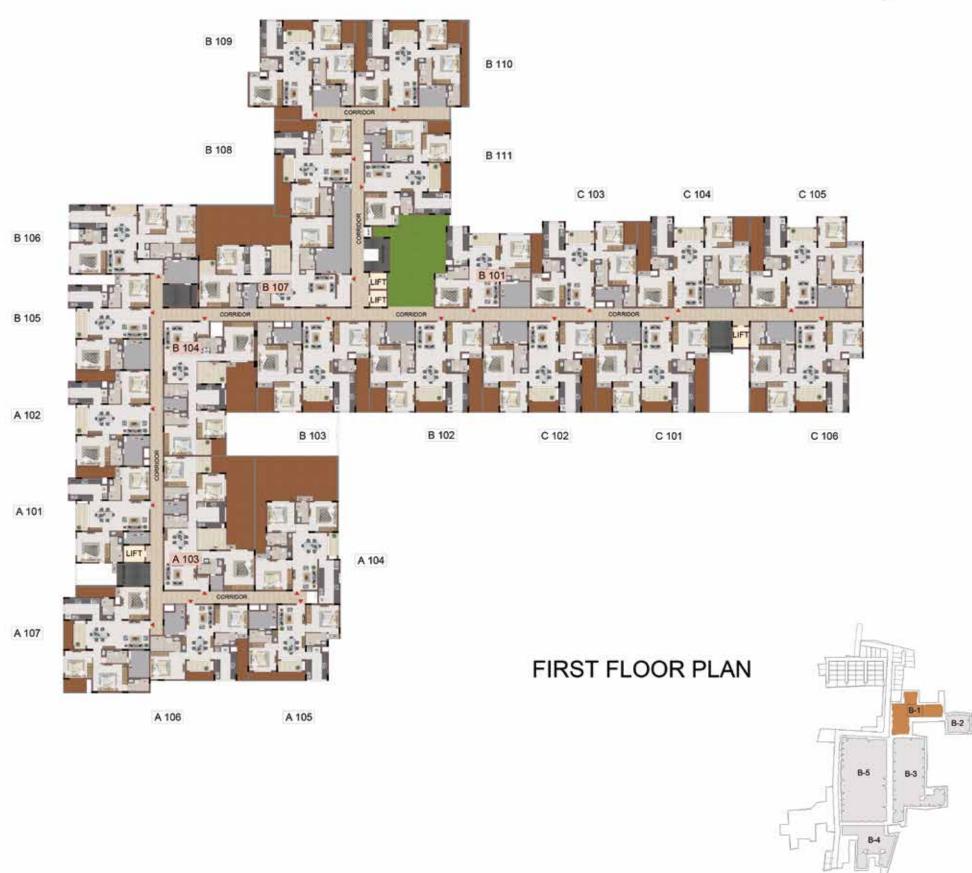

# **Fitness**

- 81. Gym Cross Fit Area
- 82. Hanging Ropes

#### **Rock Climbing**

- 83. Gym Flexbike
- 84. Specially Abled Gym
- 85. Interactive Gym
- 86. Bungee Ropes Workout
- 87. Yoga & Aerobics Room
- 88. Bcm Massagers Indoor Sports
- 89. Badminton Court
- 90. Squash Court Gaming Arcade
- 91. HIT Mouse
- 92. Darts Machine
- 93. Ultimate Punch
- 94. Need For Speed
- 95. VR Egg Simulator
- 96. Alien Gun Shooting Salon & Spa
- 97. Hair Styling Stations
- 98. Pedicure & Manicure Stations
- 99. Sauna
- 100. Jacuzzi Features & Facilities
- 101. Double Height Entrance Lobby
- 102. Coffee Bar
- 103. Convenience Store
- 104. Clinic
- 105. FMS Room
- 106. Association Room
- 107. Laundry
- 108. Dormitories
- 109. Lumber Rooms
- 110. Car Washing Bay
- 111. Car Charging Bays

FLOOR PLANS











2nd to 5th TYPICAL FLOOR PLAN



FIRST FLOOR PLAN





















#### 12.SEATING NOOKS ALONG PATHWAYS KIDS 29.HAMSTER WHEEL 33.SAND PIT WITH SAND DIG

**FEATURES** 

33.SAND PIT WITH SAND DIGGER
34.SWING FOR PARENT & KID
35.INGROUND TRAMPOLINE
36.LABYRINTH BALL GAME
37.BINARY CODE PLAY AREA
SWIMMING POOL
48.POOL DECK WITH
LOUNGERS
49.ADULT'S POOL

50.SPA POOL 51.KIDS POOL 52.SHALLOW POOL WITH RECLINERS 53.HYDROTHERAPY BED 54.POOL ZIPLINES 55.WATER GUN IN POOL

#### FIRST FLOOR PLAN





UNIT PLANS (AFFORDABLE)

# 1BHK+1T



TYPICAL FLOOR 1ST TO 5TH

| Block No.  | Unit No.    | Unit type | Carpet area (sqft) |    | Total carpet<br>area (sqft) | Saleable area<br>(sqft) | Private terrace<br>area (sqft) |
|------------|-------------|-----------|--------------------|----|------------