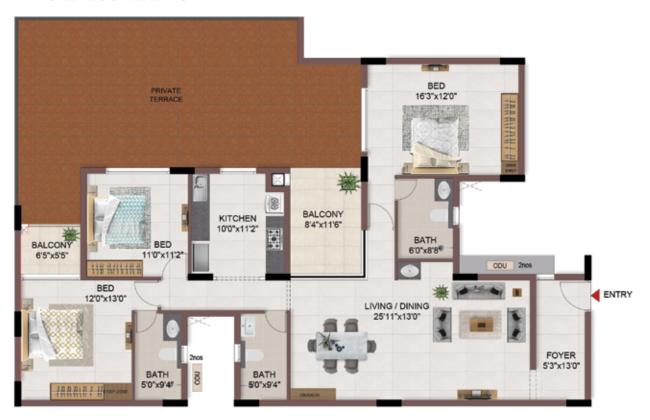

3BHK+3T

FIRST FLOOR

TYPICAL FLOOR 2ND TO 5TH

| Block No.  | Unit No.    | Unit type | Carpet area (sqft) | Balcony<br>area<br>(sqft) | Total carpet area (sqft) | Saleable area<br>(sqft) | Private terrace<br>area (sqft) |
|------------|-------------|-----------|--------------------|---------------------------|--------------------------|-------------------------|--------------------------------|
| BLOCK - 01 | A104        | 3BHK+3T   | 1053               | 36                        | 1089                     | 1494                    | 710                            |
| BLOCK - 01 | A204 - A504 | 3BHK+3T   | 1053               | 36                        | 1089                     | 1494                    | -                              |

TYPICAL FLOOR 2ND TO 5TH

| Block No.  | Unit No.                                                 | ,,,,,,,,,,,,,,,,,,,,,,,,,,,,,,,,,,,,,,, | Carpet area (sqft) |    | Total carpet area (sqft) | Saleable area<br>(sqft)         | Private terrace<br>area (sqft) |
|------------|----------------------------------------------------------|-----------------------------------------|--------------------|----|--------------------------|---------------------------------|--------------------------------|
| BLOCK - 01 | B102, B103,<br>C101, C102                                | 3BHK+3T                                 | 1149               | 59 | 1208                     | 1684,1689,<br>1691,1684         | 233, 237,<br>244, 233          |
| BLOCK - 01 | B202 - B502<br>B203 - B503<br>C201 - C501<br>C202 - C502 |                                         | 1149               | 59 | 1208                     | 1684,<br>1689,<br>1691,<br>1684 |                                |

TYPICAL FLOOR 2ND TO 5TH

| Block No.  | Unit No.                    | Unit type |      | Balcony<br>area<br>(sqft) | Total carpet area (sqft) | Saleable area<br>(sqft) | Private terrace<br>area (sqft) |
|------------|-----------------------------|-----------|------|---------------------------|--------------------------|-------------------------|--------------------------------|
| BLOCK - 05 | B105, C104                  | 3BHK+3T   | 1149 | 59                        | 1208                     | 1684                    | 181                            |
| BLOCK - 05 | B205 - B505,<br>C204 - C504 | 3BHK+3T   | 1149 | 59                        | 1208                     | 1684                    | -                              |

TYPICAL FLOOR 2ND TO 5TH

| Block No.  | Unit No.    | Unit type |      | Balcony<br>area<br>(sqft) | Total carpet<br>area (sqft) | Saleable area<br>(sqft) | Private terrace<br>area (sqft) |
|------------|-------------|-----------|------|---------------------------|-----------------------------|-------------------------|--------------------------------|
| BLOCK - 05 | C103        | 3BHK+3T   | 1149 | 59                        | 1208                        | 1684                    | 181                            |
| BLOCK - 05 | C203 - C503 | 3BHK+3T   | 1149 | 59                        | 1208                        | 1684                    | -                              |

FIRST FLOOR

TYPICAL FLOOR 2ND TO 5TH

| Block No.  | Unit No.    | Unit type | Carpet area (sqft) | Balcony<br>area<br>(sqft) | Total carpet<br>area (sqft) | Saleable area<br>(sqft) | Private terrace<br>area (sqft) |
|------------|-------------|-----------|--------------------|---------------------------|-----------------------------|-------------------------|--------------------------------|
| BLOCK - 01 | C104        | 3BHK+3T   | 1149               | 59                        | 1208                        | 1684                    | 170                            |
| BLOCK - 01 | C204 - C504 | 3BHK+3T   | 1149               | 59                        | 1208                        | 1684                    | -                              |

TYPICAL FLOOR 2ND TO 5TH

| Block No.  | Unit No.    | Unit type | Carpet area (sqft) | Balcony<br>area<br>(sqft) | Total carpet<br>area (sqft) | Saleable area<br>(sqft) | Private terrace<br>area (sqft) |
|------------|-------------|-----------|--------------------|---------------------------|-----------------------------|-------------------------|--------------------------------|
| BLOCK - 05 | F107        | 3BHK+3T   | 1149               | 59                        | 1208                        | 1684                    | 168                            |
| BLOCK - 05 | F207 - F507 | 3BHK+3T   | 1149               | 59                        | 1208                        | 1684                    |                                |