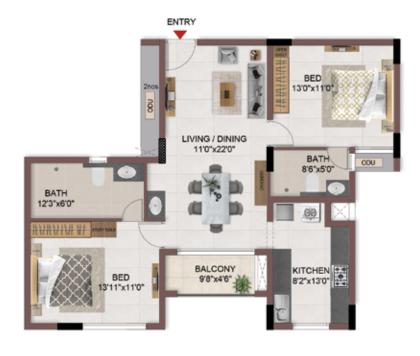

B108        | 2BHK+2T   | 776                | 44 | 820                      | 1141                    | 258                            |
| BLOCK - 01 | B208 - A508 | 2BHK+2T   | 776                | 44 | 820                      | 1141                    | -                              |







TYPICAL FLOOR 1ST TO 5TH

| Block No.  | Unit No.    | Unit type | Carpet area (sqft) |    | Total carpet<br>area (sqft) | Saleable area<br>(sqft) | Private terrace<br>area (sqft) |
|------------|-------------|-----------|--------------------|----|-----------------------------|-------------------------|--------------------------------|
| BLOCK - 02 | A104 - A504 | 2BHK+2T   | 788                | 44 | 832                         | 1174                    | -                              |









TYPICAL FLOOR 2ND TO 5TH

| Block No.  | Unit No.    | Unit type | Carpet area (sqft) | Balcony<br>area<br>(sqft) | Total carpet<br>area (sqft) | Saleable area<br>(sqft) | Private terrace<br>area (sqft) |
|------------|-------------|-----------|--------------------|---------------------------|-----------------------------|-------------------------|--------------------------------|
| BLOCK - 01 | A106        | 2BHK+2T   | 801                | 44                        | 845                         | 1198                    | 111                            |
| BLOCK - 01 | A206 - A506 | 2BHK+2T   | 801                | 44                        | 845                         | 1198                    |                                |









TYPICAL FLOOR 2ND TO 5TH

| Block No.  | Unit N