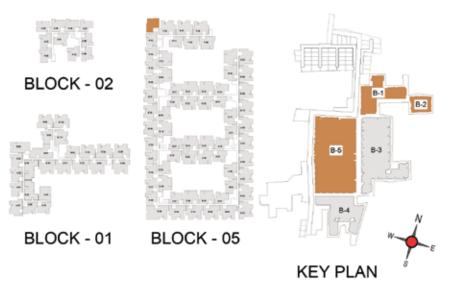

| 53                        | 901                      | 1261                    | 57                             |
| BLOCK - 02 | A205 - A505 | 2BHK+2T   | 848                | 53                        | 901                      | 1261                    | -                              |







TYPICAL FLOOR 1ST TO 5TH

| Block No.  | Unit No.    | Unit type | Carpet area (sqft) |    | Total carpet<br>area (sqft) | Saleable area<br>(sqft) | Private terrace<br>area (sqft) |
|------------|-------------|-----------|--------------------|----|-----------------------------|-------------------------|--------------------------------|
| BLOCK - 05 | F105 - F505 | 2BHK+2T   | 890                | 44 | 934                         | 1289                    | -                              |







TYPICAL FLOOR 2ND TO 5TH

| Block No.  | Unit No.    | Unit type | Carpet area (sqft) |    | Total carpet<br>area (sqft) | Saleable area<br>(sqft) | Private terrace<br>area (sqft) |
|------------|-------------|-----------|--------------------|----|-----------------------------|-------------------------|--------------------------------|
| BLOCK - 05 | B104        | 3BHK+3T   | 1149               | 59 | 1208                        | 1685                    | 296                            |
| BLOCK - 05 | B204 - B504 | 3BHK+3T   | 1149               | 59 | 1208                        | 1685                    |                                |









FIRST FLOOR

TYPICAL FLOOR 2ND TO 5TH

| Block No.  | Unit No.    | Unit type | Carpet area (sqft) |    | Total carpet<br>area (sqft) |