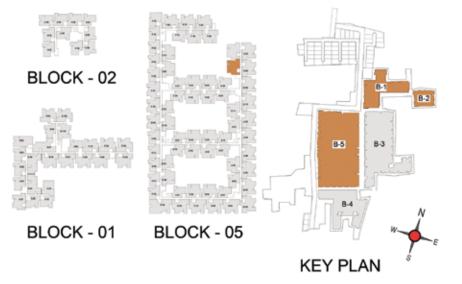

BLOCK - 02

BLOCK - 01

BLOCK - 05

BLOCK - 02

BLOCK - 01

BLOCK - 05

TYPICAL FLOOR 2ND TO 5TH

| Block No.  | Unit No.                    | Unit type |      | Balcony<br>area<br>(sqft) | Total carpet<br>area (sqft) | Saleable area<br>(sqft) | Private terrace<br>area (sqft) |
|------------|-----------------------------|-----------|------|---------------------------|-----------------------------|-------------------------|--------------------------------|
| BLOCK - 05 | A109, B106                  | 3BHK+3T   | 1039 | 91                        | 1130                        | 1574                    | 118                            |
| BLOCK - 05 | A209 - A509,<br>B206 - B506 | звнк+зт   | 1039 | 91                        | 1130                        | 1574                    | -                              |

TYPICAL FLOOR 2ND TO 5TH

| Block No.  | Unit No.                                    | Unit type | Carpet area (sqft) |    | Total carpet<br>area (sqft) | Saleable area (sqft) | Private terrace<br>area (sqft) |            |            |           |
|------------|---------------------------------------------|-----------|--------------------|----|-----------------------------|----------------------|--------------------------------|------------|------------|-----------|
| BLOCK - 05 | C102,D102,E102                              | 3BHK+3T   | 1039               | 91 | 1130                        | 1578                 | 104                            | DI 001/ 00 |            |           |
| BLOCK - 05 | C202 - C502,<br>D202 - D502,<br>E202 - E502 | 3BHK+3T   | 1039               | 91 | 1130                        | 1578                 | -                              | BLOCK - 02 |            | 8-1 8-2   |
|            |                                             |           |                    |    |                             |                      |                                |            |            | B-5 B-3 N |
|            |                                             |           |                    |    |                             |                      |                                | BLOCK - 01 | BLOCK - 05 | THE WAY   |
|            |                                             |           |                    |    |                             |                      |                                |            |            | KEY PLAN  |