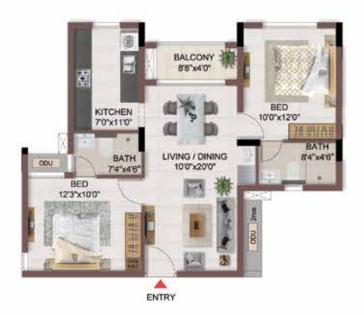

#### FIRST FLOOR PLAN

UNIT PLANS (AFFORDABLE)

# 1BHK+1T

TYPICAL FLOOR 1ST TO 5TH

| Block No.  | Unit No.    | Unit type | Carpet area (sqft) |    | Total carpet<br>area (sqft) | Saleable area<br>(sqft) | Private terrace<br>area (sqft) |
|------------|-------------|-----------|--------------------|----|-----------------------------|-------------------------|--------------------------------|
| BLOCK - 04 | B113 - B513 | 1BHK+1T   | 334                | 16 | 350                         | 500                     | -                              |
| BLOCK - 04 | B116 - B516 | 1BHK+1T   | 334                | 16 | 350                         | 501                     | -                              |