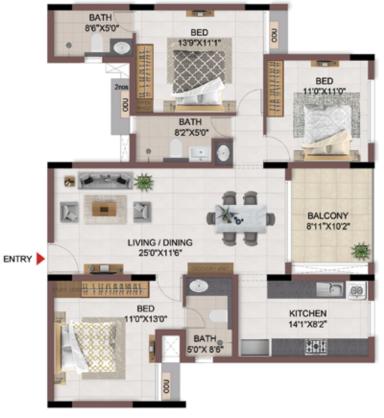

FLOOR PLANS

2nd to 5th TYPICAL FLOOR PLAN

FIRST FLOOR PLAN

#### FIRST FLOOR PLAN

UNIT PLANS (AFFORDABLE)