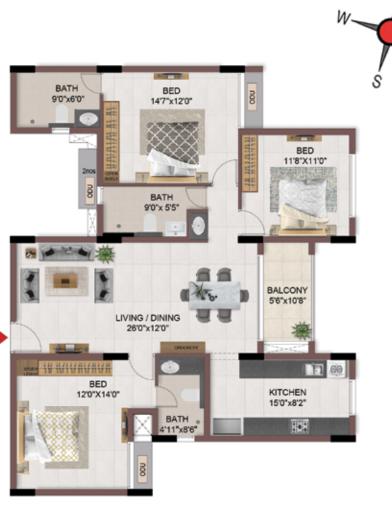

#### FIRST FLOOR PLAN

UNIT PLANS (AFFORDABLE)

# 1BHK+1T

TYPICAL FLOOR 1ST TO 5TH

| Block No.  | Unit No.    | Unit type | Carpet area (sqft) |    | Total carpet<br>area (sqft) | Saleable area<br>(sqft) | Private terrace<br>area (sqft) |
|------------|-------------|-----------|--------------------|----|-----------------------------|-------------------------|--------------------------------|
| BLOCK - 04 | B113 - B513 | 1BHK+1T   | 334                | 16 | 350                         | 500                     | -                              |
| BLOCK - 04 | B116 - B516 | 1BHK+1T   | 334                | 16 | 350                         | 501                     | -                              |

1BHK+1T

TYPICAL FLOOR 1ST TO 5TH

| Block No.  | Unit No.    | Unit type | Carpet area (sqft) |    | Total carpet<br>area (sqft) | Saleable area<br>(sqft) | Private terrace<br>area (sqft) |
|------------|-------------|-----------|--------------------|----|-----------------------------|-------------------------|--------------------------------|
| BLOCK - 04 | A113 - A513 | 1BHK+1T   | 334                | 16 | 350                         | 504                     | -                              |