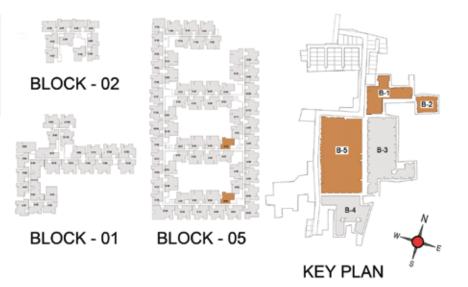

BLOCK - 02

BLOCK - 01

BLOCK - 05

TYPICAL FLOOR 2ND TO 5TH

| Block No.  | Unit No.                                    | Unit type | Carpet area (sqft) |    | Total carpet<br>area (sqft) | Saleable area (sqft) | Private terrace<br>area (sqft) |            |            |           |
|------------|---------------------------------------------|-----------|--------------------|----|-----------------------------|----------------------|--------------------------------|------------|------------|-----------|
| BLOCK - 05 | C102,D102,E102                              | 3BHK+3T   | 1039               | 91 | 1130                        | 1578                 | 104                            | DI 001/ 00 |            |           |
| BLOCK - 05 | C202 - C502,<br>D202 - D502,<br>E202 - E502 | 3BHK+3T   | 1039               | 91 | 1130                        | 1578                 | -                              | BLOCK - 02 |            | 8-1 8-2   |
|            |                                             |           |                    |    |                             |                      |                                |            |            | B-5 B-3 N |
|            |                                             |           |                    |    |                             |                      |                                | BLOCK - 01 | BLOCK - 05 | THE WAY   |
|            |                                             |           |                    |    |                             |                      |                                |            |            | KEY PLAN  |