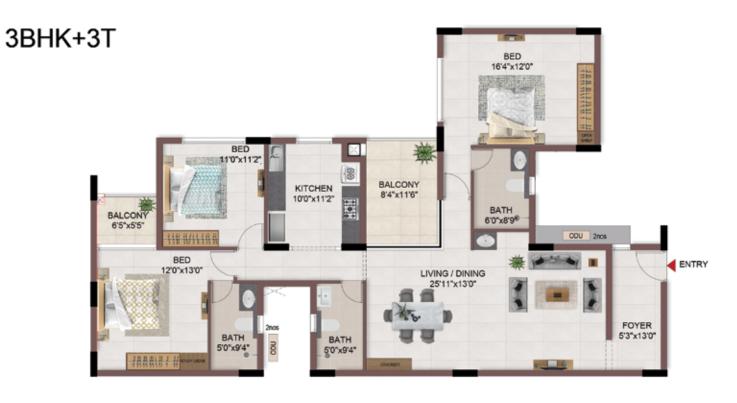

3BHK+3T

FIRST FLOOR

TYPICAL FLOOR 2ND TO 5TH

| Block No.  | Unit No.    | Unit type | Carpet area (sqft) | Balcony<br>area<br>(sqft) | Total carpet area (sqft) | Saleable area<br>(sqft) | Private terrace<br>area (sqft) |
|------------|-------------|-----------|--------------------|---------------------------|--------------------------|-------------------------|--------------------------------|
| BLOCK - 01 | A104        | 3BHK+3T   | 1053               | 36                        | 1089                     | 1494                    | 710                            |
| BLOCK - 01 | A204 - A504 | 3BHK+3T   | 1053               | 36                        | 1089                     | 1494                    | -                              |

TYPICAL FLOOR 2ND TO 5TH

| Block No.  | Unit No.                                                 | ,,,,,,,,,,,,,,,,,,,,,,,,,,,,,,,,,,,,,,, | Carpet area (sqft) |    | Total carpet area (sqft) | Saleable area<br>(sqft)         | Private terrace<br>area (sqft) |
|------------|----------------------------------------------------------|-----------------------------------------|--------------------|----|--------------------------|---------------------------------|--------------------------------|
| BLOCK - 01 | B102, B103,<br>C101, C102                                | 3BHK+3T                                 | 1149               | 59 | 1208                     | 1684,1689,<br>1691,1684         | 233, 237,<br>244, 233          |
| BLOCK - 01 | B202 - B502<br>B203 - B503<br>C201 - C501<br>C202 - C502 |                                         | 1149               | 59 | 1208                     | 1684,<br>1689,<br>1691,<br>1684 |                                |

TYPICAL FLOOR 2ND TO 5TH

| Block No.  | Unit No.                    | Unit type |      | Balcony<br>area<br>(sqft) | Total carpet area (sqft) | Saleable area<br>(sqft) | Private terrace<br>area (sqft) |
|------------|-----------------------------|-----------|------|---------------------------|--------------------------|-------------------------|--------------------------------|
| BLOCK - 05 | B105, C104                  | 3BHK+3T   | 1149 | 59                        | 1208                     | 1684                    | 181                            |
| BLOCK - 05 | B205 - B505,<br>C204 - C504 | 3BHK+3T   | 1149 | 59                        | 1208                     | 1684                    | -                              |

TYPICAL FLOOR 2ND TO 5TH

| Block No.  | Unit No.    | Unit type |      | Balcony<br>area<br>(sqft) | Total carpet<br>area (sqft) | Saleable area<br>(sqft) | Private terrace<br>area (sqft) |
|------------|-------------|-----------|------|---------------------------|-----------------------------|-------------------------|--------------------------------|
| BLOCK - 05 | C103        | 3BHK+3T   | 1149 | 59                        | 1208                        | 1684                    | 181                            |
| BLOCK - 05 | C203 - C503 | 3BHK+3T   | 1149 | 59                        | 1208                        | 1684                    | -                              |

FIRST FLOOR

TYPICAL FLOOR 2ND TO 5TH

| Block No.  | Unit No.    | Unit type | Carpet area (sqft) | Balcony<br>area<br>(sqft) | Total carpet<br>area (sqft) | Saleable area<br>(sqft) | Private terrace<br>area (sqft) |
|------------|-------------|-----------|--------------------|---------------------------|-----------------------------|-------------------------|--------------------------------|
| BLOCK - 01 | C104        | 3BHK+3T   | 1149               | 59                        | 1208                        | 1684                    | 170                            |
| BLOCK - 01 | C204 - C504 | 3BHK+3T   | 1149               | 59                        | 1208                        | 1684                    | -                              |

TYPICAL FLOOR 2ND TO 5TH

| Block No.  | Unit No.    | Unit type | Carpet area (sqft) | Balcony<br>area<br>(sqft) | Total carpet<br>area (sqft) | Saleable area<br>(sqft) | Private terrace<br>area (sqft) |
|------------|-------------|-----------|--------------------|---------------------------|-----------------------------|-------------------------|--------------------------------|
| BLOCK - 05 | F107        | 3BHK+3T   | 1149               | 59                        | 1208                        | 1684                    | 168                            |
| BLOCK - 05 | F207 - F507 | 3BHK+3T   | 1149               | 59                        | 1208                        | 1684                    |                                |