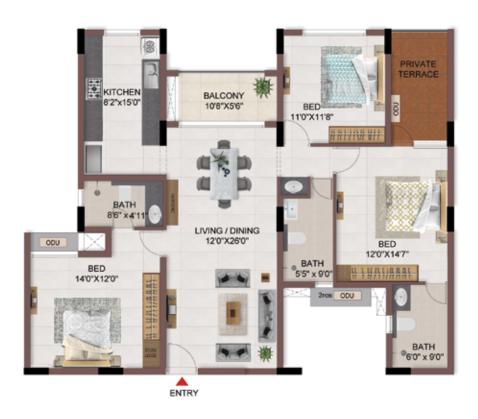

TYPICAL FLOOR 2ND TO 5TH

| Block No.  | Unit No.   | Unit type | Carpet area<br>(sqft) | Balcony<br>area<br>(sqft) | Total carpet<br>area (sqft) | Saleable area<br>(sqft) | Private terrace<br>area (sqft) |
|------------|------------|-----------|-----------------------|---------------------------|-----------------------------|-------------------------|--------------------------------|
| BLOCK - 04 | A114       | 2BHK+2T   | 688                   | 54                        | 742                         | 1070                    | 186                            |
| BLOCK - 04 | A214- A514 | 2BHK+2T   | 688                   | 54                        | 742                         | 1070                    | -                              |

TYPICAL FLOOR 2ND TO 5TH

| Block No.  | Unit No.   | Unit type | Carpet area<br>(sqft) | Company of the Compan | Total carpet<br>area (sqft) | Saleable area<br>(sqft) | Private terrace<br>area (sqft) |
|------------|------------|-----------|-----------------------|--------------------------------------------------------------------------------------------------------------------------------------------------------------------------------------------------------------------------------------------------------------------------------------------------------------------------------------------------------------------------------------------------------------------------------------------------------------------------------------------------------------------------------------------------------------------------------------------------------------------------------------------------------------------------------------------------------------------------------------------------------------------------------------------------------------------------------------------------------------------------------------------------------------------------------------------------------------------------------------------------------------------------------------------------------------------------------------------------------------------------------------------------------------------------------------------------------------------------------------------------------------------------------------------------------------------------------------------------------------------------------------------------------------------------------------------------------------------------------------------------------------------------------------------------------------------------------------------------------------------------------------------------------------------------------------------------------------------------------------------------------------------------------------------------------------------------------------------------------------------------------------------------------------------------------------------------------------------------------------------------------------------------------------------------------------------------------------------------------------------------------|-----------------------------|-------------------------|--------------------------------|
| BLOCK - 04 | A111       | 3BHK+2T   | 768                   | 34                                                                                                                                                                                                                                                                                                                                                                                                                                                                                                                                                                                                                                                                                                                                                                                                                                                                                                                                                                                                                                                                                                                                                                                                                                                                                                                                                                                                                                                                                                                                                                                                                                                                                                                                                                                                                                                                                                                                                                                                                                                                                                                             | 802                         | 1136                    | 79                             |
| BLOCK - 04 | A211- A511 | 3BHK+2T   | 768                   | 34                                                                                                                                                                                                                                                                                                                                                                                                                                                                                                                                                                                                                                                                                                                                                                                                                                                                                                                                                                                                                                                                                                                                                                                                                                                                                                                                                                                                                                                                                                                                                                                                                                                                                                                                                                                                                                                                                                                                                                                                                                                                                                                             | 802                         | 1136                    | S.*.                           |

TYPICAL FLOOR 2ND TO 5TH

| Block No.  | Unit No.    | Unit type | Carpet area (sqft) |    | Total carpet<br>area (sqft) | Saleable area<br>(sqft) | Private terrace<br>area (sqft) |
|------------|-------------|-----------|--------------------|----|-----------------------------|-------------------------|--------------------------------|
| BLOCK - 05 | A105        | 3BHK+3T   | 1170               | 59 | 1229                        | 1725                    | 117                            |
| BLOCK - 05 | A205 - A505 | 3BHK+3T   | 1170               | 59 | 1229                        | 1725                    | -                              |