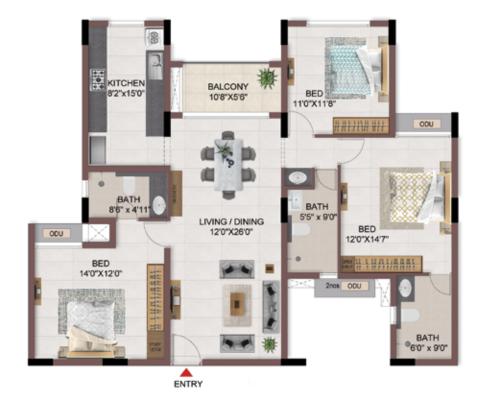

| 1208                     | 1684                    | -                              |









TYPICAL FLOOR 2ND TO 5TH

| Block No.  | Unit No.    | Unit type |      | Balcony<br>area<br>(sqft) | Total carpet<br>area (sqft) | Saleable area<br>(sqft) | Private terrace<br>area (sqft) |
|------------|-------------|-----------|------|---------------------------|-----------------------------|-------------------------|--------------------------------|
| BLOCK - 05 | C103        | 3BHK+3T   | 1149 | 59                        | 1208                        | 1684                    | 181                            |
| BLOCK - 05 | C203 - C503 | 3BHK+3T   | 1149 | 59                        | 1208                        | 1684                    | -                              |









FIRST FLOOR

TYPICAL FLOOR 2ND TO 5TH

| Block No.  | Unit No.    | Unit type | Carpet area (sqft) | Balcony<br>area<br>(sqft) | Total carpet<br>area (sqft) | Saleable area<br>(sqft) | Private terrace<br>area (sqft) |
|------------|-------------|-----------|--------------------|---------------------------|-----------------------------|-------------------------|--------------------------------|
| BLOCK - 01 | C104        | 3BHK+3T   | 1149               | 59                        | 1208                        | 1684                    | 170                            |
| BLOCK - 01 | C204 - C504 | 3BHK+3T   | 1149               | 59                        | 1208                        | 1684                    | -                              |









TYPICAL FLOOR 2ND TO 5TH

| Block