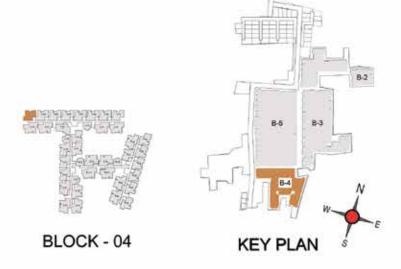

2BHK+2T   | 629                | 35 | 664                         | 947                     | ₹                              |







FIRST FLOOR



TYPICAL FLOOR 2ND TO 5TH

| Block No.  | Unit No.    | Unit type | Carpet area (sqft) |    | Total carpet<br>area (sqft) | Saleable area<br>(sqft) | Private terrace<br>area (sqft) |
|------------|-------------|-----------|--------------------|----|-----------------------------|-------------------------|--------------------------------|
| BLOCK - 04 | A103        | 2BHK+2T   | 629                | 35 | 664                         | 950                     | 68                             |
| BLOCK - 04 | A203 - A503 | 2BHK+2T   | 629                | 35 | 664                         | 950                     | 180                            |









FIRST FLOOR

TYPICAL FLOOR 2ND TO 5TH

| Block No.  | Unit No.   | Unit type | Carpet area (sqft) |    | Total carpet<br>area (sqft) | Saleable area (sqft) | Private terrace<br>area (sqft) |
|------------|------------|-----------|--------------------|----|-----------------------------|----------------------|--------------------------------|
| BLOCK - 04 | C108       | 2BHK+2T   | 629                | 35 | 664                         | 943                  | 31                             |
| BLOCK - 04 | C208- C508 | 2BHK+2T   | 629                | 35 | 664                         | 943                  | *1                             |









FIRST FLOOR

TYPICAL FLOOR 2ND TO 5TH

| Block No.  | Unit No.   | Unit type | Carpet area<br>(sqft) |    | Total carpet<br>area (sqft)