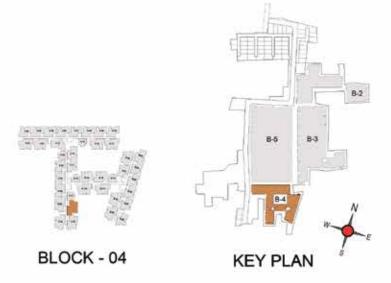

| 54                        | 742                         | 1070                    | -                              |









FIRST FLOOR

TYPICAL FLOOR 2ND TO 5TH

| Block No.  | Unit No.   | Unit type | Carpet area (sqft) |    | Total carpet<br>area (sqft) | Saleable area<br>(sqft) | Private terrace<br>area (sqft) |
|------------|------------|-----------|--------------------|----|-----------------------------|-------------------------|--------------------------------|
| BLOCK - 04 | C102       | 3BHK+2T   | 768                | 34 | 802                         | 1132                    | 75                             |
| BLOCK - 04 | C202- C502 | 3BHK+2T   | 768                | 34 | 802                         | 1132                    | 5%                             |









TYPICAL FLOOR 2ND TO 5TH

| Block No.  | Unit No.   | Unit type | Carpet area<br>(sqft) | Company of the Compan | Total carpet<br>area (sqft) | Saleable area<br>(sqft) | Private terrace<br>area (sqft) |
|------------|------------|-----------|-----------------------|----------------------------------------------------------------------------------------------------------------------------------------------------------------------------------------------------------------------------------------------------------------------------------------------------------------------------------------------------------------------------------------------------------------------------------------------------------------------------------------------------------------------------------------------