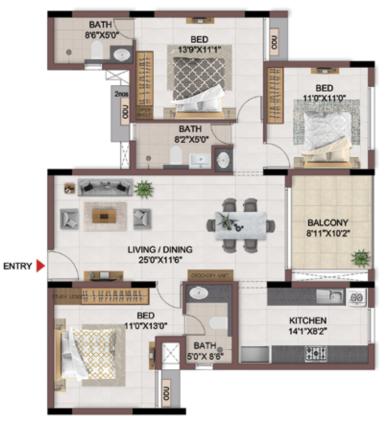

FLOOR PLANS

2nd to 5th TYPICAL FLOOR PLAN

FIRST FLOOR PLAN

#### FIRST FLOOR PLAN

UNIT PLANS (AFFORDABLE)