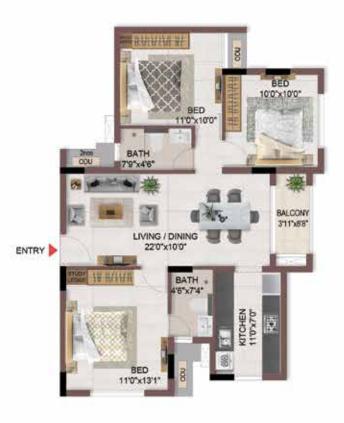

#### FIRST FLOOR PLAN

UNIT PLANS (AFFORDABLE)

# 1BHK+1T

TYPICAL FLOOR 1ST TO 5TH

| Block No.  | Unit No.    | Unit type | Carpet area (sqft) |    | Total carpet<br>area (sqft) | Saleable area<br>(sqft) | Private terrace<br>area (sqft) |
|------------|-------------|-----------|--------------------|----|-----------------------------|-------------------------|--------------------------------|
| BLOCK - 04 | B113 - B513 | 1BHK+1T   | 334                | 16 | 350                         | 500                     | -                              |
| BLOCK - 04 | B116 - B516 | 1BHK+1T   | 334                | 16 | 350                         | 501                     | -                              |