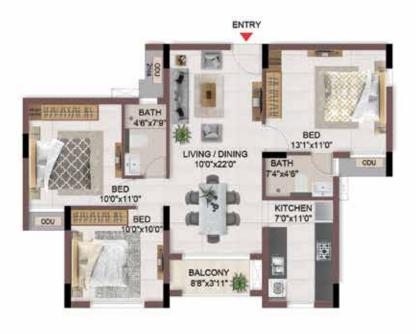

FLOOR PLANS

2nd to 5th TYPICAL FLOOR PLAN

FIRST FLOOR PLAN

#### FIRST FLOOR PLAN

UNIT PLANS (AFFORDABLE)