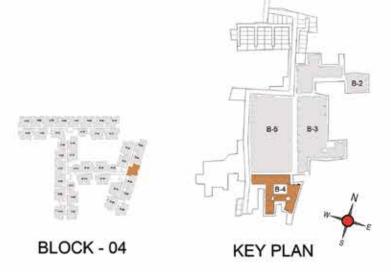

2T   | 629                | 35 | 664                         | 943                  | *1                             |









FIRST FLOOR

TYPICAL FLOOR 2ND TO 5TH

| Block No.  | Unit No.   | Unit type | Carpet area<br>(sqft) |    | Total carpet<br>area (sqft) | Saleable area<br>(sqft) | Private terrace<br>area (sqft) |
|------------|------------|-----------|-----------------------|----|-----------------------------|-------------------------|--------------------------------|
| BLOCK - 04 | B105       | 2BHK+2T   | 629                   | 35 | 664                         | 947                     | 59                             |
| BLOCK - 04 | B205- B505 | 2BHK+2T   | 629                   | 35 | 664                         | 947                     |                                |









FIRST FLOOR

TYPICAL FLOOR 1ST TO 5TH

| Block No.  | Unit No.                  | Unit type | Carpet area<br>(sqft) |    | Total carpet<br>area (sqft) | Saleable area<br>(sqft) | Private terrace<br>area (sqft) |
|------------|---------------------------|-----------|-----------------------|----|-----------------------------|-------------------------|--------------------------------|
| BLOCK - 04 | B108                      | 2BHK+2T   | 629                   | 35 | 664                         | 950                     | 68                             |
| BLOCK - 04 | B208- B508,<br>C111- C511 | 2BHK+2T   | 629                   | 35 | 664                         | 950                     | ÷                              |









FIRST FLOOR

TYPICAL FLOOR 2ND TO 5TH

| Block No.