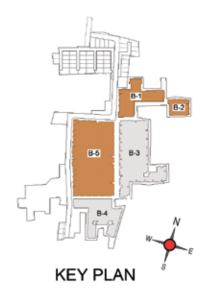

TYPICAL FLOOR 2ND TO 5TH

| Block No.  | Unit No.                                    | Unit type | Carpet area (sqft) |    | Total carpet<br>area (sqft) | Saleable area (sqft) | Private terrace<br>area (sqft) |            |            |           |
|------------|---------------------------------------------|-----------|--------------------|----|-----------------------------|----------------------|--------------------------------|------------|------------|-----------|
| BLOCK - 05 | C102,D102,E102                              | 3BHK+3T   | 1039               | 91 | 1130                        | 1578                 | 104                            | DI 001/ 00 |            |           |
| BLOCK - 05 | C202 - C502,<br>D202 - D502,<br>E202 - E502 | 3BHK+3T   | 1039               | 91 | 1130                        | 1578                 | -                              | BLOCK - 02 |            | 8-1 8-2   |
|            |                                             |           |                    |    |                             |                      |                                |            |            | B-5 B-3 N |
|            |                                             |           |                    |    |                             |                      |                                | BLOCK - 01 | BLOCK - 05 | THE WAY   |
|            |                                             |           |                    |    |                             |                      |                                |            |            | KEY PLAN  |