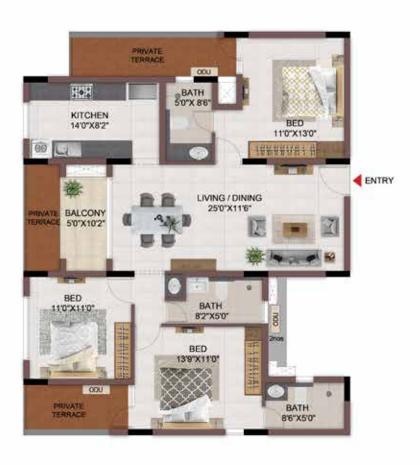

3BHK+3T

FIRST FLOOR

TYPICAL FLOOR 2ND TO 5TH

| Block No.  | Unit No.    | Unit type | Carpet area (sqft) | Balcony<br>area<br>(sqft) | Total carpet area (sqft) | Saleable area<br>(sqft) | Private terrace<br>area (sqft) |
|------------|-------------|-----------|--------------------|---------------------------|--------------------------|-------------------------|--------------------------------|
| BLOCK - 01 | A104        | 3BHK+3T   | 1053               | 36                        | 1089                     | 1494                    | 710                            |
| BLOCK - 01 | A204 - A504 | 3BHK+3T   | 1053               | 36                        | 1089                     | 1494                    | -                              |

TYPICAL FLOOR 2ND TO 5TH

| Block No.  | Unit No.                                                 | ,,,,,,,,,,,,,,,,,,,,,,,,,,,,,,,,,,,,,,, | Carpet area (sqft) |    | Total carpet area (sqft) | Saleable area<br>(sqft)         | Private terrace<br>area (sqft) |
|------------|----------------------------------------------------------|-----------------------------------------|--------------------|----|--------------------------|---------------------------------|--------------------------------|
| BLOCK - 01 | B102, B103,<br>C101, C102                                | 3BHK+3T                                 | 1149               | 59 | 1208                     | 1684,1689,<br>1691,1684         | 233, 237,<br>244, 233          |
| BLOCK - 01 | B202 - B502<br>B203 - B503<br>C201 - C501<br>C202 - C502 |                                         | 1149               | 59 | 1208                     | 1684,<br>1689,<br>1691,<br>1684 |                                |

FIRST FLOOR

TYPICAL FLOOR 2ND TO 5TH

| Block No.  | Unit No.    | Unit type | Carpet area (sqft) | Balcony<br>area<br>(sqft) | Total carpet<br>area (sqft) | Saleable area<br>(sqft) | Private terrace<br>area (sqft) |
|------------|-------------|-----------|--------------------|---------------------------|-----------------------------|-------------------------|--------------------------------|
| BLOCK - 01 | C104        | 3BHK+3T   | 1149               | 59                        | 1208                        | 1684                    | 170                            |
| BLOCK - 01 | C204 - C504 | 3BHK+3T   | 1149               | 59                        | 1208                        | 1684                    | -                              |

TYPICAL FLOOR 2ND TO 5TH

| Block No.  | Unit No.    | Unit type | Carpet area (sqft) |    | Total carpet<br>area (sqft) | Saleable area<br>(sqft) | Private terrace<br>area (sqft) |
|------------|-------------|-----------|--------------------|----|-----------------------------|-------------------------|--------------------------------|
| BLOCK - 01 | C106        | 3BHK+3T   | 1149               | 59 | 1208                        | 1696                    | 120                            |
| BLOCK - 01 | C206 - C506 | 3BHK+3T   | 1149               | 59 | 1208                        | 1696                    | -                              |

FIRST FLOOR

TYPICAL FLOOR 2ND TO 5TH

| Block No.  | Unit No.    | Unit type | Carpet area (sqft) | -   | Total carpet area (sqft) | Saleable area<br>(sqft) | Private terrace<br>area (sqft) |
|------------|-------------|-----------|--------------------|-----|--------------------------|-------------------------|--------------------------------|
| BLOCK - 01 | B104        | 3BHK+3T   | 1212               | 132 | 1344                     | 1864                    | 277                            |
| BLOCK - 01 | B204 - B504 | звнк+зт   | 1212               | 132 | 1344                     | 1864                    | -                              |

TYPICAL FLOOR 2ND TO 5TH

FIRST FLOOR

| Block No.  | Unit No.    | Unit type | Carpet area<br>(sqft) |     | Total carpet<br>area (sqft) | Saleable area<br>(sqft) | Private terrace<br>area (sqft) |
|------------|-------------|-----------|-----------------------|-----|-----------------------------|-------------------------|--------------------------------|
| BLOCK - 01 | B107        | 3BHK+3T   | 1280                  | 123 | 1403                        | 1963                    | 620                            |
| BLOCK - 01 | B207 - B507 | 3BHK+3T   | 1280                  | 123 | 1403                        | 1963                    | -                              |