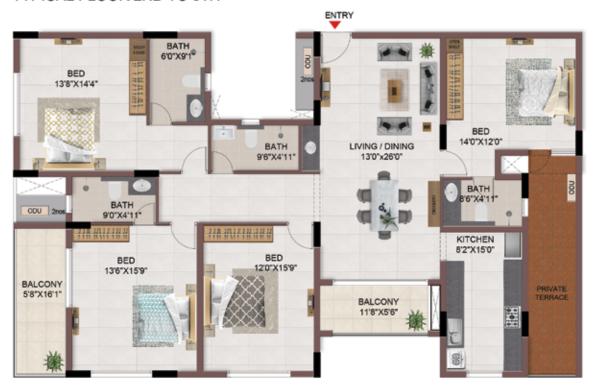

FLOOR PLANS

2nd to 5th TYPICAL FLOOR PLAN

FIRST FLOOR PLAN

#### FIRST FLOOR PLAN

UNIT PLANS (AFFORDABLE)