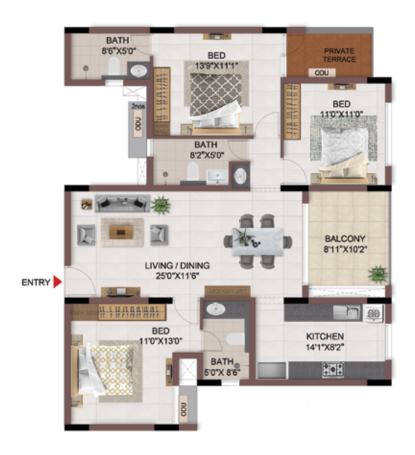

FLOOR PLANS

2nd to 5th TYPICAL FLOOR PLAN

FIRST FLOOR PLAN

#### FIRST FLOOR PLAN

UNIT PLANS (AFFORDABLE)