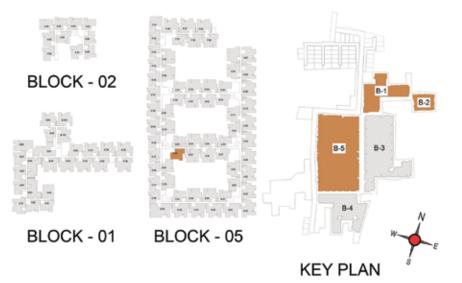

11,<br>1112  |                                |





BED

KITCHEN 8'2"x13'0"

BATH 8'6"x5'0"





BATH

TYPICAL FLOOR 2ND TO 5TH

ENTRY

LIVING / DINING 11'0"x22'0"

> BALCONY 9'8"x4'6"

| Block No.  | Unit No.    | Unit type | Carpet area (sqft) |    | Total carpet area (sqft) | Saleable area<br>(sqft) | Private terrace<br>area (sqft) |
|------------|-------------|-----------|--------------------|----|--------------------------|-------------------------|--------------------------------|
| BLOCK - 05 | D104        | 2BHK+2T   | 742                | 44 | 786                      | 1105                    | 73                             |
| BLOCK - 05 | D204 - D504 | 2BHK+2T   | 742                | 44 | 786                      | 1105                    |                                |









TYPICAL FLOOR 2ND TO 5TH

| Block No.  | Unit No.    | Unit type | Carpet area (sqft) |    | Total carpet area (sqft) | Saleable area<br>(sqft) | Private terrace<br>area (sqft) |
|------------|-------------|-----------|--------------------|----|--------------------------|-------------------------|--------------------------------|
| BLOCK - 05 | E104        | 2BHK+2T   | 742                | 44 | 786                      | 1105                    | 131                            |
| BLOCK - 05 | E204 - E504 | 2BHK+2T   | 742                | 44 | 786                      | 1105                    | -                              |







FIRST FLOOR



TYPICAL FLOOR 2ND TO 5TH

| Block N | lo. Unit No            | o. Unit type      | Carpet area (sqft) |    | Total carpet area (sqft