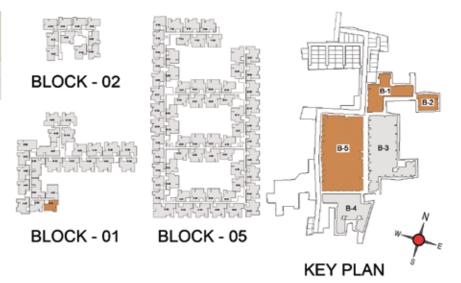

| B211 - B511 | 3BHK+3T   | 1039               | 51 | 1090                        | 1534                 | -                              |









TYPICAL FLOOR 2ND TO 5TH

| Block No.  | Unit No.    | Unit type | Carpet area (sqft) |    | Total carpet<br>area (sqft) | Saleable area<br>(sqft) | Private terrace<br>area (sqft) |
|------------|-------------|-----------|--------------------|----|-----------------------------|-------------------------|--------------------------------|
| BLOCK - 01 | A105        | 2BHK+2T   | 742                | 44 | 786                         | 1110                    | 81                             |
| BLOCK - 01 | A205 - A505 | 2BHK+2T   | 742                | 44 | 786                         | 1110                    | -                              |









TYPICAL FLOOR 1ST TO 5TH

| Block No.  | Unit No.     | Unit type | Carpet area (sqft) | Balcony<br>area<br>(sqft) | Total carpet<br>area (sqft) | Saleable area<br>(sqft) | Private terrace<br>area (sqft) |
|------------|--------------|-----------|--------------------|---------------------------|-----------------------------|-------------------------|--------------------------------|
| BLOCK - 02 | A110 - A510, | 2BHK+2T   | 848                | 53                        | 901                         | 1291                    | -                              |









FIRST FLOOR

TYPICAL FLOOR 2ND TO 5TH

| Block | No.  | Unit No.    | Unit type | Carpet area (sqft) | Balcony<br>area<br>(sqft) | Total carpet<br>area (sqft) | Saleable area<br>(sqft) | Private terrace<br>area (sqft)