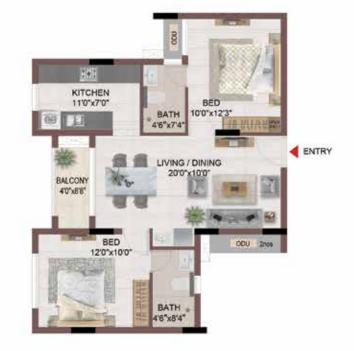

UNIT PLANS (SUPERIOR)

TYPICAL FLOOR 1ST TO 5TH

| Block No.  | Unit No.    | Unit type | Carpet area (sqft) |    | Total carpet<br>area (sqft) | Saleable area<br>(sqft) | Private terrace<br>area (sqft) |  |
|------------|-------------|-----------|--------------------|----|-----------------------------|-------------------------|--------------------------------|--|
| BLOCK - 05 | F104 - F504 | 2BHK+2T   | 742                | 44 | 770                         | 1088                    | -                              |  |

3BHK+3T

FIRST FLOOR

TYPICAL FLOOR 2ND TO 5TH

| Block No.  | Unit No.    | Unit type | Carpet area (sqft) | Balcony<br>area<br>(sqft) | Total carpet area (sqft) | Saleable area<br>(sqft) | Private terrace<br>area (sqft) |
|------------|-------------|-----------|--------------------|---------------------------|--------------------------|-------------------------|--------------------------------|
| BLOCK - 01 | A104        | 3BHK+3T   | 1053               | 36                        | 1089                     | 1494                    | 710                            |
| BLOCK - 01 | A204 - A504 | 3BHK+3T   | 1053               | 36                        | 1089                     | 1494                    | -                              |