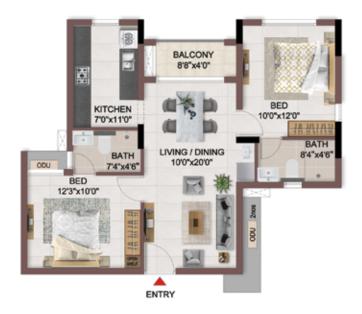

FLOOR PLANS

2nd to 5th TYPICAL FLOOR PLAN

FIRST FLOOR PLAN

#### FIRST FLOOR PLAN

UNIT PLANS (AFFORDABLE)