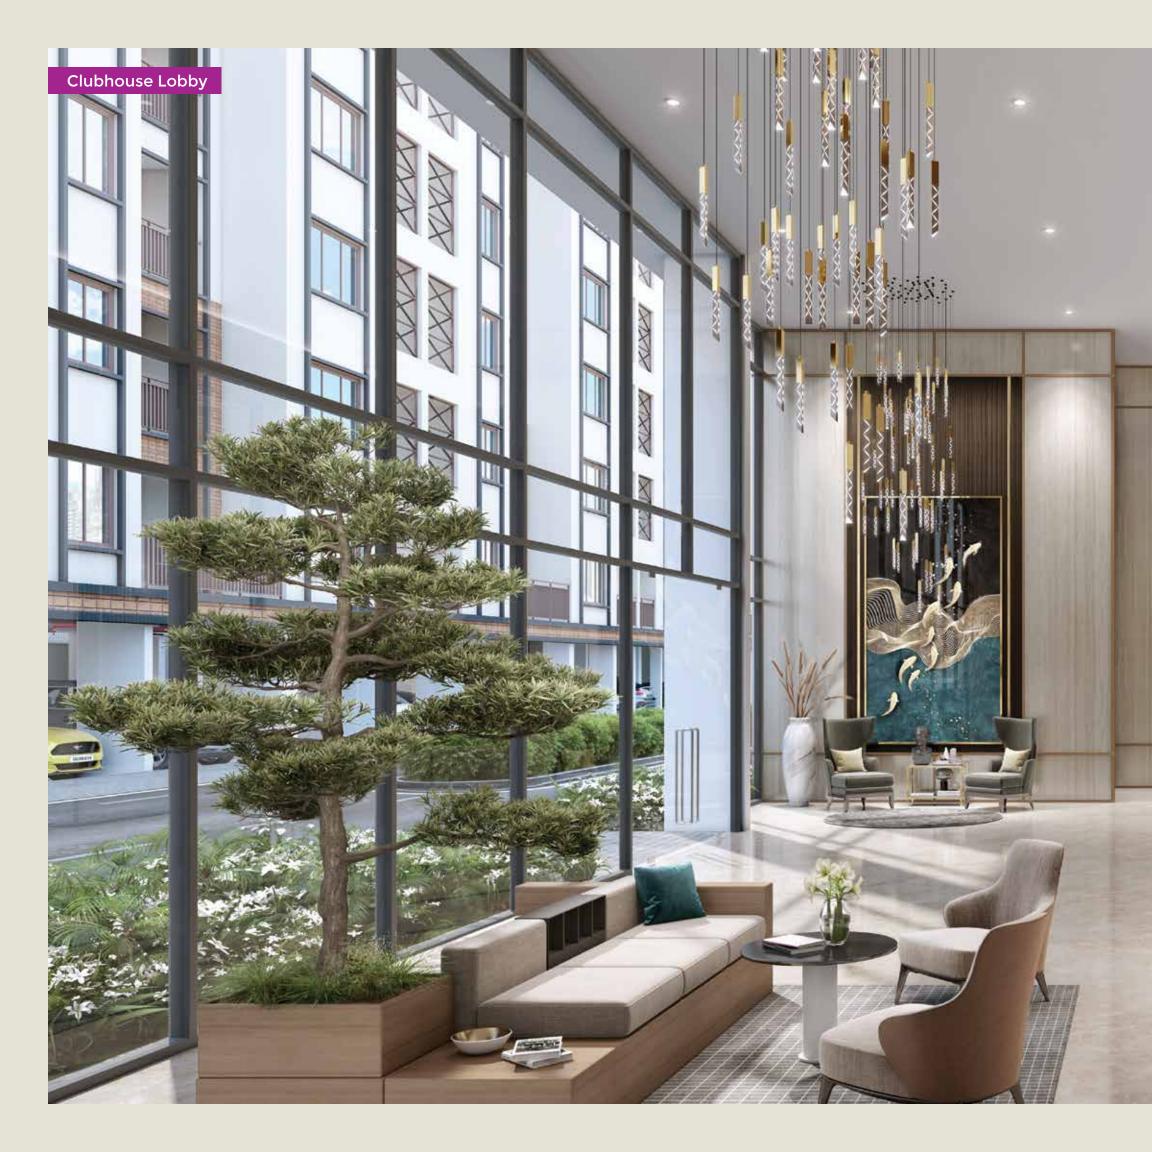

## Presenting you a community with the best of Architecture & Finesse

- The project is set amidst 17.6 acres with 887 apartments & 54 villas
- 2. An English domestic architectural structure with solid masonry and elaborate forms emphasising the tudor style
- 3. Braced with accent portals and heraldic lighting, the entrance leads the users to the community and is facilitated with a drop-off zone
- 4. An elaborate clubhouse of 34,000 sq.ft area furnished with indoor amenities
- 5. Aesthetic double-height lobbies provided as a premium welcoming feature within the community
- 6. Blocks orientation ensuring maximum wind-flow and minimum heat-gain for every apartment
- 3m & 6.5m (10 & 21 feet) wide driveway is planned across the project for comfortable vehicular movement

## Offering you 100+ Amenities, the best in the market

6. The project features an exclusive swimming pool:

- 8,200 sq.ft pool and deck with overflowing adults edge pool, spa pool, shallow pool & kids pool with water gun, connected to the pathway through a diagonal pool deck with loungers
- 17. The podium encompasses a vibrant kids play zone, multipurpose social gatherings decks, reflexology walkway with seating nooks and buffer planting to maintain privacy for residents
- 18. The clubhouse delivers luxurious amenities like spa, sauna, Jacuzzi & salon for residents to indulge in
- 19. Double-height entrance lobby appeals into a palatial multipurpose party hall along with pre-function hall, party hall spill-over, buffet & kitchen for residents to host their guests