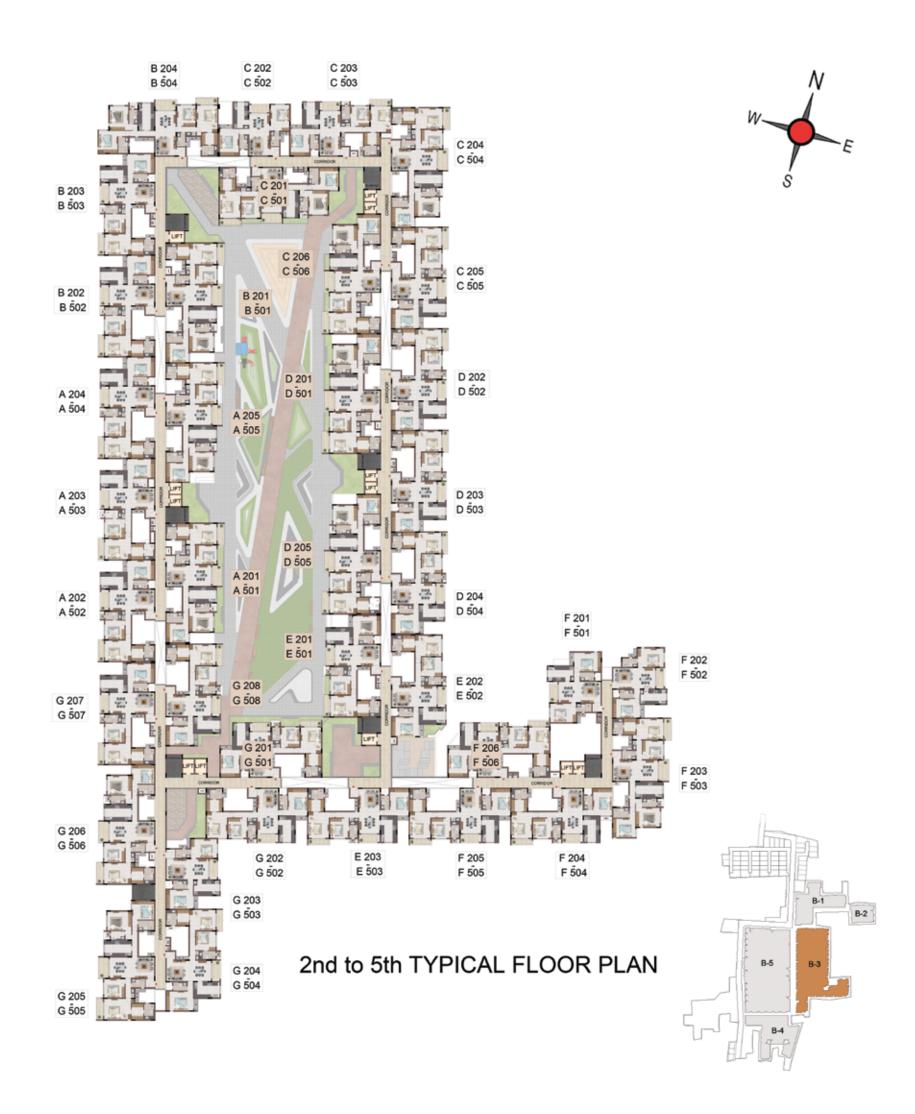

#### **Rock Climbing**

- 83. Gym Flexbike
- 84. Specially Abled Gym
- 85. Interactive Gym
- 86. Bungee Ropes Workout
- 87. Yoga & Aerobics Room
- 88. Bcm Massagers Indoor Sports
- 89. Badminton Court
- 90. Squash Court Gaming Arcade
- 91. HIT Mouse
- 92. Darts Machine
- 93. Ultimate Punch
- 94. Need For Speed
- 95. VR Egg Simulator
- 96. Alien Gun Shooting Salon & Spa
- 97. Hair Styling Stations
- 98. Pedicure & Manicure Stations
- 99. Sauna
- 100. Jacuzzi Features & Facilities
- 101. Double Height Entrance Lobby
- 102. Coffee Bar
- 103. Convenience Store
- 104. Clinic
- 105. FMS Room
- 106. Association Room
- 107. Laundry
- 108. Dormitories
- 109. Lumber Rooms
- 110. Car Washing Bay
- 111. Car Charging Bays

FLOOR PLANS











2nd to 5th TYPICAL FLOOR PLAN



FIRST FLOOR PLAN





















#### 12.SEATING NOOKS ALONG PATHWAYS KIDS 29.HAMSTER WHEEL 33.SAND PIT WITH SAND DIG

**FEATURES** 

33.SAND PIT WITH SAND DIGGER
34.SWING FOR PARENT & KID
35.INGROUND TRAMPOLINE
36.LABYRINTH BALL GAME
37.BINARY CODE PLAY AREA
SWIMMING POOL
48.POOL DECK WITH
LOUNGERS
49.ADULT'S POOL

50.SPA POOL 51.KIDS POOL 52.SHALLOW POOL WITH RECLINERS 53.HYDROTHERAPY BED 54.POOL ZIPLINES 55.WATER GUN IN POOL

#### FIRST FLOOR PLAN





UNIT PLANS (AFFORDABLE)

# 1BHK+1T



TYPICAL FLOOR 1ST TO 5TH

| Block No.  | Unit No.    | Unit type | Carpet area (sqft) |    | Total carpet<br>area (sqft) | Saleable area<br>(sqft) | Private terrace<br>area (sqft) |
|------------|-------------|-----------|--------------------|----|-----------------------------|-------------------------|-----------------