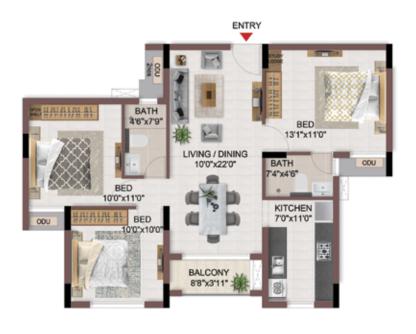

FLOOR PLANS

2nd to 5th TYPICAL FLOOR PLAN

FIRST FLOOR PLAN

#### FIRST FLOOR PLAN

UNIT PLANS (AFFORDABLE)