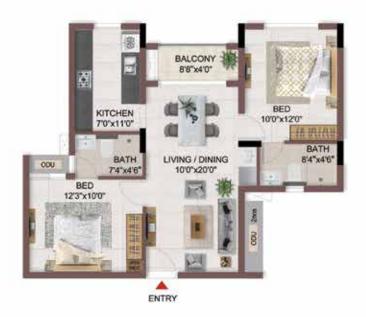

#### FIRST FLOOR PLAN

UNIT PLANS (AFFORDABLE)

# 1BHK+1T

TYPICAL FLOOR 1ST TO 5TH

| Block No.  | Unit No.    | Unit type | Carpet area (sqft) |    | Total carpet<br>area (sqft) | Saleable area<br>(sqft) | Private terrace<br>area (sqft) |
|------------|-------------|-----------|--------------------|----|-----------------------------|-------------------------|--------------------------------|
| BLOCK - 04 | B113 - B513 | 1BHK+1T   | 334                | 16 | 350                         | 500                     | -                              |
| BLOCK - 04 | B116 - B516 | 1BHK+1T   | 334                | 16 | 350                         | 501                     | -                              |