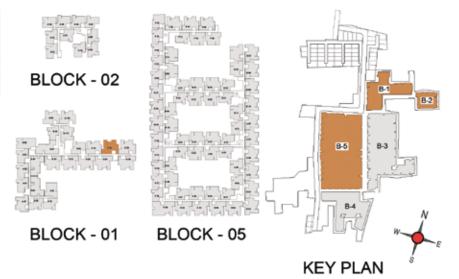

| -                              |









FIRST FLOOR

TYPICAL FLOOR 2ND TO 5TH

| Block No.  | Unit No.    | Unit type | Carpet area (sqft) | Balcony<br>area<br>(sqft) | Total carpet<br>area (sqft) | Saleable area<br>(sqft) | Private terrace<br>area (sqft) |
|------------|-------------|-----------|--------------------|---------------------------|-----------------------------|-------------------------|--------------------------------|
| BLOCK - 01 | C104        | 3BHK+3T   | 1149               | 59                        | 1208                        | 1684                    | 170                            |
| BLOCK - 01 | C204 - C504 | 3BHK+3T   | 1149               | 59                        | 1208                        | 1684                    | -                              |









TYPICAL FLOOR 2ND TO 5TH

| Block No.  | Unit No.    | Unit type | Carpet area (sqft) | Balcony<br>area<br>(sqft) | Total carpet<br>area (sqft) | Saleable area<br>(sqft) | Private terrace<br>area (sqft) |
|------------|-------------|-----------|--------------------|---------------------------|-----------------------------|-------------------------|--------------------------------|
| BLOCK - 05 | F107        | 3BHK+3T   | 1149               | 59                        | 1208                        | 1684                    | 168                            |
| BLOCK - 05 | F207 - F507 | 3BHK+3T   | 1149               | 59                        | 1208                        | 1684                    |                                |





TYPICAL FLOOR 1ST TO 5TH

| Block No.  | Unit