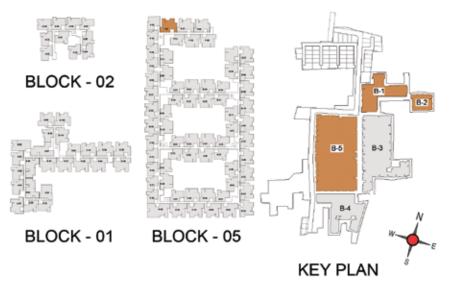

TYPICAL FLOOR 2ND TO 5TH

| Block No.  | Unit No.                                    | Unit type | Carpet area (sqft) |    | Total carpet<br>area (sqft) | Saleable area (sqft) | Private terrace<br>area (sqft) |            |            |           |
|------------|---------------------------------------------|-----------|--------------------|----|-----------------------------|----------------------|--------------------------------|------------|------------|-----------|
| BLOCK - 05 | C102,D102,E102                              | 3BHK+3T   | 1039               | 91 | 1130                        | 1578                 | 104                            | DI 001/ 00 |            |           |
| BLOCK - 05 | C202 - C502,<br>D202 - D502,<br>E202 - E502 | 3BHK+3T   | 1039               | 91 | 1130                        | 1578                 | -                              | BLOCK - 02 |            | 8-1 8-2   |
|            |                                             |           |                    |    |                             |                      |                                |            |            | B-5 B-3 N |
|            |                                             |           |                    |    |                             |                      |                                | BLOCK - 01 | BLOCK - 05 | THE WAY   |
|            |                                             |           |                    |    |                             |                      |                                |            |            | KEY PLAN  |