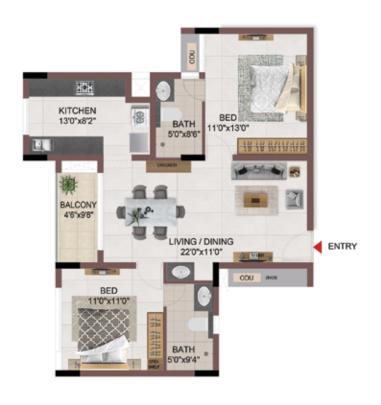

#### FIRST FLOOR PLAN

UNIT PLANS (AFFORDABLE)

# 1BHK+1T

TYPICAL FLOOR 1ST TO 5TH

| Block No.  | Unit No.    | Unit type | Carpet area (sqft) |    | Total carpet<br>area (sqft) | Saleable area<br>(sqft) | Private terrace<br>area (sqft) |
|------------|-------------|-----------|--------------------|----|-----------------------------|-------------------------|--------------------------------|
| BLOCK - 04 | B113 - B513 | 1BHK+1T   | 334                | 16 | 350                         | 500                     | -                              |
| BLOCK - 04 | B116 - B516 | 1BHK+1T   | 334                | 16 | 350                         | 501                     | -                              |

1BHK+1T

TYPICAL FLOOR 1ST TO 5TH

| Block No.  | Unit No.    | Unit type | Carpet area (sqft) |    | Total carpet<br>area (sqft) | Saleable area<br>(sqft) | Private terrace<br>area (sqft) |
|------------|-------------|-----------|--------------------|----|-----------------------------|-------------------------|--------------------------------|
| BLOCK - 04 | A113 - A513 | 1BHK+1T   | 334                | 16 | 350                         | 504                     | -                              |