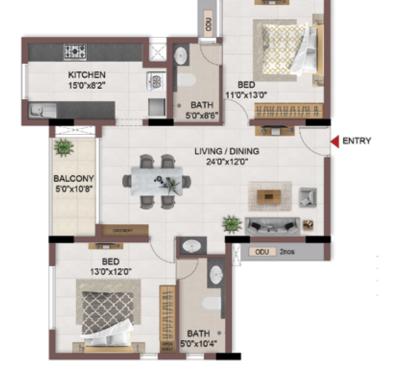

FLOOR PLANS

2nd to 5th TYPICAL FLOOR PLAN

FIRST FLOOR PLAN

#### FIRST FLOOR PLAN

UNIT PLANS (AFFORDABLE)