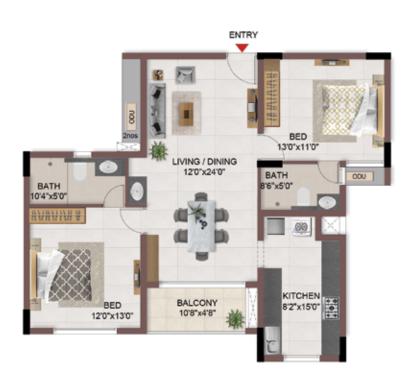

#### FIRST FLOOR PLAN

UNIT PLANS (AFFORDABLE)

# 1BHK+1T

TYPICAL FLOOR 1ST TO 5TH

| Block No.  | Unit No.    | Unit type | Carpet area (sqft) |    | Total carpet<br>area (sqft) | Saleable area<br>(sqft) | Private terrace<br>area (sqft) |
|------------|-------------|-----------|--------------------|----|-----------------------------|-------------------------|--------------------------------|
| BLOCK - 04 | B113 - B513 | 1BHK+1T   | 334                | 16 | 350                         | 500                     | -                              |
| BLOCK - 04 | B116 - B516 | 1BHK+1T   | 334                | 16 | 350                         | 501                     | -                              |