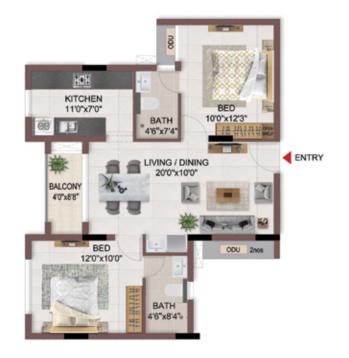

TYPICAL FLOOR 2ND TO 5TH

| Block No.  | Unit No.    | Unit type | Carpet area (sqft) | Balcony<br>area<br>(sqft) | Total carpet<br>area (sqft) | Saleable area<br>(sqft) | Private terrace<br>area (sqft) |
|------------|-------------|-----------|--------------------|---------------------------|-----------------------------|-------------------------|--------------------------------|
| BLOCK - 05 | F110        | 3BHK+3T   | 1039               | 91                        | 1130                        | 1574                    | 118                            |
| BLOCK - 05 | F210 - F510 | 3BHK+3T   | 1039               | 91                        | 1130                        | 1574                    | -                              |

TYPICAL FLOOR 2ND TO 5TH

| Block No.  | Unit No.    | Unit type |      |    | Total carpet<br>area (sqft) | Saleable area<br>(sqft) | Private terrace<br>area (sqft) |
|------------|-------------|-----------|------|----|-----------------------------|-------------------------|--------------------------------|
| BLOCK - 05 | F109        | 3BHK+3T   | 1039 | 91 | 1130                        | 1580                    | 48                             |
| BLOCK - 05 | F209 - F509 | 3BHK+3T   | 1039 | 91 | 1130                        | 1580                    | -                              |