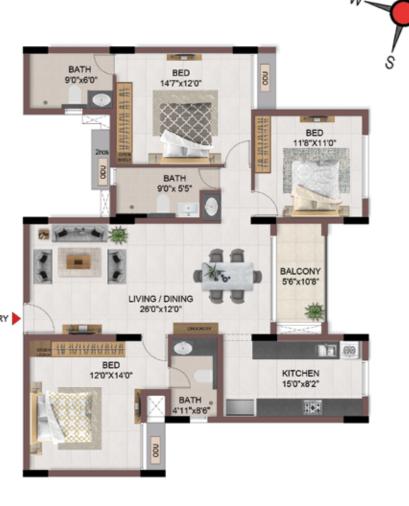

#### FIRST FLOOR PLAN

UNIT PLANS (AFFORDABLE)

UNIT PLANS (SUPERIOR)

TYPICAL FLOOR 1ST TO 5TH

| Block No.  | Unit No.    | Unit type | Carpet area (sqft) |    | Total carpet<br>area (sqft) | Saleable area<br>(sqft) | Private terrace<br>area (sqft) |  |
|------------|-------------|-----------|--------------------|----|-----------------------------|-------------------------|--------------------------------|--|
| BLOCK - 05 | F104 - F504 | 2BHK+2T   | 742                | 44 | 770                         | 1088                    | -                              |  |