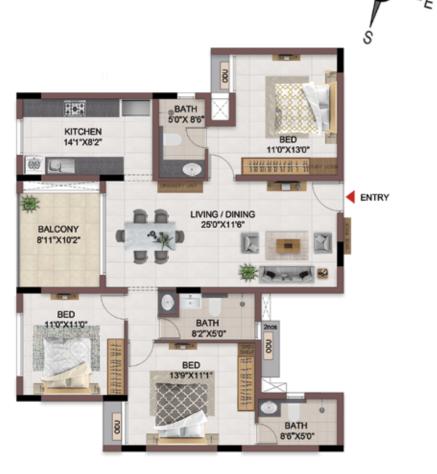

#### FIRST FLOOR PLAN

UNIT PLANS (AFFORDABLE)

# 1BHK+1T

TYPICAL FLOOR 1ST TO 5TH

| Block No.  | Unit No.    | Unit type | Carpet area (sqft) |    | Total carpet<br>area (sqft) | Saleable area<br>(sqft) | Private terrace<br>area (sqft) |
|------------|-------------|-----------|--------------------|----|-----------------------------|-------------------------|--------------------------------|
| BLOCK - 04 | B113 - B513 | 1BHK+1T   | 334                | 16 | 350                         | 500                     | -                              |
| BLOCK - 04 | B116 - B516 | 1BHK+1T   | 334                | 16 | 350                         | 501                     | -                              |

1BHK+1T

TYPICAL FLOOR 1ST TO 5TH

| Block No.  | Unit No.    | Unit type | Carpet area (sqft) |    | Total carpet<br>area (sqft) | Saleable area<br>(sqft) | Private terrace<br>area (sqft) |
|------------|-------------|-----------|--------------------|----|-----------------------------|-------------------------|--------------------------------|
| BLOCK - 04 | A113 - A513 | 1BHK+1T   | 334                | 16 | 350                         | 504                     | -                              |

BLOCK - 04

#### 1BHK+1T

TYPICAL FLOOR 1ST TO 5TH

#### 1BHK+1T

FIRST FLOOR

TYPICAL FLOOR 2ND TO 5TH

| Blo | ck No.  | Unit No.    | Unit type | Carpet area (sqft) | Balcony<br>area<br>(sqft) | Total carpet area (sqft) | Saleable area<br>(sqft) | Private terrace<br>area (sqft) |
|-----|---------|-------------|-----------|--------------------|---------------------------|--------------------------|-------------------------|--------------------------------|
| BLO | CK - 04 | C109        | 1BHK+1T   | 334                | 16                        | 350                      | 494                     | 16                             |
| BLO | CK - 04 | C209 - C509 | 1BHK+1T   | 334                | 16                        | 350                      | 494                     |                                |