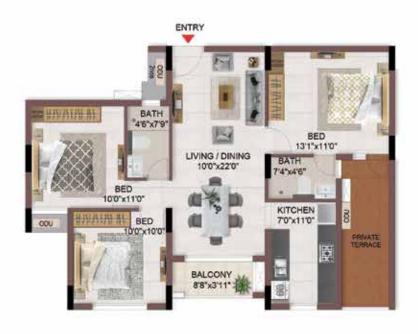

FLOOR PLANS

2nd to 5th TYPICAL FLOOR PLAN

FIRST FLOOR PLAN

#### FIRST FLOOR PLAN

UNIT PLANS (AFFORDABLE)