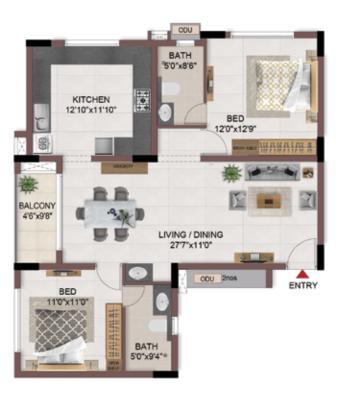

UNIT PLANS (SUPERIOR)

TYPICAL FLOOR 1ST TO 5TH

| Block No.  | Unit No.    | Unit type | Carpet area (sqft) |    | Total carpet<br>area (sqft) | Saleable area<br>(sqft) | Private terrace<br>area (sqft) |  |
|------------|-------------|-----------|--------------------|----|-----------------------------|-------------------------|--------------------------------|--|
| BLOCK - 05 | F104 - F504 | 2BHK+2T   | 742                | 44 | 770                         | 1088                    | -                              |  |

3BHK+3T

FIRST FLOOR

TYPICAL FLOOR 2ND TO 5TH

| Block No.  | Unit No.    | Unit type | Carpet area (sqft) | Balcony<br>area<br>(sqft) | Total carpet area (sqft) | Saleable area<br>(sqft) | Private terrace<br>area (sqft) |
|------------|-------------|-----------|--------------------|---------------------------|--------------------------|-------------------------|--------------------------------|
| BLOCK - 01 | A104        | 3BHK+3T   | 1053               | 36                        | 1089                     | 1494                    | 710                            |
| BLOCK - 01 | A204 - A504 | 3BHK+3T   | 1053               | 36                        | 1089                     | 1494                    | -                              |