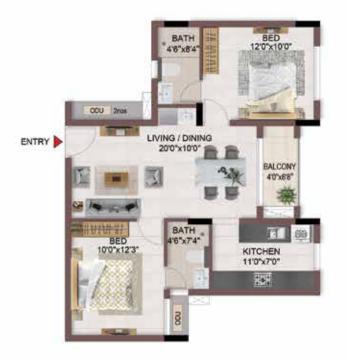

#### FIRST FLOOR PLAN

UNIT PLANS (AFFORDABLE)

# 1BHK+1T

TYPICAL FLOOR 1ST TO 5TH

| Block No.  | Unit No.    | Unit type | Carpet area (sqft) |    | Total carpet<br>area (sqft) | Saleable area<br>(sqft) | Private terrace<br>area (sqft) |
|------------|-------------|-----------|--------------------|----|-----------------------------|-------------------------|--------------------------------|
| BLOCK - 04 | B113 - B513 | 1BHK+1T   | 334                | 16 | 350                         | 500                     | -                              |
| BLOCK - 04 | B116 - B516 | 1BHK+1T   | 334                | 16 | 350                         | 501                     | -                              |

1BHK+1T

TYPICAL FLOOR 1ST TO 5TH

| Block No.  | Unit No.    | Unit type | Carpet area (sqft) |    | Total carpet<br>area (sqft) | Saleable area<br>(sqft) | Private terrace<br>area (sqft) |
|------------|-------------|-----------|--------------------|----|-----------------------------|-------------------------|--------------------------------|
| BLOCK - 04 | A113 - A513 | 1BHK+1T   | 334                | 16 | 350                         | 504                     | -                              |