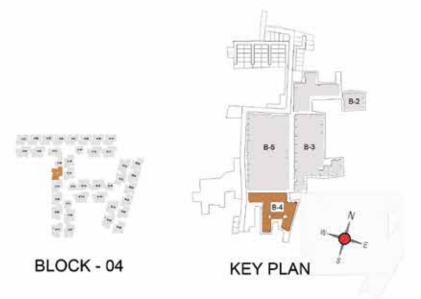

| A203 - A503 | 2BHK+2T   | 629                | 35 | 664                         | 950                     | 180                            |









FIRST FLOOR

TYPICAL FLOOR 2ND TO 5TH

| Block No.  | Unit No.   | Unit type | Carpet area (sqft) |    | Total carpet<br>area (sqft) | Saleable area (sqft) | Private terrace<br>area (sqft) |
|------------|------------|-----------|--------------------|----|-----------------------------|----------------------|--------------------------------|
| BLOCK - 04 | C108       | 2BHK+2T   | 629                | 35 | 664                         | 943                  | 31                             |
| BLOCK - 04 | C208- C508 | 2BHK+2T   | 629                | 35 | 664                         | 943                  | *1                             |









FIRST FLOOR

TYPICAL FLOOR 2ND TO 5TH

| Block No.  | Unit No.   | Unit type | Carpet area<br>(sqft) |    | Total carpet<br>area (sqft) | Saleable area<br>(sqft) | Private terrace<br>area (sqft) |
|------------|------------|-----------|-----------------------|----|-----------------------------|-------------------------|--------------------------------|
| BLOCK - 04 | B105       | 2BHK+2T   | 629                   | 35 | 664                         | 947                     | 59                             |
| BLOCK - 04 | B205- B505 | 2BHK+2T   | 629                   | 35 | 664                         | 947                     |                                |









FIRST FLOOR

TYPICAL FLOOR 1ST TO 5TH

| Block No.  | Unit No.                  | Unit type | Carpet area<br>(sq