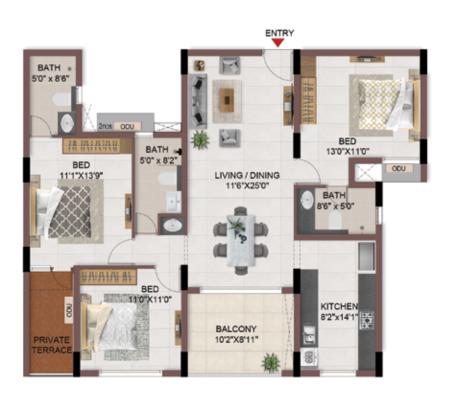

#### FIRST FLOOR PLAN

UNIT PLANS (AFFORDABLE)

# 1BHK+1T

TYPICAL FLOOR 1ST TO 5TH

| Block No.  | Unit No.    | Unit type | Carpet area (sqft) |    | Total carpet<br>area (sqft) | Saleable area<br>(sqft) | Private terrace<br>area (sqft) |
|------------|-------------|-----------|--------------------|----|-----------------------------|-------------------------|--------------------------------|
| BLOCK - 04 | B113 - B513 | 1BHK+1T   | 334                | 16 | 350                         | 500                     | -                              |
| BLOCK - 04 | B116 - B516 | 1BHK+1T   | 334                | 16 | 350                         | 501                     | -                              |

1BHK+1T

TYPICAL FLOOR 1ST TO 5TH

| Block No.  | Unit No.    | Unit type | Carpet area (sqft) |    | Total carpet<br>area (sqft) | Saleable area<br>(sqft) | Private terrace<br>area (sqft) |
|------------|-------------|-----------|--------------------|----|-----------------------------|-------------------------|--------------------------------|
| BLOCK - 04 | A113 - A513 | 1BHK+1T   | 334                | 16 | 350                         | 504                     | -                              |