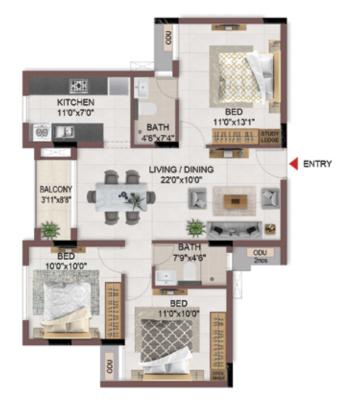

UNIT PLANS (SUPERIOR)

TYPICAL FLOOR 1ST TO 5TH

| Block No.  | Unit No.    | Unit type | Carpet area (sqft) |    | Total carpet<br>area (sqft) | Saleable area<br>(sqft) | Private terrace<br>area (sqft) |  |
|------------|-------------|-----------|--------------------|----|-----------------------------|-------------------------|--------------------------------|--|
| BLOCK - 05 | F104 - F504 | 2BHK+2T   | 742                | 44 | 770                         | 1088                    | -                              |  |