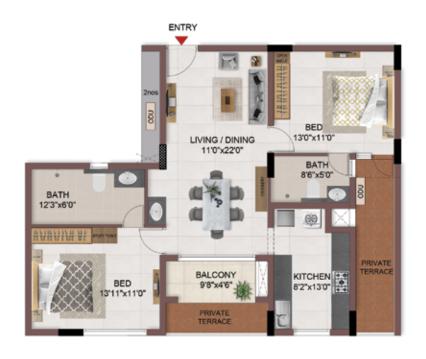

| B108        | 2BHK+2T   | 776                | 44 | 820                      | 1141                    | 258                            |
| BLOCK - 01 | B208 - A508 | 2BHK+2T   | 776                | 44 | 820                      | 1141                    | -                              |







TYPICAL FLOOR 1ST TO 5TH

| Block No.  | Unit No.    | Unit type | Carpet area (sqft) |    | Total carpet<br>area (sqft) | Saleable area<br>(sqft) | Private terrace<br>area (sqft) |
|------------|-------------|-----------|--------------------|----|-----------------------------|-------------------------|--------------------------------|
| BLOCK - 02 | A104 - A504 | 2BHK+2T   | 788                | 44 | 832                         | 1174                    | -                              |









TYPICAL FLOOR 2ND TO 5TH

| Block No.  | Unit No.    | Unit type | Carpet area (sqft) | Balcony<br>area<br>(sqft) | Total carpet<br>area (sqft) | Saleable area<br>(sqft) | Private terrace<br>area (sqft) |
|------------|-------------|-----------|--------------------|---------------------------|-----------------------------|-------------------------|--------------------------------|
| BLOCK - 01 | A106        | 2BHK+2T   | 801                | 44                        | 845                         | 1198                    | 111                            |
| BLOCK - 01 | A206 - A506 | 2BHK+2T   | 801                | 44                        | 845                         | 1198                    |                                |









TYPICAL FLOOR 2ND TO 5TH

| Block No.  | Unit