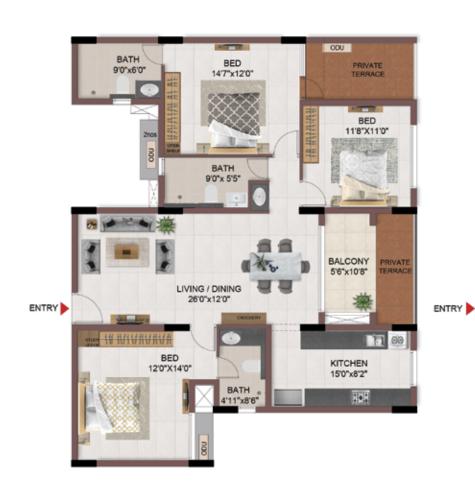

#### FIRST FLOOR PLAN

UNIT PLANS (AFFORDABLE)

UNIT PLANS (SUPERIOR)

TYPICAL FLOOR 1ST TO 5TH

| Block No.  | Unit No.    | Unit type | Carpet area (sqft) |    | Total carpet<br>area (sqft) | Saleable area<br>(sqft) | Private terrace<br>area (sqft) |  |
|------------|-------------|-----------|--------------------|----|-----------------------------|-------------------------|--------------------------------|--|
| BLOCK - 05 | F104 - F504 | 2BHK+2T   | 742                | 44 | 770                         | 1088                    | -                              |  |