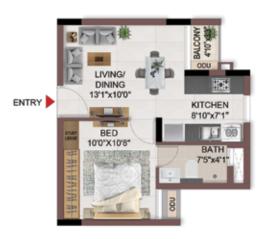

#### FIRST FLOOR PLAN

UNIT PLANS (AFFORDABLE)

# 1BHK+1T

TYPICAL FLOOR 1ST TO 5TH

| Block No.  | Unit No.    | Unit type | Carpet area (sqft) |    | Total carpet<br>area (sqft) | Saleable area<br>(sqft) | Private terrace<br>area (sqft) |
|------------|-------------|-----------|--------------------|----|-----------------------------|-------------------------|--------------------------------|
| BLOCK - 04 | B113 - B513 | 1BHK+1T   | 334                | 16 | 350                         | 500                     | -                              |
| BLOCK - 04 | B116 - B516 | 1BHK+1T   | 334                | 16 | 350                         | 501                     | -                              |