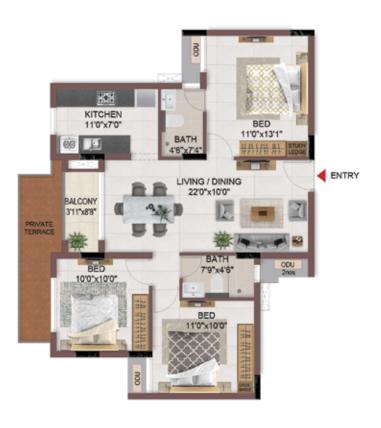

UNIT PLANS (SUPERIOR)

TYPICAL FLOOR 1ST TO 5TH

| Block No.  | Unit No.    | Unit type | Carpet area (sqft) |    | Total carpet<br>area (sqft) | Saleable area<br>(sqft) | Private terrace<br>area (sqft) |  |
|------------|-------------|-----------|--------------------|----|-----------------------------|-------------------------|--------------------------------|--|
| BLOCK - 05 | F104 - F504 | 2BHK+2T   | 742                | 44 | 770                         | 1088                    | -                              |  |