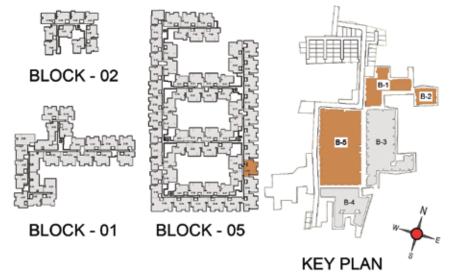

| B106 - B506 | 3BHK+3T   | 1204               | 43 | 1247                        | 1707                    | -                              |





TYPICAL FLOOR 2ND TO 5TH

| Block No.  | Unit No.    | Unit type | Carpet area (sqft) |    | Total carpet<br>area (sqft) | Saleable area<br>(sqft) | Private terrace<br>area (sqft) |
|------------|-------------|-----------|--------------------|----|-----------------------------|-------------------------|--------------------------------|
| BLOCK - 05 | A105        | 3BHK+3T   | 1170               | 59 | 1229                        | 1725                    | 117                            |
| BLOCK - 05 | A205 - A505 | 3BHK+3T   | 1170               | 59 | 1229                        | 1725                    | -                              |







FIRST FLOOR

TYPICAL FLOOR 2ND TO 5TH

| Block No.  | Unit No.    | Unit type | Carpet area (sqft) | Balcony<br>area<br>(sqft) | Total carpet<br>area (sqft) | Saleable area<br>(sqft) | Private terrace<br>area (sqft) |
|------------|-------------|-----------|--------------------|---------------------------|-----------------------------|-------------------------|--------------------------------|
| BLOCK - 05 | B103        | 3BHK+3T   | 1205               | 59                        | 1264                        | 1772                    | 117                            |
| BLOCK - 05 | B203 - B503 | 3BHK+3T   | 1205               | 59                        | 1264                        | 1772                    | -                              |







FIRST FLOOR

TYPICAL FLOOR 2ND T