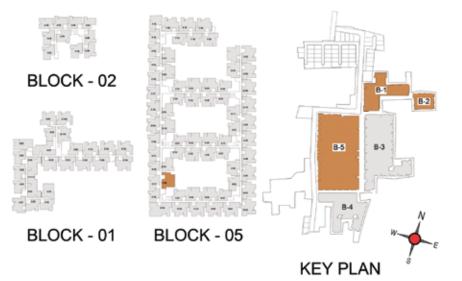

BLOCK - 02

BLOCK - 01

BLOCK - 05

BLOCK - 02

BLOCK - 01

BLOCK - 05

TYPICAL FLOOR 2ND TO 5TH

| Block No.  | Unit No.                    | Unit type |      | Balcony<br>area<br>(sqft) | Total carpet<br>area (sqft) | Saleable area<br>(sqft) | Private terrace<br>area (sqft) |
|------------|-----------------------------|-----------|------|---------------------------|-----------------------------|-------------------------|--------------------------------|
| BLOCK - 05 | A109, B106                  | 3BHK+3T   | 1039 | 91                        | 1130                        | 1574                    | 118                            |
| BLOCK - 05 | A209 - A509,<br>B206 - B506 | звнк+зт   | 1039 | 91                        | 1130                        | 1574                    | -                              |

TYPICAL FLOOR 2ND TO 5TH

| Block No.  | Unit No.                                    | Unit type | Carpet area (sqft) |    | Total carpet<br>area (sqft) | Saleable area (sqft) | Private terrace<br>area (sqft) |            |            |           |
|------------|---------------------------------------------|-----------|--------------------|----|-----------------------------|----------------------|--------------------------------|------------|------------|-----------|
| BLOCK - 05 | C102,D102,E102                              | 3BHK+3T   | 1039               | 91 | 1130                        | 1578                 | 104                            | DI 001/ 00 |            |           |
| BLOCK - 05 | C202 - C502,<br>D202 - D502,<br>E202 - E502 | 3BHK+3T   | 1039               | 91 | 1130                        | 1578                 | -                              | BLOCK - 02 |            | 8-1 8-2   |
|            |                                             |           |                    |    |                             |                      |                                |            |            | B-5 B-3 N |
|            |                                             |           |                    |    |                             |                      |                                | BLOCK - 01 | BLOCK - 05 | THE WAY   |
|            |                                             |           |                    |    |                             |                      |                                |            |            | KEY PLAN  |