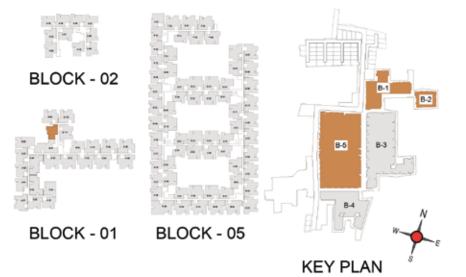

BLOCK - 02

BLOCK - 01

BLOCK - 05

BLOCK - 02

BLOCK - 01

BLOCK - 05

TYPICAL FLOOR 2ND TO 5TH

| Block No.  | Unit No.                    | Unit type |      | Balcony<br>area<br>(sqft) | Total carpet<br>area (sqft) | Saleable area<br>(sqft) | Private terrace<br>area (sqft) |
|------------|-----------------------------|-----------|------|---------------------------|-----------------------------|-------------------------|--------------------------------|
| BLOCK - 05 | A109, B106                  | 3BHK+3T   | 1039 | 91                        | 1130                        | 1574                    | 118                            |
| BLOCK - 05 | A209 - A509,<br>B206 - B506 | звнк+зт   | 1039 | 91                        | 1130                        | 1574                    | -                              |

TYPICAL FLOOR 2ND TO 5TH

| Block No.  | Unit No.                                    | Unit type | Carpet area (sqft) |    | Total carpet<br>area (sqft) | Saleable area (sqft) | Private terrace<br>area (sqft) |            |            |           |
|------------|---------------------------------------------|-----------|--------------------|----|-----------------------------|----------------------|--------------------------------|------------|------------|-----------|
| BLOCK - 05 | C102,D102,E102                              | 3BHK+3T   | 1039               | 91 | 1130                        | 1578                 | 104                            | DI 001/ 00 |            |           |
| BLOCK - 05 | C202 - C502,<br>D202 - D502,<br>E202 - E502 | 3BHK+3T   | 1039               | 91 | 1130                        | 1578                 | -                              | BLOCK - 02 |            | 8-1 8-2   |
|            |                                             |           |                    |    |                             |                      |                                |            |            | B-5 B-3 N |
|            |                                             |           |                    |    |                             |                      |                                | BLOCK - 01 | BLOCK - 05 | THE WAY   |
|            |                                             |           |                    |    |                             |                      |                                |            |            | KEY PLAN  |