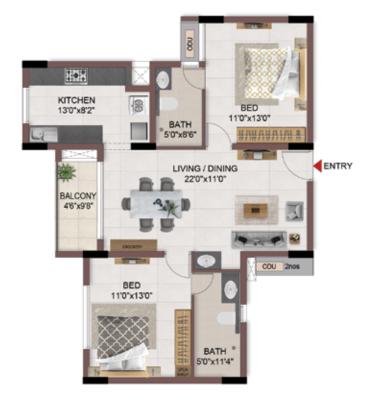

#### FIRST FLOOR PLAN

UNIT PLANS (AFFORDABLE)

# 1BHK+1T

TYPICAL FLOOR 1ST TO 5TH

| Block No.  | Unit No.    | Unit type | Carpet area (sqft) |    | Total carpet<br>area (sqft) | Saleable area<br>(sqft) | Private terrace<br>area (sqft) |
|------------|-------------|-----------|--------------------|----|-----------------------------|-------------------------|--------------------------------|
| BLOCK - 04 | B113 - B513 | 1BHK+1T   | 334                | 16 | 350                         | 500                     | -                              |
| BLOCK - 04 | B116 - B516 | 1BHK+1T   | 334                | 16 | 350                         | 501                     | -                              |