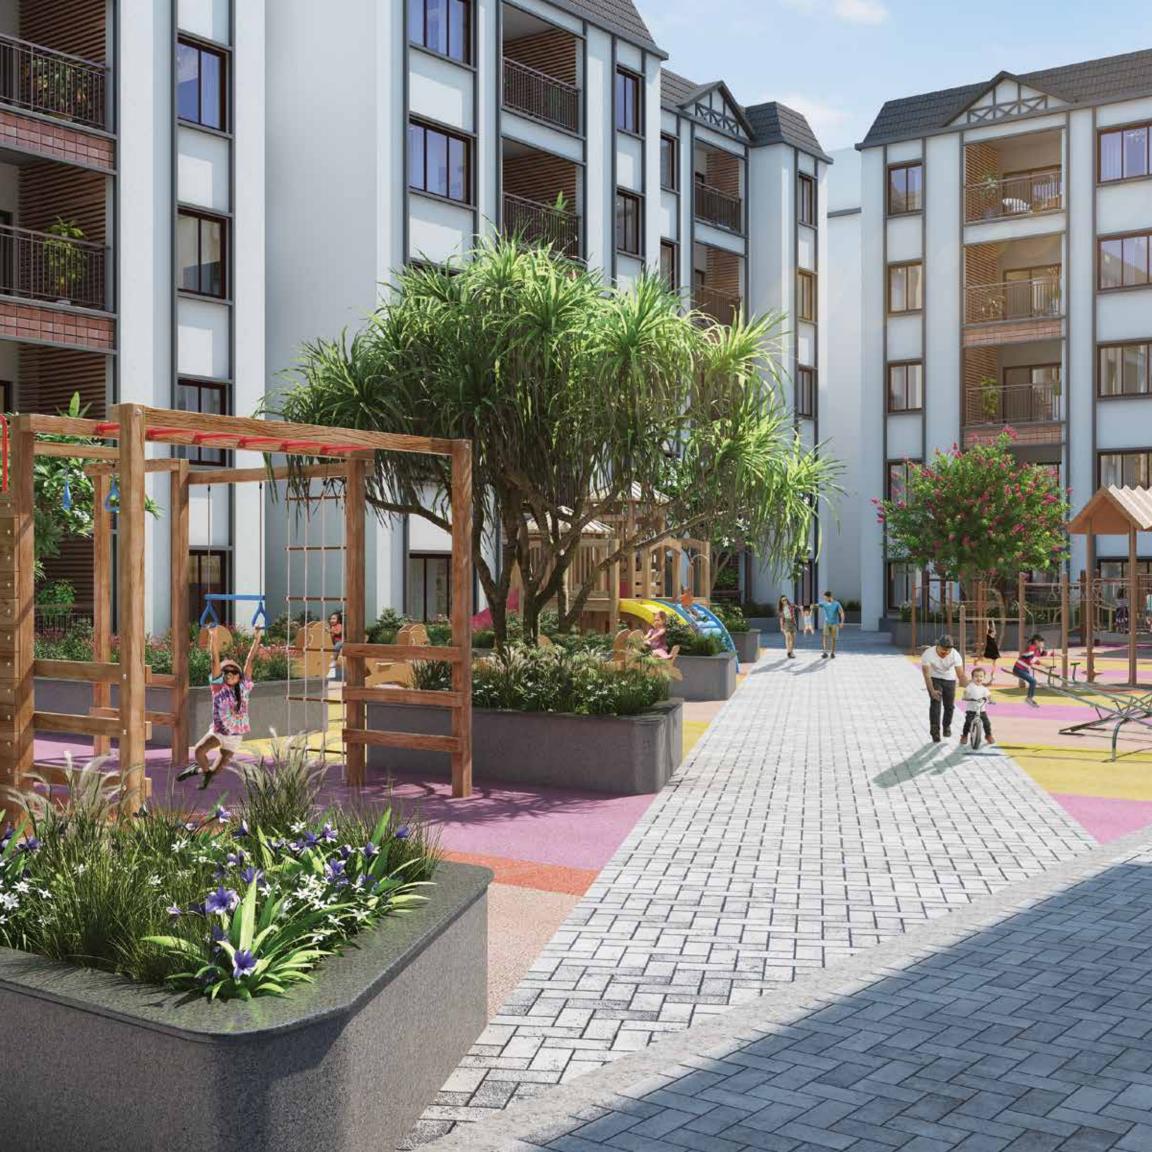

#### **SALIENT FEATURES**

- Elegantly crafted 887 Apartments and 54 Villas on 17.58 acres
- Thoughtfully designed 2,3 & 4 BHK Tudor Styled apartments with S+5 structure
- Beautifully designed 3 & 4 BHK Villas with G+4 Structure
- The community has 42% open space with 69,000 sqft of colossal podiums
- Offers 110+ world class amenities for a superior lifestyle
- An elaborate clubhouse of 34,000 sq.ft with luxurious amenities like
   Spa, Sauna, Jacuzzi & Salon
- 100% Vaastu compliant homes with zero dead space
- Surrounded by prominent IT &ITEES Companies, schools, colleges & hospitals.

#### **Features**

- 1. Entrance Plaza With Drop-off Zone
- 2. Entry Water Feature
- 3. Feature Median Planting
- 4. Leisure Landscape Court
- 5. Yoga & Meditation Zone
- 6. Water Refill Station For Community & Pets
- 7. Feature Stepped Seating
- 8. Geometric Seating
- 9. Reflexology Walkway With Seating Area
- 10. Outdoor Workstations With Wi-fi
- 11. Reading Nook
- 12. Seating Nooks Along Pathways
- 13. Multipurpose Lawn For Social

#### **Gatherings & Events**

#### **Entertainment**

- 14. Party Lawn
- 15. Outdoor Cafeteria With Seating
- 16. Feature Canopies
- 17. Rain Dance Floor
- 18. Outdoor Amphitheatre & Stage
- 19. Pets Play Lawn & Sand Pit
- 20. Barbeque Courts
- 21. Maze Ball Table
- 22. Musical Lawn
- 23. Glass Painting Area
- 24. Outdoor Games For Elderly People
- 25. Senior Citizens Corner

#### **Outdoor Amenities**

#### Kids

- 26. Softfall Mounds
- 27. Feature Play Bridge
- 28. Outdoor Kids Play Area
- 29. Hamster Wheel
- 30. Dynamic Kids Playcourt
- 31. Hidden Wonder Land
- 32. Toddlers Play Area
- 33. Sand Pit With Sand Digger
- 34. Swing For Parents & Kids
- 35. Inground Trampoline
- 36. Labyrinth Ball Game