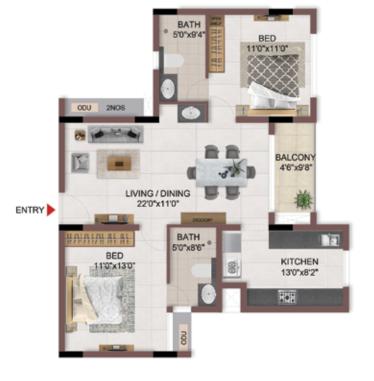

FLOOR PLANS

2nd to 5th TYPICAL FLOOR PLAN

FIRST FLOOR PLAN

#### FIRST FLOOR PLAN

UNIT PLANS (AFFORDABLE)