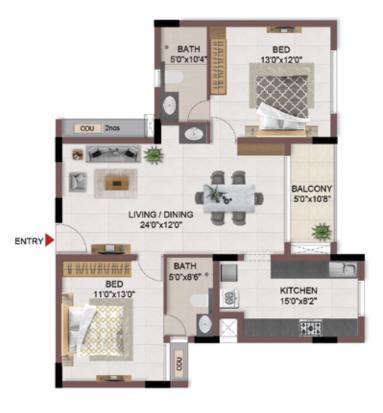

#### FIRST FLOOR PLAN

UNIT PLANS (AFFORDABLE)

# 1BHK+1T

TYPICAL FLOOR 1ST TO 5TH

| Block No.  | Unit No.    | Unit type | Carpet area (sqft) |    | Total carpet<br>area (sqft) | Saleable area<br>(sqft) | Private terrace<br>area (sqft) |
|------------|-------------|-----------|--------------------|----|-----------------------------|-------------------------|--------------------------------|
| BLOCK - 04 | B113 - B513 | 1BHK+1T   | 334                | 16 | 350                         | 500                     | -                              |
| BLOCK - 04 | B116 - B516 | 1BHK+1T   | 334                | 16 | 350                         | 501                     | -                              |

1BHK+1T

TYPICAL FLOOR 1ST TO 5TH

| Block No.  | Unit No.    | Unit type | Carpet area (sqft) |    | Total carpet<br>area (sqft) | Saleable area<br>(sqft) | Private terrace<br>area (sqft) |
|------------|-------------|-----------|--------------------|----|-----------------------------|-------------------------|--------------------------------|
| BLOCK - 04 | A113 - A513 | 1BHK+1T   | 334                | 16 | 350                         | 504                     | -                              |