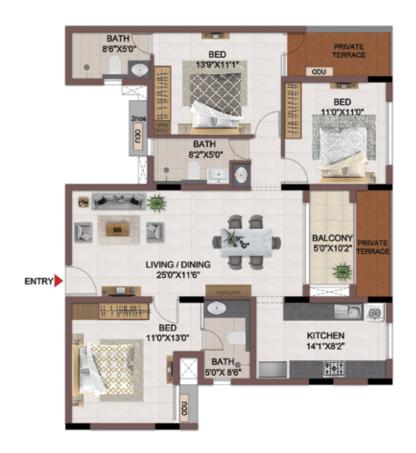

TYPICAL FLOOR 2ND TO 5TH

| Block No.  | Unit No.    | Unit type | Carpet area (sqft) | Balcony<br>area<br>(sqft) | Total carpet<br>area (sqft) | Saleable area<br>(sqft) | Private terrace<br>area (sqft) |
|------------|-------------|-----------|--------------------|---------------------------|-----------------------------|-------------------------|--------------------------------|
| BLOCK - 05 | F110        | 3BHK+3T   | 1039               | 91                        | 1130                        | 1574                    | 118                            |
| BLOCK - 05 | F210 - F510 | 3BHK+3T   | 1039               | 91                        | 1130                        | 1574                    | -                              |

TYPICAL FLOOR 2ND TO 5TH

| Block No.  | Unit No.    | Unit type |      |    | Total carpet<br>area (sqft) | Saleable area<br>(sqft) | Private terrace<br>area (sqft) |
|------------|-------------|-----------|------|----|-----------------------------|-------------------------|--------------------------------|
| BLOCK - 05 | F109        | 3BHK+3T   | 1039 | 91 | 1130                        | 1580                    | 48                             |
| BLOCK - 05 | F209 - F509 | 3BHK+3T   | 1039 | 91 | 1130                        | 1580                    | -                              |

BLOCK - 02

BLOCK - 01

BLOCK - 05

TYPICAL FLOOR 2ND TO 5TH

| Block No.  | Unit No.                    | Unit type |      | Balcony<br>area<br>(sqft) | Total carpet<br>area (sqft) | Saleable area<br>(sqft) | Private terrace<br>area (sqft) |
|------------|-----------------------------|-----------|------|---------------------------|-----------------------------|-------------------------|--------------------------------|
| BLOCK - 05 | A109, B106                  | 3BHK+3T   | 1039 | 91                        | 1130                        | 1574                    | 118                            |
| BLOCK - 05 | A209 - A509,<br>B206 - B506 | звнк+зт   | 1039 | 91                        | 1130                        | 1574                    | -                              |

FIRST FLOOR

**TYPICAL FLOOR 2ND TO 5TH** 

| Block No.  | Unit No.    | Unit type | Carpet area (sqft) |    | Total carpet area (sqft) | Saleable area<br>(sqft) | Private terrace<br>area (sqft) |
|------------|-------------|-----------|--------------------|----|--------------------------|-------------------------|--------------------------------|
| BLOCK - 05 | G103        | 3BHK+3T   | 1039               | 91 | 1130                     | 1574                    | 118                            |
| BLOCK - 05 | G203 - G503 | 3BHK+3T   | 1039               | 91 | 1130                     | 1574                    |                                |

TYPICAL FLOOR 2ND TO 5TH

| Block No.  | Unit No.                    | Unit type | Carpet area (sqft) |    | Total carpet<br>area (sqft) | Saleable area<br>(sqft) | Private terrace<br>area (sqft) |
|------------|-----------------------------|-----------|--------------------|----|-----------------------------|-------------------------|--------------------------------|
| BLOCK - 05 | D103, E103                  | 3BHK+3T   | 1039               | 91 | 1130                        | 1574                    | 118                            |
| BLOCK - 05 | D203 - D503,<br>E203 - E503 | 3BHK+3T   | 1039               | 91 | 1130                        | 1574                    | -                              |