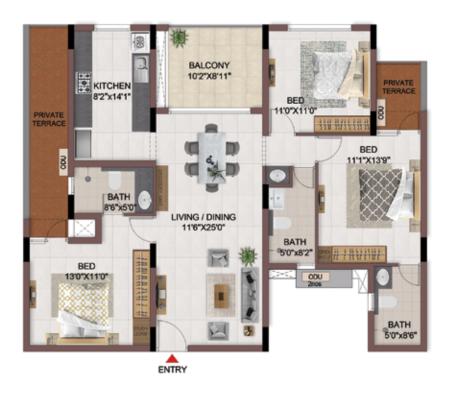

FLOOR PLANS

2nd to 5th TYPICAL FLOOR PLAN

FIRST FLOOR PLAN

#### FIRST FLOOR PLAN

UNIT PLANS (AFFORDABLE)