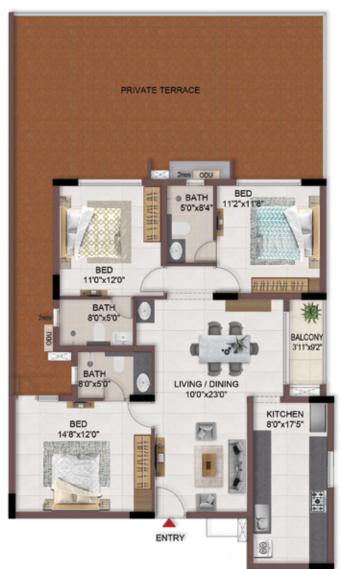

UNIT PLANS (SUPERIOR)

TYPICAL FLOOR 1ST TO 5TH

| Block No.  | Unit No.    | Unit type | Carpet area (sqft) |    | Total carpet<br>area (sqft) | Saleable area<br>(sqft) | Private terrace<br>area (sqft) |  |
|------------|-------------|-----------|--------------------|----|-----------------------------|-------------------------|--------------------------------|--|
| BLOCK - 05 | F104 - F504 | 2BHK+2T   | 742                | 44 | 770                         | 1088                    | -                              |  |

3BHK+3T

FIRST FLOOR

TYPICAL FLOOR 2ND TO 5TH

| Block No.  | Unit No.    | Unit type | Carpet area (sqft) | Balcony<br>area<br>(sqft) | Total carpet area (sqft) | Saleable area<br>(sqft) | Private terrace<br>area (sqft) |
|------------|-------------|-----------|--------------------|---------------------------|--------------------------|-------------------------|--------------------------------|
| BLOCK - 01 | A104        | 3BHK+3T   | 1053               | 36                        | 1089                     | 1494                    | 710                            |
| BLOCK - 01 | A204 - A504 | 3BHK+3T   | 1053               | 36                        | 1089                     | 1494                    | -                              |