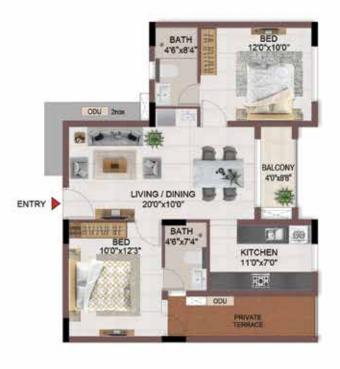

#### FIRST FLOOR PLAN

UNIT PLANS (AFFORDABLE)

# 1BHK+1T

TYPICAL FLOOR 1ST TO 5TH

| Block No.  | Unit No.    | Unit type | Carpet area (sqft) |    | Total carpet<br>area (sqft) | Saleable area<br>(sqft) | Private terrace<br>area (sqft) |
|------------|-------------|-----------|--------------------|----|-----------------------------|-------------------------|--------------------------------|
| BLOCK - 04 | B113 - B513 | 1BHK+1T   | 334                | 16 | 350                         | 500                     | -                              |
| BLOCK - 04 | B116 - B516 | 1BHK+1T   | 334                | 16 | 350                         | 501                     | -                              |

1BHK+1T

TYPICAL FLOOR 1ST TO 5TH

| Block No.  | Unit No.    | Unit type | Carpet area (sqft) |    | Total carpet<br>area (sqft) | Saleable area<br>(sqft) | Private terrace<br>area (sqft) |
|------------|-------------|-----------|--------------------|----|-----------------------------|-------------------------|--------------------------------|
| BLOCK - 04 | A113 - A513 | 1BHK+1T   | 334                | 16 | 350                         | 504                     | -                              |