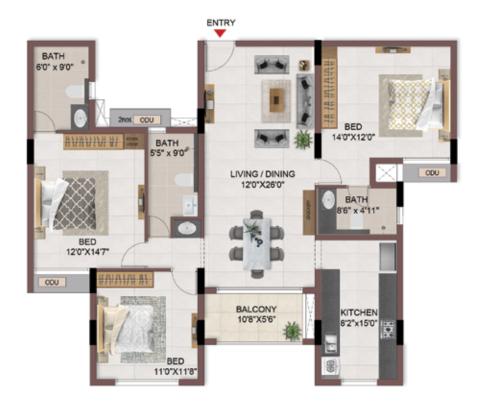

FLOOR PLANS

2nd to 5th TYPICAL FLOOR PLAN

FIRST FLOOR PLAN

#### FIRST FLOOR PLAN

UNIT PLANS (AFFORDABLE)