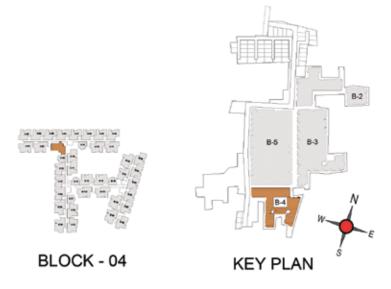

| -                              |









TYPICAL FLOOR 2ND TO 5TH

| Block No.  | Unit No.   | Unit type | Carpet area<br>(sqft) | Balcony<br>area<br>(sqft) | Total carpet<br>area (sqft) | Saleable area<br>(sqft) | Private terrace<br>area (sqft) |
|------------|------------|-----------|-----------------------|---------------------------|-----------------------------|-------------------------|--------------------------------|
| BLOCK - 04 | A114       | 2BHK+2T   | 688                   | 54                        | 742                         | 1070                    | 186                            |
| BLOCK - 04 | A214- A514 | 2BHK+2T   | 688                   | 54                        | 742                         | 1070                    | -                              |









FIRST FLOOR

TYPICAL FLOOR 2ND TO 5TH

| Block No.  | Unit No.   | Unit type | Carpet area (sqft) |    | Total carpet<br>area (sqft) | Saleable area<br>(sqft) | Private terrace<br>area (sqft) |
|------------|------------|-----------|--------------------|----|-----------------------------|-------------------------|--------------------------------|
| BLOCK - 04 | C102       | 3BHK+2T   | 768                | 34 | 802                         | 1132                    | 75                             |
| BLOCK - 04 | C202- C502 | 3BHK+2T   | 768                | 34 | 802                         | 1132                    | 5%                             |









TYPICAL FLOOR 2ND TO 5TH

| Block No.  | Unit No.   | Unit type | Carpet area<br>(sqft) | Company of the Compan | Total carp