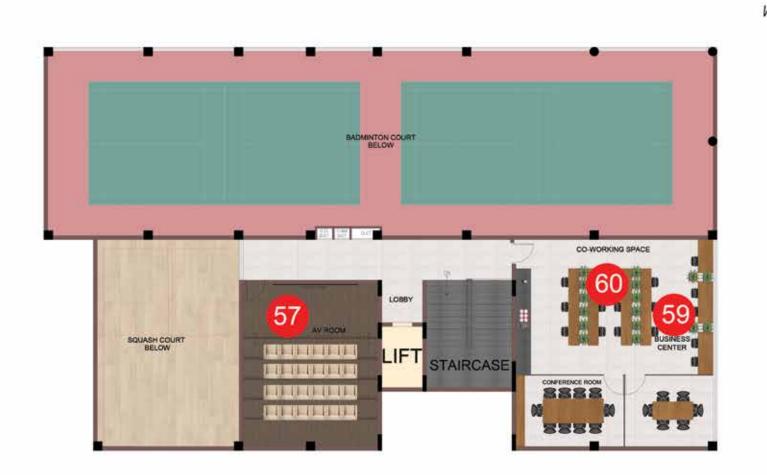

#### **Entertainment & Convenience**

- 56. Multipurpose Hall
- 57. Mini Theatre
- 58. Learning Centre
- 59. Business Centre
- 60. Co-working Space

#### Convenience

- 56. Multipurpose Hall
- 57. Mini Theatre
- 58. Learning Centre
- 59. Business Centre
- 60. Co-working Space