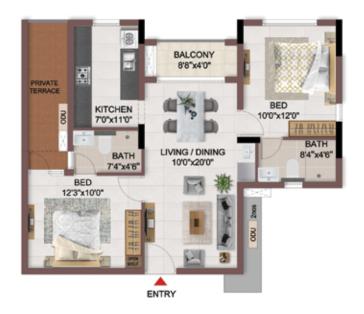

FLOOR PLANS

2nd to 5th TYPICAL FLOOR PLAN

FIRST FLOOR PLAN

#### FIRST FLOOR PLAN

UNIT PLANS (AFFORDABLE)