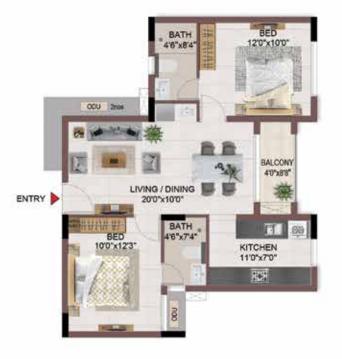

#### FIRST FLOOR PLAN

UNIT PLANS (AFFORDABLE)

# 1BHK+1T

TYPICAL FLOOR 1ST TO 5TH

| Block No.  | Unit No.    | Unit type | Carpet area (sqft) |    | Total carpet<br>area (sqft) | Saleable area<br>(sqft) | Private terrace<br>area (sqft) |
|------------|-------------|-----------|--------------------|----|-----------------------------|-------------------------|--------------------------------|
| BLOCK - 04 | B113 - B513 | 1BHK+1T   | 334                | 16 | 350                         | 500                     | -                              |
| BLOCK - 04 | B116 - B516 | 1BHK+1T   | 334                | 16 | 350                         | 501                     | -                              |

1BHK+1T

TYPICAL FLOOR 1ST TO 5TH

| Block No.  | Unit No.    | Unit type | Carpet area (sqft) |    | Total carpet<br>area (sqft) | Saleable area<br>(sqft) | Private terrace<br>area (sqft) |
|------------|-------------|-----------|--------------------|----|-----------------------------|-------------------------|--------------------------------|
| BLOCK - 04 | A113 - A513 | 1BHK+1T   | 334                | 16 | 350                         | 504                     | -                              |