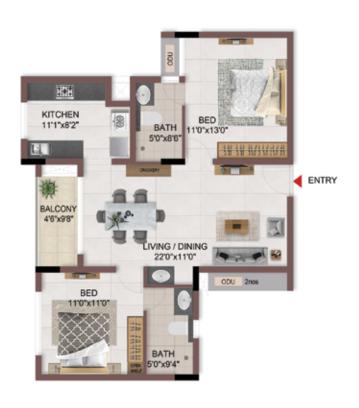

#### FIRST FLOOR PLAN

UNIT PLANS (AFFORDABLE)

# 1BHK+1T

TYPICAL FLOOR 1ST TO 5TH

| Block No.  | Unit No.    | Unit type | Carpet area (sqft) |    | Total carpet<br>area (sqft) | Saleable area<br>(sqft) | Private terrace<br>area (sqft) |
|------------|-------------|-----------|--------------------|----|-----------------------------|-------------------------|--------------------------------|
| BLOCK - 04 | B113 - B513 | 1BHK+1T   | 334                | 16 | 350                         | 500                     | -                              |
| BLOCK - 04 | B116 - B516 | 1BHK+1T   | 334                | 16 | 350                         | 501                     | -                              |

1BHK+1T

TYPICAL FLOOR 1ST TO 5TH

| Block No.  | Unit No.    | Unit type | Carpet area (sqft) |    | Total carpet<br>area (sqft) | Saleable area<br>(sqft) | Private terrace<br>area (sqft) |
|------------|-------------|-----------|--------------------|----|-----------------------------|-------------------------|--------------------------------|
| BLOCK - 04 | A113 - A513 | 1BHK+1T   | 334                | 16 | 350                         | 504                     | -                              |