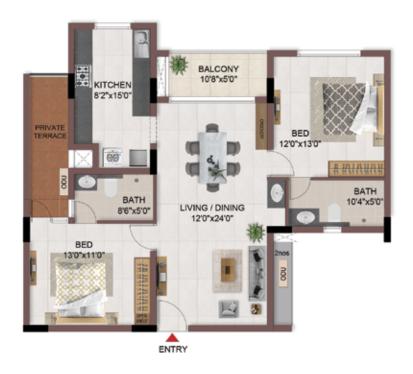

#### FIRST FLOOR PLAN

UNIT PLANS (AFFORDABLE)

# 1BHK+1T

TYPICAL FLOOR 1ST TO 5TH

| Block No.  | Unit No.    | Unit type | Carpet area (sqft) |    | Total carpet<br>area (sqft) | Saleable area<br>(sqft) | Private terrace<br>area (sqft) |
|------------|-------------|-----------|--------------------|----|-----------------------------|-------------------------|--------------------------------|
| BLOCK - 04 | B113 - B513 | 1BHK+1T   | 334                | 16 | 350                         | 500                     | -                              |
| BLOCK - 04 | B116 - B516 | 1BHK+1T   | 334                | 16 | 350                         | 501                     | -                              |