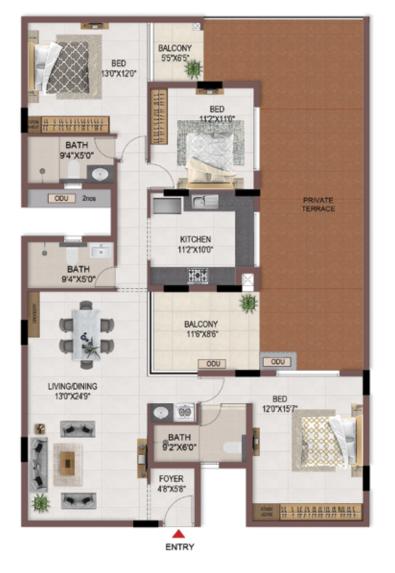

#### FIRST FLOOR PLAN

UNIT PLANS (AFFORDABLE)

# 1BHK+1T

TYPICAL FLOOR 1ST TO 5TH

| Block No.  | Unit No.    | Unit type | Carpet area (sqft) |    | Total carpet<br>area (sqft) | Saleable area<br>(sqft) | Private terrace<br>area (sqft) |
|------------|-------------|-----------|--------------------|----|-----------------------------|-------------------------|--------------------------------|
| BLOCK - 04 | B113 - B513 | 1BHK+1T   | 334                | 16 | 350                         | 500                     | -                              |
| BLOCK - 04 | B116 - B516 | 1BHK+1T   | 334                | 16 | 350                         | 501                     | -                              |