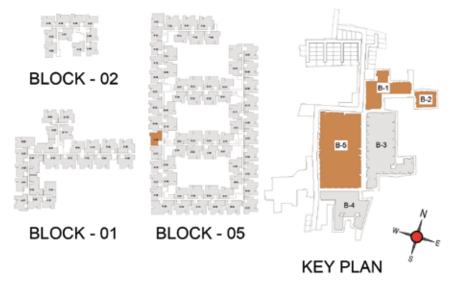

BLOCK - 02

BLOCK - 01

BLOCK - 05

TYPICAL FLOOR 2ND TO 5TH

| Block No.  | Unit No.                                    | Unit type | Carpet area (sqft) |    | Total carpet<br>area (sqft) | Saleable area (sqft) | Private terrace<br>area (sqft) |            |            |           |
|------------|---------------------------------------------|-----------|--------------------|----|-----------------------------|----------------------|--------------------------------|------------|------------|-----------|
| BLOCK - 05 | C102,D102,E102                              | 3BHK+3T   | 1039               | 91 | 1130                        | 1578                 | 104                            | DI 001/ 00 |            |           |
| BLOCK - 05 | C202 - C502,<br>D202 - D502,<br>E202 - E502 | 3BHK+3T   | 1039               | 91 | 1130                        | 1578                 | -                              | BLOCK - 02 |            | 8-1 8-2   |
|            |                                             |           |                    |    |                             |                      |                                |            |            | B-5 B-3 N |
|            |                                             |           |                    |    |                             |                      |                                | BLOCK - 01 | BLOCK - 05 | THE WAY   |
|            |                                             |           |                    |    |                             |                      |                                |            |            | KEY PLAN  |