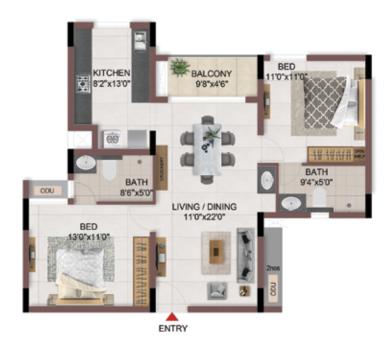

#### FIRST FLOOR PLAN

UNIT PLANS (AFFORDABLE)

# 1BHK+1T

TYPICAL FLOOR 1ST TO 5TH

| Block No.  | Unit No.    | Unit type | Carpet area (sqft) |    | Total carpet<br>area (sqft) | Saleable area<br>(sqft) | Private terrace<br>area (sqft) |
|------------|-------------|-----------|--------------------|----|-----------------------------|-------------------------|--------------------------------|
| BLOCK - 04 | B113 - B513 | 1BHK+1T   | 334                | 16 | 350                         | 500                     | -                              |
| BLOCK - 04 | B116 - B516 | 1BHK+1T   | 334                | 16 | 350                         | 501                     | -                              |