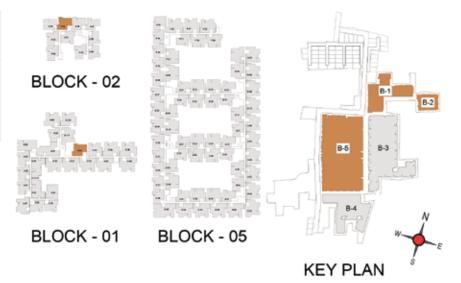

BLOCK - 02

BLOCK - 01

BLOCK - 05

TYPICAL FLOOR 2ND TO 5TH

| Block No.  | Unit No.                                    | Unit type | Carpet area (sqft) |    | Total carpet<br>area (sqft) | Saleable area (sqft) | Private terrace<br>area (sqft) |            |            |           |
|------------|---------------------------------------------|-----------|--------------------|----|-----------------------------|----------------------|--------------------------------|------------|------------|-----------|
| BLOCK - 05 | C102,D102,E102                              | 3BHK+3T   | 1039               | 91 | 1130                        | 1578                 | 104                            | DI 001/ 00 |            |           |
| BLOCK - 05 | C202 - C502,<br>D202 - D502,<br>E202 - E502 | 3BHK+3T   | 1039               | 91 | 1130                        | 1578                 | -                              | BLOCK - 02 |            | 8-1 8-2   |
|            |                                             |           |                    |    |                             |                      |                                |            |            | B-5 B-3 N |
|            |                                             |           |                    |    |                             |                      |                                | BLOCK - 01 | BLOCK - 05 | THE WAY   |
|            |                                             |           |                    |    |                             |                      |                                |            |            | KEY PLAN  |