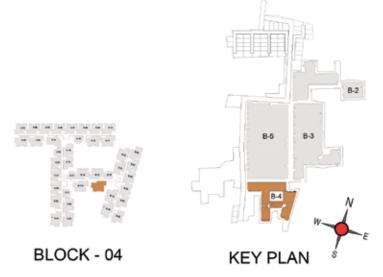

| 34 | 802                         | 1140                    | 223                            |











FIRST FLOOR

TYPICAL FLOOR 2ND TO 5TH

| Block No.  | io. Unit No. Unit type |         | Carpet area (sqft) |    | Total carpet area (sqft) | Saleable area<br>(sqft) | Private terrace<br>area (sqft) |
|------------|------------------------|---------|--------------------|----|--------------------------|-------------------------|--------------------------------|
| BLOCK - 04 | B111                   | 3BHK+2T | 768                | 34 | 802                      | 1138                    | 38                             |
| BLOCK - 04 | B211- B511             | 3BHK+2T | 768                | 34 | 802                      | 1138                    |                                |









FIRST FLOOR

TYPICAL FLOOR 2ND TO 5TH

| Block No.  | Unit No.               | Unit type | Carpet area (sqft) |    | Total carpet<br>area (sqft) | Saleable area<br>(sqft) | Private terrace<br>area (sqft) |
|------------|------------------------|-----------|--------------------|----|-----------------------------|-------------------------|--------------------------------|
| BLOCK - 04 | B109, C104             | 3BHK+2T   | 768                | 34 | 802                         | 1134, 1138              | 75, 79                         |
| BLOCK - 04 | B209- B509, C204- C504 | звнк+2Т   | 768                | 34 | 802                         | 1134, 1138              |                                |









TYPICAL FLOOR 2ND TO 5TH

| Block No.  | Unit No.   | Unit type | Carpet are