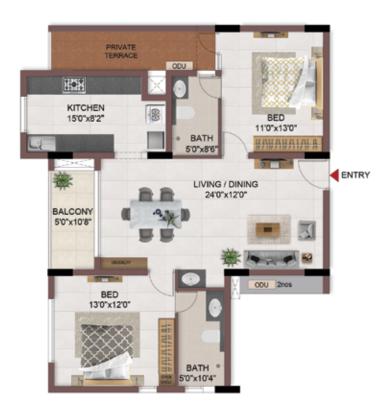

FLOOR PLANS

2nd to 5th TYPICAL FLOOR PLAN

FIRST FLOOR PLAN

#### FIRST FLOOR PLAN

UNIT PLANS (AFFORDABLE)