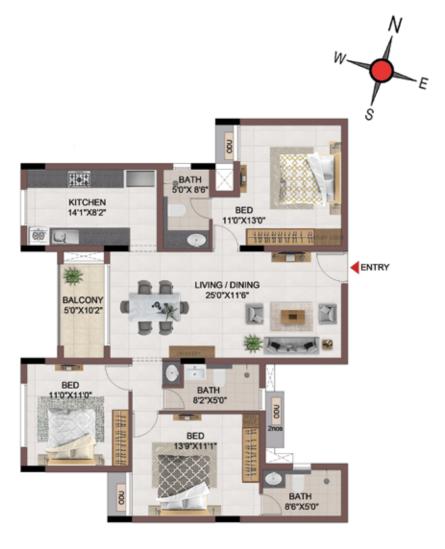

#### FIRST FLOOR PLAN

UNIT PLANS (AFFORDABLE)

# 1BHK+1T

TYPICAL FLOOR 1ST TO 5TH

| Block No.  | Unit No.    | Unit type | Carpet area (sqft) |    | Total carpet<br>area (sqft) | Saleable area<br>(sqft) | Private terrace<br>area (sqft) |
|------------|-------------|-----------|--------------------|----|-----------------------------|-------------------------|--------------------------------|
| BLOCK - 04 | B113 - B513 | 1BHK+1T   | 334                | 16 | 350                         | 500                     | -                              |
| BLOCK - 04 | B116 - B516 | 1BHK+1T   | 334                | 16 | 350                         | 501                     | -                              |

1BHK+1T

TYPICAL FLOOR 1ST TO 5TH

| Block No.  | Unit No.    | Unit type | Carpet area (sqft) |    | Total carpet<br>area (sqft) | Saleable area<br>(sqft) | Private terrace<br>area (sqft) |
|------------|-------------|-----------|--------------------|----|-----------------------------|-------------------------|--------------------------------|
| BLOCK - 04 | A113 - A513 | 1BHK+1T   | 334                | 16 | 350                         | 504                     | -                              |