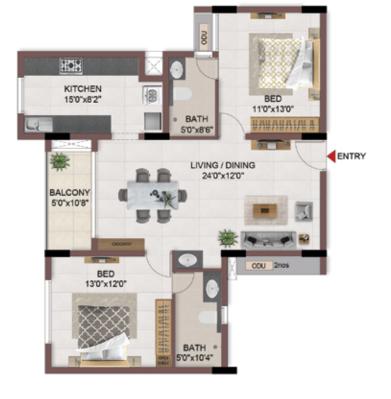

FLOOR PLANS

2nd to 5th TYPICAL FLOOR PLAN

FIRST FLOOR PLAN

#### FIRST FLOOR PLAN

UNIT PLANS (AFFORDABLE)