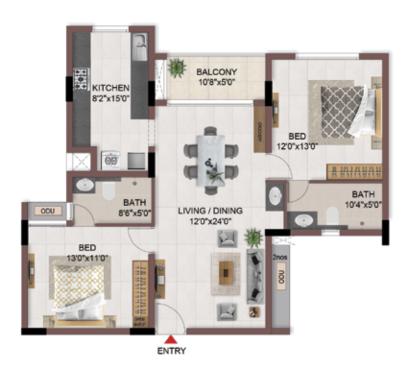

| 53 | 901                         | 1262                    | 98                             |
| BLO | CK - 05 | D205 - D505,<br>E205 - E505 | 2BHK+2T   | 848                | 53 | 901                         | 1262                    | -                              |







TYPICAL FLOOR 1ST TO 5TH

| Block No.  | Unit No.    | Unit type | Carpet area (sqft) |    | Total carpet<br>area (sqft) | Saleable area<br>(sqft) | Private terrace<br>area (sqft) |
|------------|-------------|-----------|--------------------|----|-----------------------------|-------------------------|--------------------------------|
| BLOCK - 02 | A101 - A501 | 2BHK+2T   | 848                | 53 | 901                         | 1264                    | -                              |







FIRST FLOOR



TYPICAL FLOOR 1ST TO 5TH

| Block No.  | Unit No.    | Unit type | Carpet area (sqft) | Balcony<br>area<br>(sqft) | Total carpet area (sqft) | Saleable area<br>(sqft) | Private terrace<br>area (sqft) |
|------------|-------------|-----------|--------------------|---------------------------|--------------------------|-------------------------|--------------------------------|
| BLOCK - 01 | B101        | 2BHK+2T   | 848                | 53                        | 901                      | 1264                    | -                              |
| BLOCK - 01 | B201 - B501 | 2BHK+2T   | 848                | 53                        | 901                      | 1289                    | -                              |
| BLOCK - 02 | A105        | 2BHK+2T   | 848                | 53