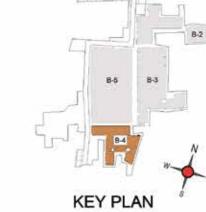

4 | B110       | 3BHK+2T   | 768                | 34 | 802                         | 1136                    | 76                             |
| BLOCK - 04 | B210- B510 | 3BHK+2T   | 768                | 34 | 802                         | 1136                    |                                |







TYPICAL FLOOR 1ST TO 5TH

| Block No.  | Unit No.   | Unit type | Carpet area (sqft) |    | Total carpet<br>area (sqft) | Saleable area<br>(sqft) | Private terrace<br>area (sqft) |
|------------|------------|-----------|--------------------|----|-----------------------------|-------------------------|--------------------------------|
| BLOCK - 04 | C103- C503 | 3BHK+2T   | 768                | 34 | 802                         | 1140                    | 223                            |











FIRST FLOOR

TYPICAL FLOOR 2ND TO 5TH

| Block No.  | io. Unit No. Unit type |         | Carpet area (sqft) |    | Total carpet area (sqft) | Saleable area<br>(sqft) | Private terrace<br>area (sqft) |
|------------|------------------------|---------|--------------------|----|--------------------------|-------------------------|--------------------------------|
| BLOCK - 04 | B111                   | 3BHK+2T | 768                | 34 | 802                      | 1138                    | 38                             |
| BLOCK - 04 | B211- B511             | 3BHK+2T | 768                | 34 | 802                      | 1138                    |                                |









FIRST FLOOR

TYPICAL FLOOR 2ND TO 5TH

| Block No.  | Unit No.               | Unit type | Carpe