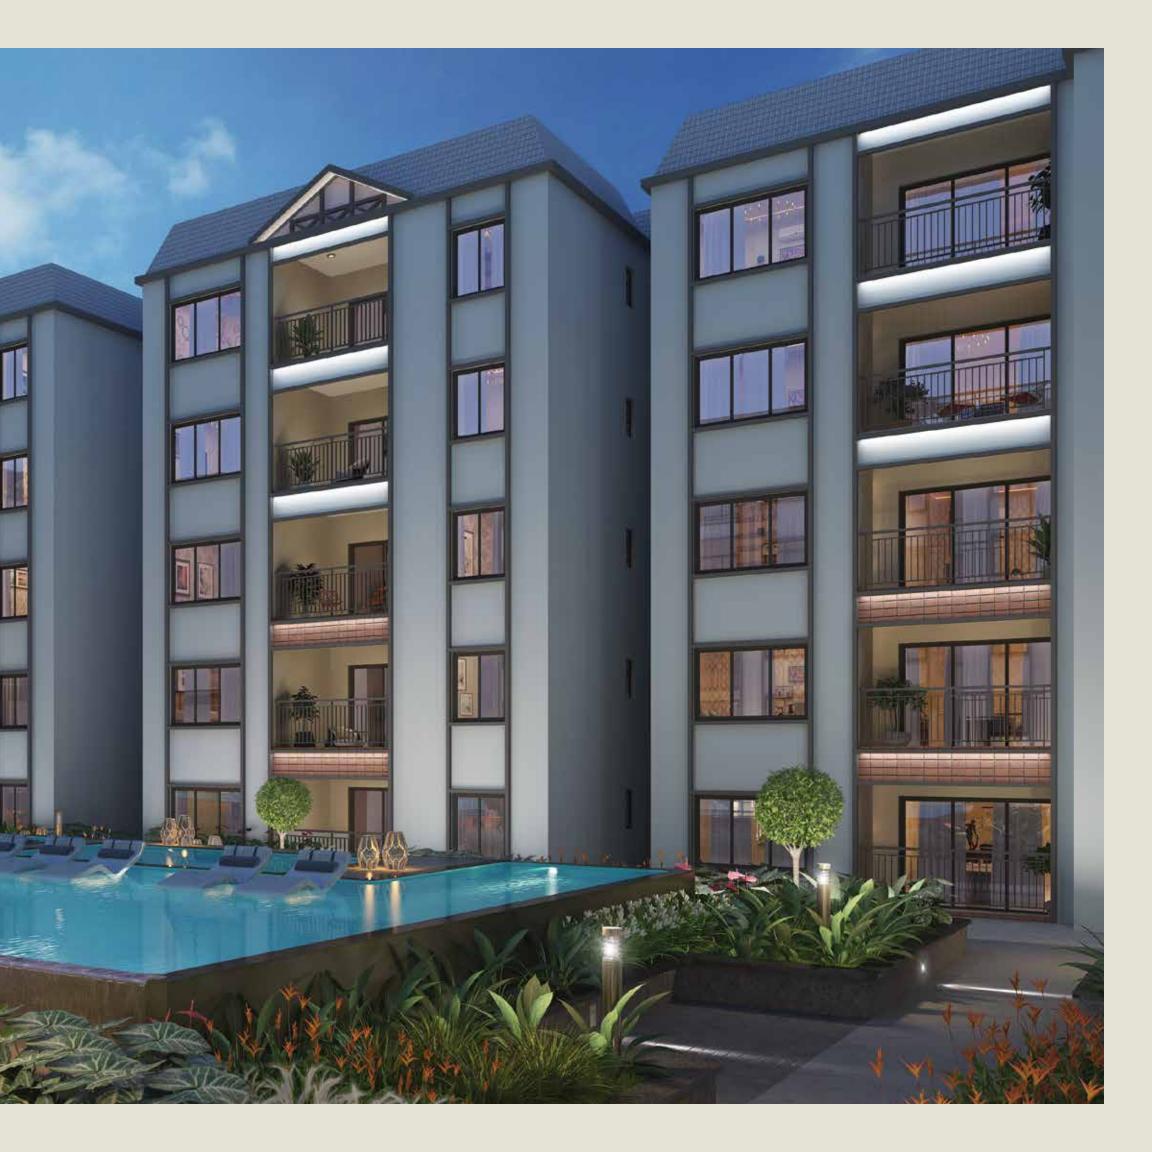

#### **Swimming Pool**

- 48. Pool Deck With Loungers
- 49. Adults Pool
- 50. Spa Pool
- 51. Kids Pool
- 52. Shallow Pool With Recliners
- 53. Hydrotherapy Bed
- 54. Pool Ziplines
- 55. Water Gun In Pool

## Offering you 100+ Amenities, the best in the market

6. The project features an exclusive swimming pool:

- 8,200 sq.ft pool and deck with overflowing adults edge pool, spa pool, shallow pool & kids pool with water gun, connected to the pathway through a diagonal pool deck with loungers
- 17. The podium encompasses a vibrant kids play zone, multipurpose social gatherings decks, reflexology walkway with seating nooks and buffer planting to maintain privacy for residents
- 18. The clubhouse delivers luxurious amenities like spa, sauna, Jacuzzi & salon for residents to indulge in
- 19. Double-height entrance lobby appeals into a palatial multipurpose party hall along with pre-function hall, party hall spill-over, buffet & kitchen for residents to host their guests