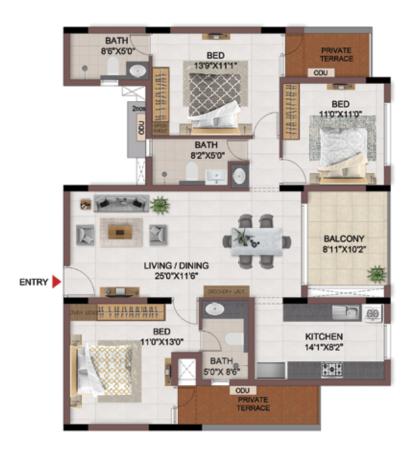

UNIT PLANS (SUPERIOR)

TYPICAL FLOOR 1ST TO 5TH

| Block No.  | Unit No.    | Unit type | Carpet area (sqft) |    | Total carpet<br>area (sqft) | Saleable area<br>(sqft) | Private terrace<br>area (sqft) |  |
|------------|-------------|-----------|--------------------|----|-----------------------------|-------------------------|--------------------------------|--|
| BLOCK - 05 | F104 - F504 | 2BHK+2T   | 742                | 44 | 770                         | 1088                    | -                              |  |

3BHK+3T

FIRST FLOOR

TYPICAL FLOOR 2ND TO 5TH

| Block No.  | Unit No.    | Unit type | Carpet area (sqft) | Balcony<br>area<br>(sqft) | Total carpet area (sqft) | Saleable area<br>(sqft) | Private terrace<br>area (sqft) |
|------------|-------------|-----------|--------------------|---------------------------|--------------------------|-------------------------|--------------------------------|
| BLOCK - 01 | A104        | 3BHK+3T   | 1053               | 36                        | 1089                     | 1494                    | 710                            |
| BLOCK - 01 | A204 - A504 | 3BHK+3T   | 1053               | 36                        | 1089                     | 1494                    | -                              |

TYPICAL FLOOR 2ND TO 5TH

| Block No.  | Unit No.    | Unit type | Carpet area (sqft) | Balcony<br>area<br>(sqft) | Total carpet<br>area (sqft) | Saleable area<br>(sqft) | Private terrace<br>area (sqft) |
|------------|-------------|-----------|--------------------|---------------------------|-----------------------------|-------------------------|--------------------------------|
| BLOCK - 05 | F110        | 3BHK+3T   | 1039               | 91                        | 1130                        | 1574                    | 118                            |
| BLOCK - 05 | F210 - F510 | 3BHK+3T   | 1039               | 91                        | 1130                        | 1574                    | -                              |