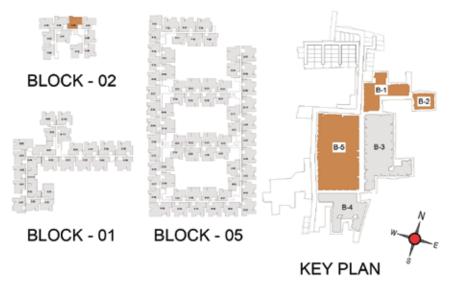

BLOCK - 02

BLOCK - 01

BLOCK - 05

TYPICAL FLOOR 2ND TO 5TH

| Block No.  | Unit No.                                    | Unit type | Carpet area (sqft) |    | Total carpet<br>area (sqft) | Saleable area (sqft) | Private terrace<br>area (sqft) |            |            |           |
|------------|---------------------------------------------|-----------|--------------------|----|-----------------------------|----------------------|--------------------------------|------------|------------|-----------|
| BLOCK - 05 | C102,D102,E102                              | 3BHK+3T   | 1039               | 91 | 1130                        | 1578                 | 104                            | DI 001/ 00 |            |           |
| BLOCK - 05 | C202 - C502,<br>D202 - D502,<br>E202 - E502 | 3BHK+3T   | 1039               | 91 | 1130                        | 1578                 | -                              | BLOCK - 02 |            | 8-1 8-2   |
|            |                                             |           |                    |    |                             |                      |                                |            |            | B-5 B-3 N |
|            |                                             |           |                    |    |                             |                      |                                | BLOCK - 01 | BLOCK - 05 | THE WAY   |
|            |                                             |           |                    |    |                             |                      |                                |            |            | KEY PLAN  |