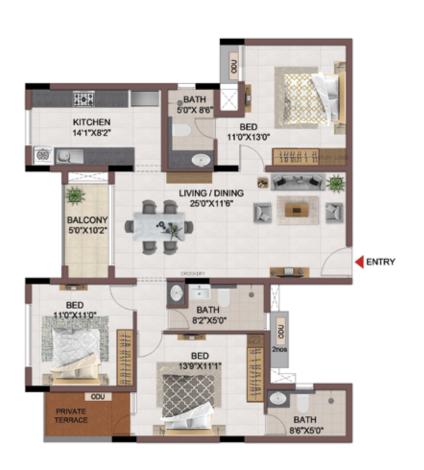

UNIT PLANS (SUPERIOR)

TYPICAL FLOOR 1ST TO 5TH

| Block No.  | Unit No.    | Unit type | Carpet area (sqft) |    | Total carpet<br>area (sqft) | Saleable area<br>(sqft) | Private terrace<br>area (sqft) |  |
|------------|-------------|-----------|--------------------|----|-----------------------------|-------------------------|--------------------------------|--|
| BLOCK - 05 | F104 - F504 | 2BHK+2T   | 742                | 44 | 770                         | 1088                    | -                              |  |

3BHK+3T

FIRST FLOOR

TYPICAL FLOOR 2ND TO 5TH

| Block No.  | Unit No.    | Unit type | Carpet area (sqft) | Balcony<br>area<br>(sqft) | Total carpet area (sqft) | Saleable area<br>(sqft) | Private terrace<br>area (sqft) |
|------------|-------------|-----------|--------------------|---------------------------|--------------------------|-------------------------|--------------------------------|
| BLOCK - 01 | A104        | 3BHK+3T   | 1053               | 36                        | 1089                     | 1494                    | 710                            |
| BLOCK - 01 | A204 - A504 | 3BHK+3T   | 1053               | 36                        | 1089                     | 1494                    | -                              |

TYPICAL FLOOR 2ND TO 5TH

| Block No.  | Unit No.    | Unit type | Carpet area (sqft) | Balcony<br>area<br>(sqft) | Total carpet<br>area (sqft) | Saleable area<br>(sqft) | Private terrace<br>area (sqft) |
|------------|-------------|-----------|--------------------|---------------------------|-----------------------------|-------------------------|--------------------------------|
| BLOCK - 05 | F110        | 3BHK+3T   | 1039               | 91                        | 1130                        | 1574                    | 118                            |
| BLOCK - 05 | F210 - F510 | 3BHK+3T   | 1039               | 91                        | 1130                        | 1574                    | -                              |