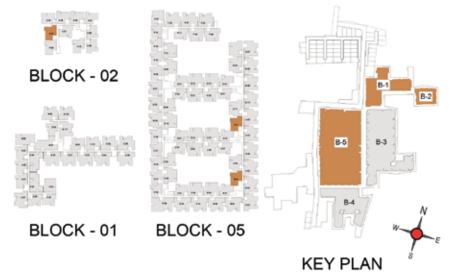

-----------------------------|
| BLOCK - 02 | A103                        | 2BHK+2T   | 848                | 53                        | 901                      | 1262                    | 92                             |
| BLOCK - 02 | A203 - A503                 | 2BHK+2T   | 848                | 53                        | 901                      | 1262                    | -                              |
| BLOCK - 05 | A101, B101                  | 2BHK+2T   | 848                | 53                        | 901                      | 1261                    | 98                             |
| BLOCK - 05 | A201 - A501,<br>B201 - B501 | 2BHK+2T   | 848                | 53                        | 901                      | 1261                    | -                              |









FIRST FLOOR

TYPICAL FLOOR 2ND TO 5TH

| Block No.  | Unit No.    | Unit type | Carpet area<br>(sqft) | Balcony<br>area<br>(sqft) | Total carpet area (sqft) | Saleable area<br>(sqft) | Private terrace<br>area (sqft) |
|------------|-------------|-----------|-----------------------|---------------------------|--------------------------|-------------------------|--------------------------------|
| BLOCK - 01 | A101        | 2BHK+2T   | 848                   | 53                        | 901                      | 1262                    | 67                             |
| BLOCK - 01 | A201 - A501 | 2BHK+2T   | 848                   | 53                        | 901                      | 1262                    | -                              |









FIRST FLOOR

TYPICAL FLOOR 2