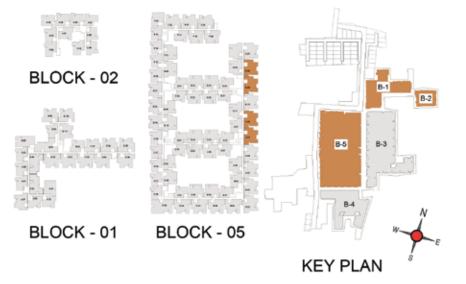

| Private terrace<br>area (sqft) |
|------------|----------------------------------------------------------------------|-----------|--------------------|---------------------------|--------------------------|------------------------------------------|--------------------------------|
| BLOCK - 05 | G108, G109                                                           | 3BHK+3T   | 1149               | 59                        | 1208                     | 1684                                     | 233                            |
| BLOCK - 05 | A102,<br>A202 - A502,<br>A203 - A503,<br>G208 - G508,<br>G209 - G509 | 3BHK+3T   | 1149               | 59                        | 1208                     | 1696,<br>1691,<br>1689,<br>1684,<br>1684 | -                              |









FIRST FLOOR

TYPICAL FLOOR 2ND TO 5TH

| Block No.  | Unit No.    | Unit type | Carpet area (sqft) | Balcony<br>area<br>(sqft) | Total carpet<br>area (sqft) | Saleable area<br>(sqft) | Private terrace<br>area (sqft) |
|------------|-------------|-----------|--------------------|---------------------------|-----------------------------|-------------------------|--------------------------------|
| BLOCK - 05 | F106        | 3BHK+3T   | 1149               | 59                        | 1208                        | 1689                    | 64                             |
| BLOCK - 05 | F206 - F506 | 3BHK+3T   | 1149               | 59                        | 1208                        | 1689                    |                                |







FIRST FLOOR

TYPICAL FLOOR 2ND