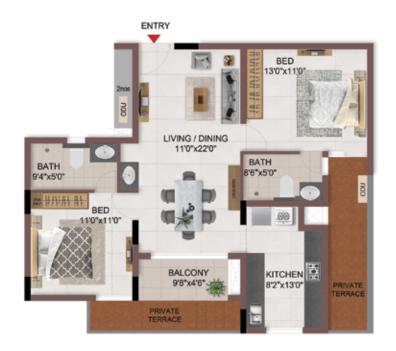

br>1112  |                                |





BED

KITCHEN 8'2"x13'0"

BATH 8'6"x5'0"





BATH

TYPICAL FLOOR 2ND TO 5TH

ENTRY

LIVING / DINING 11'0"x22'0"

> BALCONY 9'8"x4'6"

| Block No.  | Unit No.    | Unit type | Carpet area (sqft) |    | Total carpet area (sqft) | Saleable area<br>(sqft) | Private terrace<br>area (sqft) |
|------------|-------------|-----------|--------------------|----|--------------------------|-------------------------|--------------------------------|
| BLOCK - 05 | D104        | 2BHK+2T   | 742                | 44 | 786                      | 1105                    | 73                             |
| BLOCK - 05 | D204 - D504 | 2BHK+2T   | 742                | 44 | 786                      | 1105                    |                                |









TYPICAL FLOOR 2ND TO 5TH

| Block No.  | Unit No.    | Unit type | Carpet area (sqft) |    | Total carpet area (sqft) | Saleable area<br>(sqft) | Private terrace<br>area (sqft) |
|------------|-------------|-----------|--------------------|----|--------------------------|-------------------------|--------------------------------|
| BLOCK - 05 | E104        | 2BHK+2T   | 742                | 44 | 786                      | 1105                    | 131                            |
| BLOCK - 05 | E204 - E504 | 2BHK+2T   | 742                | 44 | 786                      | 1105                    | -                              |







FIRST FLOOR



TYPICAL FLOOR 2ND TO 5TH

| Block N | lo. Unit No            | o. Unit type      | Carpet area (sqft) |    | Total carpet area (sqft) |