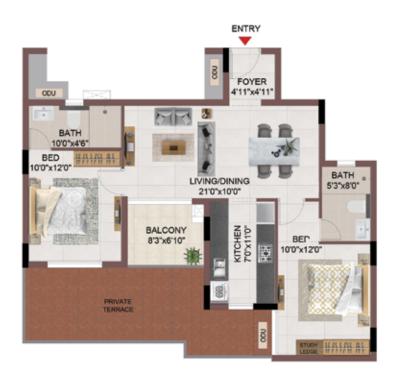

# 1BHK+1T

TYPICAL FLOOR 1ST TO 5TH

| Block No.  | Unit No.    | Unit type | Carpet area (sqft) |    | Total carpet<br>area (sqft) | Saleable area<br>(sqft) | Private terrace<br>area (sqft) |
|------------|-------------|-----------|--------------------|----|-----------------------------|-------------------------|--------------------------------|
| BLOCK - 04 | B113 - B513 | 1BHK+1T   | 334                | 16 | 350                         | 500                     | -                              |
| BLOCK - 04 | B116 - B516 | 1BHK+1T   | 334                | 16 | 350                         | 501                     | -                              |

1BHK+1T

TYPICAL FLOOR 1ST TO 5TH

| Block No.  | Unit No.    | Unit type | Carpet area (sqft) |    | Total carpet<br>area (sqft) | Saleable area<br>(sqft) | Private terrace<br>area (sqft) |
|------------|-------------|-----------|--------------------|----|-----------------------------|-------------------------|--------------------------------|
| BLOCK - 04 | A113 - A513 | 1BHK+1T   | 334                | 16 | 350                         | 504                     | -                              |

#### 1BHK+1T

TYPICAL FLOOR 1ST TO 5TH