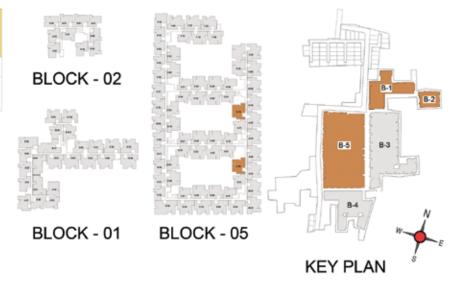

BLOCK - 02

BLOCK - 01

BLOCK - 05

BLOCK - 02

BLOCK - 01

BLOCK - 05

TYPICAL FLOOR 2ND TO 5TH

| Block No.  | Unit No.                    | Unit type |      | Balcony<br>area<br>(sqft) | Total carpet<br>area (sqft) | Saleable area<br>(sqft) | Private terrace<br>area (sqft) |
|------------|-----------------------------|-----------|------|---------------------------|-----------------------------|-------------------------|--------------------------------|
| BLOCK - 05 | A109, B106                  | 3BHK+3T   | 1039 | 91                        | 1130                        | 1574                    | 118                            |
| BLOCK - 05 | A209 - A509,<br>B206 - B506 | звнк+зт   | 1039 | 91                        | 1130                        | 1574                    | -                              |

TYPICAL FLOOR 2ND TO 5TH

| Block No.  | Unit No.                                    | Unit type | Carpet area (sqft) |    | Total carpet<br>area (sqft) | Saleable area (sqft) | Private terrace<br>area (sqft) |            |            |           |
|------------|---------------------------------------------|-----------|--------------------|----|-----------------------------|----------------------|--------------------------------|------------|------------|-----------|
| BLOCK - 05 | C102,D102,E102                              | 3BHK+3T   | 1039               | 91 | 1130                        | 1578                 | 104                            | DI 001/ 00 |            |           |
| BLOCK - 05 | C202 - C502,<br>D202 - D502,<br>E202 - E502 | 3BHK+3T   | 1039               | 91 | 1130                        | 1578                 | -                              | BLOCK - 02 |            | 8-1 8-2   |
|            |                                             |           |                    |    |                             |                      |                                |            |            | B-5 B-3 N |
|            |                                             |           |                    |    |                             |                      |                                | BLOCK - 01 | BLOCK - 05 | THE WAY   |
|            |                                             |           |                    |    |                             |                      |                                |            |            | KEY PLAN  |