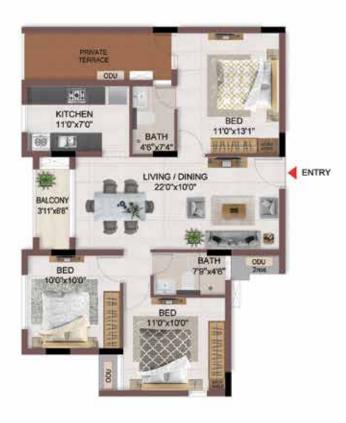

FLOOR PLANS

2nd to 5th TYPICAL FLOOR PLAN

FIRST FLOOR PLAN

#### FIRST FLOOR PLAN

UNIT PLANS (AFFORDABLE)