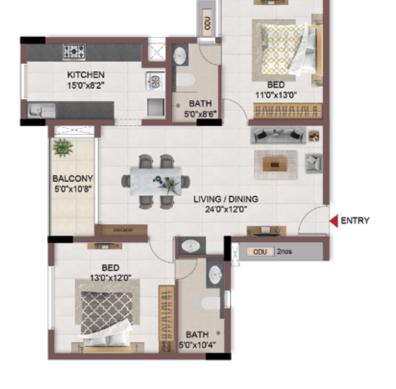

FLOOR PLANS

2nd to 5th TYPICAL FLOOR PLAN

FIRST FLOOR PLAN

#### FIRST FLOOR PLAN

UNIT PLANS (AFFORDABLE)