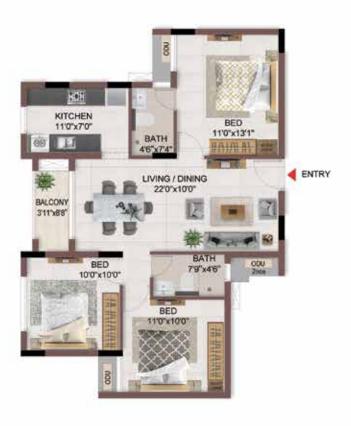

#### FIRST FLOOR PLAN

UNIT PLANS (AFFORDABLE)

# 1BHK+1T

TYPICAL FLOOR 1ST TO 5TH

| Block No.  | Unit No.    | Unit type | Carpet area (sqft) |    | Total carpet<br>area (sqft) | Saleable area<br>(sqft) | Private terrace<br>area (sqft) |
|------------|-------------|-----------|--------------------|----|-----------------------------|-------------------------|--------------------------------|
| BLOCK - 04 | B113 - B513 | 1BHK+1T   | 334                | 16 | 350                         | 500                     | -                              |
| BLOCK - 04 | B116 - B516 | 1BHK+1T   | 334                | 16 | 350                         | 501                     | -                              |