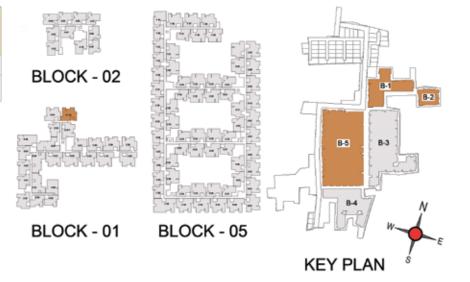

BLOCK - 02

BLOCK - 01

BLOCK - 05

TYPICAL FLOOR 2ND TO 5TH

| Block No.  | Unit No.                                    | Unit type | Carpet area (sqft) |    | Total carpet<br>area (sqft) | Saleable area (sqft) | Private terrace<br>area (sqft) |            |            |           |
|------------|---------------------------------------------|-----------|--------------------|----|-----------------------------|----------------------|--------------------------------|------------|------------|-----------|
| BLOCK - 05 | C102,D102,E102                              | 3BHK+3T   | 1039               | 91 | 1130                        | 1578                 | 104                            | DI 001/ 00 |            |           |
| BLOCK - 05 | C202 - C502,<br>D202 - D502,<br>E202 - E502 | 3BHK+3T   | 1039               | 91 | 1130                        | 1578                 | -                              | BLOCK - 02 |            | 8-1 8-2   |
|            |                                             |           |                    |    |                             |                      |                                |            |            | B-5 B-3 N |
|            |                                             |           |                    |    |                             |                      |                                | BLOCK - 01 | BLOCK - 05 | THE WAY   |
|            |                                             |           |                    |    |                             |                      |                                |            |            | KEY PLAN  |