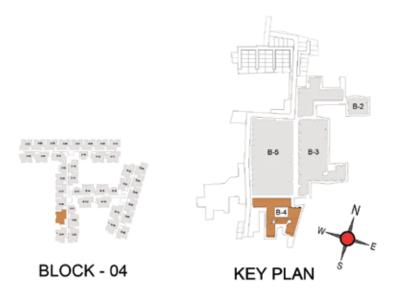

| 802                         | 1134                    |                                |









FIRST FLOOR

TYPICAL FLOOR 2ND TO 5TH

| Block No.  | Unit No.   | Unit type | Carpet area (sqft) |    | Total carpet<br>area (sqft) | Saleable area<br>(sqft) | Private terrace<br>area (sqft) |
|------------|------------|-----------|--------------------|----|-----------------------------|-------------------------|--------------------------------|
| BLOCK - 04 | C105       | 3BHK+2T   | 768                | 34 | 802                         | 1135                    | 65                             |
| BLOCK - 04 | C205- C505 | 3BHK+2T   | 768                | 34 | 802                         | 1135                    |                                |



UNIT PLANS (SUPERIOR)





TYPICAL FLOOR 1ST TO 5TH

| Block No.  | Unit No.    | Unit type | Carpet area (sqft) |    | Total carpet<br>area (sqft) | Saleable area<br>(sqft) | Private terrace<br>area (sqft) |  |
|------------|-------------|-----------|--------------------|----|-----------------------------|-------------------------|--------------------------------|--|
| BLOCK - 05 | F104 - F504 | 2BHK+2T   | 742                | 44 | 770                         | 1088                    | -                              |  |



3BHK+3T







FIRST FLOOR

TYPICAL FLOOR 2ND TO 5TH

| Block No.  | Unit No.    | Unit type | Carpet area (sqft) | Balcony<br>area<br>(sqft) | Total carpet area (sqft) | Saleable area<br>(sqft) | Private terrace<br>area (sqft) |
|------------|-------------|-------