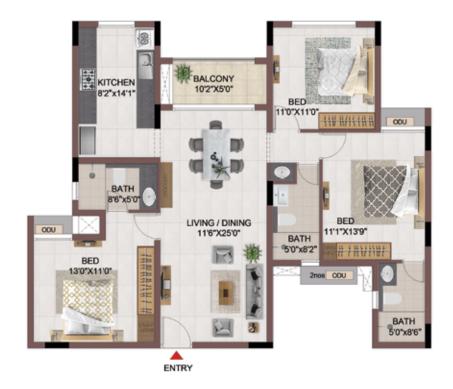

FLOOR PLANS

2nd to 5th TYPICAL FLOOR PLAN

FIRST FLOOR PLAN

#### FIRST FLOOR PLAN

UNIT PLANS (AFFORDABLE)