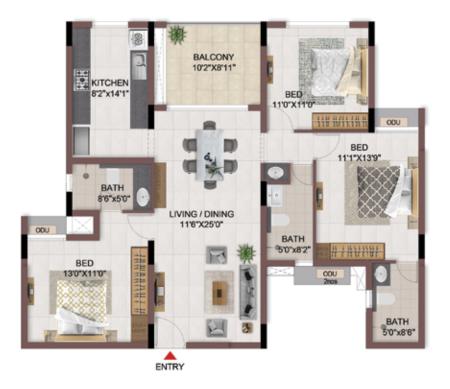

FLOOR PLANS

2nd to 5th TYPICAL FLOOR PLAN

FIRST FLOOR PLAN

#### FIRST FLOOR PLAN

UNIT PLANS (AFFORDABLE)