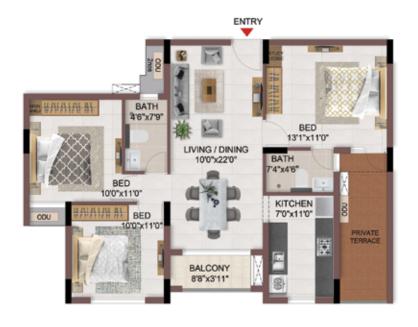

UNIT PLANS (SUPERIOR)

TYPICAL FLOOR 1ST TO 5TH

| Block No.  | Unit No.    | Unit type | Carpet area (sqft) |    | Total carpet<br>area (sqft) | Saleable area<br>(sqft) | Private terrace<br>area (sqft) |  |
|------------|-------------|-----------|--------------------|----|-----------------------------|-------------------------|--------------------------------|--|
| BLOCK - 05 | F104 - F504 | 2BHK+2T   | 742                | 44 | 770                         | 1088                    | -                              |  |