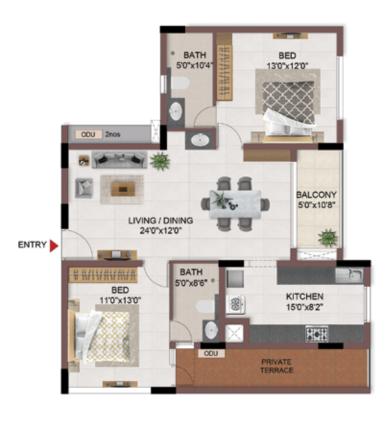

#### FIRST FLOOR PLAN

UNIT PLANS (AFFORDABLE)

# 1BHK+1T

TYPICAL FLOOR 1ST TO 5TH

| Block No.  | Unit No.    | Unit type | Carpet area (sqft) |    | Total carpet<br>area (sqft) | Saleable area<br>(sqft) | Private terrace<br>area (sqft) |
|------------|-------------|-----------|--------------------|----|-----------------------------|-------------------------|--------------------------------|
| BLOCK - 04 | B113 - B513 | 1BHK+1T   | 334                | 16 | 350                         | 500                     | -                              |
| BLOCK - 04 | B116 - B516 | 1BHK+1T   | 334                | 16 | 350                         | 501                     | -                              |

1BHK+1T

TYPICAL FLOOR 1ST TO 5TH

| Block No.  | Unit No.    | Unit type | Carpet area (sqft) |    | Total carpet<br>area (sqft) | Saleable area<br>(sqft) | Private terrace<br>area (sqft) |
|------------|-------------|-----------|--------------------|----|-----------------------------|-------------------------|--------------------------------|
| BLOCK - 04 | A113 - A513 | 1BHK+1T   | 334                | 16 | 350                         | 504                     | -                              |