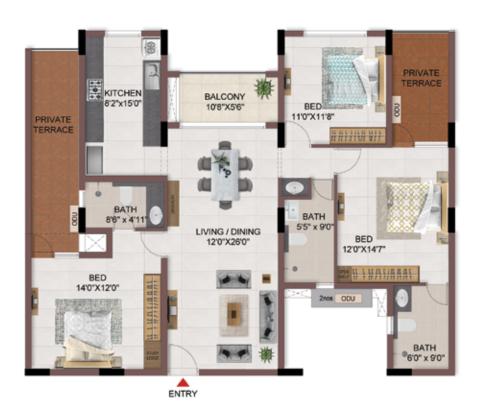

#### FIRST FLOOR PLAN

UNIT PLANS (AFFORDABLE)

# 1BHK+1T

TYPICAL FLOOR 1ST TO 5TH

| Block No.  | Unit No.    | Unit type | Carpet area (sqft) |    | Total carpet<br>area (sqft) | Saleable area<br>(sqft) | Private terrace<br>area (sqft) |
|------------|-------------|-----------|--------------------|----|-----------------------------|-------------------------|--------------------------------|
| BLOCK - 04 | B113 - B513 | 1BHK+1T   | 334                | 16 | 350                         | 500                     | -                              |
| BLOCK - 04 | B116 - B516 | 1BHK+1T   | 334                | 16 | 350                         | 501                     | -                              |