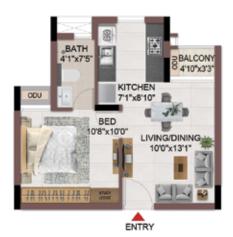

# 1BHK+1T

TYPICAL FLOOR 1ST TO 5TH

| Block No.  | Unit No.    | Unit type | Carpet area (sqft) |    | Total carpet<br>area (sqft) | Saleable area<br>(sqft) | Private terrace<br>area (sqft) |
|------------|-------------|-----------|--------------------|----|-----------------------------|-------------------------|--------------------------------|
| BLOCK - 04 | B113 - B513 | 1BHK+1T   | 334                | 16 | 350                         | 500                     | -                              |
| BLOCK - 04 | B116 - B516 | 1BHK+1T   | 334                | 16 | 350                         | 501                     | -                              |

1BHK+1T

TYPICAL FLOOR 1ST TO 5TH

| Block No.  | Unit No.    | Unit type | Carpet area (sqft) |    | Total carpet<br>area (sqft) | Saleable area<br>(sqft) | Private terrace<br>area (sqft) |
|------------|-------------|-----------|--------------------|----|-----------------------------|-------------------------|--------------------------------|
| BLOCK - 04 | A113 - A513 | 1BHK+1T   | 334                | 16 | 350                         | 504                     | -                              |

#### 1BHK+1T

TYPICAL FLOOR 1ST TO 5TH