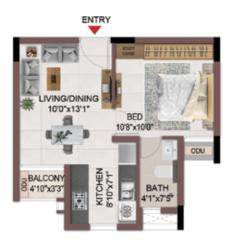

# 1BHK+1T

TYPICAL FLOOR 1ST TO 5TH

| Block No.  | Unit No.    | Unit type | Carpet area (sqft) |    | Total carpet<br>area (sqft) | Saleable area<br>(sqft) | Private terrace<br>area (sqft) |
|------------|-------------|-----------|--------------------|----|-----------------------------|-------------------------|--------------------------------|
| BLOCK - 04 | B113 - B513 | 1BHK+1T   | 334                | 16 | 350                         | 500                     | -                              |
| BLOCK - 04 | B116 - B516 | 1BHK+1T   | 334                | 16 | 350                         | 501                     | -                              |

1BHK+1T

TYPICAL FLOOR 1ST TO 5TH

| Block No.  | Unit No.    | Unit type | Carpet area (sqft) |    | Total carpet<br>area (sqft) | Saleable area<br>(sqft) | Private terrace<br>area (sqft) |
|------------|-------------|-----------|--------------------|----|-----------------------------|-------------------------|--------------------------------|
| BLOCK - 04 | A113 - A513 | 1BHK+1T   | 334                | 16 | 350                         | 504                     | -                              |

#### 1BHK+1T

TYPICAL FLOOR 1ST TO 5TH