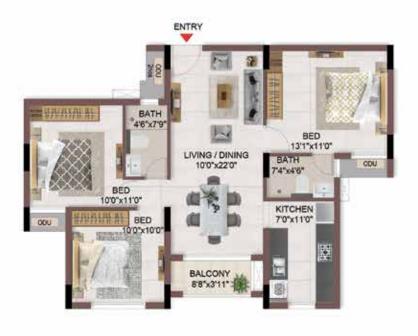

FLOOR PLANS

2nd to 5th TYPICAL FLOOR PLAN

FIRST FLOOR PLAN

#### FIRST FLOOR PLAN

UNIT PLANS (AFFORDABLE)