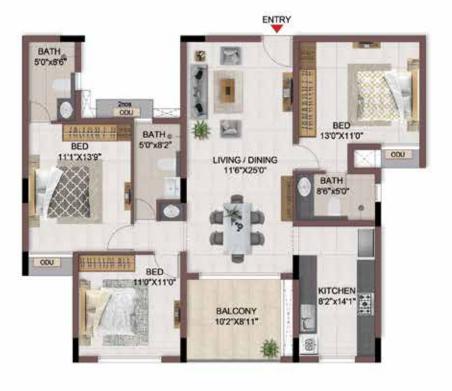

#### FIRST FLOOR PLAN

UNIT PLANS (AFFORDABLE)

UNIT PLANS (SUPERIOR)

TYPICAL FLOOR 1ST TO 5TH

| Block No.  | Unit No.    | Unit type | Carpet area (sqft) |    | Total carpet<br>area (sqft) | Saleable area<br>(sqft) | Private terrace<br>area (sqft) |  |
|------------|-------------|-----------|--------------------|----|-----------------------------|-------------------------|--------------------------------|--|
| BLOCK - 05 | F104 - F504 | 2BHK+2T   | 742                | 44 | 770                         | 1088                    | -                              |  |