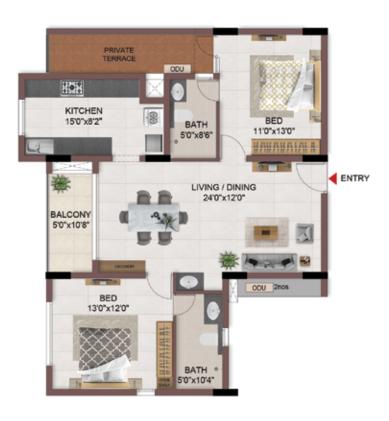

UNIT PLANS (SUPERIOR)

TYPICAL FLOOR 1ST TO 5TH

| Block No.  | Unit No.    | Unit type | Carpet area (sqft) |    | Total carpet<br>area (sqft) | Saleable area<br>(sqft) | Private terrace<br>area (sqft) |  |
|------------|-------------|-----------|--------------------|----|-----------------------------|-------------------------|--------------------------------|--|
| BLOCK - 05 | F104 - F504 | 2BHK+2T   | 742                | 44 | 770                         | 1088                    | -                              |  |