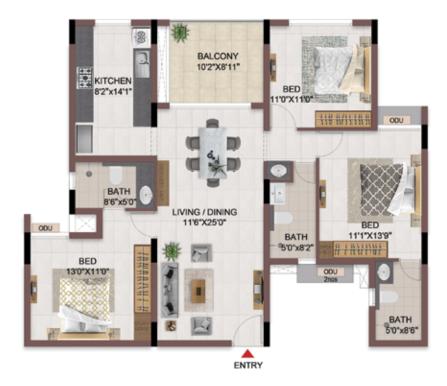

FLOOR PLANS

2nd to 5th TYPICAL FLOOR PLAN

FIRST FLOOR PLAN

#### FIRST FLOOR PLAN

UNIT PLANS (AFFORDABLE)