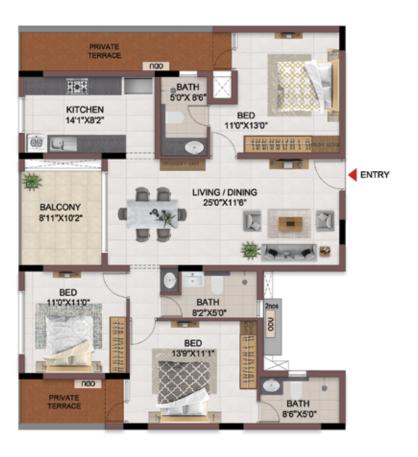

FLOOR PLANS

2nd to 5th TYPICAL FLOOR PLAN

FIRST FLOOR PLAN

#### FIRST FLOOR PLAN

UNIT PLANS (AFFORDABLE)