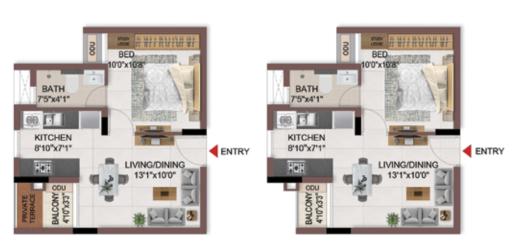

#### FIRST FLOOR PLAN

UNIT PLANS (AFFORDABLE)

# 1BHK+1T

TYPICAL FLOOR 1ST TO 5TH

| Block No.  | Unit No.    | Unit type | Carpet area (sqft) |    | Total carpet<br>area (sqft) | Saleable area<br>(sqft) | Private terrace<br>area (sqft) |
|------------|-------------|-----------|--------------------|----|-----------------------------|-------------------------|--------------------------------|
| BLOCK - 04 | B113 - B513 | 1BHK+1T   | 334                | 16 | 350                         | 500                     | -                              |
| BLOCK - 04 | B116 - B516 | 1BHK+1T   | 334                | 16 | 350                         | 501                     | -                              |

1BHK+1T

TYPICAL FLOOR 1ST TO 5TH

| Block No.  | Unit No.    | Unit type | Carpet area (sqft) |    | Total carpet<br>area (sqft) | Saleable area<br>(sqft) | Private terrace<br>area (sqft) |
|------------|-------------|-----------|--------------------|----|-----------------------------|-------------------------|--------------------------------|
| BLOCK - 04 | A113 - A513 | 1BHK+1T   | 334                | 16 | 350                         | 504                     | -                              |

#### 1BHK+1T

TYPICAL FLOOR 1ST TO 5TH

#### 1BHK+1T

FIRST FLOOR

TYPICAL FLOOR 2ND TO 5TH

| Blo | ck No.  | Unit No.    | Unit type | Carpet area (sqft) | Balcony<br>area<br>(sqft) | Total carpet area (sqft) | Saleable area<br>(sqft) | Private terrace<br>area (sqft) |
|-----|---------|-------------|-----------|--------------------|---------------------------|--------------------------|-------------------------|--------------------------------|
| BLO | CK - 04 | C109        | 1BHK+1T   | 334                | 16                        | 350                      | 494                     | 16                             |
| BLO | CK - 04 | C209 - C509 | 1BHK+1T   | 334                | 16                        | 350                      | 494                     |                                |