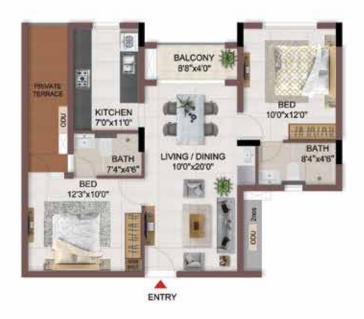

#### FIRST FLOOR PLAN

UNIT PLANS (AFFORDABLE)

# 1BHK+1T

TYPICAL FLOOR 1ST TO 5TH

| Block No.  | Unit No.    | Unit type | Carpet area (sqft) |    | Total carpet<br>area (sqft) | Saleable area<br>(sqft) | Private terrace<br>area (sqft) |
|------------|-------------|-----------|--------------------|----|-----------------------------|-------------------------|--------------------------------|
| BLOCK - 04 | B113 - B513 | 1BHK+1T   | 334                | 16 | 350                         | 500                     | -                              |
| BLOCK - 04 | B116 - B516 | 1BHK+1T   | 334                | 16 | 350                         | 501                     | -                              |