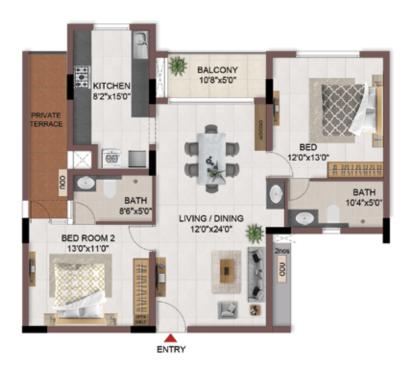

#### FIRST FLOOR PLAN

UNIT PLANS (AFFORDABLE)

# 1BHK+1T

TYPICAL FLOOR 1ST TO 5TH

| Block No.  | Unit No.    | Unit type | Carpet area (sqft) |    | Total carpet<br>area (sqft) | Saleable area<br>(sqft) | Private terrace<br>area (sqft) |
|------------|-------------|-----------|--------------------|----|-----------------------------|-------------------------|--------------------------------|
| BLOCK - 04 | B113 - B513 | 1BHK+1T   | 334                | 16 | 350                         | 500                     | -                              |
| BLOCK - 04 | B116 - B516 | 1BHK+1T   | 334                | 16 | 350                         | 501                     | -                              |