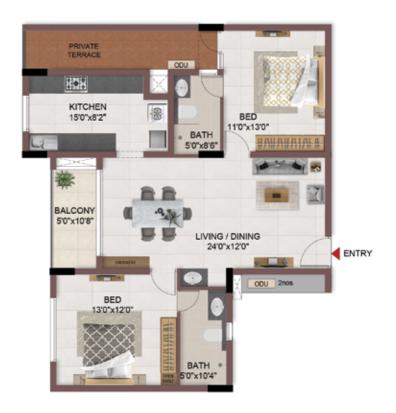

FLOOR PLANS

2nd to 5th TYPICAL FLOOR PLAN

FIRST FLOOR PLAN

#### FIRST FLOOR PLAN

UNIT PLANS (AFFORDABLE)