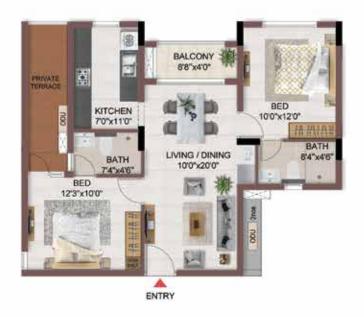

#### FIRST FLOOR PLAN

UNIT PLANS (AFFORDABLE)

# 1BHK+1T

TYPICAL FLOOR 1ST TO 5TH

| Block No.  | Unit No.    | Unit type | Carpet area (sqft) |    | Total carpet<br>area (sqft) | Saleable area<br>(sqft) | Private terrace<br>area (sqft) |
|------------|-------------|-----------|--------------------|----|-----------------------------|-------------------------|--------------------------------|
| BLOCK - 04 | B113 - B513 | 1BHK+1T   | 334                | 16 | 350                         | 500                     | -                              |
| BLOCK - 04 | B116 - B516 | 1BHK+1T   | 334                | 16 | 350                         | 501                     | -                              |