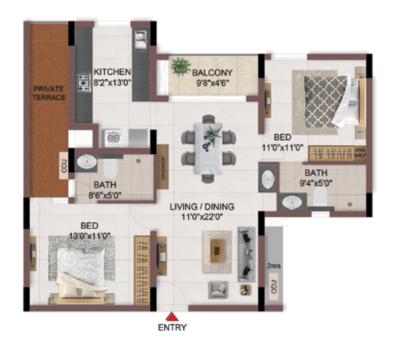

FLOOR PLANS

2nd to 5th TYPICAL FLOOR PLAN

FIRST FLOOR PLAN

#### FIRST FLOOR PLAN

UNIT PLANS (AFFORDABLE)