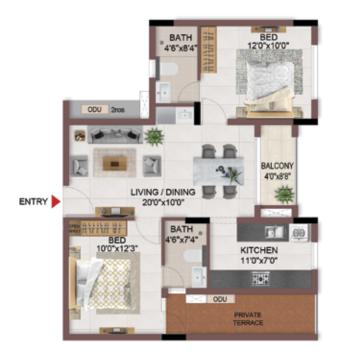

FLOOR PLANS

2nd to 5th TYPICAL FLOOR PLAN

FIRST FLOOR PLAN

#### FIRST FLOOR PLAN

UNIT PLANS (AFFORDABLE)

BLOCK - 04