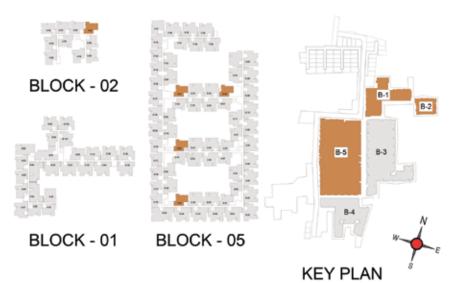

| 786                      | 1108                    | 73                             |
| BLOCK - 05 | G204 - G504 | 2BHK+2T   | 742                | 44                        | 786                      | 1108                    | -                              |
| BLOCK - 05 | C101 - C501 | 2BHK+2T   | 742                | 44                        | 786                      | 1113                    | -                              |
| BLOCK - 05 | D101 - D501 | 2BHK+2T   | 742                | 44                        | 786                      | 1113                    | -                              |
| BLOCK - 05 | E101 - E501 | 2BHK+2T   | 742                | 44                        | 786                      | 1113                    | -                              |











TYPICAL FLOOR 2ND TO 5TH

| Block No.  | Unit No.    | Unit type | Carpet area (sqft) |    | Total carpet area (sqft) | Saleable area<br>(sqft) | Private terrace<br>area (sqft) |
|------------|-------------|-----------|--------------------|----|--------------------------|-------------------------|--------------------------------|
| BLOCK - 01 | B108        | 2BHK+2T   | 776                | 44 | 820                      | 1141                    | 258                            |
| BLOCK - 01 | B208 - A508 | 2BHK+2T   | 776                | 44 | 820                      | 1141                    | -                              |







TYPICAL FLOOR 1ST TO 5TH

| Block No.  | Unit No.    | Unit type | Carpet area (sqft) |    | Total carpet<br>area (sqft) | Saleable area<br>(sqft