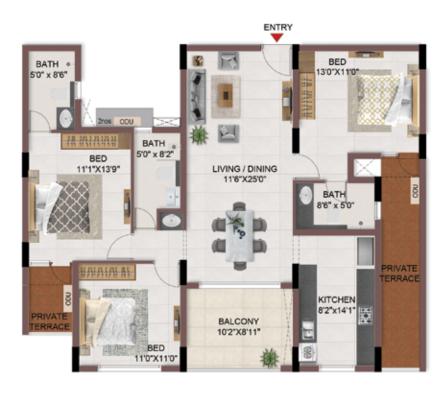

#### FIRST FLOOR PLAN

UNIT PLANS (AFFORDABLE)

# 1BHK+1T

TYPICAL FLOOR 1ST TO 5TH

| Block No.  | Unit No.    | Unit type | Carpet area (sqft) |    | Total carpet<br>area (sqft) | Saleable area<br>(sqft) | Private terrace<br>area (sqft) |
|------------|-------------|-----------|--------------------|----|-----------------------------|-------------------------|--------------------------------|
| BLOCK - 04 | B113 - B513 | 1BHK+1T   | 334                | 16 | 350                         | 500                     | -                              |
| BLOCK - 04 | B116 - B516 | 1BHK+1T   | 334                | 16 | 350                         | 501                     | -                              |

1BHK+1T

TYPICAL FLOOR 1ST TO 5TH

| Block No.  | Unit No.    | Unit type | Carpet area (sqft) |    | Total carpet<br>area (sqft) | Saleable area<br>(sqft) | Private terrace<br>area (sqft) |
|------------|-------------|-----------|--------------------|----|-----------------------------|-------------------------|--------------------------------|
| BLOCK - 04 | A113 - A513 | 1BHK+1T   | 334                | 16 | 350                         | 504                     | -                              |

BLOCK - 04

#### 1BHK+1T

TYPICAL FLOOR 1ST TO 5TH

#### 1BHK+1T

FIRST FLOOR

TYPICAL FLOOR 2ND TO 5TH

| Blo | ck No.  | Unit No.    | Unit type | Carpet area (sqft) | Balcony<br>area<br>(sqft) | Total carpet area (sqft) | Saleable area<br>(sqft) | Private terrace<br>area (sqft) |
|-----|---------|-------------|-----------|--------------------|---------------------------|--------------------------|-------------------------|--------------------------------|
| BLO | CK - 04 | C109        | 1BHK+1T   | 334                | 16                        | 350                      | 494                     | 16                             |
| BLO | CK - 04 | C209 - C509 | 1BHK+1T   | 334                | 16                        | 350                      | 494                     |                                |