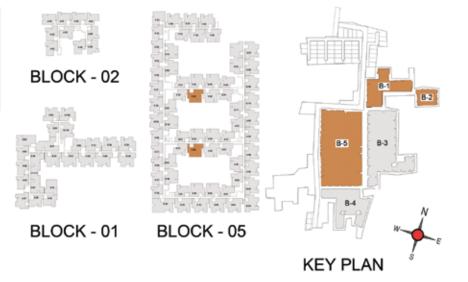

BLOCK - 02

BLOCK - 01

BLOCK - 05

BLOCK - 02

BLOCK - 01

BLOCK - 05

TYPICAL FLOOR 2ND TO 5TH

| Block No.  | Unit No.                    | Unit type |      | Balcony<br>area<br>(sqft) | Total carpet<br>area (sqft) | Saleable area<br>(sqft) | Private terrace<br>area (sqft) |
|------------|-----------------------------|-----------|------|---------------------------|-----------------------------|-------------------------|--------------------------------|
| BLOCK - 05 | A109, B106                  | 3BHK+3T   | 1039 | 91                        | 1130                        | 1574                    | 118                            |
| BLOCK - 05 | A209 - A509,<br>B206 - B506 | звнк+зт   | 1039 | 91                        | 1130                        | 1574                    | -                              |

TYPICAL FLOOR 2ND TO 5TH

| Block No.  | Unit No.                                    | Unit type | Carpet area (sqft) |    | Total carpet<br>area (sqft) | Saleable area (sqft) | Private terrace<br>area (sqft) |            |            |           |
|------------|---------------------------------------------|-----------|--------------------|----|-----------------------------|----------------------|--------------------------------|------------|------------|-----------|
| BLOCK - 05 | C102,D102,E102                              | 3BHK+3T   | 1039               | 91 | 1130                        | 1578                 | 104                            | DI 001/ 00 |            |           |
| BLOCK - 05 | C202 - C502,<br>D202 - D502,<br>E202 - E502 | 3BHK+3T   | 1039               | 91 | 1130                        | 1578                 | -                              | BLOCK - 02 |            | 8-1 8-2   |
|            |                                             |           |                    |    |                             |                      |                                |            |            | B-5 B-3 N |
|            |                                             |           |                    |    |                             |                      |                                | BLOCK - 01 | BLOCK - 05 | THE WAY   |
|            |                                             |           |                    |    |                             |                      |                                |            |            | KEY PLAN  |