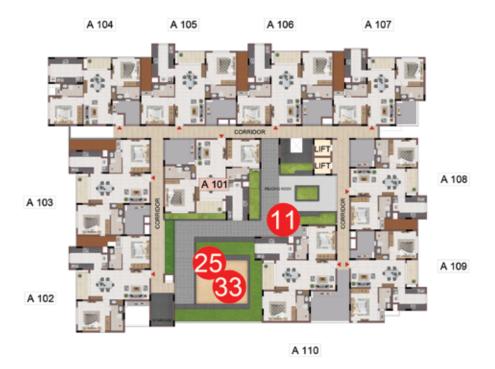

#### **Features**

- 1. Entrance Plaza With Drop-off Zone
- 2. Entry Water Feature
- 3. Feature Median Planting
- 4. Leisure Landscape Court
- 5. Yoga & Meditation Zone
- 6. Water Refill Station For Community & Pets
- 7. Feature Stepped Seating
- 8. Geometric Seating
- 9. Reflexology Walkway With Seating Area
- 10. Outdoor Workstations With Wi-fi
- 11. Reading Nook
- 12. Seating Nooks Along Pathways
- 13. Multipurpose Lawn For Social

#### **Entertainment**

- 14. Party Lawn
- 15. Outdoor Cafeteria With Seating
- 16. Feature Canopies
- 17. Rain Dance Floor
- 18. Outdoor Amphitheatre & Stage
- 19. Pets Play Lawn & Sand Pit
- 20. Barbeque Courts
- 21. Maze Ball Table
- 22. Musical Lawn
- 23. Glass Painting Area
- 24. Outdoor Games For Elderly People
- 25. Senior Citizens Corner

#### Kids

- 26. Softfall Mounds
- 27. Feature Play Bridge
- 28. Outdoor Kids Play Area
- 29. Hamster Wheel
- 30. Dynamic Kids Playcourt
- 31. Hidden Wonder Land
- 32. Toddlers Play Area
- 33. Sand Pit With Sand Digger
- 34. Swing For Parents & Kids
- 35. Inground Trampoline
- 36. Labyrinth Ball Game