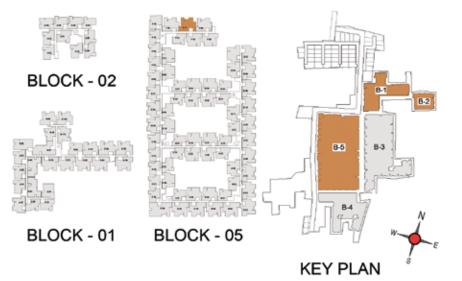

BLOCK - 02

BLOCK - 01

BLOCK - 05

BLOCK - 02

BLOCK - 01

BLOCK - 05

TYPICAL FLOOR 2ND TO 5TH

| Block No.  | Unit No.                    | Unit type |      | Balcony<br>area<br>(sqft) | Total carpet<br>area (sqft) | Saleable area<br>(sqft) | Private terrace<br>area (sqft) |
|------------|-----------------------------|-----------|------|---------------------------|-----------------------------|-------------------------|--------------------------------|
| BLOCK - 05 | A109, B106                  | 3BHK+3T   | 1039 | 91                        | 1130                        | 1574                    | 118                            |
| BLOCK - 05 | A209 - A509,<br>B206 - B506 | звнк+зт   | 1039 | 91                        | 1130                        | 1574                    | -                              |

TYPICAL FLOOR 2ND TO 5TH

| Block No.  | Unit No.                                    | Unit type | Carpet area (sqft) |    | Total carpet<br>area (sqft) | Saleable area (sqft) | Private terrace<br>area (sqft) |            |            |           |
|------------|---------------------------------------------|-----------|--------------------|----|-----------------------------|----------------------|--------------------------------|------------|------------|-----------|
| BLOCK - 05 | C102,D102,E102                              | 3BHK+3T   | 1039               | 91 | 1130                        | 1578                 | 104                            | DI 001/ 00 |            |           |
| BLOCK - 05 | C202 - C502,<br>D202 - D502,<br>E202 - E502 | 3BHK+3T   | 1039               | 91 | 1130                        | 1578                 | -                              | BLOCK - 02 |            | 8-1 8-2   |
|            |                                             |           |                    |    |                             |                      |                                |            |            | B-5 B-3 N |
|            |                                             |           |                    |    |                             |                      |                                | BLOCK - 01 | BLOCK - 05 | THE WAY   |
|            |                                             |           |                    |    |                             |                      |                                |            |            | KEY PLAN  |