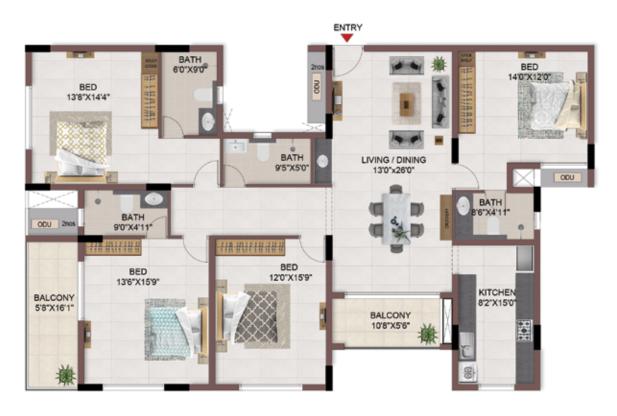

FLOOR PLANS

2nd to 5th TYPICAL FLOOR PLAN

FIRST FLOOR PLAN

#### FIRST FLOOR PLAN

UNIT PLANS (AFFORDABLE)