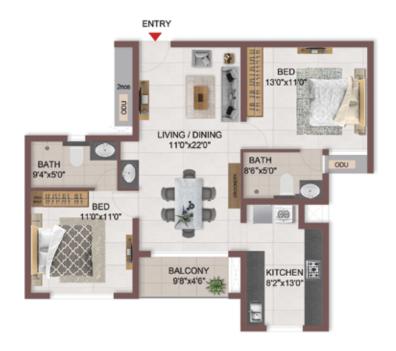

#### FIRST FLOOR PLAN

UNIT PLANS (AFFORDABLE)

# 1BHK+1T

TYPICAL FLOOR 1ST TO 5TH

| Block No.  | Unit No.    | Unit type | Carpet area (sqft) |    | Total carpet<br>area (sqft) | Saleable area<br>(sqft) | Private terrace<br>area (sqft) |
|------------|-------------|-----------|--------------------|----|-----------------------------|-------------------------|--------------------------------|
| BLOCK - 04 | B113 - B513 | 1BHK+1T   | 334                | 16 | 350                         | 500                     | -                              |
| BLOCK - 04 | B116 - B516 | 1BHK+1T   | 334                | 16 | 350                         | 501                     | -                              |

1BHK+1T

TYPICAL FLOOR 1ST TO 5TH

| Block No.  | Unit No.    | Unit type | Carpet area (sqft) |    | Total carpet<br>area (sqft) | Saleable area<br>(sqft) | Private terrace<br>area (sqft) |
|------------|-------------|-----------|--------------------|----|-----------------------------|-------------------------|--------------------------------|
| BLOCK - 04 | A113 - A513 | 1BHK+1T   | 334                | 16 | 350                         | 504                     | -                              |