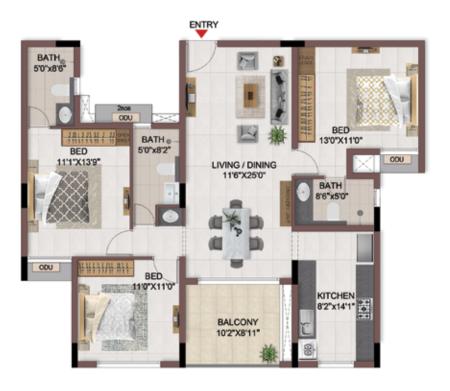

| 1039 | 91                        | 1130                        | 1574                    | -                              |









FIRST FLOOR

**TYPICAL FLOOR 2ND TO 5TH** 

| Block No.  | Unit No.    | Unit type | Carpet area (sqft) |    | Total carpet area (sqft) | Saleable area<br>(sqft) | Private terrace<br>area (sqft) |
|------------|-------------|-----------|--------------------|----|--------------------------|-------------------------|--------------------------------|
| BLOCK - 05 | G103        | 3BHK+3T   | 1039               | 91 | 1130                     | 1574                    | 118                            |
| BLOCK - 05 | G203 - G503 | 3BHK+3T   | 1039               | 91 | 1130                     | 1574                    |                                |









TYPICAL FLOOR 2ND TO 5TH

| Block No.  | Unit No.                    | Unit type | Carpet area (sqft) |    | Total carpet<br>area (sqft) | Saleable area<br>(sqft) | Private terrace<br>area (sqft) |
|------------|-----------------------------|-----------|--------------------|----|-----------------------------|-------------------------|--------------------------------|
| BLOCK - 05 | D103, E103                  | 3BHK+3T   | 1039               | 91 | 1130                        | 1574                    | 118                            |
| BLOCK - 05 | D203 - D503,<br>E203 - E503 | 3BHK+3T   | 1039               | 91 | 1130                        | 1574                    | -                              |









TYPICAL FLOOR 2ND TO 5TH

| Block No.  | Unit No.