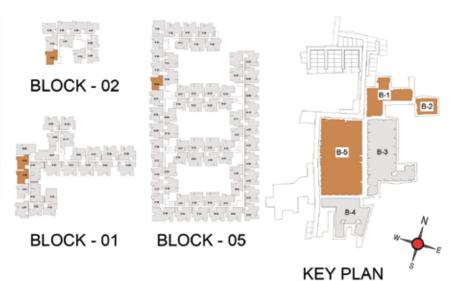

BLOCK - 02

BLOCK - 01

BLOCK - 05

BLOCK - 02

BLOCK - 01

BLOCK - 05

TYPICAL FLOOR 2ND TO 5TH

| Block No.  | Unit No.                    | Unit type |      | Balcony<br>area<br>(sqft) | Total carpet<br>area (sqft) | Saleable area<br>(sqft) | Private terrace<br>area (sqft) |
|------------|-----------------------------|-----------|------|---------------------------|-----------------------------|-------------------------|--------------------------------|
| BLOCK - 05 | A109, B106                  | 3BHK+3T   | 1039 | 91                        | 1130                        | 1574                    | 118                            |
| BLOCK - 05 | A209 - A509,<br>B206 - B506 | звнк+зт   | 1039 | 91                        | 1130                        | 1574                    | -                              |