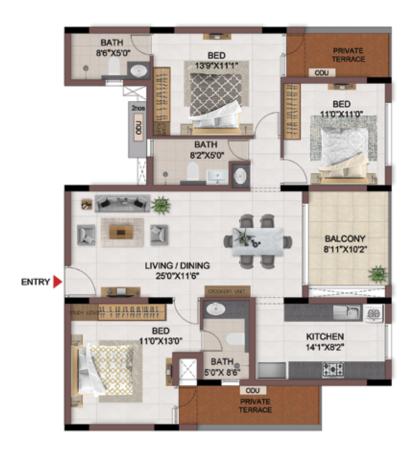

FLOOR PLANS

2nd to 5th TYPICAL FLOOR PLAN

FIRST FLOOR PLAN

#### FIRST FLOOR PLAN

UNIT PLANS (AFFORDABLE)