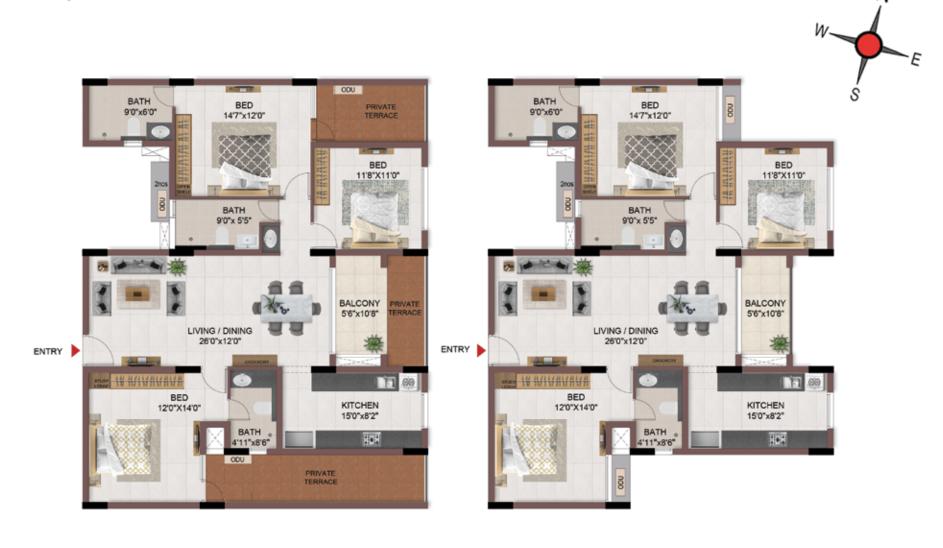

3BHK+3T

FIRST FLOOR

TYPICAL FLOOR 2ND TO 5TH

| Block No.  | Unit No.    | Unit type | Carpet area (sqft) | Balcony<br>area<br>(sqft) | Total carpet area (sqft) | Saleable area<br>(sqft) | Private terrace<br>area (sqft) |
|------------|-------------|-----------|--------------------|---------------------------|--------------------------|-------------------------|--------------------------------|
| BLOCK - 01 | A104        | 3BHK+3T   | 1053               | 36                        | 1089                     | 1494                    | 710                            |
| BLOCK - 01 | A204 - A504 | 3BHK+3T   | 1053               | 36                        | 1089                     | 1494                    | -                              |

FIRST FLOOR

TYPICAL FLOOR 2ND TO 5TH

| Block No.  | Unit No.    | Unit type | Carpet area (sqft) | -   | Total carpet area (sqft) | Saleable area<br>(sqft) | Private terrace<br>area (sqft) |
|------------|-------------|-----------|--------------------|-----|--------------------------|-------------------------|--------------------------------|
| BLOCK - 01 | B104        | 3BHK+3T   | 1212               | 132 | 1344                     | 1864                    | 277                            |
| BLOCK - 01 | B204 - B504 | звнк+зт   | 1212               | 132 | 1344                     | 1864                    | -                              |

TYPICAL FLOOR 2ND TO 5TH

FIRST FLOOR

| Block No.  | Unit No.    | Unit type | Carpet area<br>(sqft) |     | Total carpet<br>area (sqft) | Saleable area<br>(sqft) | Private terrace<br>area (sqft) |
|------------|-------------|-----------|-----------------------|-----|-----------------------------|-------------------------|--------------------------------|
| BLOCK - 01 | B107        | 3BHK+3T   | 1280                  | 123 | 1403                        | 1963                    | 620                            |
| BLOCK - 01 | B207 - B507 | 3BHK+3T   | 1280                  | 123 | 1403                        | 1963                    | -                              |