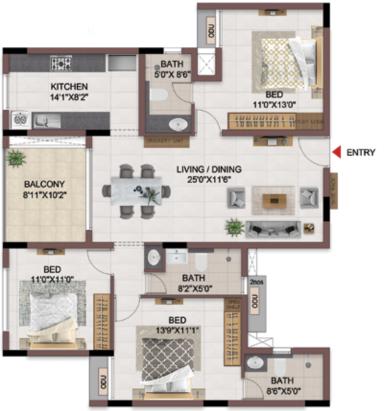

#### FIRST FLOOR PLAN

UNIT PLANS (AFFORDABLE)

# 1BHK+1T

TYPICAL FLOOR 1ST TO 5TH

| Block No.  | Unit No.    | Unit type | Carpet area (sqft) |    | Total carpet<br>area (sqft) | Saleable area<br>(sqft) | Private terrace<br>area (sqft) |
|------------|-------------|-----------|--------------------|----|-----------------------------|-------------------------|--------------------------------|
| BLOCK - 04 | B113 - B513 | 1BHK+1T   | 334                | 16 | 350                         | 500                     | -                              |
| BLOCK - 04 | B116 - B516 | 1BHK+1T   | 334                | 16 | 350                         | 501                     | -                              |

1BHK+1T

TYPICAL FLOOR 1ST TO 5TH

| Block No.  | Unit No.    | Unit type | Carpet area (sqft) |    | Total carpet<br>area (sqft) | Saleable area<br>(sqft) | Private terrace<br>area (sqft) |
|------------|-------------|-----------|--------------------|----|-----------------------------|-------------------------|--------------------------------|
| BLOCK - 04 | A113 - A513 | 1BHK+1T   | 334                | 16 | 350                         | 504                     | -                              |