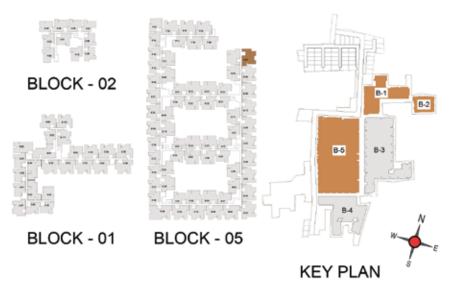

| 59                        | 1208                        | 1689                    |                                |







FIRST FLOOR

TYPICAL FLOOR 2ND TO 5TH

| Block No.  | Unit No.    | Unit type | Carpet area (sqft) |    | Total carpet<br>area (sqft) | Saleable area<br>(sqft) | Private terrace<br>area (sqft) |
|------------|-------------|-----------|--------------------|----|-----------------------------|-------------------------|--------------------------------|
| BLOCK - 05 | G107        | 3BHK+3T   | 1149               | 59 | 1208                        | 1689                    | 184                            |
| BLOCK - 05 | G207 - G507 | 3BHK+3T   | 1149               | 59 | 1208                        | 1689                    |                                |







TYPICAL FLOOR 2ND TO 5TH

| Block No.  | Unit No.    | Unit type | Carpet area (sqft) |    | Total carpet<br>area (sqft) | Saleable area<br>(sqft) | Private terrace<br>area (sqft) |
|------------|-------------|-----------|--------------------|----|-----------------------------|-------------------------|--------------------------------|
| BLOCK - 05 | A104        | 3BHK+3T   | 1149               | 59 | 1208                        | 1689                    | 169                            |
| BLOCK - 05 | A204 - A504 | 3BHK+3T   | 1149               | 59 | 1208                        | 1684                    | -                              |







FIRST FLOOR

TYPICAL FLOOR 2ND TO 5TH

| Block No.  | Unit No.    | Unit type | Carpet area (sqft) |    | Total carpet area (sqft) | Sale