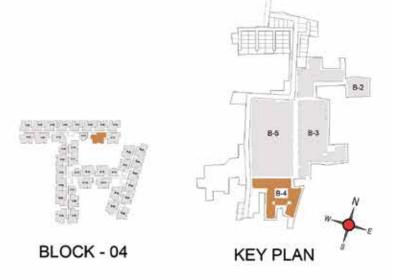

| 802                         | 1134                    |                                |









FIRST FLOOR

TYPICAL FLOOR 2ND TO 5TH

| Block No.  | Unit No.   | Unit type | Carpet area (sqft) |    | Total carpet<br>area (sqft) | Saleable area<br>(sqft) | Private terrace<br>area (sqft) |
|------------|------------|-----------|--------------------|----|-----------------------------|-------------------------|--------------------------------|
| BLOCK - 04 | C105       | 3BHK+2T   | 768                | 34 | 802                         | 1135                    | 65                             |
| BLOCK - 04 | C205- C505 | 3BHK+2T   | 768                | 34 | 802                         | 1135                    |                                |



UNIT PLANS (SUPERIOR)





TYPICAL FLOOR 1ST TO 5TH

| Block No.  | Unit No.    | Unit type | Carpet area (sqft) |    | Total carp