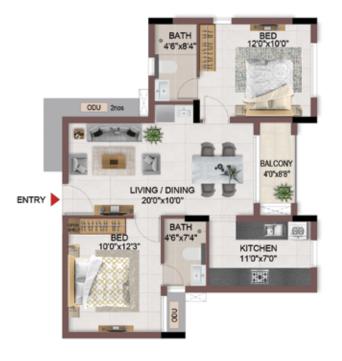

#### FIRST FLOOR PLAN

UNIT PLANS (AFFORDABLE)

# 1BHK+1T

TYPICAL FLOOR 1ST TO 5TH

| Block No.  | Unit No.    | Unit type | Carpet area (sqft) |    | Total carpet<br>area (sqft) | Saleable area<br>(sqft) | Private terrace<br>area (sqft) |
|------------|-------------|-----------|--------------------|----|-----------------------------|-------------------------|--------------------------------|
| BLOCK - 04 | B113 - B513 | 1BHK+1T   | 334                | 16 | 350                         | 500                     | -                              |
| BLOCK - 04 | B116 - B516 | 1BHK+1T   | 334                | 16 | 350                         | 501                     | -                              |