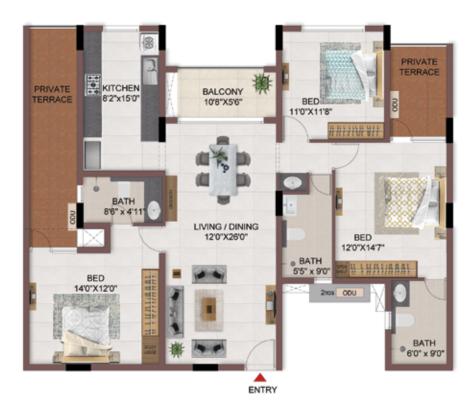

#### FIRST FLOOR PLAN

UNIT PLANS (AFFORDABLE)

# 1BHK+1T

TYPICAL FLOOR 1ST TO 5TH

| Block No.  | Unit No.    | Unit type | Carpet area (sqft) |    | Total carpet<br>area (sqft) | Saleable area<br>(sqft) | Private terrace<br>area (sqft) |
|------------|-------------|-----------|--------------------|----|-----------------------------|-------------------------|--------------------------------|
| BLOCK - 04 | B113 - B513 | 1BHK+1T   | 334                | 16 | 350                         | 500                     | -                              |
| BLOCK - 04 | B116 - B516 | 1BHK+1T   | 334                | 16 | 350                         | 501                     | -                              |

1BHK+1T

TYPICAL FLOOR 1ST TO 5TH

| Block No.  | Unit No.    | Unit type | Carpet area (sqft) |    | Total carpet<br>area (sqft) | Saleable area<br>(sqft) | Private terrace<br>area (sqft) |
|------------|-------------|-----------|--------------------|----|-----------------------------|-------------------------|--------------------------------|
| BLOCK - 04 | A113 - A513 | 1BHK+1T   | 334                | 16 | 350                         | 504                     | -                              |