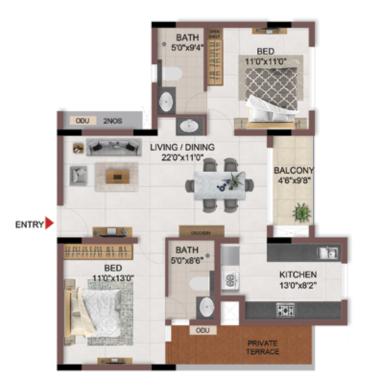

FLOOR PLANS

2nd to 5th TYPICAL FLOOR PLAN

FIRST FLOOR PLAN

#### FIRST FLOOR PLAN

UNIT PLANS (AFFORDABLE)