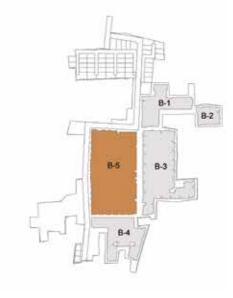

99. Sauna
- 100. Jacuzzi Features & Facilities
- 101. Double Height Entrance Lobby
- 102. Coffee Bar
- 103. Convenience Store
- 104. Clinic
- 105. FMS Room
- 106. Association Room
- 107. Laundry
- 108. Dormitories
- 109. Lumber Rooms
- 110. Car Washing Bay
- 111. Car Charging Bays

FLOOR PLANS











2nd to 5th TYPICAL FLOOR PLAN



FIRST FLOOR PLAN





















#### 12.SEATING NOOKS ALONG PATHWAYS KIDS 29.HAMSTER WHEEL 33.SAND PIT WITH SAND DIG

**FEATURES** 

33.SAND PIT WITH SAND DIGGER
34.SWING FOR PARENT & KID
35.INGROUND TRAMPOLINE
36.LABYRINTH BALL GAME
37.BINARY CODE PLAY AREA
SWIMMING POOL
48.POOL DECK WITH
LOUNGERS
49.ADULT'S POOL

50.SPA POOL 51.KIDS POOL 52.SHALLOW POOL WITH RECLINERS 53.HYDROTHERAPY BED 54.POOL ZIPLINES 55.WATER GUN IN POOL

#### FIRST FLOOR PLAN





UNIT PLANS (AFFORDABLE)

# 1BHK+1T



TYPICAL FLOOR 1ST TO 5TH

| Block No.  | Unit No.    | Unit type | Carpet area (sqft) |    | Total carpet<br>area (sqft) | Saleable area<br>(sqft) | Private terrace<br>area (sqft) |
|------------|-------------|-----------|--------------------|----|-----------------------------|-------------------------|--------------------------------|
| BLOCK - 04 | B113 - B513 | 1BHK+1T   | 334                | 16 | 350                         | 500                     | -                              |
| BLOCK - 04 | B116 - B516 | 1BHK+1T   | 334                | 16 | 350                         | 501                     | -                              |

1BHK+1T



TYPICAL FLOOR 1ST TO 5TH

| Block No.  | Unit No.    | Unit type | Carpet area (sqft) |    | Tot