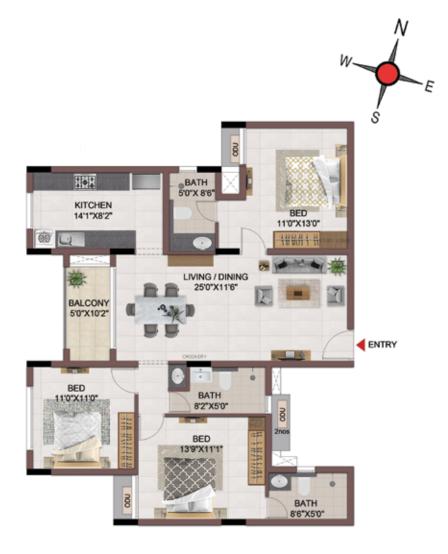

#### FIRST FLOOR PLAN

UNIT PLANS (AFFORDABLE)

# 1BHK+1T

TYPICAL FLOOR 1ST TO 5TH

| Block No.  | Unit No.    | Unit type | Carpet area (sqft) |    | Total carpet<br>area (sqft) | Saleable area<br>(sqft) | Private terrace<br>area (sqft) |
|------------|-------------|-----------|--------------------|----|-----------------------------|-------------------------|--------------------------------|
| BLOCK - 04 | B113 - B513 | 1BHK+1T   | 334                | 16 | 350                         | 500                     | -                              |
| BLOCK - 04 | B116 - B516 | 1BHK+1T   | 334                | 16 | 350                         | 501                     | -                              |

1BHK+1T

TYPICAL FLOOR 1ST TO 5TH

| Block No.  | Unit No.    | Unit type | Carpet area (sqft) |    | Total carpet<br>area (sqft) | Saleable area<br>(sqft) | Private terrace<br>area (sqft) |
|------------|-------------|-----------|--------------------|----|-----------------------------|-------------------------|--------------------------------|
| BLOCK - 04 | A113 - A513 | 1BHK+1T   | 334                | 16 | 350                         | 504                     | -                              |