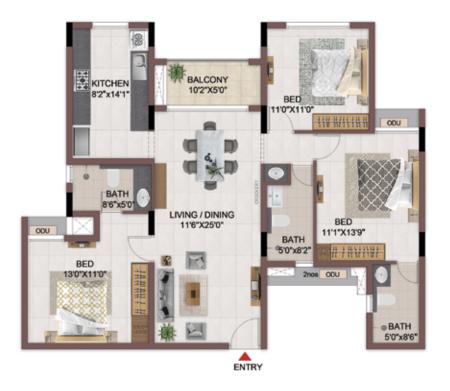

FLOOR PLANS

2nd to 5th TYPICAL FLOOR PLAN

FIRST FLOOR PLAN

#### FIRST FLOOR PLAN

UNIT PLANS (AFFORDABLE)