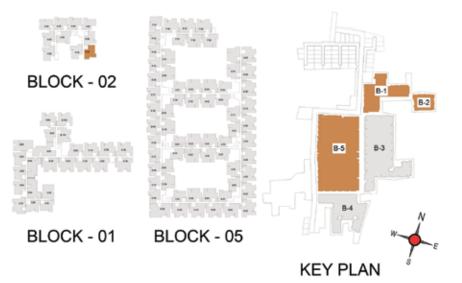

TYPICAL FLOOR 2ND TO 5TH

| Block No.  | Unit No.                                    | Unit type | Carpet area (sqft) |    | Total carpet<br>area (sqft) | Saleable area (sqft) | Private terrace<br>area (sqft) |            |            |           |
|------------|---------------------------------------------|-----------|--------------------|----|-----------------------------|----------------------|--------------------------------|------------|------------|-----------|
| BLOCK - 05 | C102,D102,E102                              | 3BHK+3T   | 1039               | 91 | 1130                        | 1578                 | 104                            | DI 001/ 00 |            |           |
| BLOCK - 05 | C202 - C502,<br>D202 - D502,<br>E202 - E502 | 3BHK+3T   | 1039               | 91 | 1130                        | 1578                 | -                              | BLOCK - 02 |            | 8-1 8-2   |
|            |                                             |           |                    |    |                             |                      |                                |            |            | B-5 B-3 N |
|            |                                             |           |                    |    |                             |                      |                                | BLOCK - 01 | BLOCK - 05 | THE WAY   |
|            |                                             |           |                    |    |                             |                      |                                |            |            | KEY PLAN  |