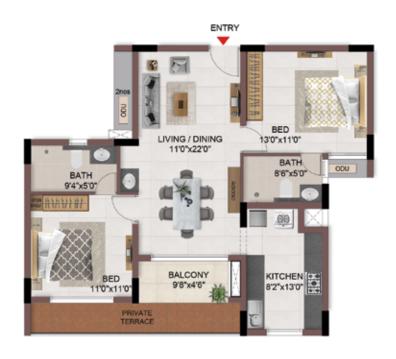

| 1090                        | 1531                    | 9                              |







FIRST FLOOR

TYPICAL FLOOR 2ND TO 5TH

| Block No.  | Unit No.    | Unit type | Carpet area (sqft) |    | Total carpet<br>area (sqft) | Saleable area (sqft) | Private terrace<br>area (sqft) |
|------------|-------------|-----------|--------------------|----|-----------------------------|----------------------|--------------------------------|
| BLOCK - 01 | B111        | звнк+зт   | 1039               | 51 | 1090                        | 1534                 | 96                             |
| BLOCK - 01 | B211 - B511 | 3BHK+3T   | 1039               | 51 | 1090                        | 1534                 | -                              |









TYPICAL FLOOR 2ND TO 5TH

| Block No.  | Unit No.    | Unit type | Carpet area (sqft) |    | Total carpet<br>area (sqft) | Saleable area<br>(sqft) | Private terrace<br>area (sqft) |
|------------|-------------|-----------|--------------------|----|-----------------------------|-------------------------|--------------------------------|
| BLOCK - 01 | A105        | 2BHK+2T   | 742                | 44 | 786                         | 1110                    | 81                             |
| BLOCK - 01 | A205 - A505 | 2BHK+2T   | 742                | 44 | 786                         | 1110                    | -                              |









TYPICAL FLOOR 1ST TO 5TH

| Block No.  | Unit No.     | Unit type | Carpet area (sqft) | Balcony<br>area<br>(sqft) | Total carpet<br>area