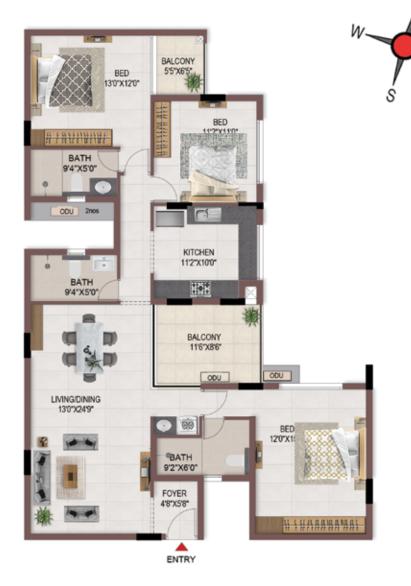

#### FIRST FLOOR PLAN

UNIT PLANS (AFFORDABLE)

# 1BHK+1T

TYPICAL FLOOR 1ST TO 5TH

| Block No.  | Unit No.    | Unit type | Carpet area (sqft) |    | Total carpet<br>area (sqft) | Saleable area<br>(sqft) | Private terrace<br>area (sqft) |
|------------|-------------|-----------|--------------------|----|-----------------------------|-------------------------|--------------------------------|
| BLOCK - 04 | B113 - B513 | 1BHK+1T   | 334                | 16 | 350                         | 500                     | -                              |
| BLOCK - 04 | B116 - B516 | 1BHK+1T   | 334                | 16 | 350                         | 501                     | -                              |