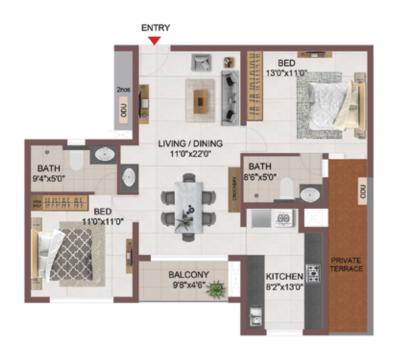

#### FIRST FLOOR PLAN

UNIT PLANS (AFFORDABLE)

UNIT PLANS (SUPERIOR)

TYPICAL FLOOR 1ST TO 5TH

| Block No.  | Unit No.    | Unit type | Carpet area (sqft) |    | Total carpet<br>area (sqft) | Saleable area<br>(sqft) | Private terrace<br>area (sqft) |  |
|------------|-------------|-----------|--------------------|----|-----------------------------|-------------------------|--------------------------------|--|
| BLOCK - 05 | F104 - F504 | 2BHK+2T   | 742                | 44 | 770                         | 1088                    | -                              |  |