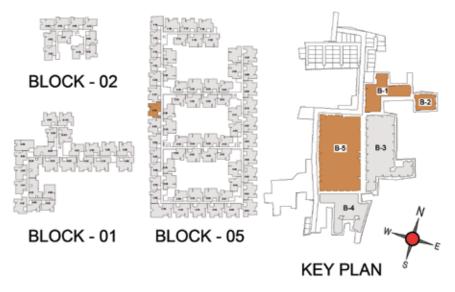

BLOCK - 02

BLOCK - 01

BLOCK - 05

TYPICAL FLOOR 2ND TO 5TH

| Block No.  | Unit No.                                    | Unit type | Carpet area (sqft) |    | Total carpet<br>area (sqft) | Saleable area (sqft) | Private terrace<br>area (sqft) |            |            |           |
|------------|---------------------------------------------|-----------|--------------------|----|-----------------------------|----------------------|--------------------------------|------------|------------|-----------|
| BLOCK - 05 | C102,D102,E102                              | 3BHK+3T   | 1039               | 91 | 1130                        | 1578                 | 104                            | DI 001/ 00 |            |           |
| BLOCK - 05 | C202 - C502,<br>D202 - D502,<br>E202 - E502 | 3BHK+3T   | 1039               | 91 | 1130                        | 1578                 | -                              | BLOCK - 02 |            | 8-1 8-2   |
|            |                                             |           |                    |    |                             |                      |                                |            |            | B-5 B-3 N |
|            |                                             |           |                    |    |                             |                      |                                | BLOCK - 01 | BLOCK - 05 | THE WAY   |
|            |                                             |           |                    |    |                             |                      |                                |            |            | KEY PLAN  |