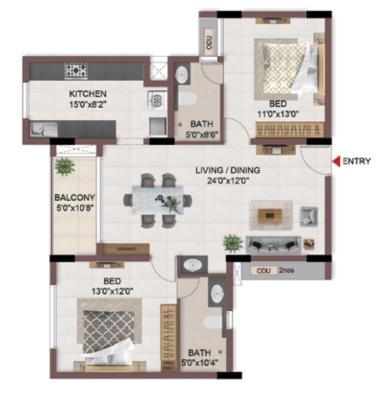

#### FIRST FLOOR PLAN

UNIT PLANS (AFFORDABLE)

# 1BHK+1T

TYPICAL FLOOR 1ST TO 5TH

| Block No.  | Unit No.    | Unit type | Carpet area (sqft) |    | Total carpet<br>area (sqft) | Saleable area<br>(sqft) | Private terrace<br>area (sqft) |
|------------|-------------|-----------|--------------------|----|-----------------------------|-------------------------|--------------------------------|
| BLOCK - 04 | B113 - B513 | 1BHK+1T   | 334                | 16 | 350                         | 500                     | -                              |
| BLOCK - 04 | B116 - B516 | 1BHK+1T   | 334                | 16 | 350                         | 501                     | -                              |