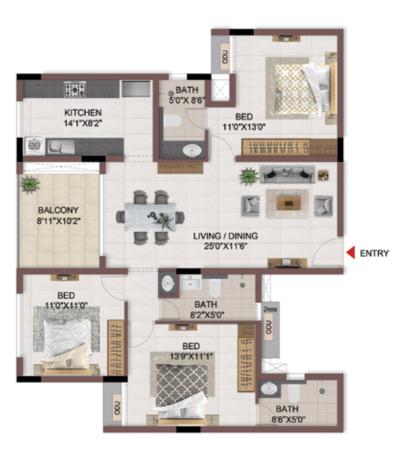

FLOOR PLANS

2nd to 5th TYPICAL FLOOR PLAN

FIRST FLOOR PLAN

#### FIRST FLOOR PLAN

UNIT PLANS (AFFORDABLE)