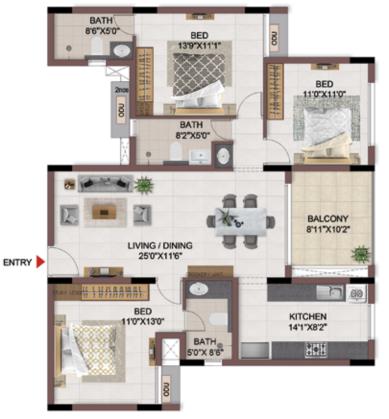

FLOOR PLANS

2nd to 5th TYPICAL FLOOR PLAN

FIRST FLOOR PLAN

#### FIRST FLOOR PLAN

UNIT PLANS (AFFORDABLE)