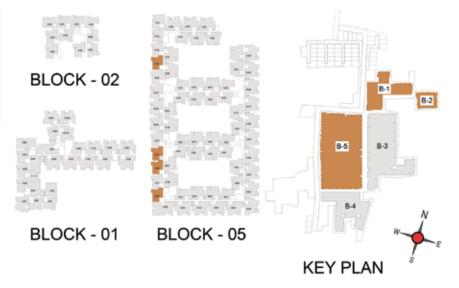

|







TYPICAL FLOOR 1ST TO 5TH

| Block No.  | Unit No.                                    | Unit type | Carpet area (sqft) |    | Total carpet area (sqft) | Saleable area<br>(sqft) | Private terrace<br>area (sqft) |
|------------|---------------------------------------------|-----------|--------------------|----|--------------------------|-------------------------|--------------------------------|
| BLOCK - 05 | C106 - C506                                 | 2BHK+2T   | 742                | 44 | 786                      | 1104                    | -                              |
| BLOCK - 05 | D106 - D506,<br>D107 - D507,<br>F102 - F502 |           | 742                | 44 | 786                      | 1112,<br>1111,<br>1112  |                                |





BED

KITCHEN 8'2"x13'0"

BATH 8'6"x5'0"





BATH

TYPICAL FLOOR 2ND TO 5TH

ENTRY

LIVING / DINING 11'0"x22'0"

> BALCONY 9'8"x4'6"

| Block No.  | Unit No.    | Unit type | Carpet area (sqft) |    | Total carpet area (sqft) | Saleable area<br>(sqft) | Private terrace<br>area (sqft) |
|------------|-------------|-----------|--------------------|----|--------------------------|-------------------------|--------------------------------|
| BLOCK - 05 | D104        | 2BHK+2T   | 742                | 44 | 786                      | 1105                    | 73                             |
| BLOCK - 05 | D204 - D504 | 2BHK+2T   | 742                | 44 | 786                      | 1105                    |                                |









TYPICAL FLOOR 2ND TO 5TH

| Block No.  |