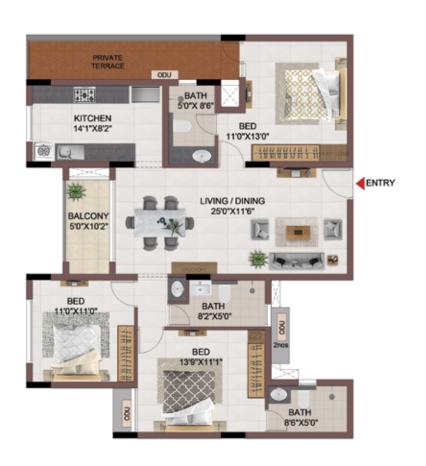

UNIT PLANS (SUPERIOR)

TYPICAL FLOOR 1ST TO 5TH

| Block No.  | Unit No.    | Unit type | Carpet area (sqft) |    | Total carpet<br>area (sqft) | Saleable area<br>(sqft) | Private terrace<br>area (sqft) |  |
|------------|-------------|-----------|--------------------|----|-----------------------------|-------------------------|--------------------------------|--|
| BLOCK - 05 | F104 - F504 | 2BHK+2T   | 742                | 44 | 770                         | 1088                    | -                              |  |

3BHK+3T

FIRST FLOOR

TYPICAL FLOOR 2ND TO 5TH

| Block No.  | Unit No.    | Unit type | Carpet area (sqft) | Balcony<br>area<br>(sqft) | Total carpet area (sqft) | Saleable area<br>(sqft) | Private terrace<br>area (sqft) |
|------------|-------------|-----------|--------------------|---------------------------|--------------------------|-------------------------|--------------------------------|
| BLOCK - 01 | A104        | 3BHK+3T   | 1053               | 36                        | 1089                     | 1494                    | 710                            |
| BLOCK - 01 | A204 - A504 | 3BHK+3T   | 1053               | 36                        | 1089                     | 1494                    | -                              |