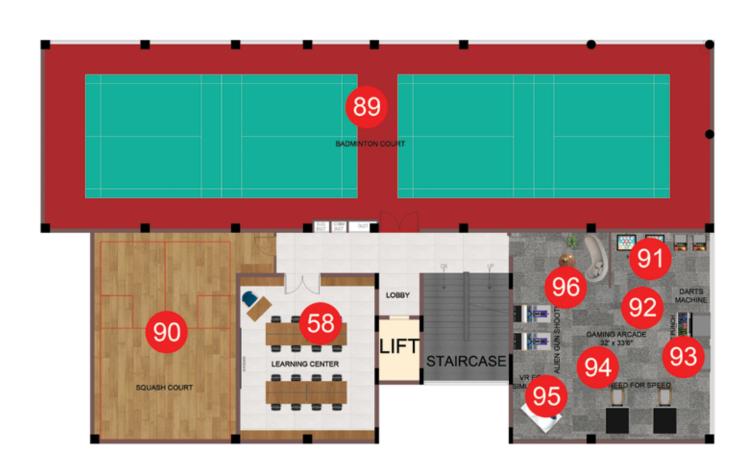

#### **Rock Climbing**

- 83. Gym Flexbike
- 84. Specially Abled Gym
- 85. Interactive Gym
- 86. Bungee Ropes Workout
- 87. Yoga & Aerobics Room
- 88. Bcm Massagers Indoor Sports
- 89. Badminton Court
- 90. Squash Court Gaming Arcade
- 91. HIT Mouse
- 92. Darts Machine
- 93. Ultimate Punch
- 94. Need For Speed
- 95. VR Egg Simulator
- 96. Alien Gun Shooting Salon & Spa
- 97. Hair Styling Stations
- 98. Pedicure & Manicure Stations
- 99. Sauna
- 100. Jacuzzi Features & Facilities
- 101. Double Height Entrance Lobby
- 102. Coffee Bar
- 103. Convenience Store
- 104. Clinic
- 105. FMS Room
- 106. Association Room
- 107. Laundry
- 108. Dormitories
- 109. Lumber Rooms
- 110. Car Washing Bay
- 111. Car Charging Bays

TYPICAL FLOOR 2ND TO 5TH

| Block No.  | Unit No.    | Unit type | Carpet area (sqft) | Balcony<br>area<br>(sqft) | Total carpet<br>area (sqft) | Saleable area<br>(sqft) | Private terrace<br>area (sqft) |
|------------|-------------|-----------|--------------------|---------------------------|-----------------------------|-------------------------|--------------------------------|
| BLOCK - 05 | F110        | 3BHK+3T   | 1039               | 91                        | 1130                        | 1574                    | 118                            |
| BLOCK - 05 | F210 - F510 | 3BHK+3T   | 1039               | 91                        | 1130                        | 1574                    | -                              |

TYPICAL FLOOR 2ND TO 5TH

| Block No.  | Unit No.    | Unit type |      |    | Total carpet<br>area (sqft) | Saleable area<br>(sqft) | Private terrace<br>area (sqft) |
|------------|-------------|-----------|------|----|-----------------------------|-------------------------|--------------------------------|
| BLOCK - 05 | F109        | 3BHK+3T   | 1039 | 91 | 1130                        | 1580                    | 48                             |
| BLOCK - 05 | F209 - F509 | 3BHK+3T   | 1039 | 91 | 1130                        | 1580                    | -                              |