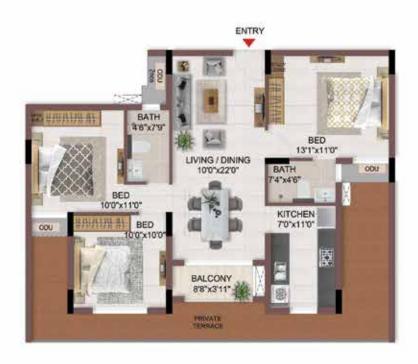

UNIT PLANS (SUPERIOR)

TYPICAL FLOOR 1ST TO 5TH

| Block No.  | Unit No.    | Unit type | Carpet area (sqft) |    | Total carpet<br>area (sqft) | Saleable area<br>(sqft) | Private terrace<br>area (sqft) |  |
|------------|-------------|-----------|--------------------|----|-----------------------------|-------------------------|--------------------------------|--|
| BLOCK - 05 | F104 - F504 | 2BHK+2T   | 742                | 44 | 770                         | 1088                    | -                              |  |