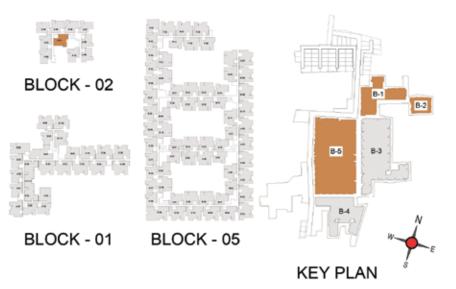

TYPICAL FLOOR 2ND TO 5TH

| Block No.  | Unit No.                                    | Unit type | Carpet area (sqft) |    | Total carpet<br>area (sqft) | Saleable area (sqft) | Private terrace<br>area (sqft) |            |            |           |
|------------|---------------------------------------------|-----------|--------------------|----|-----------------------------|----------------------|--------------------------------|------------|------------|-----------|
| BLOCK - 05 | C102,D102,E102                              | 3BHK+3T   | 1039               | 91 | 1130                        | 1578                 | 104                            | DI 001/ 00 |            |           |
| BLOCK - 05 | C202 - C502,<br>D202 - D502,<br>E202 - E502 | 3BHK+3T   | 1039               | 91 | 1130                        | 1578                 | -                              | BLOCK - 02 |            | 8-1 8-2   |
|            |                                             |           |                    |    |                             |                      |                                |            |            | B-5 B-3 N |
|            |                                             |           |                    |    |                             |                      |                                | BLOCK - 01 | BLOCK - 05 | THE WAY   |
|            |                                             |           |                    |    |                             |                      |                                |            |            | KEY PLAN  |