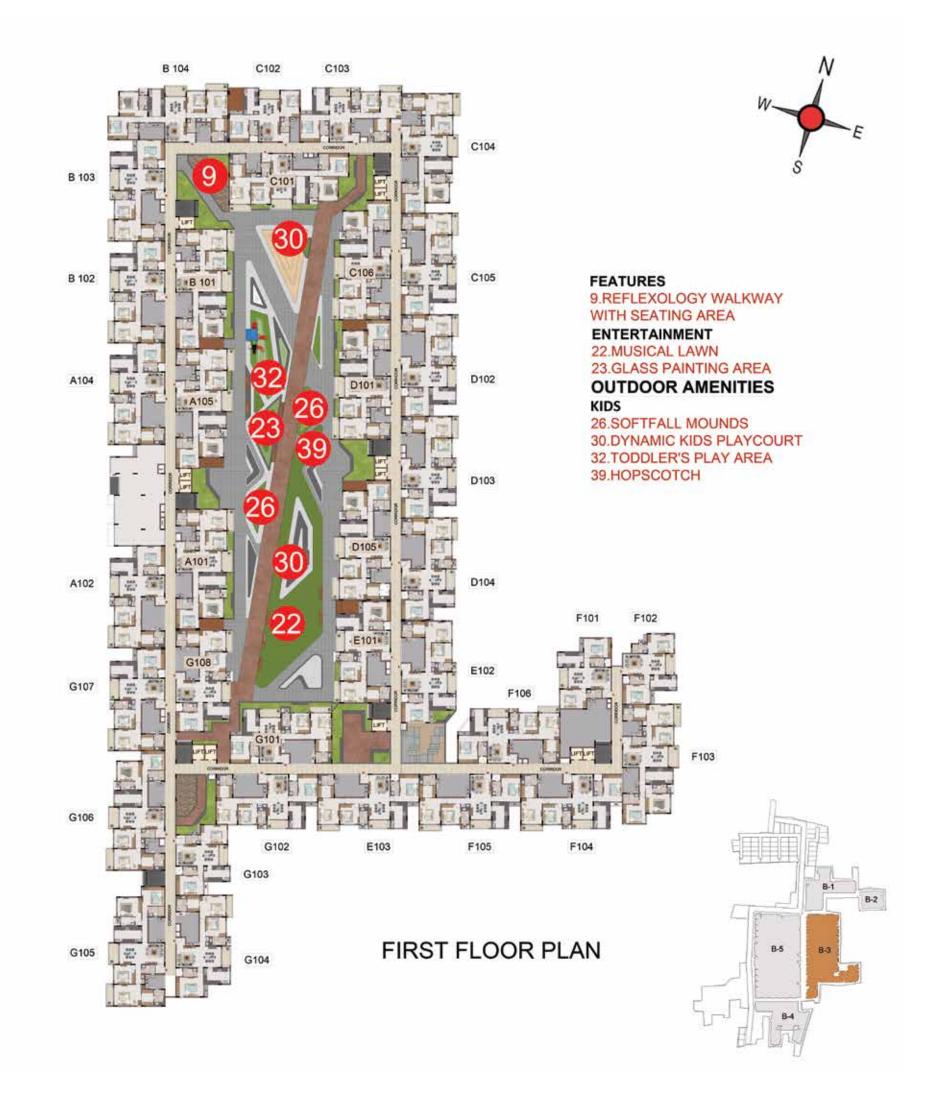

#### **Features**

- 1. Entrance Plaza With Drop-off Zone
- 2. Entry Water Feature
- 3. Feature Median Planting
- 4. Leisure Landscape Court
- 5. Yoga & Meditation Zone
- 6. Water Refill Station For Community & Pets
- 7. Feature Stepped Seating
- 8. Geometric Seating
- 9. Reflexology Walkway With Seating Area
- 10. Outdoor Workstations With Wi-fi
- 11. Reading Nook
- 12. Seating Nooks Along Pathways
- 13. Multipurpose Lawn For Social

#### **Entertainment**

- 14. Party Lawn
- 15. Outdoor Cafeteria With Seating
- 16. Feature Canopies
- 17. Rain Dance Floor
- 18. Outdoor Amphitheatre & Stage
- 19. Pets Play Lawn & Sand Pit
- 20. Barbeque Courts
- 21. Maze Ball Table
- 22. Musical Lawn
- 23. Glass Painting Area
- 24. Outdoor Games For Elderly People
- 25. Senior Citizens Corner

#### Kids

- 26. Softfall Mounds
- 27. Feature Play Bridge
- 28. Outdoor Kids Play Area
- 29. Hamster Wheel
- 30. Dynamic Kids Playcourt
- 31. Hidden Wonder Land
- 32. Toddlers Play Area
- 33. Sand Pit With Sand Digger
- 34. Swing For Parents & Kids
- 35. Inground Trampoline
- 36. Labyrinth Ball Game

#### Kids

- 26. Softfall Mounds
- 27. Feature Play Bridge
- 28. Outdoor Kids Play Area
- 29. Hamster Wheel
- 30. Dynamic Kids Playcourt
- 31. Hidden Wonder Land
- 32. Toddlers Play Area
- 33. Sand Pit With Sand Digger
- 34. Swing For Parents & Kids
- 35. Inground Trampoline
- 36. Labyrinth Ball Game
- 37. Binary Code Play Area
- 38. Hookie Ring Toss