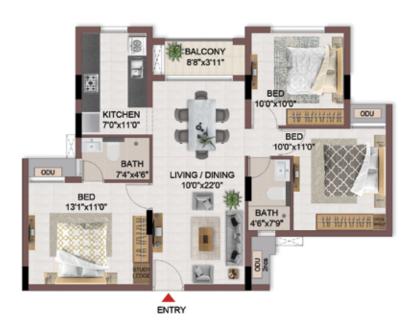

|









TYPICAL FLOOR 2ND TO 5TH

| Block No.  | Unit No.   | Unit type | Carpet area<br>(sqft) | Balcony<br>area<br>(sqft) | Total carpet<br>area (sqft) | Saleable area<br>(sqft) | Private terrace<br>area (sqft) |
|------------|------------|-----------|-----------------------|---------------------------|-----------------------------|-------------------------|--------------------------------|
| BLOCK - 04 | B112       | 3BHK+2T   | 768                   | 34                        | 802                         | 1138                    | 79                             |
| BLOCK - 04 | B212- B512 | 3BHK+2T   | 768                   | 34                        | 802                         | 1138                    |                                |









TYPICAL FLOOR 2ND TO 5TH

| Block No.  | Unit No.               | Unit type | Carpet area (sqft) |    | Total carpet<br>area (sqft) | Saleable area<br>(sqft) | Private terrace<br>area (sqft) |
|------------|------------------------|-----------|--------------------|----|-----------------------------|-------------------------|--------------------------------|
| BLOCK - 04 | B114, B115             | 3BHK+2T   | 768                | 34 | 802                         | 1129,1132               | 77, 75                         |
| BLOCK - 04 | B214- B514, B215- B515 | 3BHK+2T   | 768                | 34 | 802                         | 1129,1132               | -                              |









TYPICAL FLOOR 2ND TO 5TH

| Block No.  | Unit No.   | Unit type | Carpet area<br>(sqft) | Compa