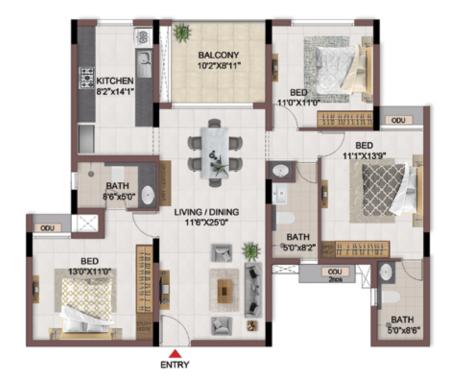

- 02



BLOCK - 01



BLOCK - 05









TYPICAL FLOOR 2ND TO 5TH

| Block No.  | Unit No.                    | Unit type |      | Balcony<br>area<br>(sqft) | Total carpet<br>area (sqft) | Saleable area<br>(sqft) | Private terrace<br>area (sqft) |
|------------|-----------------------------|-----------|------|---------------------------|-----------------------------|-------------------------|--------------------------------|
| BLOCK - 05 | A109, B106                  | 3BHK+3T   | 1039 | 91                        | 1130                        | 1574                    | 118                            |
| BLOCK - 05 | A209 - A509,<br>B206 - B506 | звнк+зт   | 1039 | 91                        | 1130                        | 1574                    | -                              |









FIRST FLOOR

**TYPICAL FLOOR 2ND TO 5TH** 

| Block No.  | Unit No.    | Unit type | Carpet area (sqft) |    | Total carpet area (sqft) | Saleable area<br>(sqft) | Private terrace<br>area (sqft) |
|------------|-------------|-----------|--------------------|----|--------------------------|-------------------------|--------------------------------|
| BLOCK - 05 | G103        | 3BHK+3T   | 1039               | 91 | 1130                     | 1574                    | 118                            |
| BLOCK - 05 | G203 - G503 | 3BHK+3T   | 1039               | 91 | 1130                     | 1574                    |                                |









TYPICAL FLOOR 2ND TO 5TH

| Block No.  | Unit No.                    | Unit type | Carpet area (sqft) |    | Total carpet<br>area (sq