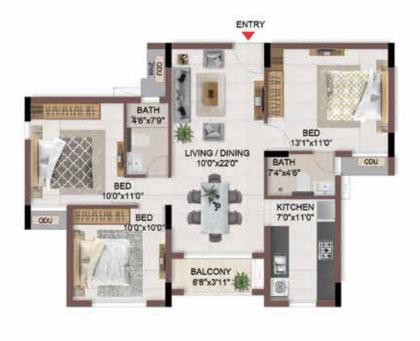

FLOOR PLANS

2nd to 5th TYPICAL FLOOR PLAN

FIRST FLOOR PLAN

#### FIRST FLOOR PLAN

UNIT PLANS (AFFORDABLE)