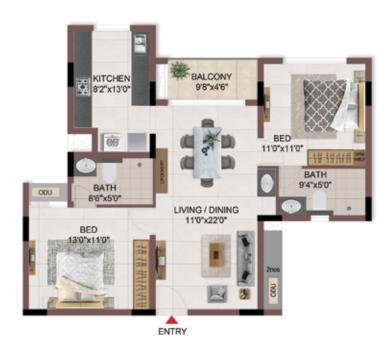

---|-----------|--------------------|----|-----------------------------|-------------------------|--------------------------------|
| BLOCK - 05 | C107 - C507 | 2BHK+2T   | 742                | 44 | 786                         | 1113                    | -                              |







TYPICAL FLOOR 1ST TO 5TH

| Block No.  | Unit No.    | Unit type | Carpet area (sqft) |    | Total carpet area (sqft) | Saleable area<br>(sqft) | Private terrace<br>area (sqft) |
|------------|-------------|-----------|--------------------|----|--------------------------|-------------------------|--------------------------------|
| BLOCK - 02 | A109 - A509 | 2BHK+2T   | 742                | 44 | 786                      | 1113                    |                                |







FIRST FLOOR



TYPICAL FLOOR 1ST TO 5TH

| Block No.  | Unit No.    | Unit type | Carpet area (sqft) | Balcony<br>area<br>(sqft) | Total carpet area (sqft) | Saleable area<br>(sqft) | Private terrace<br>area (sqft) |
|------------|-------------|-----------|--------------------|---------------------------|--------------------------|-------------------------|--------------------------------|
| BLOCK - 02 | A107        | 2BHK+2T   | 742                | 44                        | 786                      | 1135                    | 67                             |
| BLOCK - 02 | A207 - A507 | 2BHK+2T   | 742                | 44                        | 786                      | 1135                    |                                |
| BLOCK - 05 | G104        | 2BHK+2T   | 742                | 44