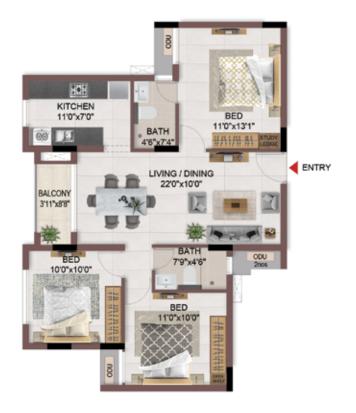

# 1BHK+1T

TYPICAL FLOOR 1ST TO 5TH

| Block No.  | Unit No.    | Unit type | Carpet area (sqft) |    | Total carpet<br>area (sqft) | Saleable area<br>(sqft) | Private terrace<br>area (sqft) |
|------------|-------------|-----------|--------------------|----|-----------------------------|-------------------------|--------------------------------|
| BLOCK - 04 | B113 - B513 | 1BHK+1T   | 334                | 16 | 350                         | 500                     | -                              |
| BLOCK - 04 | B116 - B516 | 1BHK+1T   | 334                | 16 | 350                         | 501                     | -                              |

1BHK+1T

TYPICAL FLOOR 1ST TO 5TH

| Block No.  | Unit No.    | Unit type | Carpet area (sqft) |    | Total carpet<br>area (sqft) | Saleable area<br>(sqft) | Private terrace<br>area (sqft) |
|------------|-------------|-----------|--------------------|----|-----------------------------|-------------------------|--------------------------------|
| BLOCK - 04 | A113 - A513 | 1BHK+1T   | 334                | 16 | 350                         | 504                     | -                              |