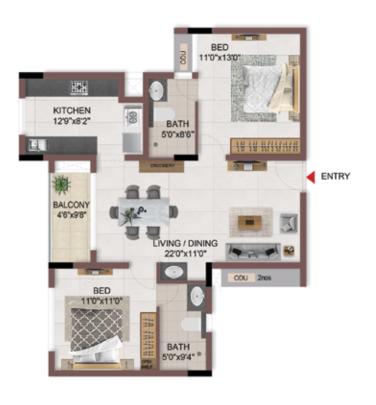

# 1BHK+1T

TYPICAL FLOOR 1ST TO 5TH

| Block No.  | Unit No.    | Unit type | Carpet area (sqft) |    | Total carpet<br>area (sqft) | Saleable area<br>(sqft) | Private terrace<br>area (sqft) |
|------------|-------------|-----------|--------------------|----|-----------------------------|-------------------------|--------------------------------|
| BLOCK - 04 | B113 - B513 | 1BHK+1T   | 334                | 16 | 350                         | 500                     | -                              |
| BLOCK - 04 | B116 - B516 | 1BHK+1T   | 334                | 16 | 350                         | 501                     | -                              |

1BHK+1T

TYPICAL FLOOR 1ST TO 5TH

| Block No.  | Unit No.    | Unit type | Carpet area (sqft) |    | Total carpet<br>area (sqft) | Saleable area<br>(sqft) | Private terrace<br>area (sqft) |
|------------|-------------|-----------|--------------------|----|-----------------------------|-------------------------|--------------------------------|
| BLOCK - 04 | A113 - A513 | 1BHK+1T   | 334                | 16 | 350                         | 504                     | -                              |