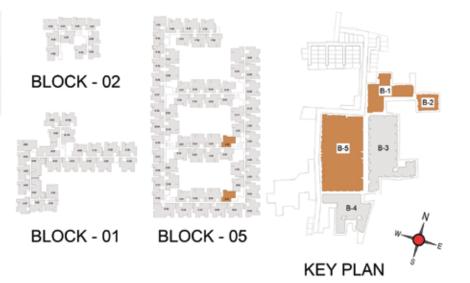

BLOCK - 02

BLOCK - 01

BLOCK - 05

BLOCK - 02

BLOCK - 01

BLOCK - 05

TYPICAL FLOOR 2ND TO 5TH

| Block No.  | Unit No.                    | Unit type |      | Balcony<br>area<br>(sqft) | Total carpet<br>area (sqft) | Saleable area<br>(sqft) | Private terrace<br>area (sqft) |
|------------|-----------------------------|-----------|------|---------------------------|-----------------------------|-------------------------|--------------------------------|
| BLOCK - 05 | A109, B106                  | 3BHK+3T   | 1039 | 91                        | 1130                        | 1574                    | 118                            |
| BLOCK - 05 | A209 - A509,<br>B206 - B506 | звнк+зт   | 1039 | 91                        | 1130                        | 1574                    | -                              |

TYPICAL FLOOR 2ND TO 5TH

| Block No.  | Unit No.                                    | Unit type | Carpet area (sqft) |    | Total carpet<br>area (sqft) | Saleable area (sqft) | Private terrace<br>area (sqft) |            |            |           |
|------------|---------------------------------------------|-----------|--------------------|----|-----------------------------|----------------------|--------------------------------|------------|------------|-----------|
| BLOCK - 05 | C102,D102,E102                              | 3BHK+3T   | 1039               | 91 | 1130                        | 1578                 | 104                            | DI 001/ 00 |            |           |
| BLOCK - 05 | C202 - C502,<br>D202 - D502,<br>E202 - E502 | 3BHK+3T   | 1039               | 91 | 1130                        | 1578                 | -                              | BLOCK - 02 |            | 8-1 8-2   |
|            |                                             |           |                    |    |                             |                      |                                |            |            | B-5 B-3 N |
|            |                                             |           |                    |    |                             |                      |                                | BLOCK - 01 | BLOCK - 05 | THE WAY   |
|            |                                             |           |                    |    |                             |                      |                                |            |            | KEY PLAN  |