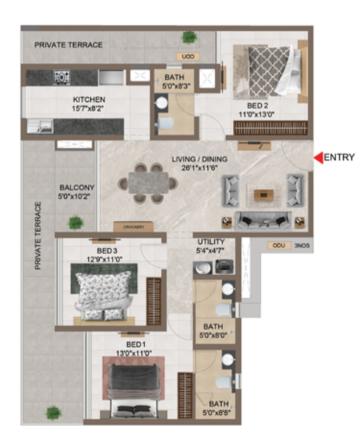

#### **Ground Floor**

| Tower   | Unit No.   | Carpet area<br>(sqft) | Balcony area<br>(sqft) | Total carpet<br>area (sqft) | Saleable area<br>(sqft) | Private terrace<br>area (sqft) |
|---------|------------|-----------------------|------------------------|-----------------------------|-------------------------|--------------------------------|
| Tower-1 | A G09      | 1330                  | 53                     | 1383                        | 1939                    | 287                            |
| Tower-1 | A109-A3509 | 1330                  | 53                     | 1383                        | 1939                    | -                              |