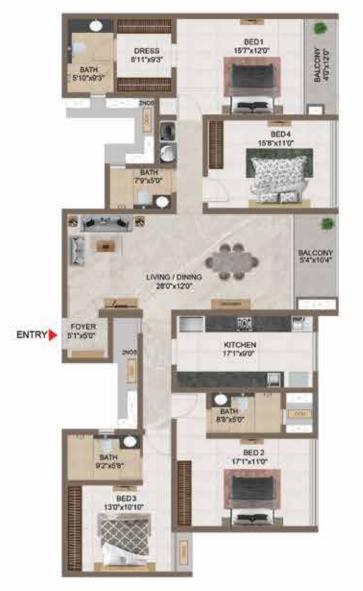

#### **Ground Floor**

| Tower   | Unit No.   | Carpet area<br>(sqft) | Balcony area<br>(sqft) | Total carpet<br>area (sqft) | Saleable area<br>(sqft) | Private terrace<br>area (sqft) |
|---------|------------|-----------------------|------------------------|-----------------------------|-------------------------|--------------------------------|
| Tower-1 | A G09      | 1330                  | 53                     | 1383                        | 1939                    | 287                            |
| Tower-1 | A109-A3509 | 1330                  | 53                     | 1383                        | 1939                    | -                              |