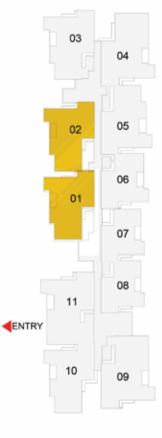

| -                              |





Typical Floor (1st to 35th)



# **Ground Floor**





| Tower   | Unit No.   | Carpet area<br>(sqft) | Balcony area<br>(sqft) | Total carpet<br>area (sqft) | Saleable area<br>(sqft) | Private terrace<br>area (sqft) |
|---------|------------|-----------------------|------------------------|-----------------------------|-------------------------|--------------------------------|
| Tower-1 | A G10      | 1123                  | 51                     | 1174                        | 1657                    | 269                            |
| Tower-1 | A110-A3510 | 1123                  | 51                     | 1174                        | 1679                    | -                              |





**Typical Floor (1st to 35th)** 













# Ground Floor-AG01

| Tower   | Unit No.   | Carpet area<br>(sqft) | Balcony area<br>(sqft) | Total carpet<br>area (sqft) | Saleable area<br>(sqft) | Private terrace<br>area (sqft) |
|---------|------------|-----------------------|------------------------|-----------------------------|-------------------------|--------------------------------|
| Tower-1 | A G01      | 1123                  | 51                     | 1174                        | 1659                    | 297                            |
| Tower-1 | A G02      | 1123                  | 51                     | 1174                        | 1657                    | 210                            |
| Tower-1 | A101-A3501 | 1123                  | 51                     | 1174                        | 1659