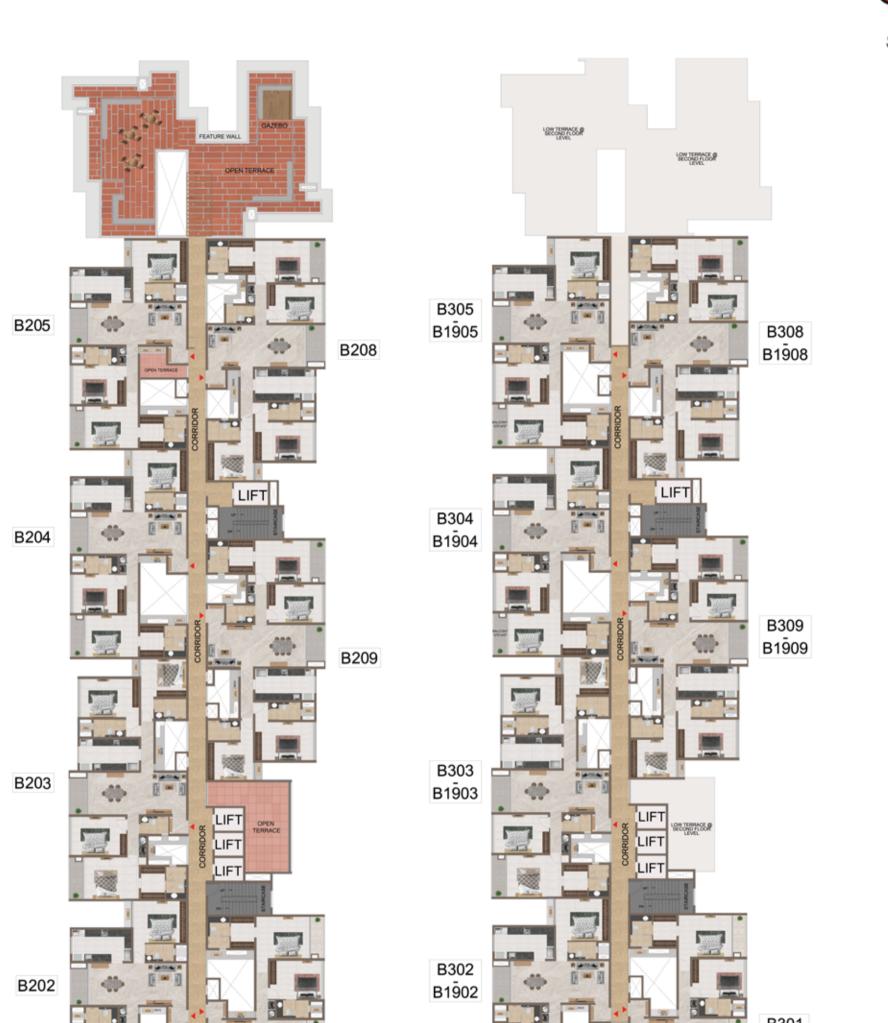

obby               | : | Granite flooring at ground level & Tile flooring at other levels |
|--------------------|---|------------------------------------------------------------------|
| Corridor           | - | Tile flooring at all levels                                      |
| Staircase Floor    | : | Granite flooring till 2nd floor and other floors tile finish     |
| Fire staircase     | - | Kota / Stone equivalent at all levels                            |
| Staircase handrail | 1 | MS handrail with enamel paint finish in all floors               |
| Ferrace floor      | : | Pressed tile flooring                                            |
|                    |   |                                                                  |

# Outdoor Features\_

Tower 2 Floor Plans









**D** 0 0 4

B301

W - E







#### **Second Floor Plan**

#### Typical Floor Plan (3rd to 19th Floor)







#### Typical Floor Plan (21th to 29th Floor)

#### Typical Floor Plan (31st to 35th Floor)





#### **Terrace Amenities**

61. Terrace Hangout Corner62. Infinity Walkway63. Viewing Deck





**Terrace Floor** 



#### Refuge Floor Plan 20th & 30th Floor

Tower 2 Unit Plans







First Floor - B106





| Tower   | Unit No. | Carpet area<br>(sqft) | Balcony area<br>(sqft) | Total carpet<br>area (sqft) | Saleable area<br>(sqft) | Private terrace<br>area (sqft) |
|---------|----------|-----------------------|------------------------|-----------------------------|-------------------------|--------------------------------|
| Tower-2 | B106     | 1151                  | 51