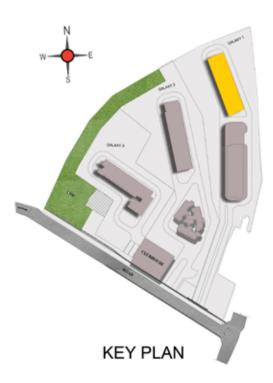

|





# Typical Floor (2nd to 35th)









## **First Floor**

| Tower   | Unit No    | Carpet area<br>(sqft) | Balcony area<br>(sqft) | Total carpet<br>area (sqft) | Saleable area<br>(sqft) | Private terrace<br>area (sqft) |
|---------|------------|-----------------------|------------------------|-----------------------------|-------------------------|--------------------------------|
| Tower-1 | A106       | 880                   | 53                     | 933                         | 1330                    | 81                             |
| Tower-1 | A206-A3506 | 880                   | 53                     | 933                         | 1330                    | -                              |





Typical Floor (1st to 35th)



# **Ground Floor**





| Tower   | Unit No.   | Carpet area<br>(sqft) | Balcony area<br>(sqft) | Total carpet<br>area (sqft) | Saleable area<br>(sqft) | Private terrace<br>area (sqft) |
|---------|------------|-----------------------|------------------------|-----------------------------|-------------------------|--------------------------------|
| Tower-1 | A G10      | 1123                  | 51                     | 1174                        | 1657                    | 269                            |
| Tower-1 | A110-A3510 | 1123                  | 51                     | 1174                        | 1679                    | -                              |





**Typical Floor (1st to 35th)** 













# Ground Floor-AG01

| Tower   | Unit No.   | Carpet area<br>(sqft) | Balcony area<br>(sqft) |