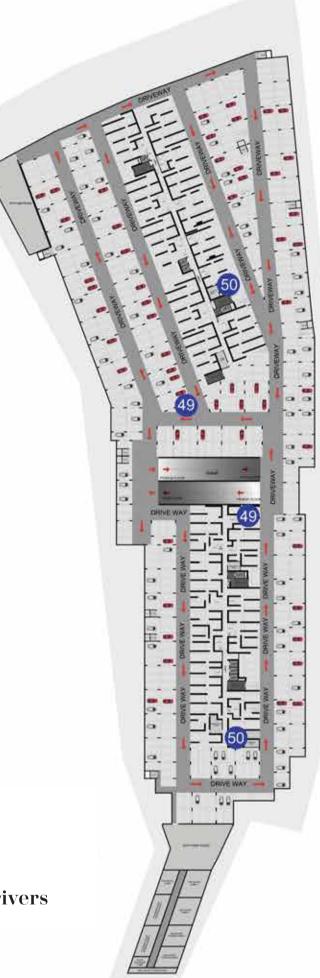

### Facilities

- 47. Air filling station
- 48. Car wash bay
- 49. Car charging station
- 50. Dormitory for Maids / Drivers
- 51. Buggy in community
- 52. Outdoor smoke zone

### **Basement 2 Plan**

**Basement 1 Plan** 