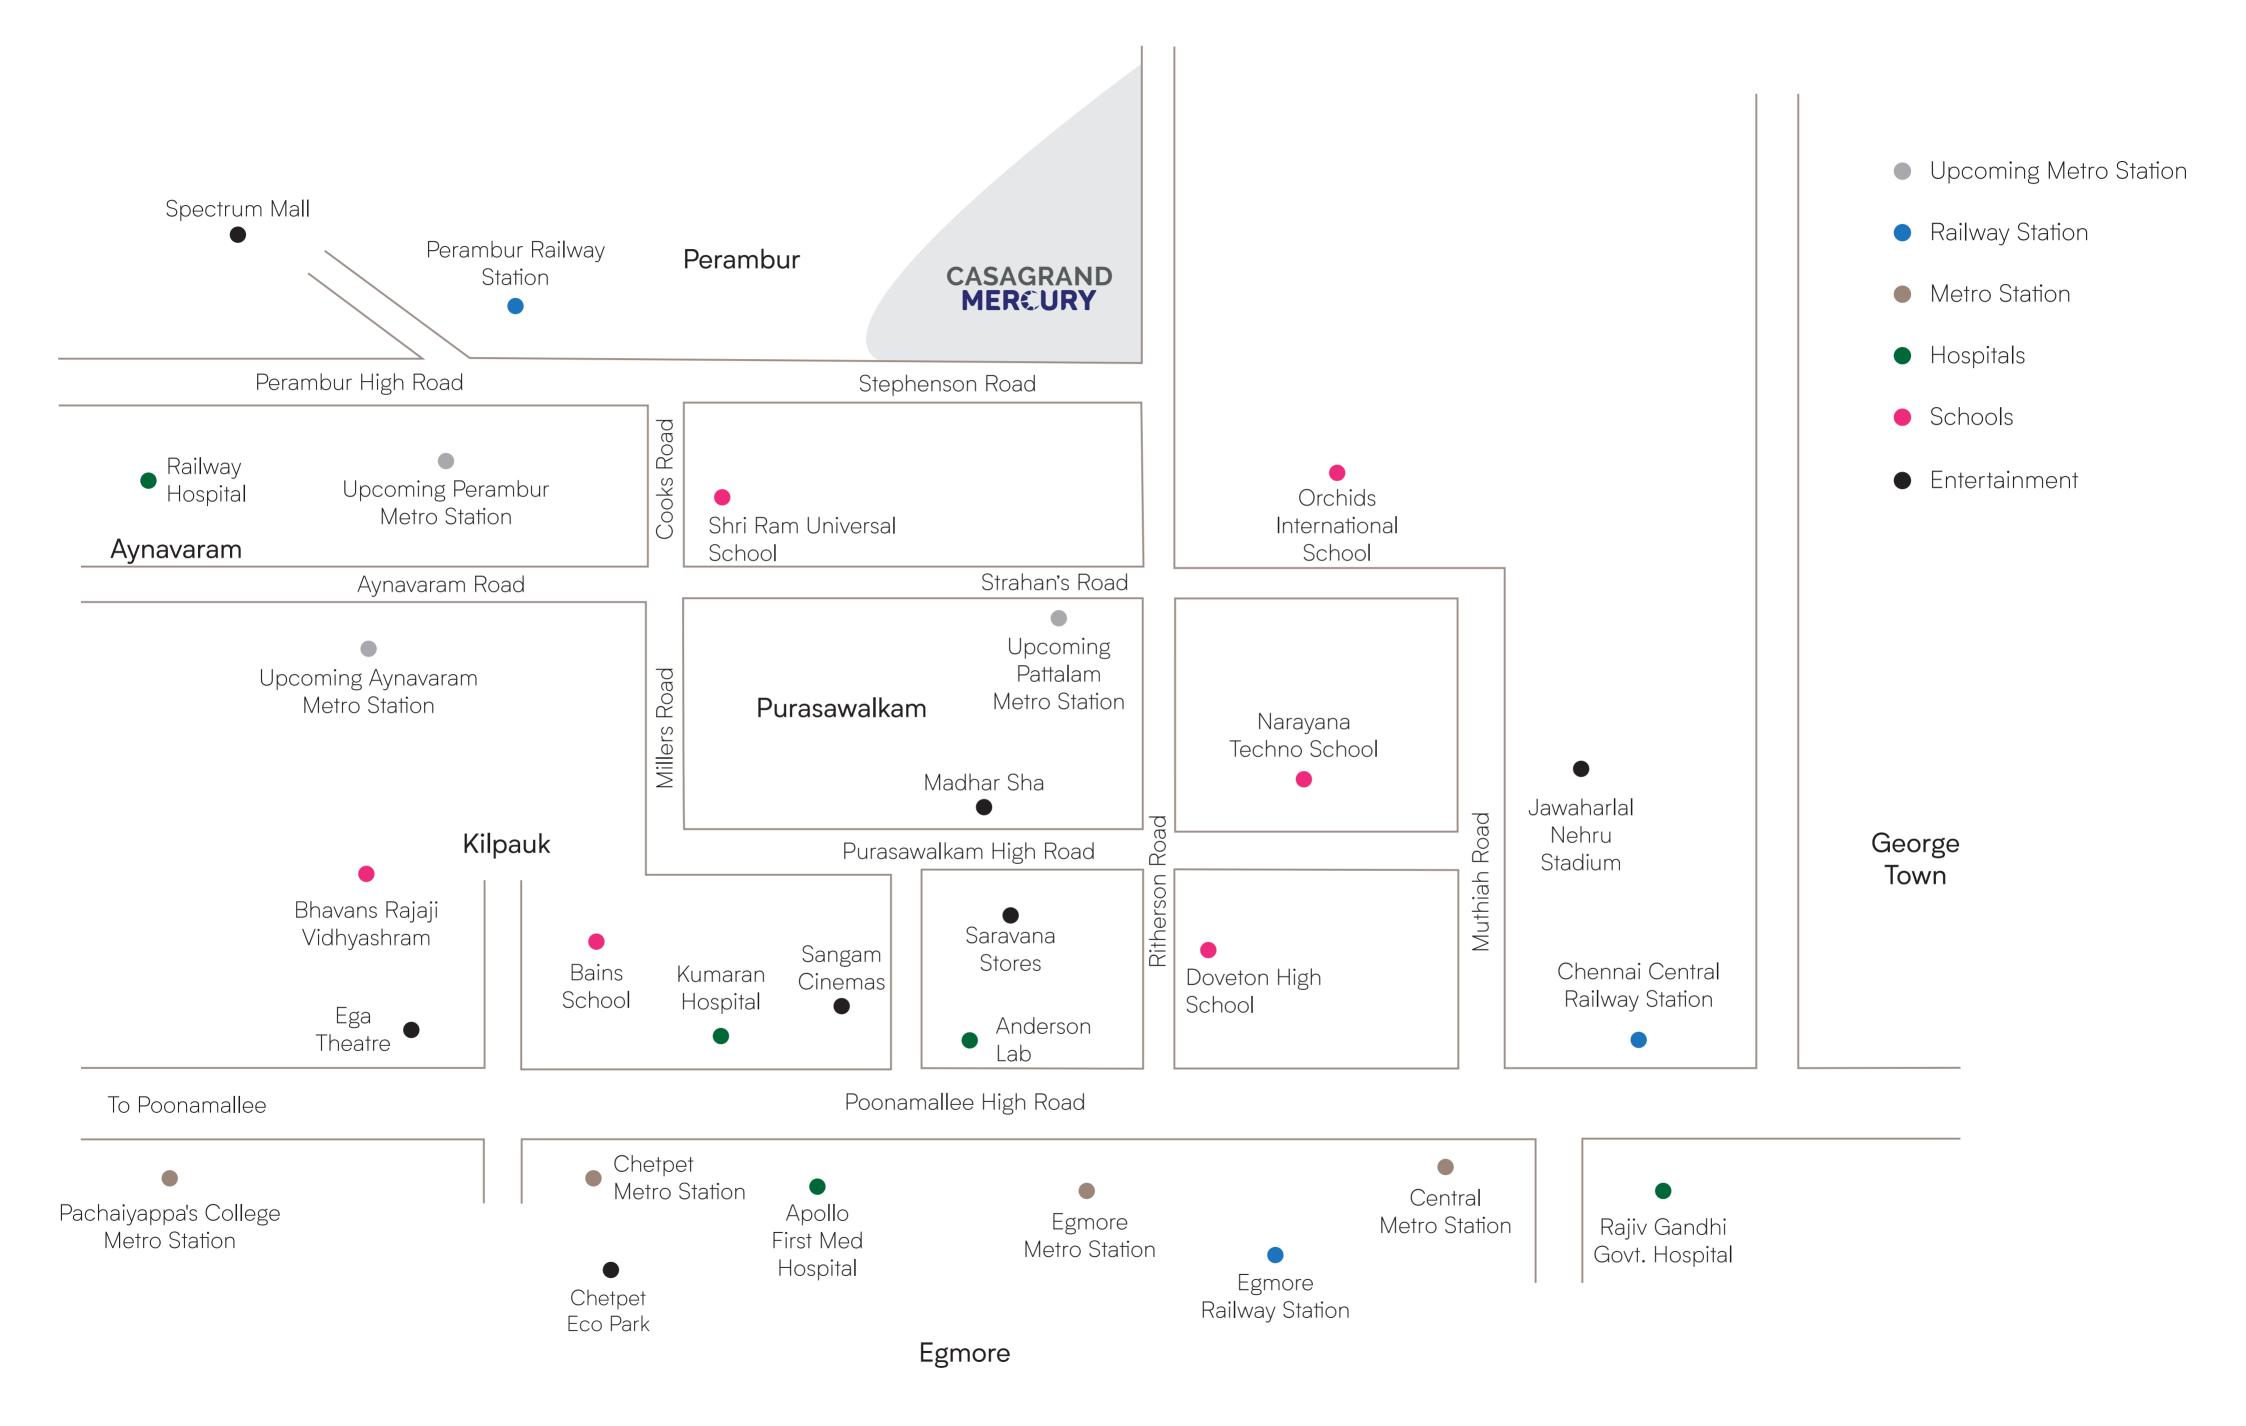

Over the years, the locality has become a residential and commercial centre, with the development of shopping complexes, educational institutions, and healthcare facilities. The improved connectivity, including road and rail networks, has further contributed to Perambur's accessibility. The evolution of Perambur is a testament to the dynamic growth of Chennai as a whole. Where urban sophistication meets cultural charm, Perambur embodies the city's resilience and adaptability in the face of change.