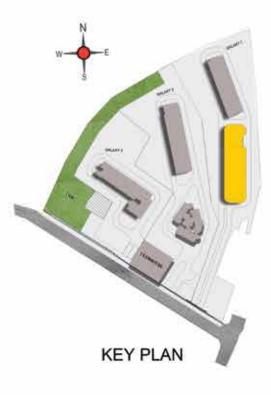

ivalent at all levels                            |
| Staircase handrail | 1 | MS handrail with enamel paint finish in all floors               |
| Ferrace floor      | : | Pressed tile flooring                                            |
|                    |   |                                                                  |

# Outdoor Features\_

Tower 2 Floor Plans









**D** 0 0 4

B301

W - E







#### **Second Floor Plan**

#### Typical Floor Plan (3rd to 19th Floor)







#### Typical Floor Plan (21th to 29th Floor)

#### Typical Floor Plan (31st to 35th Floor)





#### **Terrace Amenities**

61. Terrace Hangout Corner62. Infinity Walkway63. Viewing Deck





**Terrace Floor** 



#### Refuge Floor Plan 20th & 30th Floor

Tower 2 Unit Plans







First Floor - B106





| Tower   | Unit No. | Carpet area<br>(sqft) | Balcony area<br>(sqft) | Total carpet<br>area (sqft) | Saleable area<br>(sqft) | Private terrace<br>area (sqft) |
|---------|----------|-----------------------|------------------------|-----------------------------|-------------------------|--------------------------------|
| Tower-2 | B106     | 1151                  | 51                     | 1202                        | 1674                    | 301                            |





First Floor - B107





| Tower   | Unit No. | Carpet area<br>(sqft) | Balcony area<br>(sqft) | Total carpet<br>area (sqft) | Saleable area<br>(sqft) | Private terrace area (sqft) |
|---------|----------|-----------------------|------------------------|-----------------------------|-------------------------|-