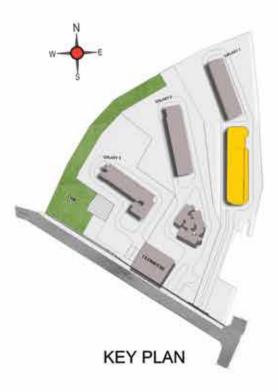

| 2139                    | с <del>т</del>                 |





Typical Floor (1st to 35th)





**Tower 2** 



| Tower   | Unit No.   | Carpet area<br>(sqft) | Balcony area<br>(sqft) | Total carpet area (sqft) | Saleable area<br>(sqft) | Private terrace<br>area (sqft) |
|---------|------------|-----------------------|------------------------|--------------------------|-------------------------|--------------------------------|
| Tower-2 | BG01       | 1421                  | 96                     | 1517                     | 2145                    | 121                            |
| Tower-2 | B101-B3501 | 1421                  | 96                     | 1517                     | 2145                    | -                              |



### Typical Floor (1st to 35th)









| Tower   | Unit No.   | Carpet area<br>(sqft) | Balcony area<br>(sqft) | Total carpet<br>area (sqft) | Saleable area<br>(sqft) | Private terrace<br>area (sqft) |
|---------|------------|-----------------------|------------------------|-----------------------------|-------------------------|--------------------------------|
| Tower-2 | BG03       | 1735                  | 100                    | 1835                        | 2551                    | 160                            |
| Tower-2 | B103-B3503 | 1735                  | 100                    | 1835                        | 2551                    | 283                            |





## Typical Floor (1st to 35th)







**Tower 2** 



| Tower   | Unit No.   | Carpet area<br>(sqft) | Balcony area<br>(sqft) | Total carpe