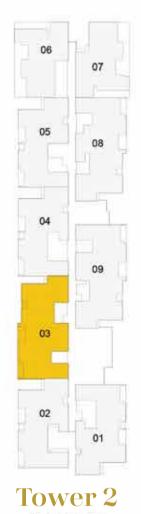

| 2139                    | с <del>т</del>                 |





Typical Floor (1st to 35th)





**Tower 2** 



| Tower   | Unit No.   | Carpet area<br>(sqft) | Balcony area<br>(sqft) | Total carpet area (sqft) | Saleable area<br>(sqft) | Private terrace<br>area (sqft) |
|---------|------------|-----------------------|------------------------|--------------------------|-------------------------|--------------------------------|
| Tower-2 | BG01       | 1421                  | 96                     | 1517                     | 2145                    | 121                            |
| Tower-2 | B101-B3501 | 1421                  | 96                     | 1517                     | 2145                    | -                              |



### Typical Floor (1st to 35th)









| Tower   | Unit No.   | Carpet area<br>(sqft) | Balcony area<br>(sqft) | Total carpet<br>area (sqft) | Saleable area<br>(sqft) | Private terrace<br>area (sqft) |
|---------|------------|-----------------------|------------------------|-----------------------------|-------------------------|--------------------------------|
| Tower-2 | BG03       | 1735                  | 100                    | 1835                        | 2551                    | 160                            |
| Tower-2 | B103-B3503 | 1735                  | 100                    | 1835                        | 2551                    | 283                            |





## Typical Floor (1st to 35th)







**Tower 2** 



| Tower   | Unit No.   | Carpet area<br>(sqft) | Balcony area<br>(sqft) | Total car