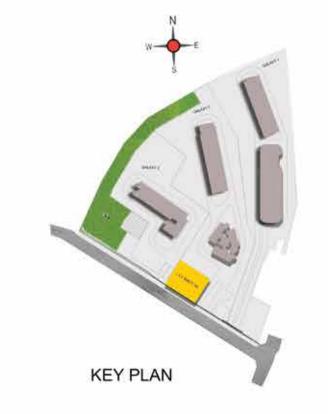

th & Fitness

89. Salon For Women/Men





**Eighth Floor Plan** 





Health & Fitness

85. GYM

86. Digital Workout Zone

87. Steam Room

90. Cross Fit Nook

91. Boxing Corner

92. Senior Citizen Workout Area





Ninth Floor Plan

### **Clubhouse Indoor Amenities**



Indoor Play Area 104. Squash Court 105. Badminton

**Business Center** 

116. Learning Center117. Informal Meeting Lounge118. Co-Working Space119. Conference Halls





**Tenth Floor Plan** 

### **Clubhouse Indoor Amenities**



Facilities

122. Laundry 127. Guest Rooms - 6 Nos





**Terrace Floor Plan** 

**Clubhouse Terrace Amenities** 



128. Sky Cinema
129. Bon Fire Pit
130. BBQ Corner
131. Sensory Garden
132. Roof Top Cabanas

---- 133. Terrace Party Corner





### **Basement 2 Plan**







**Basement 1 Plan** 



## Galaxy 1 Tower 1







Specification Superior Apts.



| ructure                                 |                                                                                                                                        | Bathrooms                       |