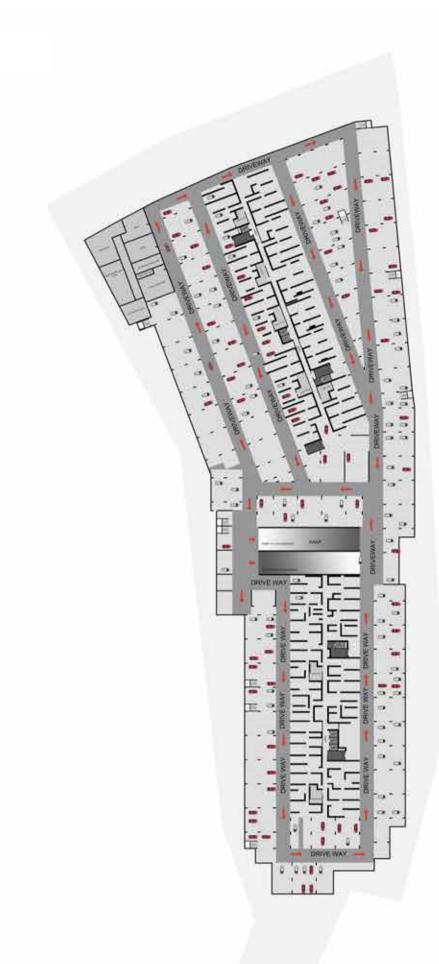

### Facilities

- 47. Air filling station
- 48. Car wash bay
- 49. Car charging station
- 50. Dormitory for Maids / Drivers
- 51. Buggy in community
- 52. Outdoor smoke zone

### **Basement 2 Plan**

**Basement 1 Plan** 