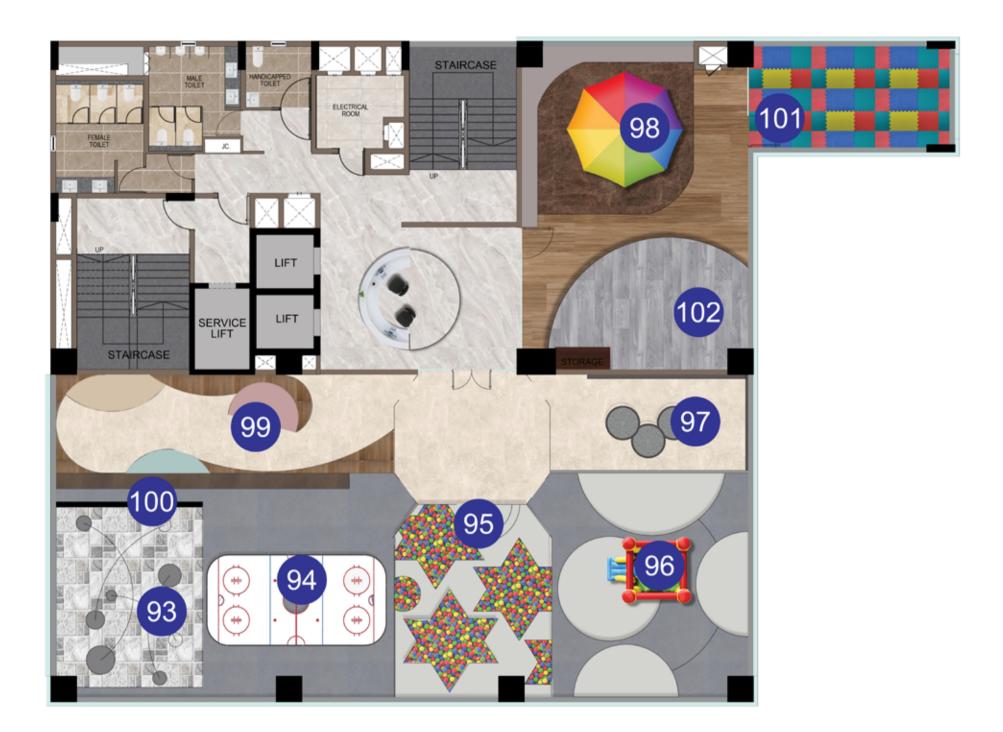

### **Clubhouse Indoor Amenities**

Kids Fun & Recreation

93. Adventure Kids Zone
94. Hockey Rink
95. Kids Ball Pool
96. Bounce House
97 Puggle Mage Come

97. Puzzle Maze Game

98. Kids Informal Library99. Indoor Camping Nook100. Augmented Rock Climbing101. Music Room

102. Art & Craft Nook

**Fifth Floor Plan** 

### **Clubhouse Indoor Amenities**

Indoor Play Area 106. Gaming Arcade 107. Bowling Alley 108. Soccer Pool 109. Air Hockey 110. Virtual Games 115. Play Station

Sixth Floor Plan