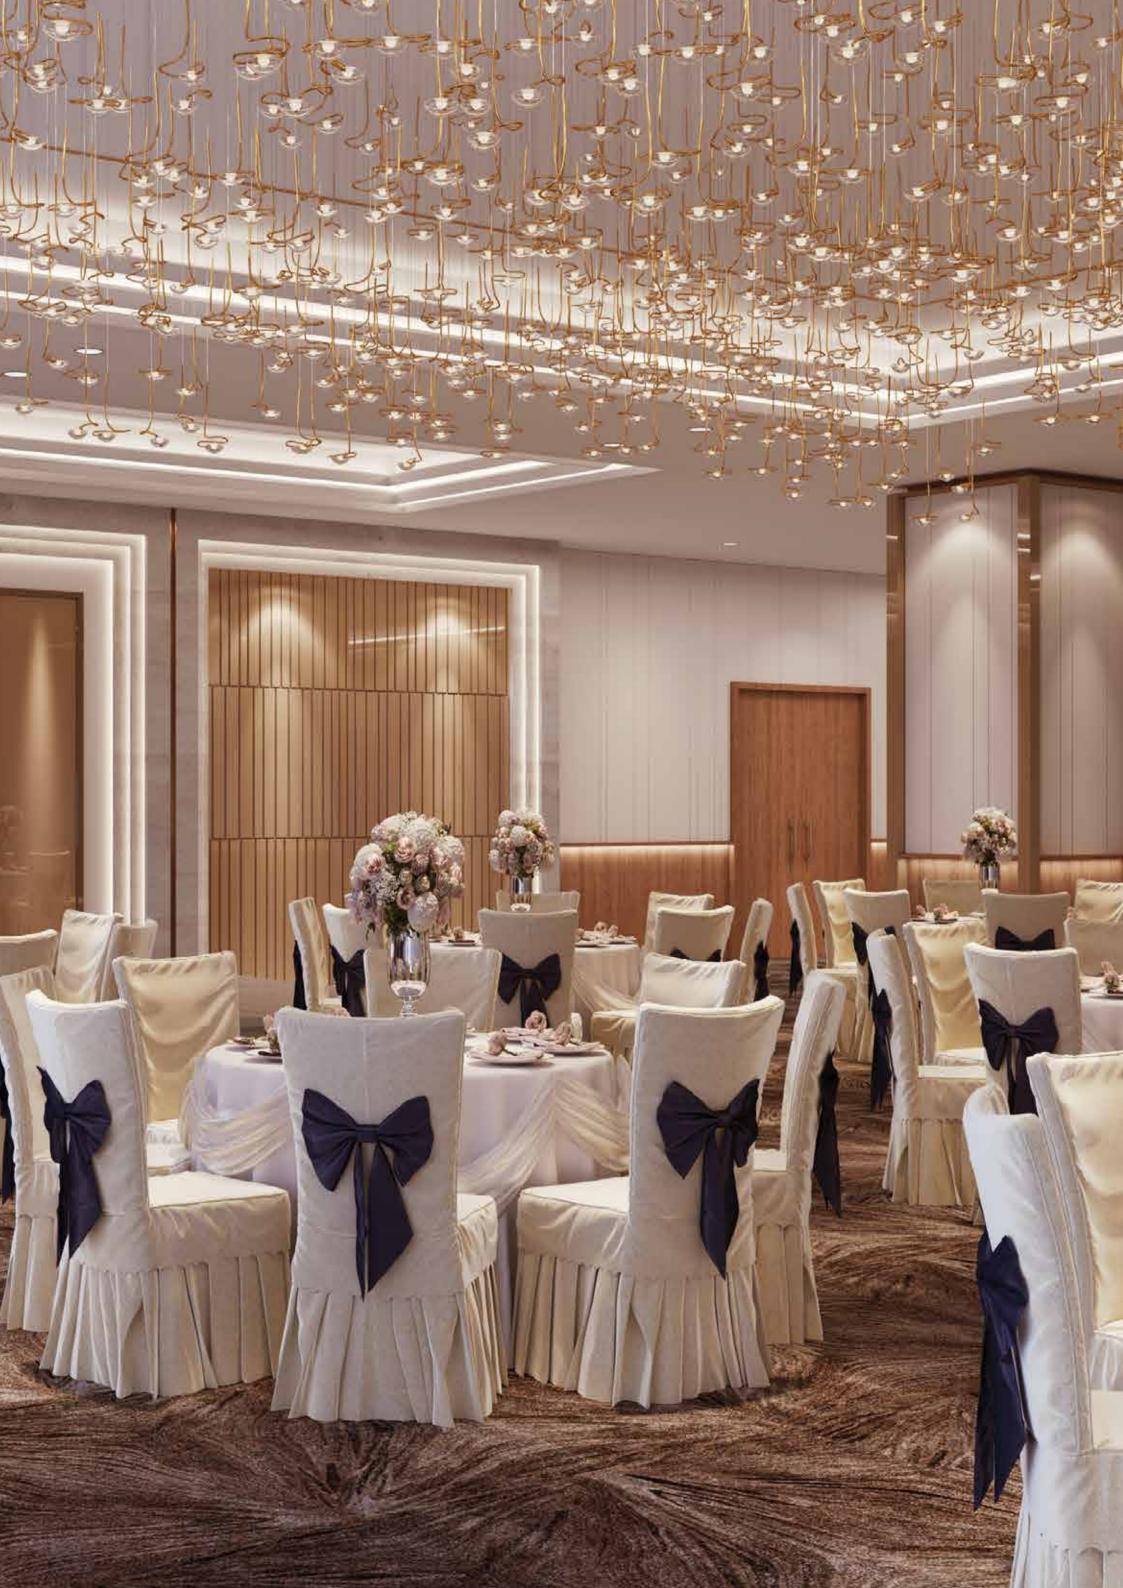

## Introducing Club Celest. A world class clubhouse

For the first time ever, we introduce a 10-storey clubhouse spanning 88,790 sft. adorned with world-class amenities and plush interiors. Grand double-height lobbies at the entrance welcome you to the promised land of entertainment and recreation, hosting an array of well-thought-out amenities.

### **Clubhouse Indoor Amenities**

Entertainment

79. AV Theatre 82. Banquet Hall

**Third Floor Plan** 