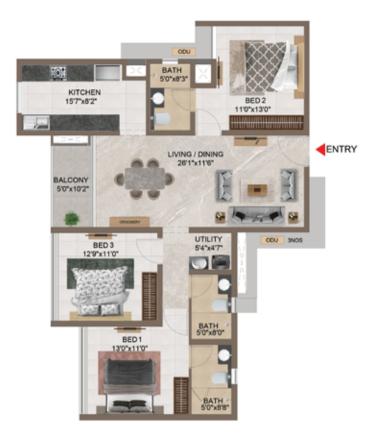

# Tower 1 Unit Plans

Typical Floor (1st to 35th)

#### Tower 1

Ground Floor -AG07

BATH

5'0'x9'3

0

BATH 5'0"x8'3"

ODL

ODU 2NOS

ENTRY

-

1

BED2 11'0'x13'1'

LIVING / DINING 23'0"x11'0" BED1 13'0"x11'0"

> BALCONY 4'6"x9'8"

KITCHEN 13'0"x8'2"

PRIVATE TERRACE