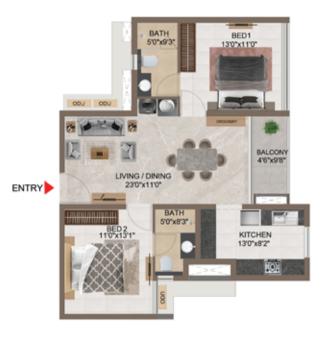

#### Tower 1

Ground Floor -AG07

BATH

5'0'x9'3

0

BATH 5'0"x8'3"

ODL

ODU 2NOS

ENTRY

-

1

BED2 11'0'x13'1'

LIVING / DINING 23'0"x11'0" BED1 13'0"x11'0"

> BALCONY 4'6"x9'8"

KITCHEN 13'0"x8'2"

PRIVATE TERRACE

#### **Ground Floor -AG08**

BATH 50"x93

C

BATH 5'0"x8'3"

ODU

PRIVATE TERRACE

ODU 2N05

ENTRY

7

BED 2 11'0'x13'1'

LIVING / DINING 23'0"x11'0" BED1 13'0'x11'0'

> BALCONY 4'6"x9'8"

HON .

KITCHEN 13'0"x8'2"

| Tower   | Unit No.   | Carpet area<br>(sqft) | Balcony area<br>(sqft) | Total carpet area (sqft) | Saleable area<br>(sqft) | Private terrace<br>area (sqft) |
|---------|------------|-----------------------|------------------------|--------------------------|-------------------------|--------------------------------|
| Tower-1 | A G07      | 777                   | 44                     | 821                      | 1190                    | 117                            |
| Tower-1 | A G08      | 777                   | 44                     | 821                      | 1190                    | 79                             |
| Tower-1 | A107-A3507 | 777                   | 44                     | 821                      | 1190                    | -                              |
| Tower-1 | A108-A3508 | 777                   | 44                     | 821                      | 1190                    | -                              |