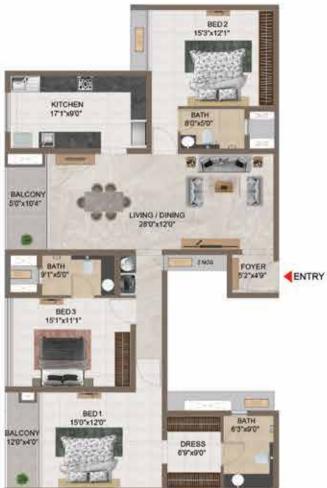

## Typical Floor (1st to 35th)

#### **Ground Floor**

| Tower   | Unit No.    | Carpet area<br>(sqft) | Balcony area<br>(sqft) | Total carpet<br>area (sqft) | Saleable area<br>(sqft) | Private terrace<br>area (sqft) |
|---------|-------------|-----------------------|------------------------|-----------------------------|-------------------------|--------------------------------|
| Tower-1 | A G11       | 1284                  | 53                     | 1337                        | 1871                    | 206                            |
| Tower-1 | A111- A3511 | 1284                  | 53                     | 1337                        | 1871                    | -                              |