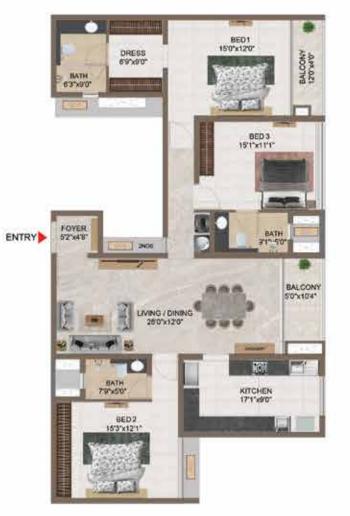

ENTRY

-

1

BED2 11'0'x13'1'

LIVING / DINING 23'0"x11'0" BED1 13'0"x11'0"

> BALCONY 4'6"x9'8"

KITCHEN 13'0"x8'2"

PRIVATE TERRACE