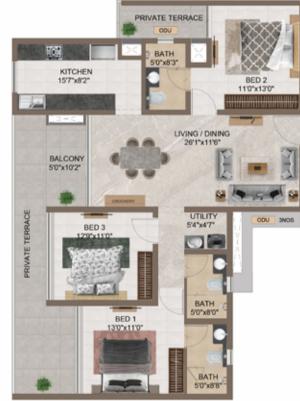

# Ground Floor-AG01

| Tower   | Unit No.   | Carpet area<br>(sqft) | Balcony area<br>(sqft) | Total carpet<br>area (sqft) | Saleable area<br>(sqft) | Private terrace<br>area (sqft) |
|---------|------------|-----------------------|------------------------|-----------------------------|-------------------------|--------------------------------|
| Tower-1 | A G01      | 1123                  | 51                     | 1174                        | 1659                    | 297                            |
| Tower-1 | A G02      | 1123                  | 51                     | 1174                        | 1657                    | 210                            |
| Tower-1 | A101-A3501 | 1123                  | 51                     | 1174                        | 1659                    | -                              |
| Tower-1 | A102-A3502 | 1123                  | 51                     | 1174                        | 1657                    | -                              |