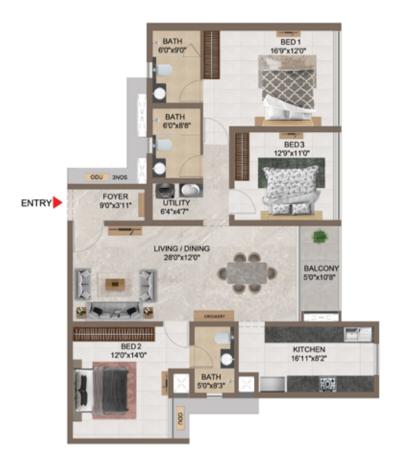

# Typical Floor Plan (3rd to 19th Floor)

KEY PLAN

# Tower 1 Unit Plans

Typical Floor (1st to 35th)

## **Typical Floor (1st to 34th)**

#### **Ground Floor**

| Tower   | Unit No.   | Carpet area<br>(sqft) | Balcony area<br>(sqft) | Total carpet<br>area (sqft) | Saleable area<br>(sqft) | Private terrace<br>area (sqft) |
|---------|------------|-----------------------|------------------------|-----------------------------|-------------------------|--------------------------------|
| Tower-1 | A G04      | 1330                  | 53                     | 1383                        | 1945                    | 286                            |
| Tower-1 | A104-A3404 | 1330                  | 53                     | 1383                        | 1949                    | -                              |