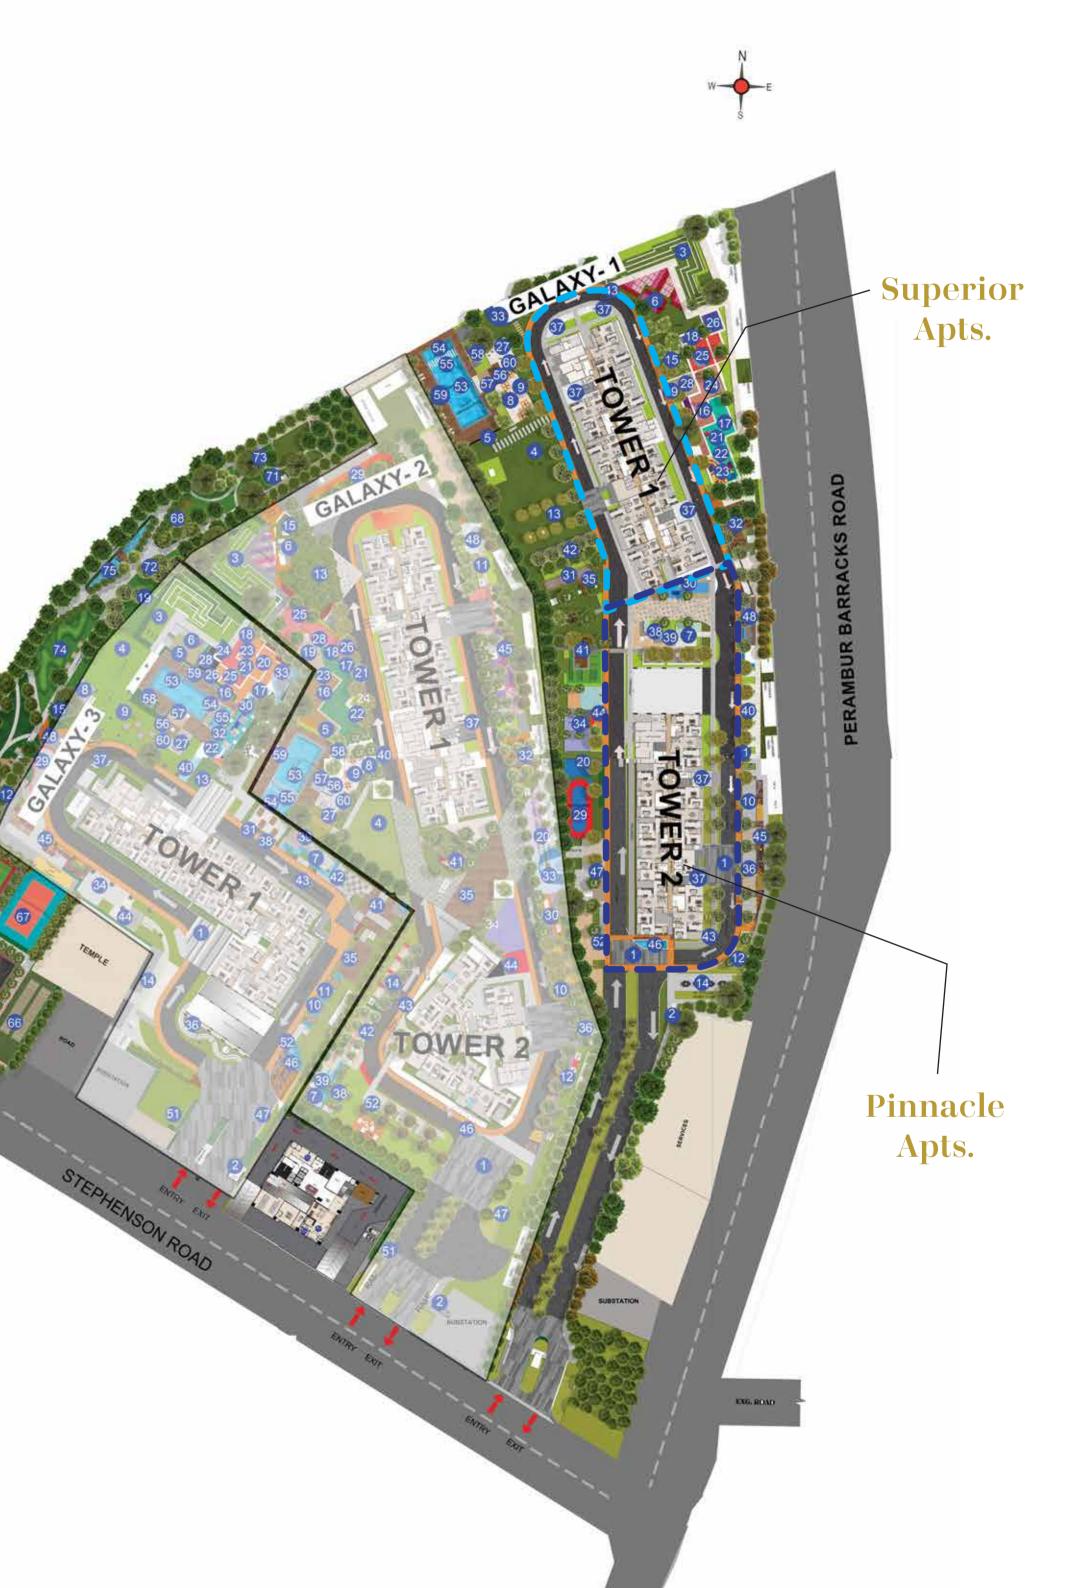

### Galaxy 1 Superior & Pinnacle Apts.

645 Well-designed homes

Z Acres of open area

130+ World-class amenities

10 Storey grand clubhouse Capitalise on the stunning city views with specially crafted terrace amenities such as terrace hangout corner, infinity walkway, a viewing deck, and more.

## Master Plan