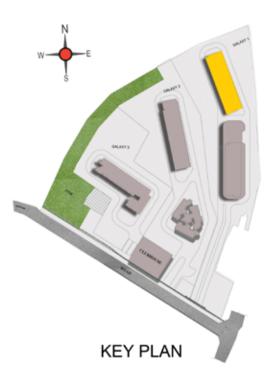

| -                              |





Typical Floor (1st to 35th)









| Tower   | Unit No.   | Carpet area<br>(sqft) | Balcony area<br>(sqft) | Total carpet<br>area (sqft) | Saleable area<br>(sqft) | Private terrace<br>area (sqft) |
|---------|------------|-----------------------|------------------------|-----------------------------|-------------------------|--------------------------------|
| Tower-1 | A G05      | 1165                  | 51                     | 1216                        | 1729                    | 241                            |
| Tower-1 | A105-A3505 | 1165                  | 51                     | 1216                        | 1728                    | -                              |





## Typical Floor (1st to 35th)



#### **Ground Floor**





| Tower   | Unit No.    | Carpet area<br>(sqft) | Balcony area<br>(sqft) | Total carpet<br>area (sqft) | Saleable area<br>(sqft) | Private terrace<br>area (sqft) |
|---------|-------------|-----------------------|------------------------|-----------------------------|-------------------------|--------------------------------|
| Tower-1 | A G11       | 1284                  | 53                     | 1337                        | 1871                    | 206                            |
| Tower-1 | A111- A3511 | 1284                  | 53                     | 1337                        | 1871                    | -                              |





## Typical Floor (1st to 35th)



#### **Ground Floor**





| Tower   | Unit No.   | Carpet area<br>(sqft) | Balcony area<br>(sqft) | To