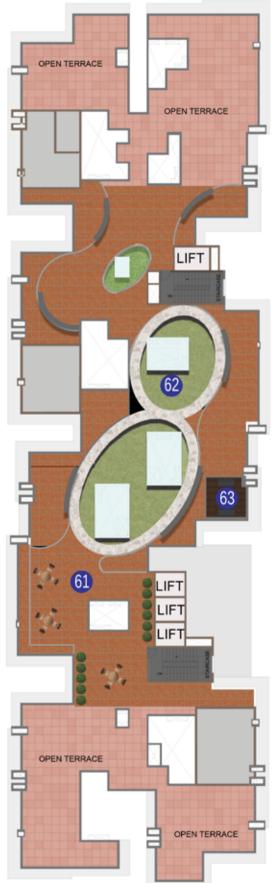

### **Terrace Amenities**

- 61. Terrace hangout corner
- 62. Infinity walkway
- 63. Viewing deck

#### **Terrace Amenities**

61. Terrace Hangout Corner62. Infinity Walkway63. Viewing Deck

#### **Terrace Floor Plan**