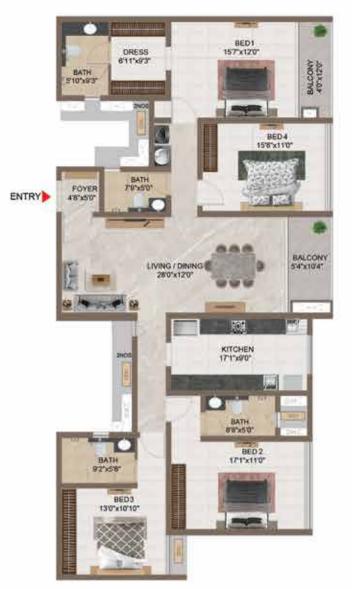

# Tower 1 Unit Plans

Typical Floor (1st to 35th)

#### Tower 1

Ground Floor -AG07

BATH

5'0'x9'3

0

BATH 5'0"x8'3"

ODL

ODU 2NOS

ENTRY

-

1

BED2 11'0'x13'1'

LIVING / DINING 23'0"x11'0" BED1 13'0"x11'0"

> BALCONY 4'6"x9'8"

KITCHEN 13'0"x8'2"

PRIVATE TERRACE