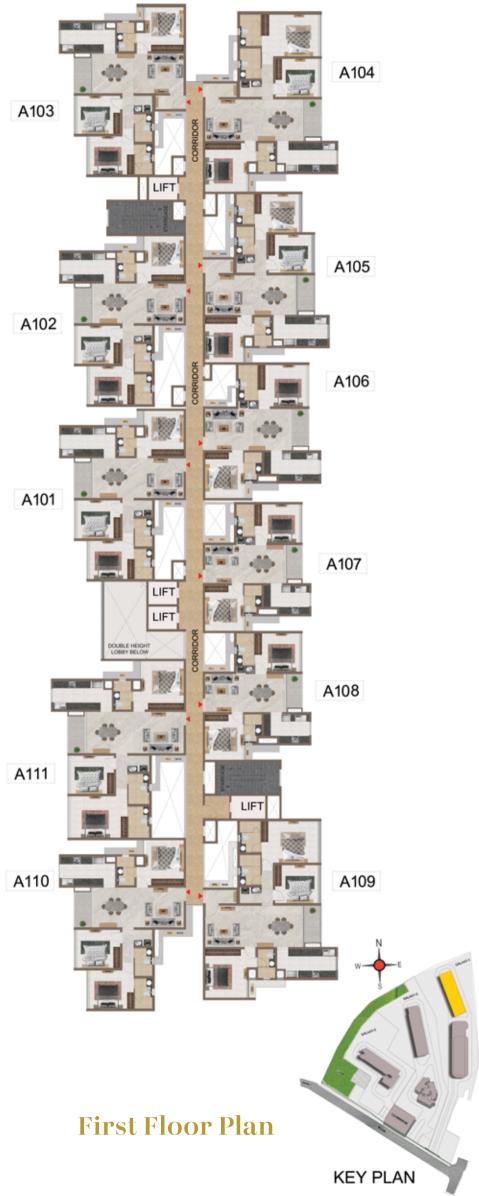

Tower 1 Floor Plans

## **First Floor**

| Tower   | Unit No    | Carpet area<br>(sqft) | Balcony area<br>(sqft) | Total carpet<br>area (sqft) | Saleable area<br>(sqft) | Private terrace<br>area (sqft) |
|---------|------------|-----------------------|------------------------|-----------------------------|-------------------------|--------------------------------|
| Tower-1 | A106       | 880                   | 53                     | 933                         | 1330                    | 81                             |
| Tower-1 | A206-A3506 | 880                   | 53                     | 933                         | 1330                    | -                              |