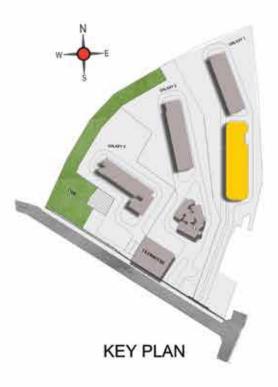

----------------------------|-------------------------|--------------------------------|
| Tower-2 | BG04       | 1422                  | 96                     | 1518                        | 2131                    | 120                            |
| Tower-2 | B-105      | 1391                  | 96                     | 1487                        | 2095                    | (i-)                           |
| Tower-2 | B104-B3504 | 1422                  | 96                     | 1518                        | 2131                    | 5 <del>4</del> 5               |
| Tower-2 | B205-B3505 | 1391                  | 96                     | 1487                        | 2095                    | 353                            |

W-E



### Typical Floor (1st to 35th)





**Tower 2** 





| Tower   | Unit No.   | Carpet area (sqft) | Balcony area<br>(sqft) | Total carpet area (sqft) | Saleable area<br>(sqft) | Private terrace<br>area (sqft) |
|---------|------------|--------------------|------------------------|--------------------------|-------------------------|--------------------------------|
| Tower-2 | BG02       | 1422               | 96                     | 1518                     | 2139                    | 120                            |
| Tower-2 | B102-B3502 | 1422               | 96                     | 1518                     | 2139                    | с <del>т</del>                 |





Typical Floor (1st to 35th)





**Tower 2** 



| Tower   | Unit No.   | Carpet area<br>(sqft) | Balcony area<br>(sqft) | Total carpet area (sqft) | Saleable area