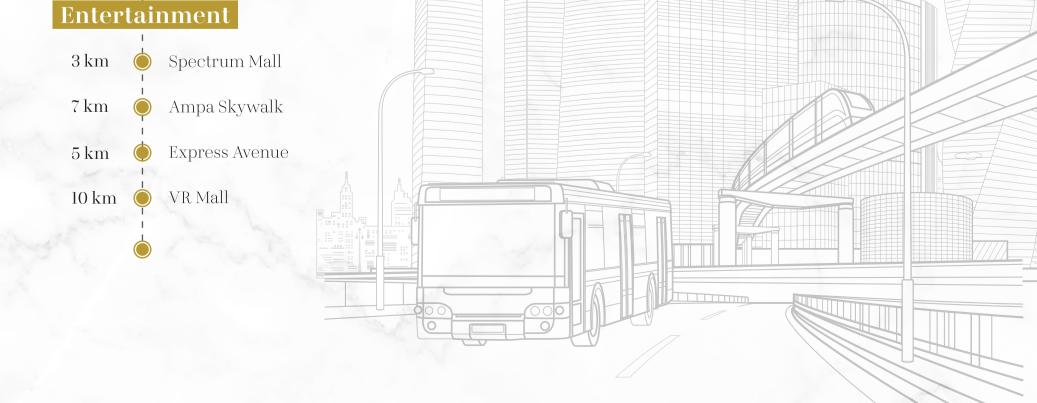

### Entertainment

- 1. Entrance plaza
- 2. Bus waiting bay
- 3. Amphitheatre
- 4. Party lawn
- 5. Portable movie screen
- 6. Performance deck
- 7. Senior citizen seating court
- 8. Buffet counter
- 9. Barbeque islands
- 10. Canopy with seating
- 11. Community organic farming
- 12. Butterfly garden
- 13. Sculpture court
- 14. Solar work pods
- 15. Hammock garden