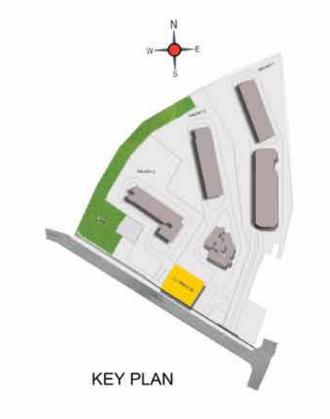

tdoor Dinning Facility

Health & Fitness

89. Salon For Women/Men





**Eighth Floor Plan** 





Health & Fitness

85. GYM

86. Digital Workout Zone

87. Steam Room

90. Cross Fit Nook

91. Boxing Corner

92. Senior Citizen Workout Area





Ninth Floor Plan

### **Clubhouse Indoor Amenities**



Indoor Play Area 104. Squash Court 105. Badminton

**Business Center** 

116. Learning Center117. Informal Meeting Lounge118. Co-Working Space119. Conference Halls





**Tenth Floor Plan** 

### **Clubhouse Indoor Amenities**



Facilities

122. Laundry 127. Guest Rooms - 6 Nos





**Terrace Floor Plan** 

**Clubhouse Terrace Amenities** 



128. Sky Cinema
129. Bon Fire Pit
130. BBQ Corner
131. Sensory Garden
132. Roof Top Cabanas

---- 133. Terrace Party Corner





### **Basement 2 Plan**







**Basement 1 Plan** 



## Galaxy 1 Tower 1







Specification Superior Apts.



| ructure                                 |                                                                                                                                        | Bathrooms                       |