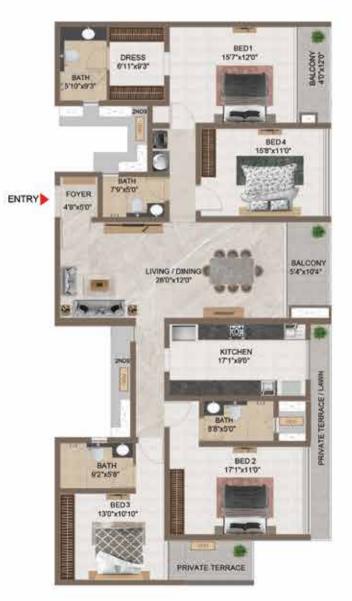

# Tower 1 Unit Plans

Typical Floor (1st to 35th)

#### **Ground Floor -AG08**

BATH 50"x93

C

BATH 5'0"x8'3"

ODU

PRIVATE TERRACE

ODU 2N05

ENTRY

7

BED 2 11'0'x13'1'

LIVING / DINING 23'0"x11'0" BED1 13'0'x11'0'

> BALCONY 4'6"x9'8"

HON .

KITCHEN 13'0"x8'2"

| Tower   | Unit No.   | Carpet area<br>(sqft) | Balcony area<br>(sqft) | Total carpet area (sqft) | Saleable area<br>(sqft) | Private terrace<br>area (sqft) |
|---------|------------|-----------------------|------------------------|--------------------------|-------------------------|--------------------------------|
| Tower-1 | A G07      | 777                   | 44                     | 821                      | 1190                    | 117                            |
| Tower-1 | A G08      | 777                   | 44                     | 821                      | 1190                    | 79                             |
| Tower-1 | A107-A3507 | 777                   | 44                     | 821                      | 1190                    | -                              |
| Tower-1 | A108-A3508 | 777                   | 44                     | 821                      | 1190                    | -                              |