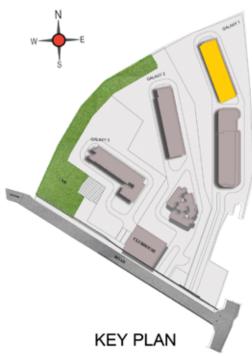

## Master Plan

### **Outdoor Amenities**

### Entertainment

- 1. Entrance plaza
- 2. Bus waiting bay
- 3. Amphitheatre
- 4. Party lawn
- 5. Portable movie screen
- 6. Performance deck
- 7. Senior citizen seating court
- 8. Buffet counter
- 9. Barbeque islands
- 10. Canopy with seating
- 11. Community organic farming
- 12. Butterfly garden
- 13. Sculpture court
- 14. Solar work pods
- 15. Hammock garden

### Kids Zone

- 16. Kids play area
- 17. Interactive floor games
- 18. Mud play
- 19. Rock climbing
- 20. Kids jungle gym
- 21.. Interactive panel game
- 22. Inground trampoline
- 23 Tree house
- 24.. Nanny's seating pavilion
- 25. Tot lot
- 26. Kids obstacle arena
- 27. Swing seats
- 28. Sand pit

### **Sports Zone**

- 29. Skating arena
- 30. Table tennis court
- 31. Hobby court
- 32. Board games deck
- 33. Basketball dribbling court

### Health & Wellness

- 34. Outdoor gym
- 35. Yoga deck
- 36. Zen garden
- 37. Cycle rack with Bicycle
- 38. Sensory garden
- 39. Reflexology walkway
- 40. Herb garden
- 41. Meditation deck
- 42. Plumeria tree court
- 43. Jogging / Walking track
- 44. Exercise pavilion
- 45. Aromatic garden
- 46. Aqua auditory zone

### Facilities

- 47. Air filling station
- 48. Car wash bay
- 49. Car charging station
- 50. Dormitory for Maids / Drivers
- 51. Buggy in community
- 52. Outdoor smoke zone

### **Swimming Pool Amenities**

- 53. Swimming pool
- 54. Kids pool
- 55. Interactive water play for kids
- 56. DJ deck
- 57. Rain dance
- 58. Pool side cabanas
- 59. Sun loungers
- 60. Fire camp

### **Terrace Amenities**

- 61. Terrace hangout corner
- 62. Infinity walkway
- 63. Viewing deck

### **OSR** Amenities

- Sports Arena
- 64. Basketball court
- 65. Futsal court
- 66. Cricket pitch
- 67. Beach volley ball court
- 68. Golf putting
- 69. Tennis court
- 70. Sports viewing gallery

### Forest Trail

- 71. Bird park
- 72. Miyawaki forest
- 73. Nature park
- 74. Play mounds
- 75. Bio pond
- 76. Gazebo
- 77. Pets park