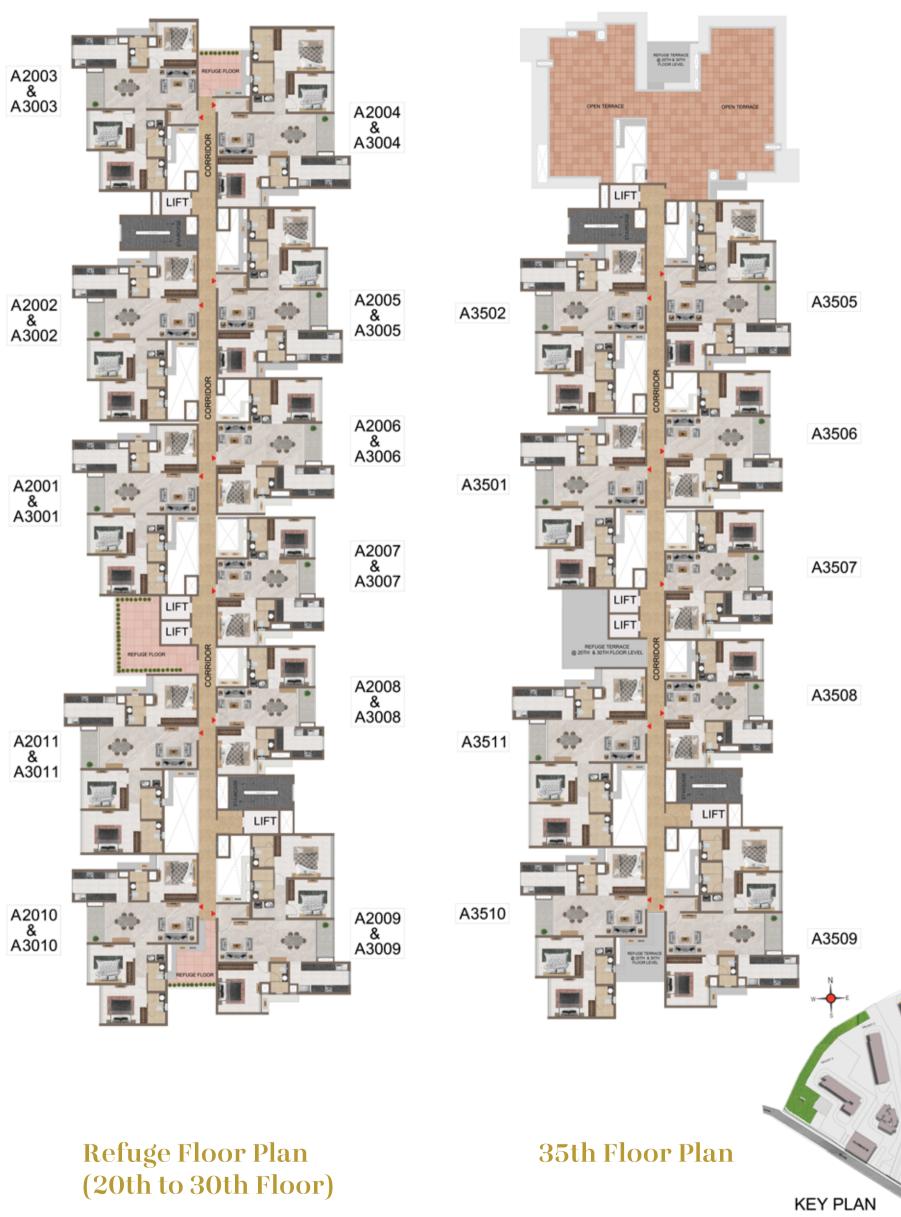

|
| rridor          | Mars y | Tile flooring at all levels                                      |            |
| ircase Floor    | :      | Granite flooring till 2nd floor and other floors tile finish     |            |
| e staircase     | :      | Kota/Stone Equivalent at all levels                              | the second |
| ircase handrail | 1      | MS handrail with enamel paint finish in all floors               |            |
| race floor      | :      | Pressed tile flooring                                            |            |
|                 |        |                                                                  |            |

Tower 1 Floor Plans









#### **Ground Floor Plan**





#### Second Floor Plan

# Typical Floor Plan (3rd to 19th Floor)

KEY PLAN













#### **Terrace Amenities**

61. Terrace Hangout Corner62. Infinity Walkway63. Viewing Deck





#### **Terrace Floor Plan**

# Tower 1 Unit Plans







Typical Floor (1st to 35th)



#### Tower 1

Ground Floor -AG07

BATH

5'0'x9'3

0

BATH 5'0"x8'3"

ODL

ODU 2NOS

ENTRY

-

1

BED2 11'0'x13'1'

LIVING / DINING 23'0"x11'0" BED1 13'0"x11'0"

> BALCONY 4'6"x9'8"

KITCHEN 13'0"x8'2"

PRIVATE TERRACE

101

#### **Ground Floor -AG08**

BATH 50"x93

C

BATH 5'0"x8'3"

ODU

PRIVATE TERRACE

ODU 2N05

ENTRY

7

BED 2 11'0'x13'1'

LIVING / DINING 23'0"x11'0" BED1 13'0'x11'0'

> BALCONY 4'6"x9'8"

HON .

KITCHEN 13'0"x8'2"



| Tower   | Unit No.   | Carpet area<br>(sqft) | Balcony area<br>(sqft) | Total carpet area (sqft) | Saleable area<br>(sqft) | Private terrace<br>area (sqft) |
|-------