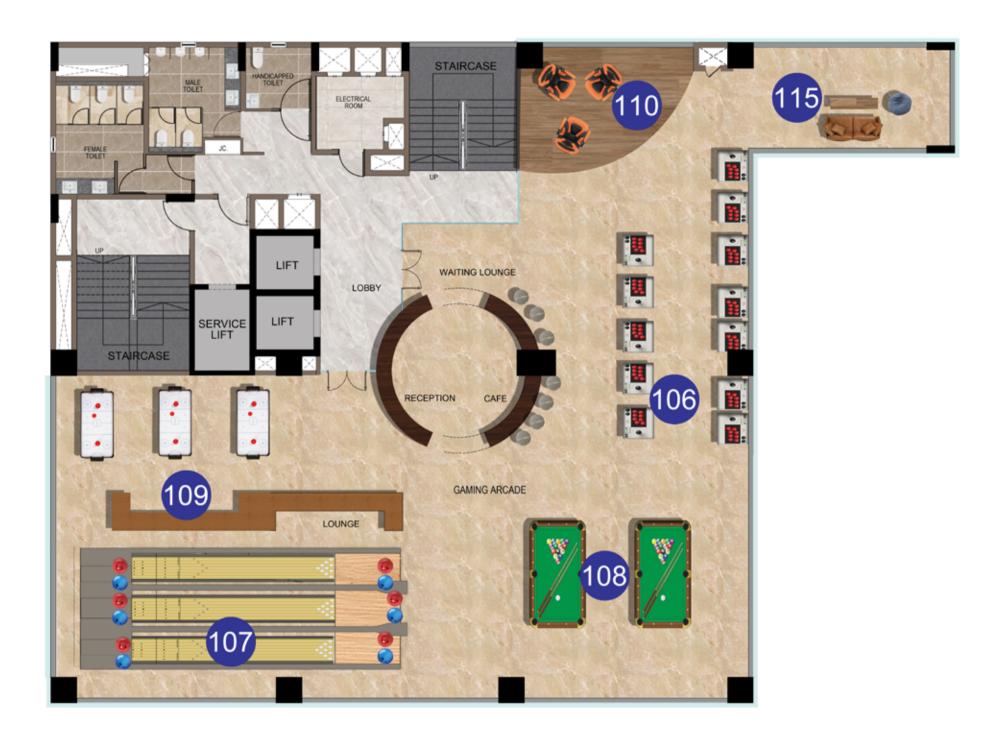

### **Clubhouse Indoor Amenities**

Indoor Play Area 106. Gaming Arcade 107. Bowling Alley 108. Soccer Pool 109. Air Hockey 110. Virtual Games 115. Play Station

Sixth Floor Plan

### Clubhouse Indoor Amenities

Health & Fitness

88. Aerobics / Dance Floor

Indoor Play Area

111. Billiards

112. Table Tennis

113. Foos Ball

114. Board Games Zone

### **Clubhouse Indoor Amenities**

Indoor Play Area 104. Squash Court 105. Badminton

**Business Center** 

116. Learning Center117. Informal Meeting Lounge118. Co-Working Space119. Conference Halls

**Tenth Floor Plan** 