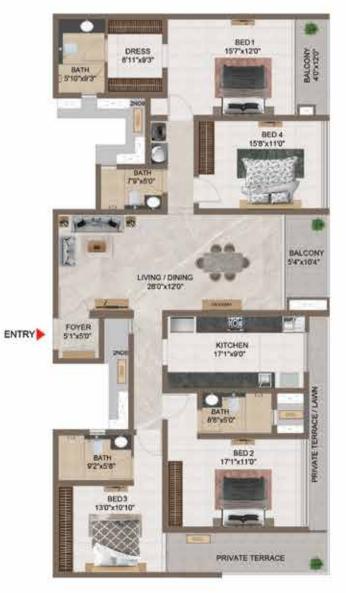

# Tower 1 Unit Plans

Typical Floor (1st to 35th)

#### Tower 1

Ground Floor -AG07

BATH

5'0'x9'3

0

BATH 5'0"x8'3"

ODL

ODU 2NOS

ENTRY

-

1

BED2 11'0'x13'1'

LIVING / DINING 23'0"x11'0" BED1 13'0"x11'0"

> BALCONY 4'6"x9'8"

KITCHEN 13'0"x8'2"

PRIVATE TERRACE