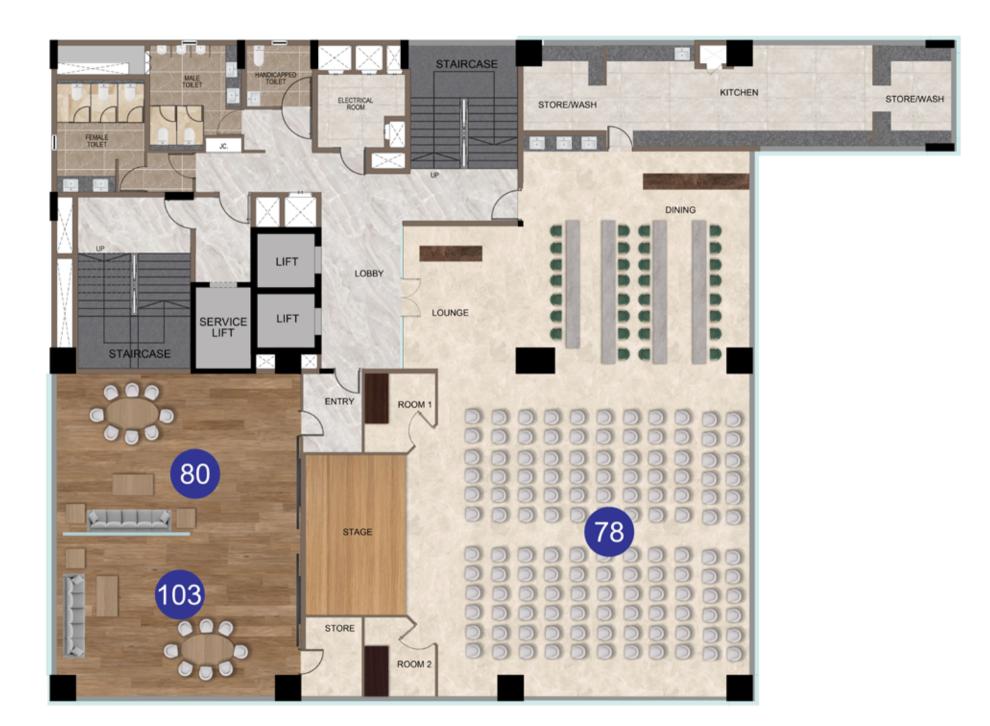

### Entertainment

- 78. Multi-Purpose hall
- 79. AV theatre
- 80. Guest waiting lounge
- 81. Café
- 82. Banquet hall
- 83. Food court cum bar counter
- 84. Outdoor dining facility

### **Clubhouse Indoor Amenities**

Entertainment

78. Multi-Purpose Hall80. Guest Waiting Lounge

**Kids Fun & Recreation** 

103. Kids Waiting Lounge

Fourth Floor Plan