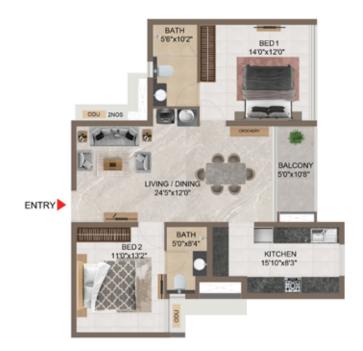

# Typical Floor Plan (3rd to 19th Floor)

KEY PLAN

# Tower 1 Unit Plans

Typical Floor (1st to 35th)

Typical Floor (1st to 35th)