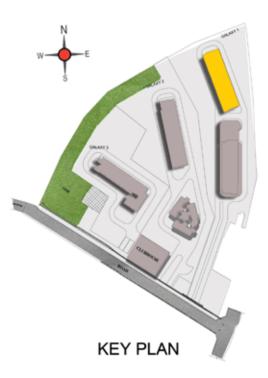

|





## Typical Floor (1st to 35th)



#### **Ground Floor**





| Tower   | Unit No.   | Carpet area<br>(sqft) | Balcony area<br>(sqft) | Total carpet<br>area (sqft) | Saleable area<br>(sqft) | Private terrace<br>area (sqft) |
|---------|------------|-----------------------|------------------------|-----------------------------|-------------------------|--------------------------------|
| Tower-1 | A G09      | 1330                  | 53                     | 1383                        | 1939                    | 287                            |
| Tower-1 | A109-A3509 | 1330                  | 53                     | 1383                        | 1939                    | -                              |





## **Typical Floor (1st to 34th)**



#### **Ground Floor**





| Tower   | Unit No.   | Carpet area<br>(sqft) | Balcony area<br>(sqft) | Total carpet<br>area (sqft) | Saleable area<br>(sqft) | Private terrace<br>area (sqft) |
|---------|------------|-----------------------|------------------------|-----------------------------|-------------------------|--------------------------------|
| Tower-1 | A G04      | 1330                  | 53                     | 1383                        | 1945                    | 286                            |
| Tower-1 | A104-A3404 | 1330                  | 53                     | 1383                        | 1949                    | -                              |









Specification Pinnacle Apts.



| Structure                                    |     |