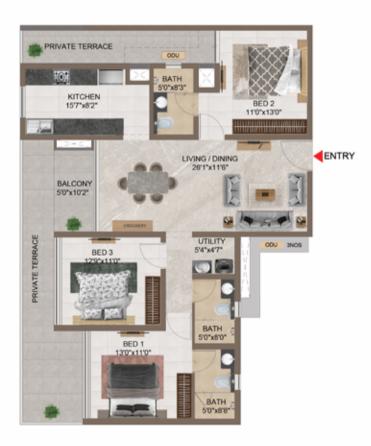

# Ground Floor-AG01

| Tower   | Unit No.   | Carpet area<br>(sqft) | Balcony area<br>(sqft) | Total carpet<br>area (sqft) | Saleable area<br>(sqft) | Private terrace<br>area (sqft) |
|---------|------------|-----------------------|------------------------|-----------------------------|-------------------------|--------------------------------|
| Tower-1 | A G01      | 1123                  | 51                     | 1174                        | 1659                    | 297                            |
| Tower-1 | A G02      | 1123                  | 51                     | 1174                        | 1657                    | 210                            |
| Tower-1 | A101-A3501 | 1123                  | 51                     | 1174                        | 1659                    | -                              |
| Tower-1 | A102-A3502 | 1123                  | 51                     | 1174                        | 1657                    | -                              |