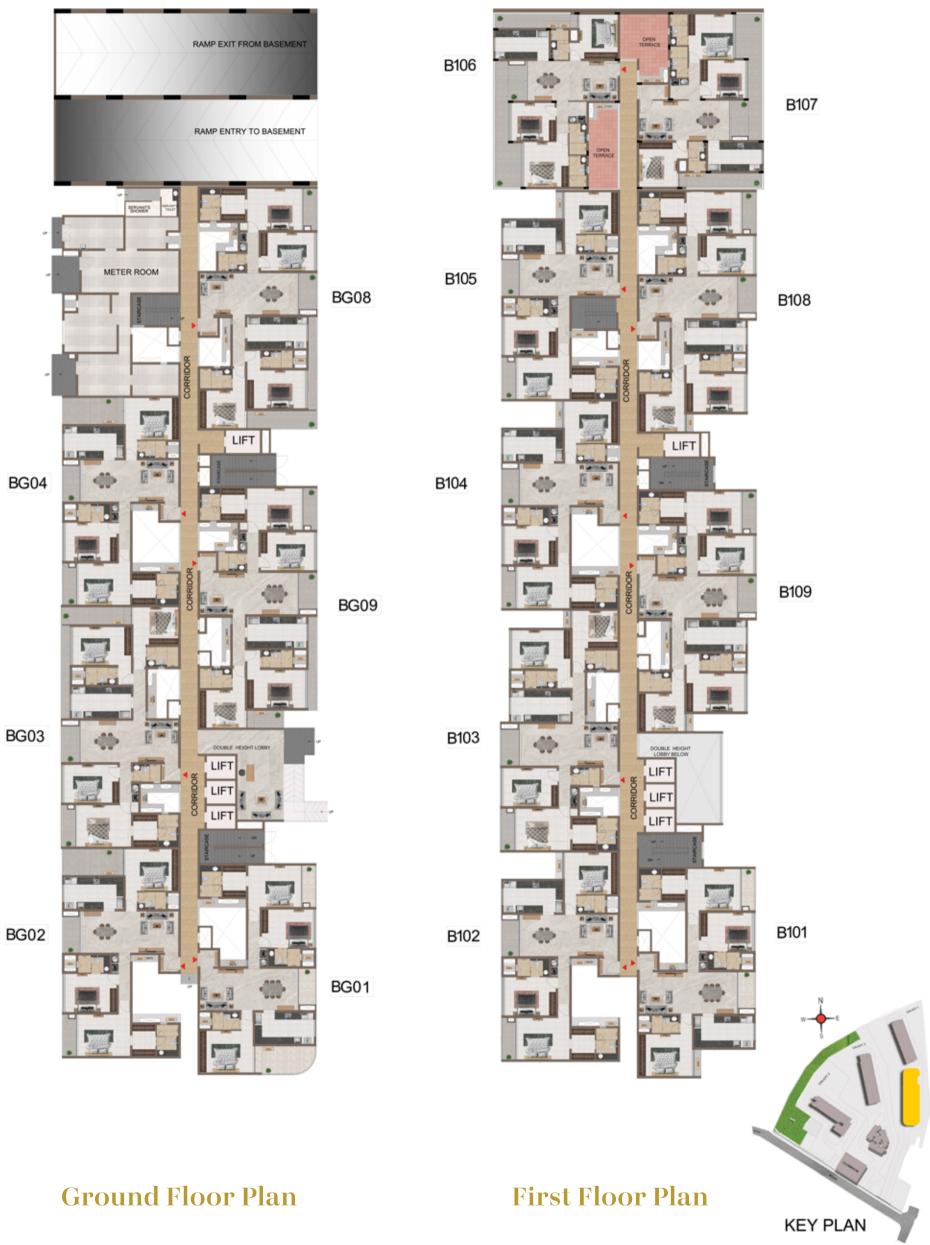

| obby               | : | Granite flooring at ground level & Tile flooring at other levels |
|--------------------|---|------------------------------------------------------------------|
| Corridor           | - | Tile flooring at all levels                                      |
| Staircase Floor    | : | Granite flooring till 2nd floor and other floors tile finish     |
| Fire staircase     | - | Kota / Stone equivalent at all levels                            |
| Staircase handrail | 1 | MS handrail with enamel paint finish in all floors               |
| Ferrace floor      | : | Pressed tile flooring                                            |
|                    |   |                                                                  |

# Outdoor Features\_

Tower 2 Floor Plans









**D** 0 0 4

B301

W - E







#### **Second Floor Plan**

#### Typical Floor Plan (3rd to 19th Floor)







#### Typical Floor Plan (21th to 29th Floor)

#### Typical Floor Plan (31st to 35th Floor)





#### **Terrace Amenities**

61. Terrace Hangout Corner62. Infinity Walkway63. Viewing Deck





**Terrace Floor** 



#### Refuge Floor Plan 20th & 30th Floor

Tower 2 Unit Plans







First Floor - B106





| Tower   | Unit No. | Carpet area<br>(sqft) | Balcony area<br>(sqft) | Total carpet<br>area (sqft) | Saleable area<br>(sqft) | Private terrace<br>area (sqft) |
|---------|----------|-----------------------|------------------------|-----------------------------|-------------------------|--------------------------------|
| Tower-2 | B106     | 1151                  | 51