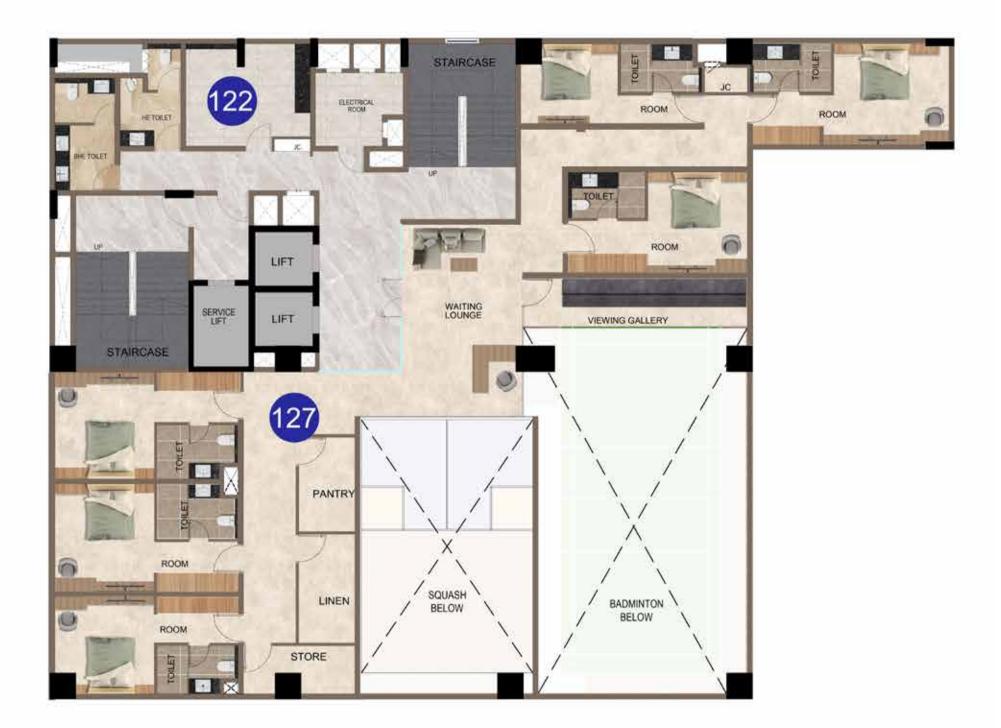

### **Clubhouse Indoor Amenities**

Facilities

122. Laundry 127. Guest Rooms - 6 Nos

**Terrace Floor Plan** 

**Clubhouse Terrace Amenities** 

128. Sky Cinema
129. Bon Fire Pit
130. BBQ Corner
131. Sensory Garden
132. Roof Top Cabanas

### **Basement 2 Plan**

**Basement 1 Plan** 