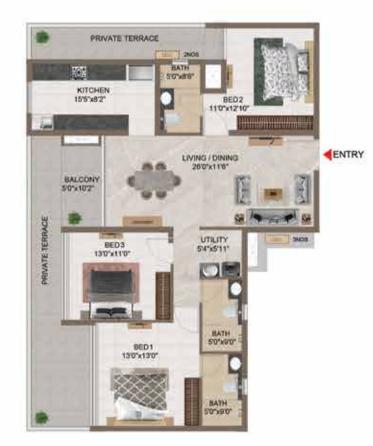

# Tower 1 Unit Plans

Typical Floor (1st to 35th)

#### Tower 1

Ground Floor -AG07

BATH

5'0'x9'3

0

BATH 5'0"x8'3"

ODL

ODU 2NOS

ENTRY

-

1

BED2 11'0'x13'1'

LIVING / DINING 23'0"x11'0" BED1 13'0"x11'0"

> BALCONY 4'6"x9'8"

KITCHEN 13'0"x8'2"

PRIVATE TERRACE