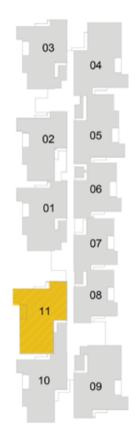

# Typical Floor Plan (3rd to 19th Floor)

KEY PLAN

# Tower 1 Unit Plans

Typical Floor (1st to 35th)