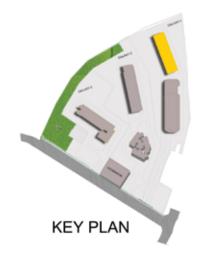

|
| ircase Floor    | :      | Granite flooring till 2nd floor and other floors tile finish     |            |
| e staircase     | :      | Kota/Stone Equivalent at all levels                              | the second |
| ircase handrail | 1      | MS handrail with enamel paint finish in all floors               |            |
| race floor      | :      | Pressed tile flooring                                            |            |
|                 |        |                                                                  |            |

Tower 1 Floor Plans









#### **Ground Floor Plan**





#### Second Floor Plan

# Typical Floor Plan (3rd to 19th Floor)

KEY PLAN













#### **Terrace Amenities**

61. Terrace Hangout Corner62. Infinity Walkway63. Viewing Deck





#### **Terrace Floor Plan**

# Tower 1 Unit Plans







Typical Floor (1st to 35th)



#### Tower 1

Ground Floor -AG07

BATH

5'0'x9'3

0

BATH 5'0"x8'3"

ODL

ODU 2NOS

ENTRY

-

1

BED2 11'0'x13'1'

LIVING / DINING 23'0"x11'0" BED1 13'0"x11'0"

> BALCONY 4'6"x9'8"

KITCHEN 13'0"x8'2"

PRIVATE TERRACE

101

#### **Ground Floor -AG08**

BATH 50"x93

C

BATH 5'0"x8'3"

ODU

PRIVATE TERRACE

ODU 2N05

ENTRY

7

BED 2 11'0'x13'1'

LIVING / DINING 23'0"x11'0" BED1 13'0'x11'0'

> BALCONY 4'6"x9'8"

HON .

KITCHEN 13'0"x8'2"



| Tower   | Unit No.   | Carpet area<br>(sqft) | Balcony area<br>(sqft) | Total carpet area (sqft) | Saleable area<br>(sqft) | Private terrace<br>area (sqft) |
|---------|------------|-----------------------|------------------------|--------------------------|--------