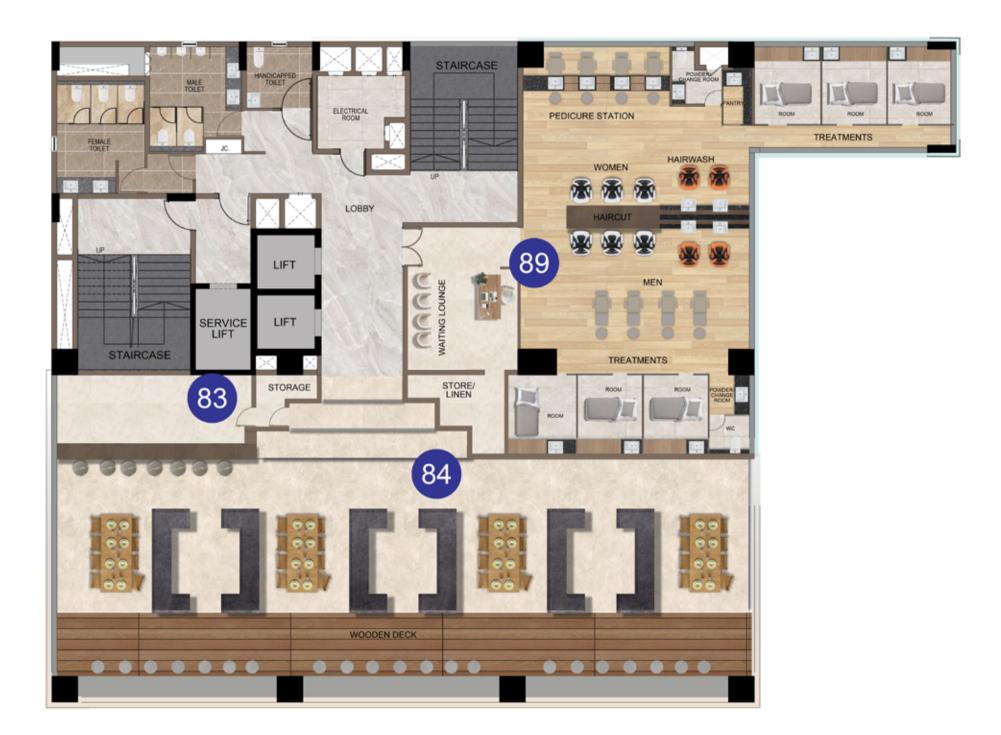

### Entertainment

- 78. Multi-Purpose hall
- 79. AV theatre
- 80. Guest waiting lounge
- 81. Café
- 82. Banquet hall
- 83. Food court cum bar counter
- 84. Outdoor dining facility

### Health and Fitness

87. Steam room

90. Cross fit nook

91. Boxing corner

94. Hockey rink

95. Kids ball pool

96. Bounce house

101. Music room

### Entertainment

83. Food Court Cum Bar Counter84. Outdoor Dinning Facility

Health & Fitness

89. Salon For Women/Men

**Eighth Floor Plan** 

Health & Fitness

85. GYM

86. Digital Workout Zone