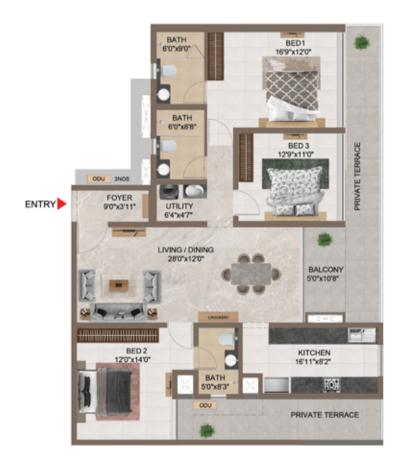

# Typical Floor Plan (3rd to 19th Floor)

KEY PLAN

# Tower 1 Unit Plans

Typical Floor (1st to 35th)

## Typical Floor (1st to 35th)

#### **Ground Floor**

| Tower   | Unit No.   | Carpet area<br>(sqft) | Balcony area<br>(sqft) | Total carpet<br>area (sqft) | Saleable area<br>(sqft) | Private terrace<br>area (sqft) |
|---------|------------|-----------------------|------------------------|-----------------------------|-------------------------|--------------------------------|
| Tower-1 | A G09      | 1330                  | 53                     | 1383                        | 1939                    | 287                            |
| Tower-1 | A109-A3509 | 1330                  | 53                     | 1383                        | 1939                    | -                              |