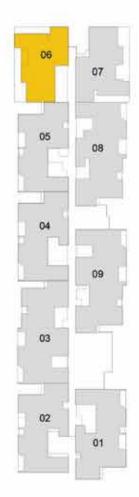

quivalent at all levels                            |
| Staircase handrail | 1 | MS handrail with enamel paint finish in all floors               |
| Ferrace floor      | : | Pressed tile flooring                                            |
|                    |   |                                                                  |

# Outdoor Features\_

Tower 2 Floor Plans









**D** 0 0 4

B301

W - E







#### **Second Floor Plan**

#### Typical Floor Plan (3rd to 19th Floor)







#### Typical Floor Plan (21th to 29th Floor)

#### Typical Floor Plan (31st to 35th Floor)





#### **Terrace Amenities**

61. Terrace Hangout Corner62. Infinity Walkway63. Viewing Deck





**Terrace Floor** 



#### Refuge Floor Plan 20th & 30th Floor

Tower 2 Unit Plans







First Floor - B106





| Tower   | Unit No. | Carpet area<br>(sqft) | Balcony area<br>(sqft) | Total carpet<br>area (sqft) | Saleable area<br>(sqft) | Private terrace<br>area (sqft) |
|---------|----------|-----------------------|------------------------|-----------------------------|-------------------------|--------------------------------|
| Tower-2 | B106     | 1151                  | 51                     | 1202                        | 1674                    | 301                            |





First Floor - B107





| Tower   | Unit No. | Carpet area<br>(sqft) | Balcony area<br>(sqft) | Total carpet<br>area (sqft) | Saleable area<br>(sqft) | Private terrace area (sqft) |
|---------|----------|-----------------------|------------------------|-----------------------------|-------------------------