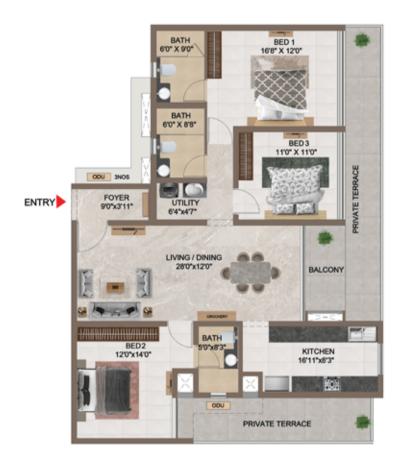

#### **Ground Floor**

| Tower   | Unit No.    | Carpet area<br>(sqft) | Balcony area<br>(sqft) | Total carpet<br>area (sqft) | Saleable area<br>(sqft) | Private terrace<br>area (sqft) |
|---------|-------------|-----------------------|------------------------|-----------------------------|-------------------------|--------------------------------|
| Tower-1 | A G11       | 1284                  | 53                     | 1337                        | 1871                    | 206                            |
| Tower-1 | A111- A3511 | 1284                  | 53                     | 1337                        | 1871                    | -                              |