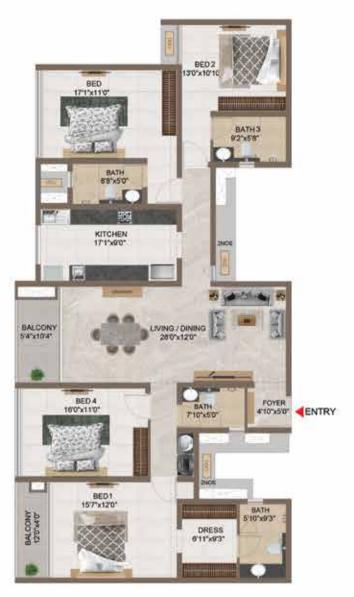

# Ground Floor-AG01

| Tower   | Unit No.   | Carpet area<br>(sqft) | Balcony area<br>(sqft) | Total carpet<br>area (sqft) | Saleable area<br>(sqft) | Private terrace<br>area (sqft) |
|---------|------------|-----------------------|------------------------|-----------------------------|-------------------------|--------------------------------|
| Tower-1 | A G01      | 1123                  | 51                     | 1174                        | 1659                    | 297                            |
| Tower-1 | A G02      | 1123                  | 51                     | 1174                        | 1657                    | 210                            |
| Tower-1 | A101-A3501 | 1123                  | 51                     | 1174                        | 1659                    | -                              |
| Tower-1 | A102-A3502 | 1123                  | 51                     | 1174                        | 1657                    | -                              |