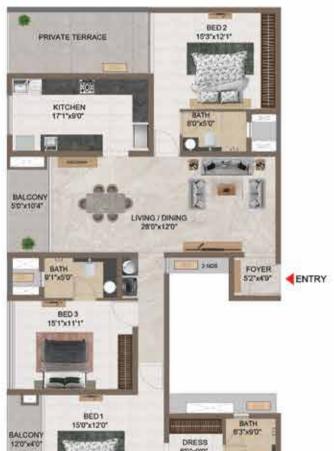

#### **Ground Floor -AG08**

BATH 50"x93

C

BATH 5'0"x8'3"

ODU

PRIVATE TERRACE

ODU 2N05

ENTRY

7

BED 2 11'0'x13'1'

LIVING / DINING 23'0"x11'0" BED1 13'0'x11'0'

> BALCONY 4'6"x9'8"

HON .

KITCHEN 13'0"x8'2"

| Tower   | Unit No.   | Carpet area<br>(sqft) | Balcony area<br>(sqft) | Total carpet area (sqft) | Saleable area<br>(sqft) | Private terrace<br>area (sqft) |
|---------|------------|-----------------------|------------------------|--------------------------|-------------------------|--------------------------------|
| Tower-1 | A G07      | 777                   | 44                     | 821                      | 1190                    | 117                            |
| Tower-1 | A G08      | 777                   | 44                     | 821                      | 1190                    | 79                             |
| Tower-1 | A107-A3507 | 777                   | 44                     | 821                      | 1190                    | -                              |
| Tower-1 | A108-A3508 | 777                   | 44                     | 821                      | 1190                    | -                              |

# Typical Floor (2nd to 35th)