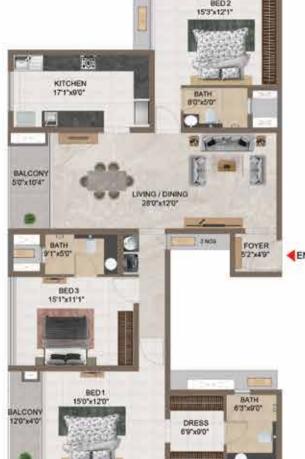

# Tower 1 Unit Plans

Typical Floor (1st to 35th)

#### Tower 1

Ground Floor -AG07

BATH

5'0'x9'3

0

BATH 5'0"x8'3"

ODL

ODU 2NOS

ENTRY

-

1

BED2 11'0'x13'1'

LIVING / DINING 23'0"x11'0" BED1 13'0"x11'0"

> BALCONY 4'6"x9'8"

KITCHEN 13'0"x8'2"

PRIVATE TERRACE

101

7

BED 2 11'0'x13'1'

LIVING / DINING 23'0"x11'0" BED1 13'0'x11'0'

> BALCONY 4'6"x9'8"

HON .

KITCHEN 13'0"x8'2"

| Tower   | Unit No.   | Carpet area<br>(sqft) | Balcony area<br>(sqft) | Total carpet area (sqft) | Saleable area<br>(sqft) | Private terrace<br>area (sqft) |
|---------|------------|-----------------------|------------------------|--------------------------|-------------------------|--------------------------------|
| Tower-1 | A G07      | 777                   | 44                     | 821                      | 1190                    | 117                            |
| Tower-1 | A G08      | 777                   | 44                     | 821                      | 1190                    | 79                             |
| Tower-1 | A107-A3507 | 777                   | 44                     | 821                      | 1190                    | -                              |
| Tower-1 | A108-A3508 | 777                   | 44                     | 821                      | 1190                    | -                              |