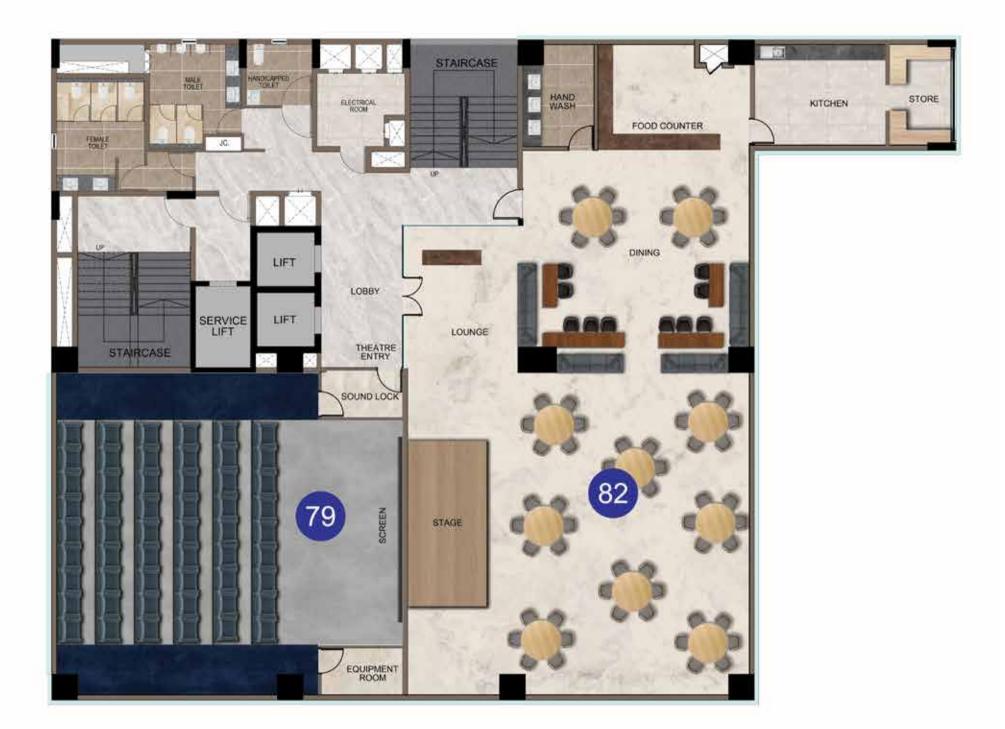

### Entertainment

- 78. Multi-Purpose hall
- 79. AV theatre
- 80. Guest waiting lounge
- 81. Café
- 82. Banquet hall
- 83. Food court cum bar counter
- 84. Outdoor dining facility

### **Clubhouse Indoor Amenities**

Entertainment

79. AV Theatre 82. Banquet Hall

**Third Floor Plan** 

### **Clubhouse Indoor Amenities**

Entertainment

78. Multi-Purpose Hall80. Guest Waiting Lounge

**Kids Fun & Recreation** 

103. Kids Waiting Lounge

Fourth Floor Plan