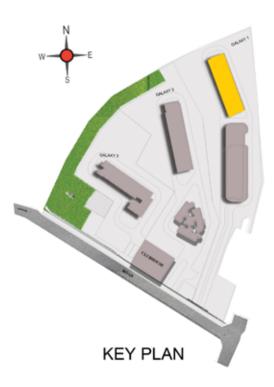

-----|------------------------|--------------------------|-------------------------|--------------------------------|
| Tower-1 | A G07      | 777                   | 44                     | 821                      | 1190                    | 117                            |
| Tower-1 | A G08      | 777                   | 44                     | 821                      | 1190                    | 79                             |
| Tower-1 | A107-A3507 | 777                   | 44                     | 821                      | 1190                    | -                              |
| Tower-1 | A108-A3508 | 777                   | 44                     | 821                      | 1190                    | -                              |





# Typical Floor (2nd to 35th)









## **First Floor**

| Tower   | Unit No    | Carpet area<br>(sqft) | Balcony area<br>(sqft) | Total carpet<br>area (sqft) | Saleable area<br>(sqft) | Private terrace<br>area (sqft) |
|---------|------------|-----------------------|------------------------|-----------------------------|-------------------------|--------------------------------|
| Tower-1 | A106       | 880                   | 53                     | 933                         | 1330                    | 81                             |
| Tower-1 | A206-A3506 | 880                   | 53                     | 933                         | 1330                    | -                              |





Typical Floor (1st to 35th)



# **Ground Floor**





| Tower   | Unit No.   | Carpet area<br>(sqft) | Balcony area<br>(