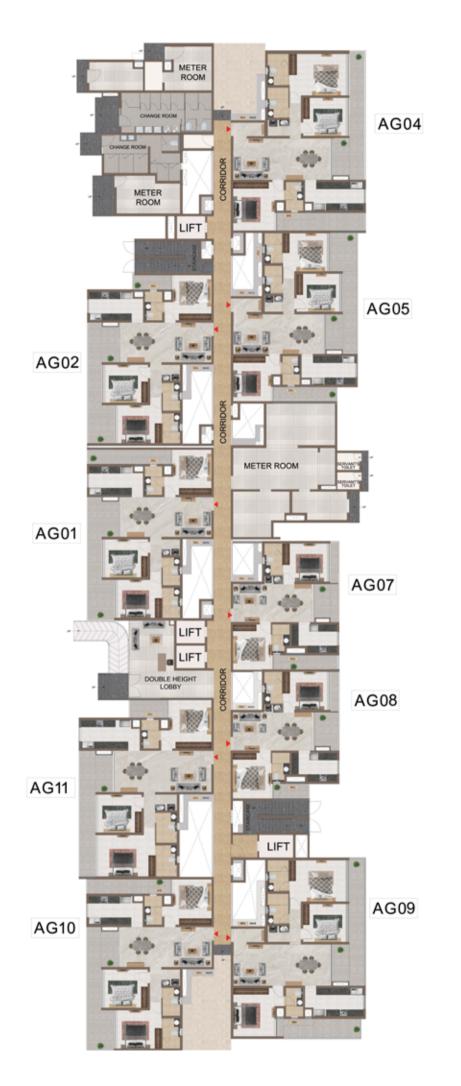

#### Tower 1

Ground Floor -AG07

BATH

5'0'x9'3

0

BATH 5'0"x8'3"

ODL

ODU 2NOS

ENTRY

-

1

BED2 11'0'x13'1'

LIVING / DINING 23'0"x11'0" BED1 13'0"x11'0"

> BALCONY 4'6"x9'8"

KITCHEN 13'0"x8'2"

PRIVATE TERRACE

#### **Ground Floor -AG08**

BATH 50"x93

C

BATH 5'0"x8'3"

ODU

PRIVATE TERRACE

ODU 2N05

ENTRY

7

BED 2 11'0'x13'1'

LIVING / DINING 23'0"x11'0" BED1 13'0'x11'0'

> BALCONY 4'6"x9'8"

HON .

KITCHEN 13'0"x8'2"

| Tower   | Unit No.   | Carpet area<br>(sqft) | Balcony area<br>(sqft) | Total carpet area (sqft) | Saleable area<br>(sqft) | Private terrace<br>area (sqft) |
|---------|------------|-----------------------|------------------------|--------------------------|-------------------------|--------------------------------|
| Tower-1 | A G07      | 777                   | 44                     | 821                      | 1190                    | 117                            |
| Tower-1 | A G08      | 777                   | 44                     | 821                      | 1190                    | 79                             |
| Tower-1 | A107-A3507 | 777                   | 44                     | 821                      | 1190                    | -                              |
| Tower-1 | A108-A3508 | 777                   | 44                     | 821                      | 1190                    | -                              |