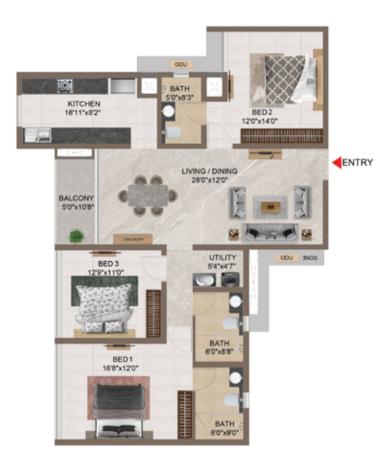

Typical Floor (1st to 35th)

| Tower   | Unit No.   | Carpet area<br>(sqft) | Balcony area<br>(sqft) | Total carpet<br>area (sqft) | Saleable area<br>(sqft) | Private terrace<br>area (sqft) |
|---------|------------|-----------------------|------------------------|-----------------------------|-------------------------|--------------------------------|
| Tower-1 | A G05      | 1165                  | 51                     | 1216                        | 1729                    | 241                            |
| Tower-1 | A105-A3505 | 1165                  | 51                     | 1216                        | 1728                    | -                              |