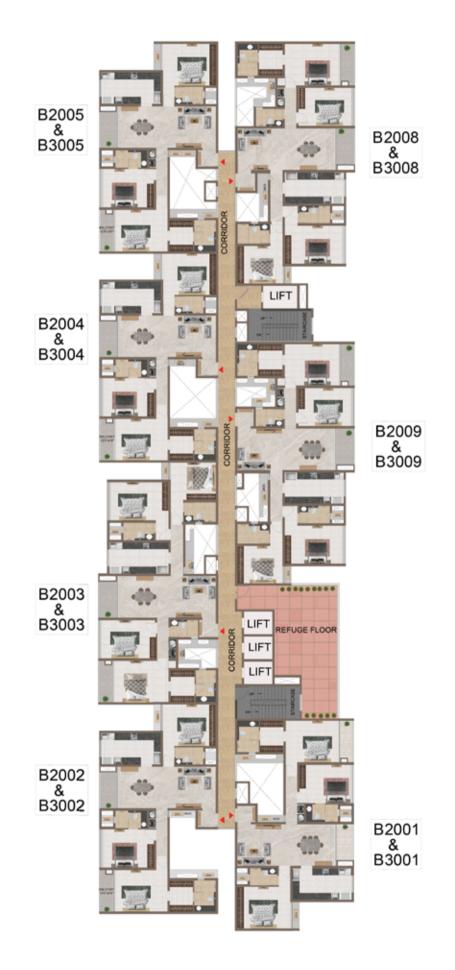

| : | Granite flooring till 2nd floor and other floors tile finish     |
| Fire staircase     | - | Kota / Stone equivalent at all levels                            |
| Staircase handrail | 1 | MS handrail with enamel paint finish in all floors               |
| Ferrace floor      | : | Pressed tile flooring                                            |
|                    |   |                                                                  |

# Outdoor Features\_

Tower 2 Floor Plans









**D** 0 0 4

B301

W - E







#### **Second Floor Plan**

#### Typical Floor Plan (3rd to 19th Floor)







#### Typical Floor Plan (21th to 29th Floor)

#### Typical Floor Plan (31st to 35th Floor)





#### **Terrace Amenities**

61. Terrace Hangout Corner62. Infinity Walkway63. Viewing Deck





**Terrace Floor** 



#### Refuge Floor Plan 20th & 30th Floor

Tower 2 Unit Plans







First Floor - B106





| Tower   | Unit No. | Carpet area<br>(sqft) | Balcony area<br>(sqft) | Total carpet<br>area (sqft) | Saleable area<br>(sqft) | Private terrace<br>area (sqft) |
|---------|----------|-----------------------|------------------------|-----------------------------|-------------------------|--------------------------------|
| Tower-2 | B106     | 1151                  | 51                     | 1202                        | 1674                    | 301                            |





First Floor - B107





| Tower   | Unit No. | Carpet area<br>(sqft) | Balcony area<br>(sqft) | Total carpet<br>area (sqft) | Saleable area<br>(sqft) | Private terrace area (sqft) |
|---------|-