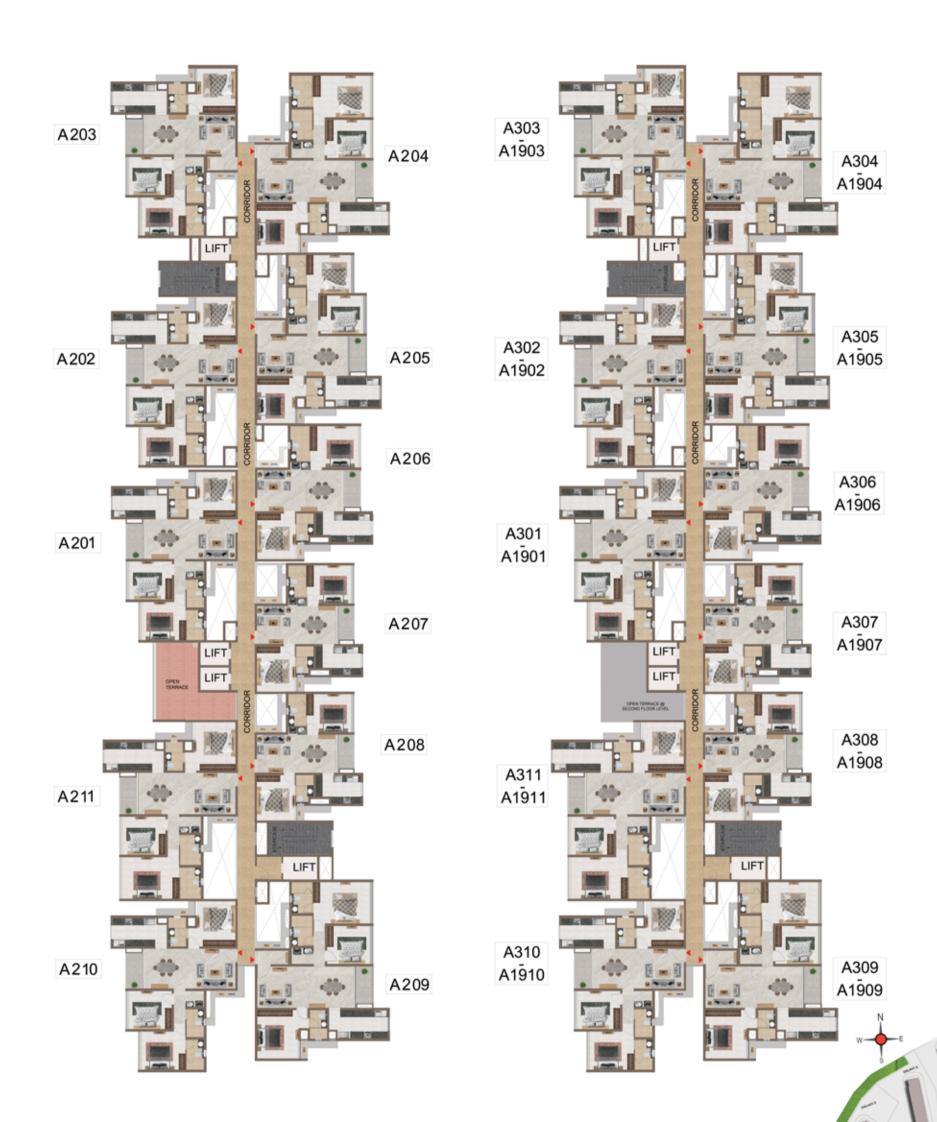

----|------------------------------------------------------------------|------------|
| rridor          | Mars y | Tile flooring at all levels                                      |            |
| ircase Floor    | :      | Granite flooring till 2nd floor and other floors tile finish     |            |
| e staircase     | :      | Kota/Stone Equivalent at all levels                              | the second |
| ircase handrail | 1      | MS handrail with enamel paint finish in all floors               |            |
| race floor      | :      | Pressed tile flooring                                            |            |
|                 |        |                                                                  |            |

Tower 1 Floor Plans









#### **Ground Floor Plan**





#### Second Floor Plan

# Typical Floor Plan (3rd to 19th Floor)

KEY PLAN













#### **Terrace Amenities**

61. Terrace Hangout Corner62. Infinity Walkway63. Viewing Deck





#### **Terrace Floor Plan**

# Tower 1 Unit Plans







Typical Floor (1st to 35th)



#### Tower 1

Ground Floor -AG07

BATH

5'0'x9'3

0

BATH 5'0"x8'3"

ODL

ODU 2NOS

ENTRY

-

1

BED2 11'0'x13'1'

LIVING / DINING 23'0"x11'0" BED1 13'0"x11'0"

> BALCONY 4'6"x9'8"

KITCHEN 13'0"x8'2"

PRIVATE TERRACE

101

#### **Ground Floor -AG08**

BATH 50"x93

C

BATH 5'0"x8'3"

ODU

PRIVATE TERRACE

ODU 2N05

ENTRY

7

BED 2 11'0'x13'1'

LIVING / DINING 23'0"x11'0" BED1 13'0'x11'0'

> BALCONY 4'6"x9'8"

HON .

KITCHEN 13'0"x8'2"



| Tower   | Unit No.   | Carpet area<br>(sqft) | Balcony area<br>(sqft) | Total carp