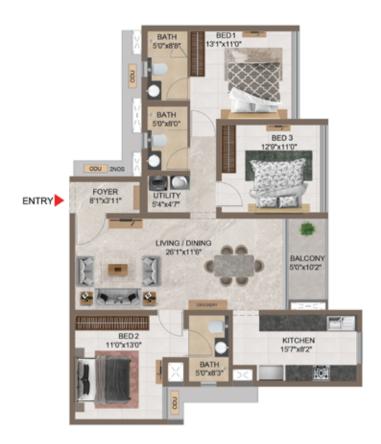

| 1174                        | 1659                    | -                              |
| Tower-1 | A102-A3502 | 1123                  | 51                     | 1174                        | 1657                    | -                              |





Typical Floor (1st to 34th)



Tower 1



| Tower   | Unit No.   | Carpet area<br>(sqft) | Balcony area<br>(sqft) | Total carpet<br>area (sqft) | Saleable area<br>(sqft) | Private terrace<br>area (sqft) |
|---------|------------|-----------------------|------------------------|-----------------------------|-------------------------|--------------------------------|
| Tower-1 | A103-A3403 | 1162                  | 51                     | 1213                        | 1715                    | -                              |





Typical Floor (1st to 35th)









| Tower   | Unit No.   | Carpet area<br>(sqft) | Balcony area<br>(sqft) | Total carpet<br>area (sqft) | Saleable area<br>(sqft) | Private terrace<br>area (sqft) |
|---------|------------|-----------------------|------------------------|-----------------------------|-------------------------|--------------------------------|
| Tower-1 | A G05      | 1165                  | 51                     | 1216                        | 1729                    | 241                            |
| Tower-1 | A105-A3505 | 1165                  | 51                     | 1216                        | 1728                    | -                              |





## Typical Floor (1st to 35th)



#### **Ground Floor**





| Tower   | Unit No.    | Carpet area<br>(s