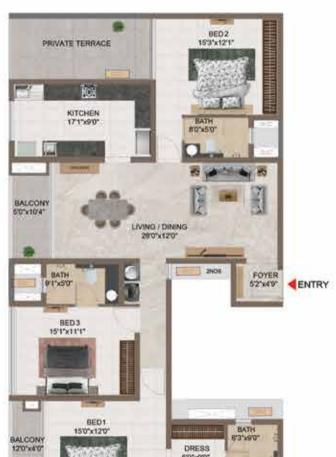

#### Tower 1

Ground Floor -AG07

BATH

5'0'x9'3

0

BATH 5'0"x8'3"

ODL

ODU 2NOS

ENTRY

-

1

BED2 11'0'x13'1'

LIVING / DINING 23'0"x11'0" BED1 13'0"x11'0"

> BALCONY 4'6"x9'8"

KITCHEN 13'0"x8'2"

PRIVATE TERRACE

#### **Ground Floor -AG08**

BATH 50"x93

C

BATH 5'0"x8'3"

ODU

PRIVATE TERRACE

ODU 2N05

ENTRY

7

BED 2 11'0'x13'1'

LIVING / DINING 23'0"x11'0" BED1 13'0'x11'0'

> BALCONY 4'6"x9'8"

HON .

KITCHEN 13'0"x8'2"

| Tower   | Unit No.   | Carpet area<br>(sqft) | Balcony area<br>(sqft) | Total carpet area (sqft) | Saleable area<br>(sqft) | Private terrace<br>area (sqft) |
|---------|------------|-----------------------|------------------------|--------------------------|-------------------------|--------------------------------|
| Tower-1 | A G07      | 777                   | 44                     | 821                      | 1190                    | 117                            |
| Tower-1 | A G08      | 777                   | 44                     | 821                      | 1190                    | 79                             |
| Tower-1 | A107-A3507 | 777                   | 44                     | 821                      | 1190                    | -                              |
| Tower-1 | A108-A3508 | 777                   | 44                     | 821                      | 1190                    | -                              |