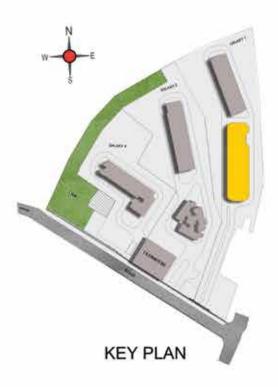

-----------|-----------------------------|-------------------------|--------------------------------|
| Tower-2 | B106     | 1151                  | 51                     | 1202                        | 1674                    | 301                            |





First Floor - B107





| Tower   | Unit No. | Carpet area<br>(sqft) | Balcony area<br>(sqft) | Total carpet<br>area (sqft) | Saleable area<br>(sqft) | Private terrace area (sqft) |
|---------|----------|-----------------------|------------------------|-----------------------------|-------------------------|-----------------------------|
| Tower-2 | B107     | 1193                  | 51                     | 1244                        | 1724                    | 301                         |







#### First Floor-B105









# **Typical Floor**





### **Ground Floor-BG04**

| Tower   | Unit No.   | Carpet area<br>(sqft) | Balcony area<br>(sqft) | Total carpet<br>area (sqft) | Saleable area<br>(sqft) | Private terrace<br>area (sqft) |
|---------|------------|-----------------------|------------------------|-----------------------------|-------------------------|--------------------------------|
| Tower-2 | BG04       | 1422                  | 96                     | 1518                        | 2131                    | 120                            |
| Tower-2 | B-105      | 1391                  | 96                     | 1487                        | 2095                    | (i-)                           |
| Tower-2 | B104-B3504 | 1422                  | 96                     | 1518