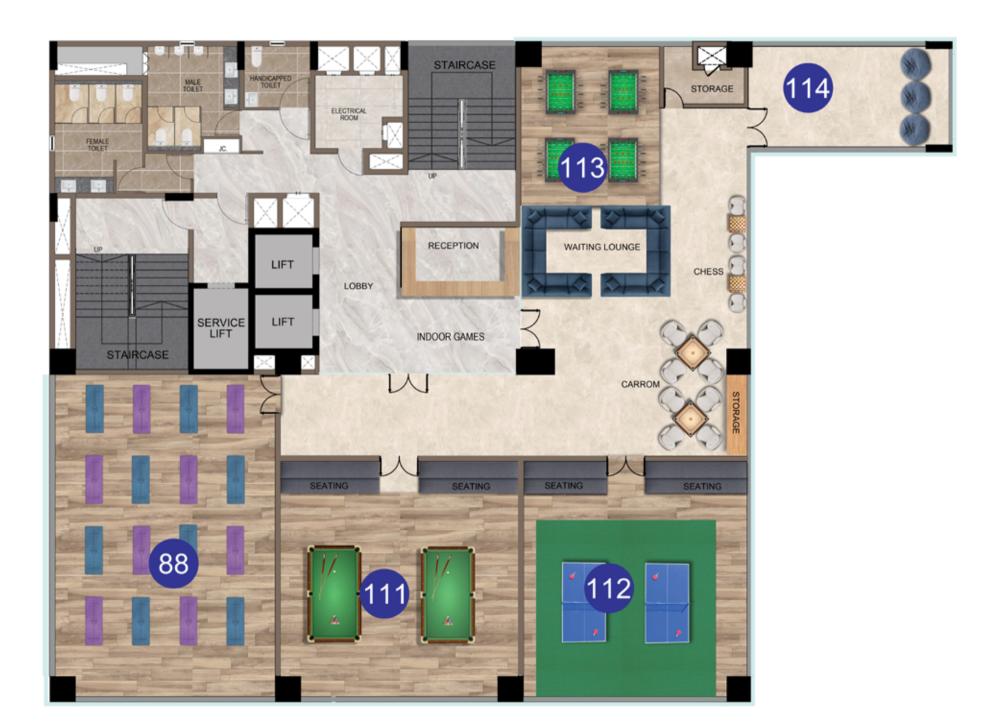

### Health and Fitness

87. Steam room

90. Cross fit nook

91. Boxing corner

94. Hockey rink

95. Kids ball pool

96. Bounce house

101. Music room

97. Puzzle maze game

102. Art and craft nook

103. Kids waiting lounge

**Indoor Play Area** 

106. Gaming arcade

107. Bowling alley

108. Soccer pool

109. Air hockey

111. Billiards

113. Foos ball

110. Virtual games

112. Table tennis

115. Play station

**Business Center** 

116. Learning center

118. Co-Working space

119. Conference halls

123. Convenience store

125. Association room

127. Guest rooms - 6 nos

**Facilities** 

120. ATM

121. Clinic

122. Laundry

124. Pharmacy

126. Daycare

117. Informal meeting lounge

114. Board games zone

104. Squash court

105. Badminton

98. Kids informal library

99. Indoor camping nook

100. Augmented rock climbing

- 85. Gym
- 86. Digital workout zone

88. Aerobics / Dance floor

89. Salon for Women / Men

92. Senior citizen workout area

**Kids Fun and Recreation** 

93. Adventure kids zone

**Terrace Amenities** 

128. Sky cinema

129. Bon fire pit

130. BBQ corner

131. Sensory garden

132. Roof top cabanas

133. Terrace party corner

### **Clubhouse Indoor Amenities**

Indoor Play Area 104. Squash Court 105. Badminton

**Business Center** 

116. Learning Center117. Informal Meeting Lounge118. Co-Working Space119. Conference Halls

**Tenth Floor Plan** 

### **Clubhouse Indoor Amenities**

Facilities

122. Laundry 127. Guest Rooms - 6 Nos

**Terrace Floor Plan** 

**Clubhouse Terrace Amenities** 

128. Sky Cinema
129. Bon Fire Pit
130. BBQ Corner
131. Sensory Garden
132. Roof Top Cabanas