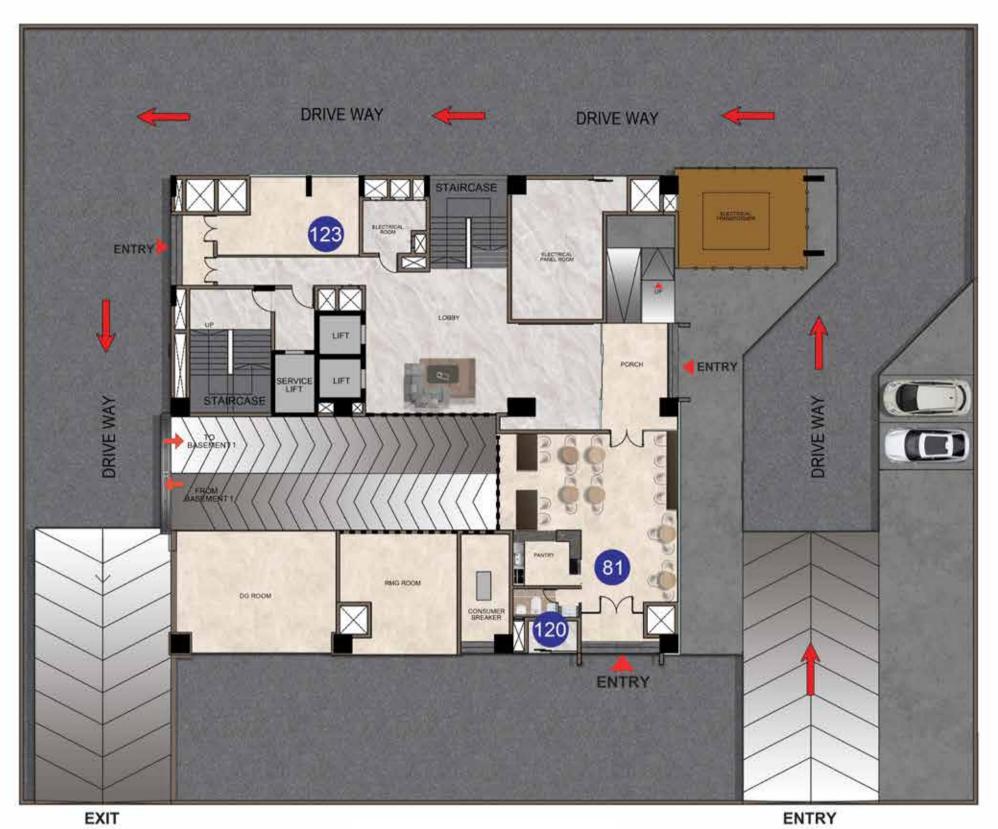

#### **Ground Floor Plan**

## **Clubhouse Plans**

**Ground Floor Plan** 

**Clubhouse Indoor Amenities** 

Entertainment 81. Cafe Facilities 120. ATM 123. Convenience Store

**First Floor Plan** 