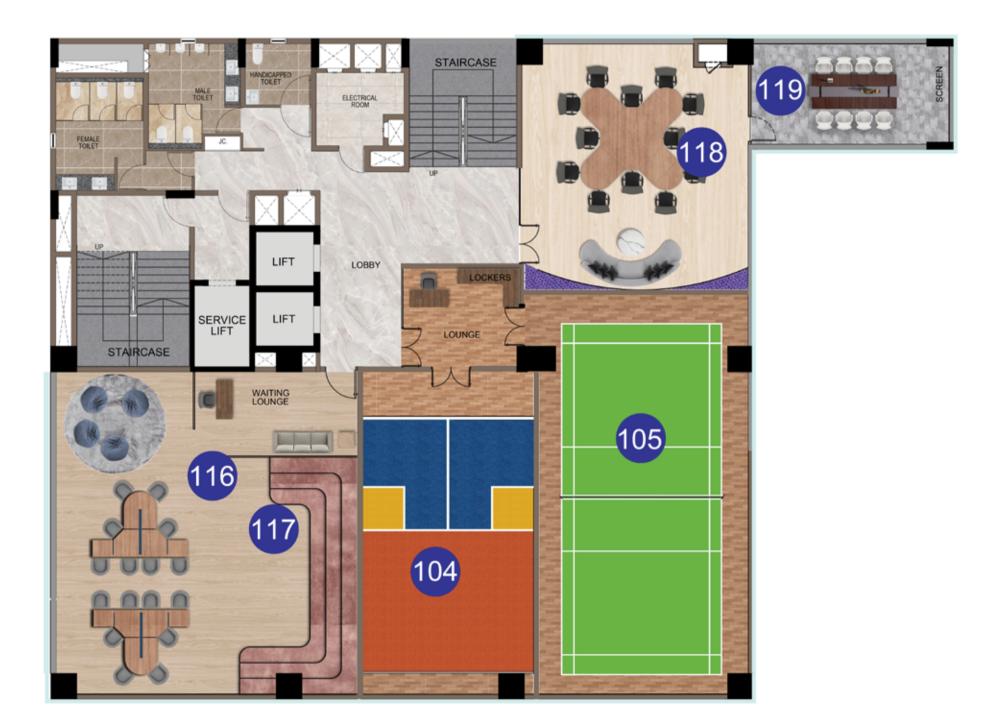

### **OSR** Amenities

- Sports Arena
- 64. Basketball court
- 65. Futsal court
- 66. Cricket pitch
- 67. Beach volley ball court
- 68. Golf putting
- 69. Tennis court
- 70. Sports viewing gallery

97. Puzzle maze game

102. Art and craft nook

103. Kids waiting lounge

**Indoor Play Area** 

106. Gaming arcade

107. Bowling alley

108. Soccer pool

109. Air hockey

111. Billiards

113. Foos ball

110. Virtual games

112. Table tennis

115. Play station

**Business Center** 

116. Learning center

118. Co-Working space

124. Pharmacy

126. Daycare

117. Informal meeting lounge

114. Board games zone

104. Squash court

105. Badminton

98. Kids informal library

99. Indoor camping nook

### **Clubhouse Indoor Amenities**

Indoor Play Area 104. Squash Court 105. Badminton

**Business Center** 

116. Learning Center117. Informal Meeting Lounge118. Co-Working Space119. Conference Halls

**Tenth Floor Plan** 