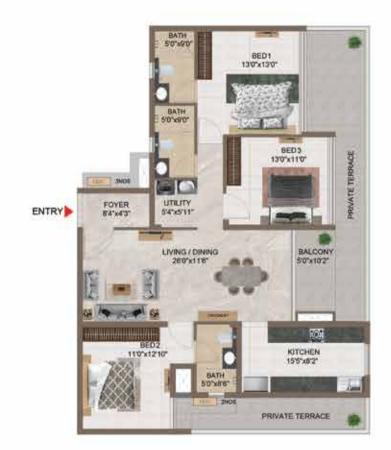

# Tower 1 Unit Plans

Typical Floor (1st to 35th)

#### Tower 1

Ground Floor -AG07

BATH

5'0'x9'3

0

BATH 5'0"x8'3"

ODL

ODU 2NOS

ENTRY

-

1

BED2 11'0'x13'1'

LIVING / DINING 23'0"x11'0" BED1 13'0"x11'0"

> BALCONY 4'6"x9'8"

KITCHEN 13'0"x8'2"

PRIVATE TERRACE