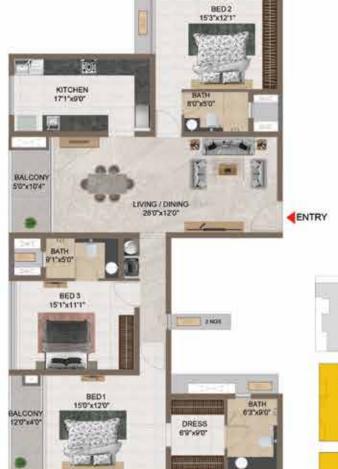

## Typical Floor (1st to 35th)

#### **Ground Floor**

| Tower   | Unit No.    | Carpet area<br>(sqft) | Balcony area<br>(sqft) | Total carpet<br>area (sqft) | Saleable area<br>(sqft) | Private terrace<br>area (sqft) |
|---------|-------------|-----------------------|------------------------|-----------------------------|-------------------------|--------------------------------|
| Tower-1 | A G11       | 1284                  | 53                     | 1337                        | 1871                    | 206                            |
| Tower-1 | A111- A3511 | 1284                  | 53                     | 1337                        | 1871                    | -                              |