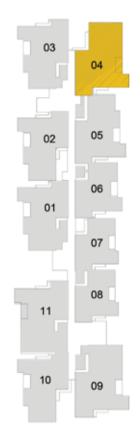

|





## Typical Floor (1st to 35th)



#### **Ground Floor**





| Tower   | Unit No.   | Carpet area<br>(sqft) | Balcony area<br>(sqft) | Total carpet<br>area (sqft) | Saleable area<br>(sqft) | Private terrace<br>area (sqft) |
|---------|------------|-----------------------|------------------------|-----------------------------|-------------------------|--------------------------------|
| Tower-1 | A G09      | 1330                  | 53                     | 1383                        | 1939                    | 287                            |
| Tower-1 | A109-A3509 | 1330                  | 53                     | 1383                        | 1939                    | -                              |





## **Typical Floor (1st to 34th)**



#### **Ground Floor**





| Tower   | Unit No.   | Carpet area<br>(sqft) | Balcony area<br>(sqft) | Total carpet<br>area (sqft) | Saleable area<br>(sqft) | Private terrace<br>area (sqft) |
|---------|------------|-----------------------|------------------------|-----------------------------|-------------------------|--------------------------------|
| Tower-1 | A G04      | 1330                  | 53                     | 1383                        | 1945                    | 286                            |
| Tower-1 | A104-A3404 | 1330                  | 53                     | 1383                        | 1949                    | -                              |









Specification Pinnacle Apts.



| Structure                                    |     |