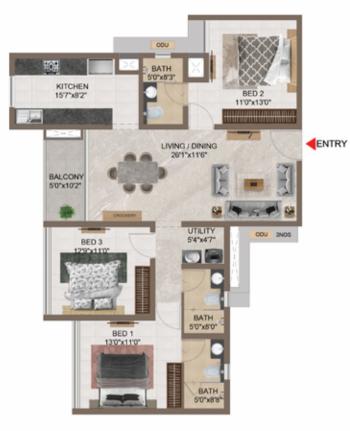

#### **Ground Floor**

| Tower   | Unit No.   | Carpet area<br>(sqft) | Balcony area<br>(sqft) | Total carpet<br>area (sqft) | Saleable area<br>(sqft) | Private terrace<br>area (sqft) |
|---------|------------|-----------------------|------------------------|-----------------------------|-------------------------|--------------------------------|
| Tower-1 | A G09      | 1330                  | 53                     | 1383                        | 1939                    | 287                            |
| Tower-1 | A109-A3509 | 1330                  | 53                     | 1383                        | 1939                    | -                              |