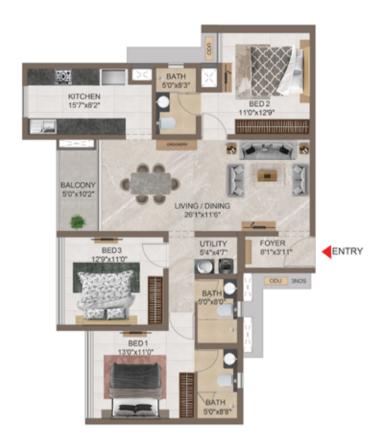

# Tower 1 Unit Plans

Typical Floor (1st to 35th)

# Typical Floor (2nd to 35th)

Typical Floor (1st to 35th)