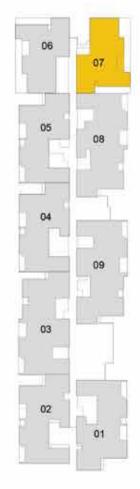

loor Plan (21th to 29th Floor)

#### Typical Floor Plan (31st to 35th Floor)





#### **Terrace Amenities**

61. Terrace Hangout Corner62. Infinity Walkway63. Viewing Deck





**Terrace Floor** 



#### Refuge Floor Plan 20th & 30th Floor

Tower 2 Unit Plans







First Floor - B106





| Tower   | Unit No. | Carpet area<br>(sqft) | Balcony area<br>(sqft) | Total carpet<br>area (sqft) | Saleable area<br>(sqft) | Private terrace<br>area (sqft) |
|---------|----------|-----------------------|------------------------|-----------------------------|-------------------------|--------------------------------|
| Tower-2 | B106     | 1151                  | 51                     | 1202                        | 1674                    | 301                            |





First Floor - B107





| Tower   | Unit No. | Carpet area<br>(sqft) | Balcony area<br>(sqft) | Total carpet<br>area (sqft) | Saleable area<br>(sqft) | Private terrace area (sqft) |
|---------|----------|-----------------------|------------------------|-----------------------------|-------------------------|-----------------------------|
| Tower-2 | B107     | 1193                  | 51                     | 1244                        | 1724                    | 301                         |







#### First Floor-B105









# **Typical Floor**





### **Ground Floor-BG04**

| Tower   | Unit No.   | Carpet area<br>(sqft) | Balcony area<br>(sqft) | Total carpet<br>area (sqft) | Saleable area<br>(sqft) | Private terrace<br>area (sqft) |
|---------|------------|-----------------------|---------------------