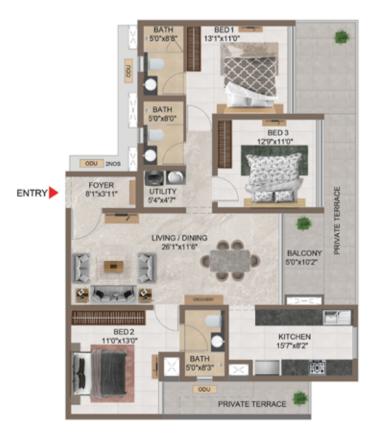

## Typical Floor (1st to 35th)

#### **Ground Floor**

| Tower   | Unit No.   | Carpet area<br>(sqft) | Balcony area<br>(sqft) | Total carpet<br>area (sqft) | Saleable area<br>(sqft) | Private terrace<br>area (sqft) |
|---------|------------|-----------------------|------------------------|-----------------------------|-------------------------|--------------------------------|
| Tower-1 | A G09      | 1330                  | 53                     | 1383                        | 1939                    | 287                            |
| Tower-1 | A109-A3509 | 1330                  | 53                     | 1383                        | 1939                    | -                              |