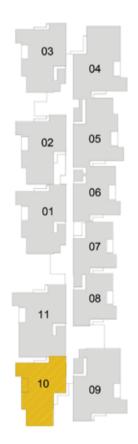

|





# Typical Floor (2nd to 35th)









## **First Floor**

| Tower   | Unit No    | Carpet area<br>(sqft) | Balcony area<br>(sqft) | Total carpet<br>area (sqft) | Saleable area<br>(sqft) | Private terrace<br>area (sqft) |
|---------|------------|-----------------------|------------------------|-----------------------------|-------------------------|--------------------------------|
| Tower-1 | A106       | 880                   | 53                     | 933                         | 1330                    | 81                             |
| Tower-1 | A206-A3506 | 880                   | 53                     | 933                         | 1330                    | -                              |





Typical Floor (1st to 35th)



# **Ground Floor**





| Tower   | Unit No.   | Carpet area<br>(sqft) | Balcony area<br>(sqft) | Total carpet<br>area (sqft) | Saleable area<br>(sqft) | Private terrace<br>area (sqft) |
|---------|------------|-----------------------|------------------------|-----------------------------|-------------------------|--------------------------------|
| Tower-1 | A G10      | 1123                  | 51                     | 1174                        | 1657                    | 269                            |
| Tower-1 | A110-A3510 | 1123                  | 51                     | 1174                        | 1679                    | -                              |





**Typical Floor (1st to 35th)** 













# Ground Floor-AG01

| Tower   | Unit No.   | Carpet area<br>(sqft) | Balcony area<br>(sqft)