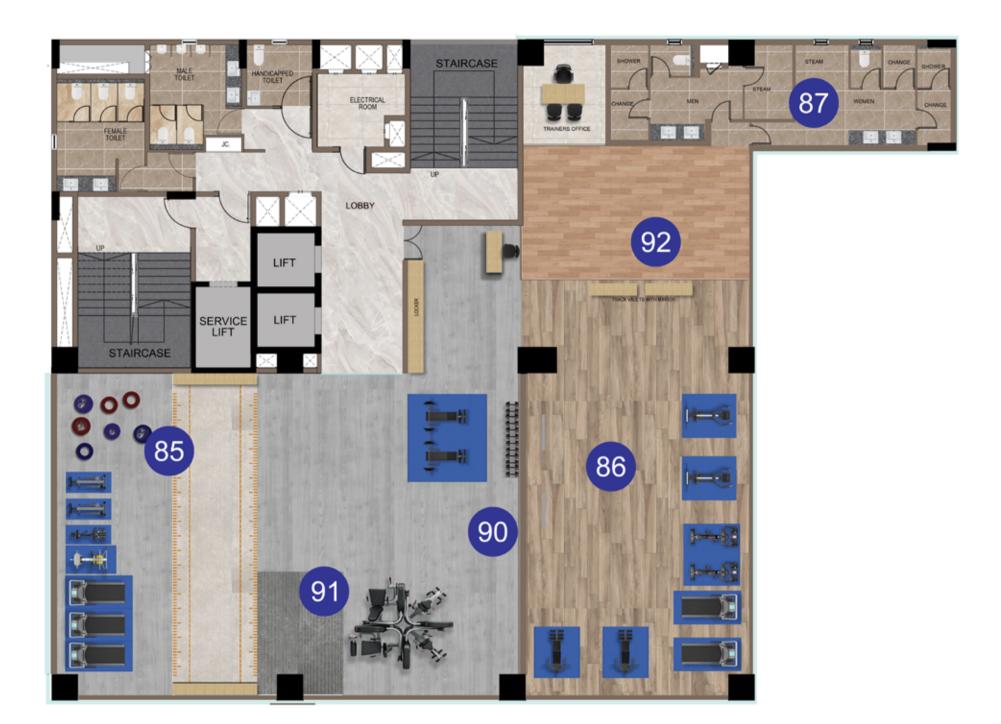

### Health and Fitness

87. Steam room

90. Cross fit nook

91. Boxing corner

94. Hockey rink

95. Kids ball pool

96. Bounce house

101. Music room

100. Augmented rock climbing

- 85. Gym
- 86. Digital workout zone

88. Aerobics / Dance floor

89. Salon for Women / Men

92. Senior citizen workout area

**Kids Fun and Recreation** 

93. Adventure kids zone

**Terrace Amenities** 

### Entertainment

83. Food Court Cum Bar Counter84. Outdoor Dinning Facility

Health & Fitness

89. Salon For Women/Men

**Eighth Floor Plan** 

Health & Fitness

85. GYM

86. Digital Workout Zone

87. Steam Room

90. Cross Fit Nook

91. Boxing Corner

92. Senior Citizen Workout Area

Ninth Floor Plan