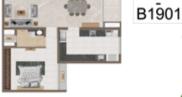

# Tower 1 Unit Plans

Typical Floor (1st to 35th)

#### Tower 1

Ground Floor -AG07

BATH

5'0'x9'3

0

BATH 5'0"x8'3"

ODL

ODU 2NOS

ENTRY

-

1

BED2 11'0'x13'1'

LIVING / DINING 23'0"x11'0" BED1 13'0"x11'0"

> BALCONY 4'6"x9'8"

KITCHEN 13'0"x8'2"

PRIVATE TERRACE