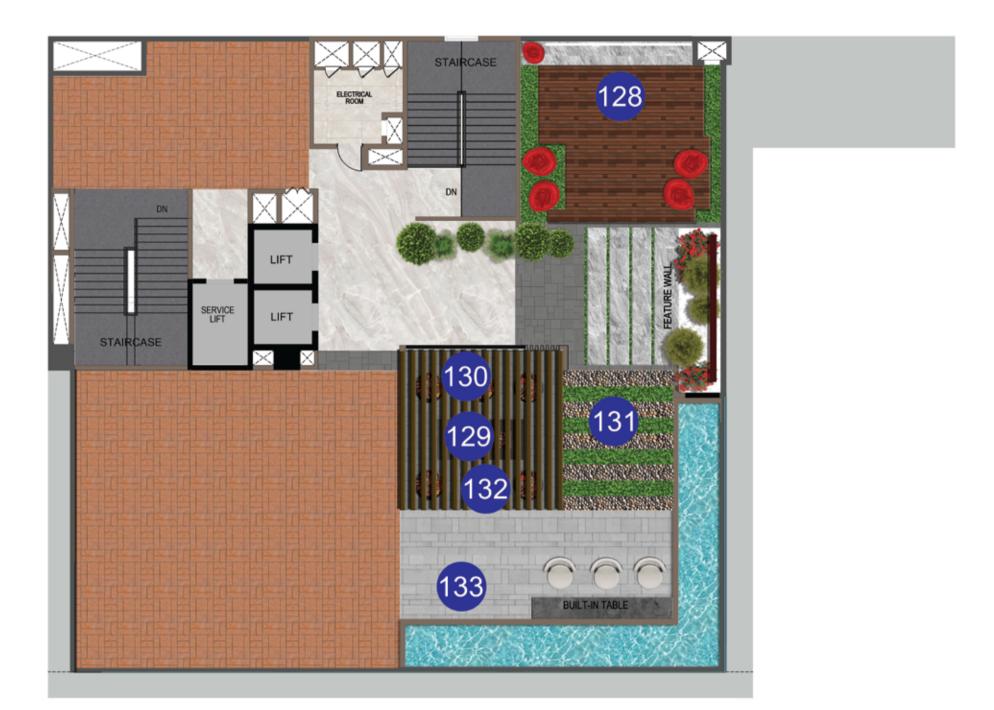

### **Clubhouse Indoor Amenities**

Facilities

122. Laundry 127. Guest Rooms - 6 Nos

**Terrace Floor Plan** 

**Clubhouse Terrace Amenities** 

128. Sky Cinema
129. Bon Fire Pit
130. BBQ Corner
131. Sensory Garden
132. Roof Top Cabanas

---- 133. Terrace Party Corner