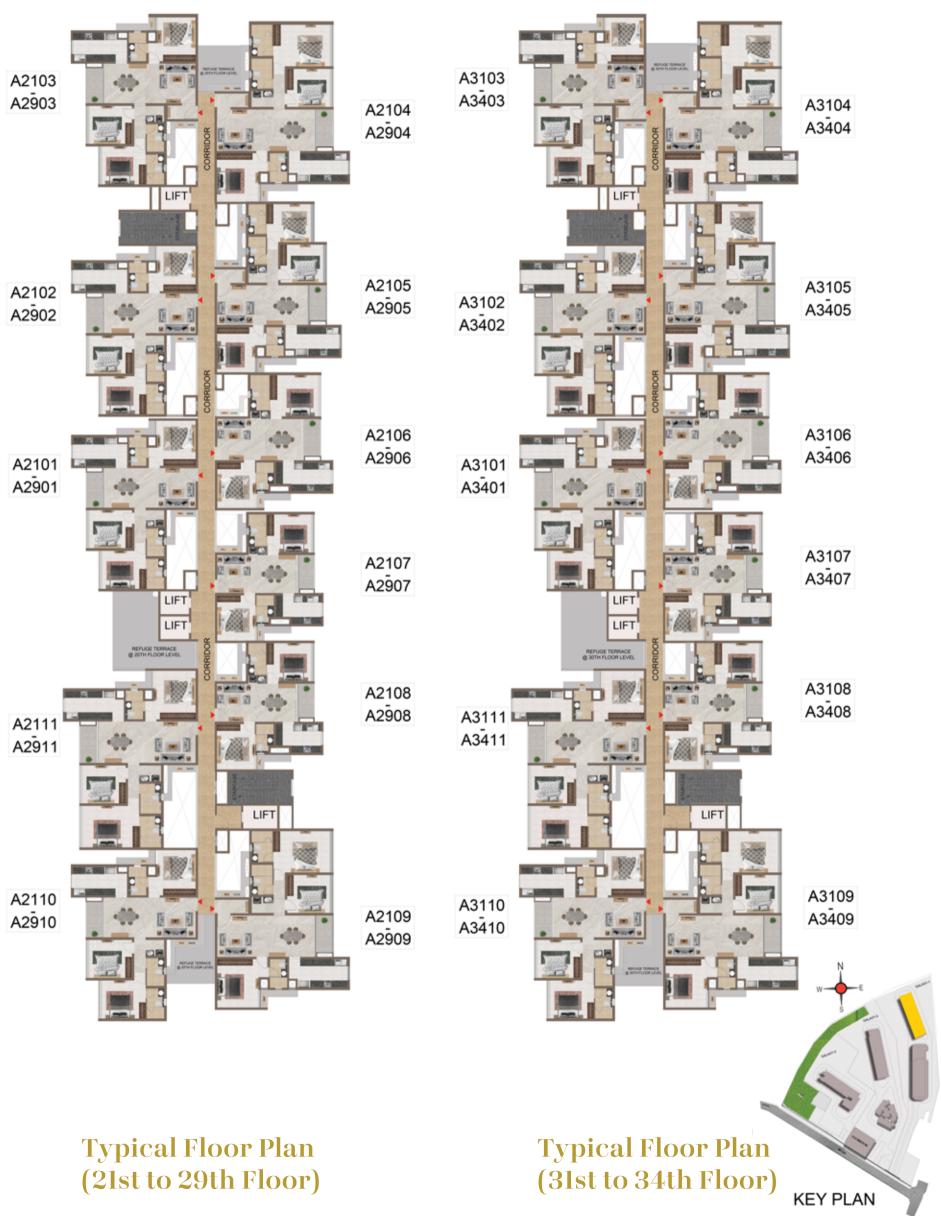

# Typical Floor Plan (3rd to 19th Floor)

KEY PLAN

**Typical Floor (1st to 35th)** 

Typical Floor (1st to 34th)

Tower 1

| Tower   | Unit No.   | Carpet area<br>(sqft) | Balcony area<br>(sqft) | Total carpet<br>area (sqft) | Saleable area<br>(sqft) | Private terrace<br>area (sqft) |
|---------|------------|-----------------------|------------------------|-----------------------------|-------------------------|--------------------------------|
| Tower-1 | A103-A3403 | 1162                  | 51                     | 1213                        | 1715                    | -                              |

## **Typical Floor (1st to 34th)**