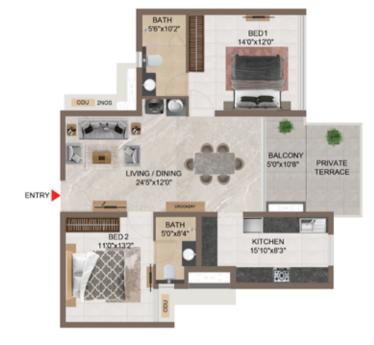

# Tower 1 Unit Plans

Typical Floor (1st to 35th)

#### Tower 1

Ground Floor -AG07

BATH

5'0'x9'3

0

BATH 5'0"x8'3"

ODL

ODU 2NOS

ENTRY

-

1

BED2 11'0'x13'1'

LIVING / DINING 23'0"x11'0" BED1 13'0"x11'0"

> BALCONY 4'6"x9'8"

KITCHEN 13'0"x8'2"

PRIVATE TERRACE

# Typical Floor (2nd to 35th)