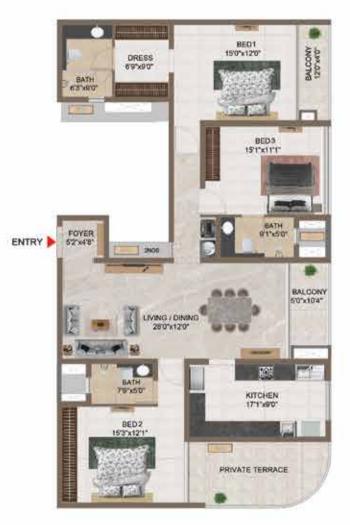

7

BED 2 11'0'x13'1'

LIVING / DINING 23'0"x11'0" BED1 13'0'x11'0'

> BALCONY 4'6"x9'8"

HON .

KITCHEN 13'0"x8'2"

| Tower   | Unit No.   | Carpet area<br>(sqft) | Balcony area<br>(sqft) | Total carpet area (sqft) | Saleable area<br>(sqft) | Private terrace<br>area (sqft) |
|---------|------------|-----------------------|------------------------|--------------------------|-------------------------|--------------------------------|
| Tower-1 | A G07      | 777                   | 44                     | 821                      | 1190                    | 117                            |
| Tower-1 | A G08      | 777                   | 44                     | 821                      | 1190                    | 79                             |
| Tower-1 | A107-A3507 | 777                   | 44                     | 821                      | 1190                    | -                              |
| Tower-1 | A108-A3508 | 777                   | 44                     | 821                      | 1190                    | -                              |