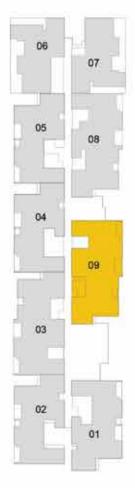

#### **Ground Floor**

| Tower   | Unit No.   | Carpet area<br>(sqft) | Balcony area<br>(sqft) | Total carpet<br>area (sqft) | Saleable area<br>(sqft) | Private terrace<br>area (sqft) |
|---------|------------|-----------------------|------------------------|-----------------------------|-------------------------|--------------------------------|
| Tower-1 | A G09      | 1330                  | 53                     | 1383                        | 1939                    | 287                            |
| Tower-1 | A109-A3509 | 1330                  | 53                     | 1383                        | 1939                    | -                              |