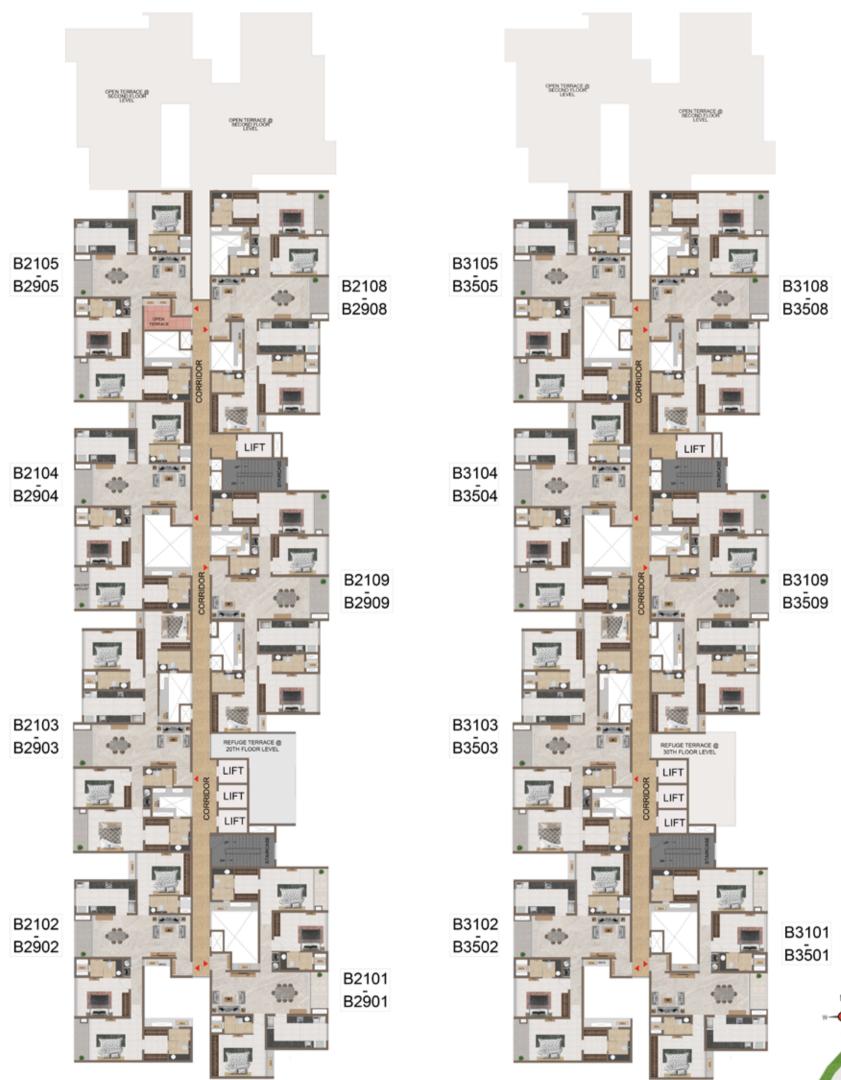

Tower 1 Floor Plans

# Tower 1 Unit Plans

Typical Floor (1st to 35th)

# Typical Floor (2nd to 35th)

Typical Floor (1st to 35th)