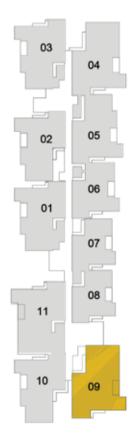

|





## Typical Floor (1st to 35th)



#### **Ground Floor**





| Tower   | Unit No.    | Carpet area<br>(sqft) | Balcony area<br>(sqft) | Total carpet<br>area (sqft) | Saleable area<br>(sqft) | Private terrace<br>area (sqft) |
|---------|-------------|-----------------------|------------------------|-----------------------------|-------------------------|--------------------------------|
| Tower-1 | A G11       | 1284                  | 53                     | 1337                        | 1871                    | 206                            |
| Tower-1 | A111- A3511 | 1284                  | 53                     | 1337                        | 1871                    | -                              |





## Typical Floor (1st to 35th)



#### **Ground Floor**





| Tower   | Unit No.   | Carpet area<br>(sqft) | Balcony area<br>(sqft) | Total carpet<br>area (sqft) | Saleable area<br>(sqft) | Private terrace<br>area (sqft) |
|---------|------------|-----------------------|------------------------|-----------------------------|-------------------------|--------------------------------|
| Tower-1 | A G09      | 1330                  | 53                     | 1383                        | 1939                    | 287                            |
| Tower-1 | A109-A3509 | 1330                  | 53                     | 1383                        | 1939                    | -                              |





## **Typical Floor (1st to 34th)**



#### **Ground Floor**





| Tower   | Unit No.   | Carpet area<br>(sqft) | Balcony area<br>(sqft) |