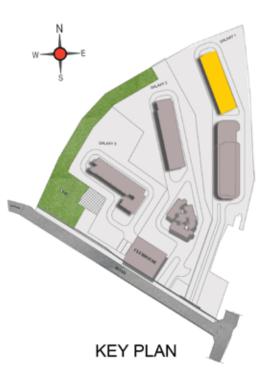

| 1659                    | -                              |
| Tower-1 | A102-A3502 | 1123                  | 51                     | 1174                        | 1657                    | -                              |





Typical Floor (1st to 34th)



Tower 1



| Tower   | Unit No.   | Carpet area<br>(sqft) | Balcony area<br>(sqft) | Total carpet<br>area (sqft) | Saleable area<br>(sqft) | Private terrace<br>area (sqft) |
|---------|------------|-----------------------|------------------------|-----------------------------|-------------------------|--------------------------------|
| Tower-1 | A103-A3403 | 1162                  | 51                     | 1213                        | 1715                    | -                              |





Typical Floor (1st to 35th)









| Tower   | Unit No.   | Carpet area<br>(sqft) | Balcony area<br>(sqft) | Total carpet<br>area (sqft) | Saleable area<br>(sqft) | Private terrace<br>area (sqft) |
|---------|------------|-----------------------|------------------------|-----------------------------|-------------------------|--------------------------------|
| Tower-1 | A G05      | 1165                  | 51                     | 1216                        | 1729                    | 241                            |
| Tower-1 | A105-A3505 | 1165                  | 51                     | 1216                        | 1728                    | -                              |





## Typical Floor (1st to 35th)



#### **Ground Floor**





| Tower   | Unit No.    | Carpet area<br>(sqft) | Balcony area<br>(sqft) | Total