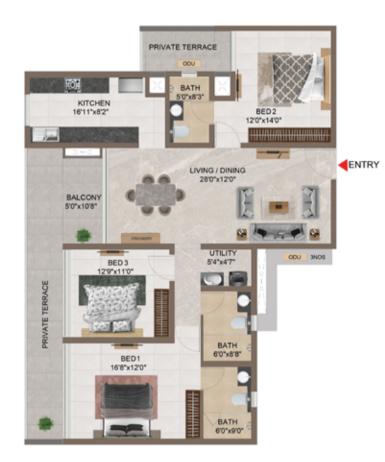

#### **Ground Floor**

| Tower   | Unit No.    | Carpet area<br>(sqft) | Balcony area<br>(sqft) | Total carpet<br>area (sqft) | Saleable area<br>(sqft) | Private terrace<br>area (sqft) |
|---------|-------------|-----------------------|------------------------|-----------------------------|-------------------------|--------------------------------|
| Tower-1 | A G11       | 1284                  | 53                     | 1337                        | 1871                    | 206                            |
| Tower-1 | A111- A3511 | 1284                  | 53                     | 1337                        | 1871                    | -                              |