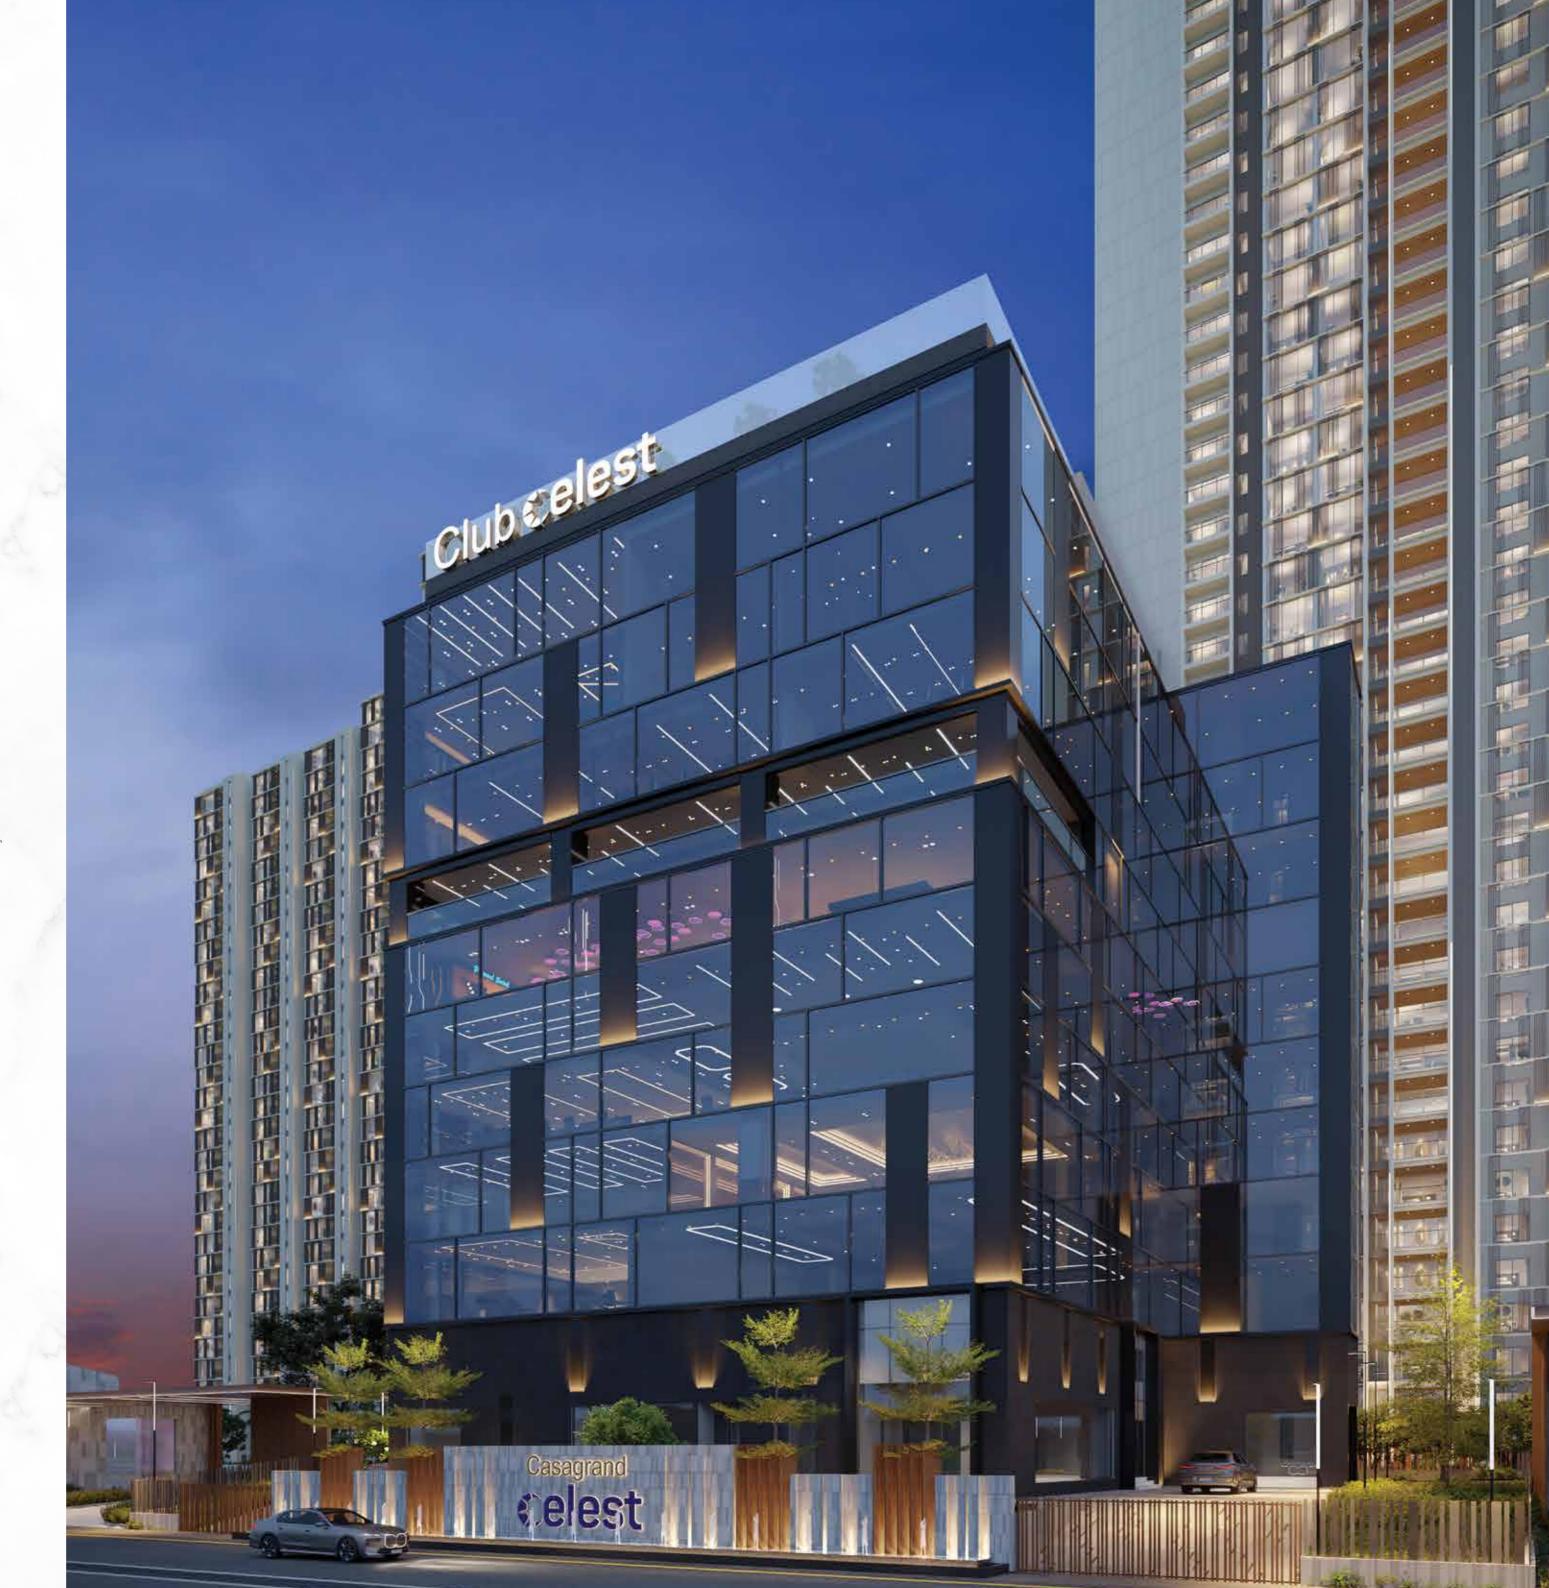

## Introducing Club Celest. A world class clubhouse

For the first time ever, we introduce a 10-storey clubhouse spanning 88,790 sft. adorned with world-class amenities and plush interiors. Grand double-height lobbies at the entrance welcome you to the promised land of entertainment and recreation, hosting an array of well-thought-out amenities.