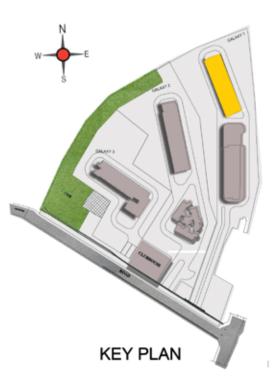

|





## Typical Floor (1st to 35th)



#### **Ground Floor**





| Tower   | Unit No.    | Carpet area<br>(sqft) | Balcony area<br>(sqft) | Total carpet<br>area (sqft) | Saleable area<br>(sqft) | Private terrace<br>area (sqft) |
|---------|-------------|-----------------------|------------------------|-----------------------------|-------------------------|--------------------------------|
| Tower-1 | A G11       | 1284                  | 53                     | 1337                        | 1871                    | 206                            |
| Tower-1 | A111- A3511 | 1284                  | 53                     | 1337                        | 1871                    | -                              |





## Typical Floor (1st to 35th)



#### **Ground Floor**





| Tower   | Unit No.   | Carpet area<br>(sqft) | Balcony area<br>(sqft) | Total carpet<br>area (sqft) | Saleable area<br>(sqft) | Private terrace<br>area (sqft) |
|---------|------------|-----------------------|------------------------|-----------------------------|-------------------------|--------------------------------|
| Tower-1 | A G09      | 1330                  | 53                     | 1383                        | 1939                    | 287                            |
| Tower-1 | A109-A3509 | 1330                  | 53                     | 1383                        | 1939                    | -                              |





## **Typical Floor (1st to 34th)**



#### **Ground Floor**





| Tower   | Unit No.   | Carpet area<br>(sqft) | Balcony area<br>(sqft) | To