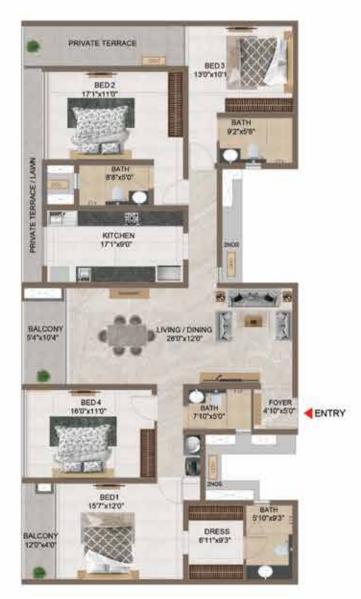

#### **Ground Floor**

| Tower   | Unit No.   | Carpet area<br>(sqft) | Balcony area<br>(sqft) | Total carpet<br>area (sqft) | Saleable area<br>(sqft) | Private terrace<br>area (sqft) |
|---------|------------|-----------------------|------------------------|-----------------------------|-------------------------|--------------------------------|
| Tower-1 | A G04      | 1330                  | 53                     | 1383                        | 1945                    | 286                            |
| Tower-1 | A104-A3404 | 1330                  | 53                     | 1383                        | 1949                    | -                              |