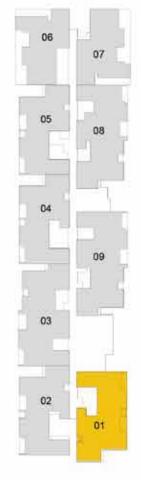

# Typical Floor Plan (3rd to 19th Floor)

KEY PLAN

# Tower 1 Unit Plans

Typical Floor (1st to 35th)