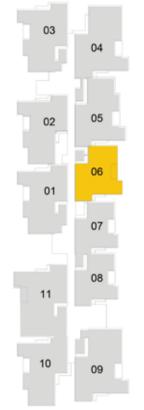

# Typical Floor Plan (3rd to 19th Floor)

KEY PLAN

# Tower 1 Unit Plans

Typical Floor (1st to 35th)