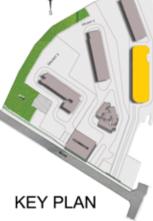

------|---|------------------------------------------------------------------|
| Corridor           | - | Tile flooring at all levels                                      |
| Staircase Floor    | : | Granite flooring till 2nd floor and other floors tile finish     |
| Fire staircase     | - | Kota / Stone equivalent at all levels                            |
| Staircase handrail | 1 | MS handrail with enamel paint finish in all floors               |
| Ferrace floor      | : | Pressed tile flooring                                            |
|                    |   |                                                                  |

# Outdoor Features\_

Tower 2 Floor Plans









**D** 0 0 4

B301

W - E







#### **Second Floor Plan**

#### Typical Floor Plan (3rd to 19th Floor)







#### Typical Floor Plan (21th to 29th Floor)

#### Typical Floor Plan (31st to 35th Floor)





#### **Terrace Amenities**

61. Terrace Hangout Corner62. Infinity Walkway63. Viewing Deck





**Terrace Floor** 



#### Refuge Floor Plan 20th & 30th Floor

Tower 2 Unit Plans







First Floor - B106





| Tower   | Unit No. | Carpet area<br>(sqft) | Balcony area<br>(sqft) | Total carpet<br>area (sqft) | Saleable area<br>(sqft) | Private terrace<br>area (sqft) |
|---------|----------|-----------------------|------------------------|-----------------------------|-------------------------|--------------------------------|
| Tower-2 | B106     | 1151                  | 51                     | 1202                        | 1674                    | 301                            |