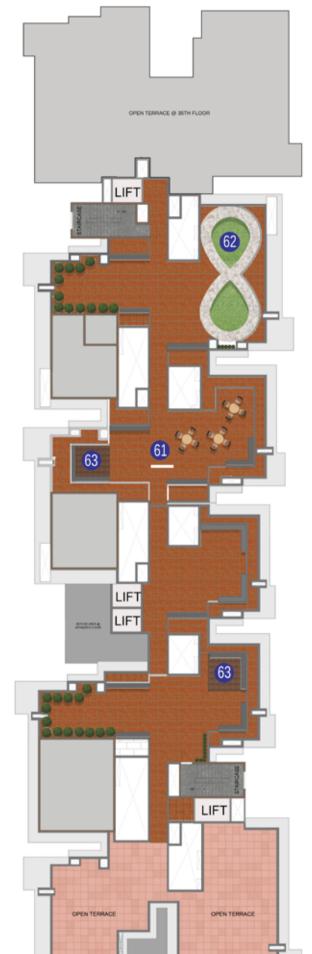

### **Terrace Amenities**

- 61. Terrace hangout corner
- 62. Infinity walkway
- 63. Viewing deck

#### **Terrace Amenities**

61. Terrace Hangout Corner62. Infinity Walkway63. Viewing Deck

#### **Terrace Floor Plan**