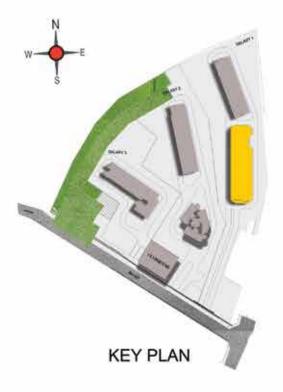

95                    | 353                            |

W-E



### Typical Floor (1st to 35th)





**Tower 2** 





| Tower   | Unit No.   | Carpet area (sqft) | Balcony area<br>(sqft) | Total carpet area (sqft) | Saleable area<br>(sqft) | Private terrace<br>area (sqft) |
|---------|------------|--------------------|------------------------|--------------------------|-------------------------|--------------------------------|
| Tower-2 | BG02       | 1422               | 96                     | 1518                     | 2139                    | 120                            |
| Tower-2 | B102-B3502 | 1422               | 96                     | 1518                     | 2139                    | с <del>т</del>                 |





Typical Floor (1st to 35th)





**Tower 2** 



| Tower   | Unit No.   | Carpet area<br>(sqft) | Balcony area<br>(sqft) | Total carpet area (sqft) | Saleable area<br>(sqft) | Private terrace<br>area (sqft) |
|---------|------------|-----------------------|------------------------|--------------------------|-------------------------|--------------------------------|
| Tower-2 | BG01       | 1421                  | 96                     | 1517                     | 2145                    | 121                            |
| Tower-2 | B101-B3501 | 1421                  | 96                     | 1517                     | 2145                    | -                              |



### Typical Floor (1st to 35th)









| Tower   | Unit No.   | Carpet area<br>(sqft) | Balcony area<br>(sqft) | Total carpet<br>area (sqft) | Saleable a