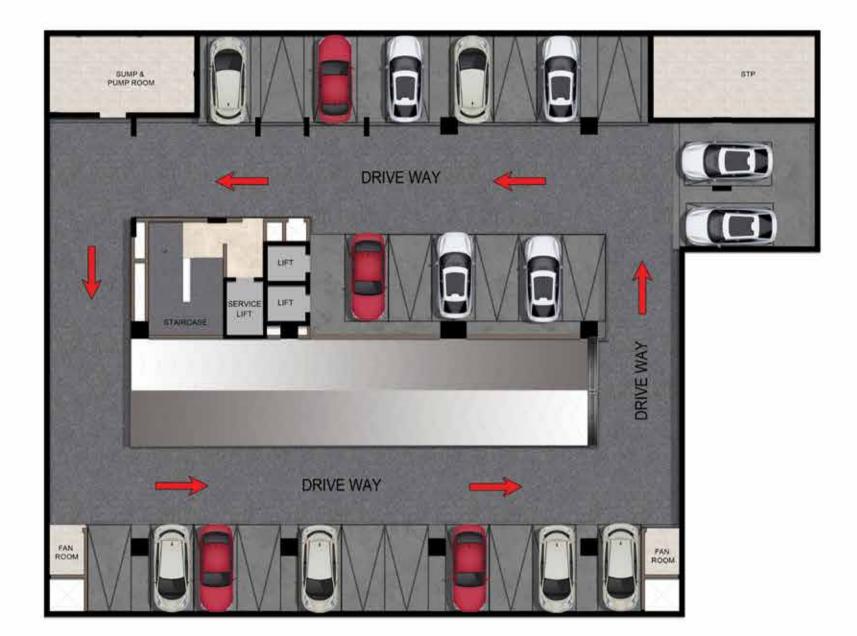

Court Cum Bar Counter84. Outdoor Dinning Facility

Health & Fitness

89. Salon For Women/Men





**Eighth Floor Plan** 





Health & Fitness

85. GYM

86. Digital Workout Zone

87. Steam Room

90. Cross Fit Nook

91. Boxing Corner

92. Senior Citizen Workout Area





Ninth Floor Plan

### **Clubhouse Indoor Amenities**



Indoor Play Area 104. Squash Court 105. Badminton

**Business Center** 

116. Learning Center117. Informal Meeting Lounge118. Co-Working Space119. Conference Halls





**Tenth Floor Plan** 

### **Clubhouse Indoor Amenities**



Facilities

122. Laundry 127. Guest Rooms - 6 Nos





**Terrace Floor Plan** 

**Clubhouse Terrace Amenities** 



128. Sky Cinema
129. Bon Fire Pit
130. BBQ Corner
131. Sensory Garden
132. Roof Top Cabanas

---- 133. Terrace Party Corner





### **Basement 2 Plan**







**Basement 1 Plan** 



## Galaxy 1 Tower 1







Specification Superior Apts.



| ructure                                 |                                                                                                                                        | Bathrooms                       |