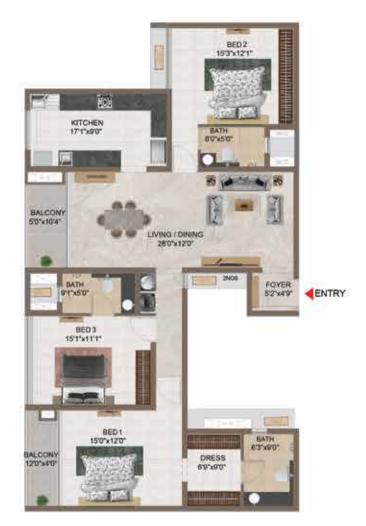

# Tower 1 Unit Plans

Typical Floor (1st to 35th)

# Typical Floor (2nd to 35th)

Typical Floor (1st to 35th)