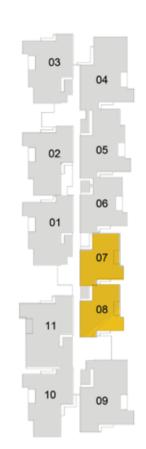

# Typical Floor Plan (3rd to 19th Floor)

KEY PLAN

# Tower 1 Unit Plans

Typical Floor (1st to 35th)

# Typical Floor (2nd to 35th)

Typical Floor (1st to 35th)

**Typical Floor (1st to 35th)** 