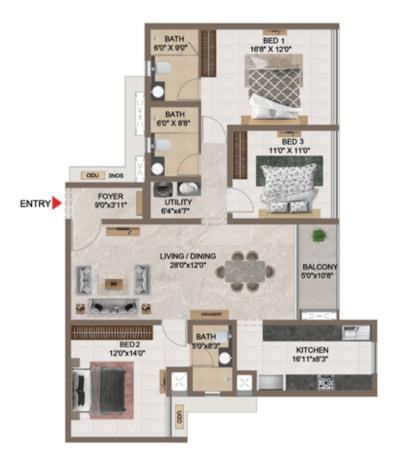

#### **Ground Floor**

| Tower   | Unit No.   | Carpet area<br>(sqft) | Balcony area<br>(sqft) | Total carpet<br>area (sqft) | Saleable area<br>(sqft) | Private terrace<br>area (sqft) |
|---------|------------|-----------------------|------------------------|-----------------------------|-------------------------|--------------------------------|
| Tower-1 | A G09      | 1330                  | 53                     | 1383                        | 1939                    | 287                            |
| Tower-1 | A109-A3509 | 1330                  | 53                     | 1383                        | 1939                    | -                              |